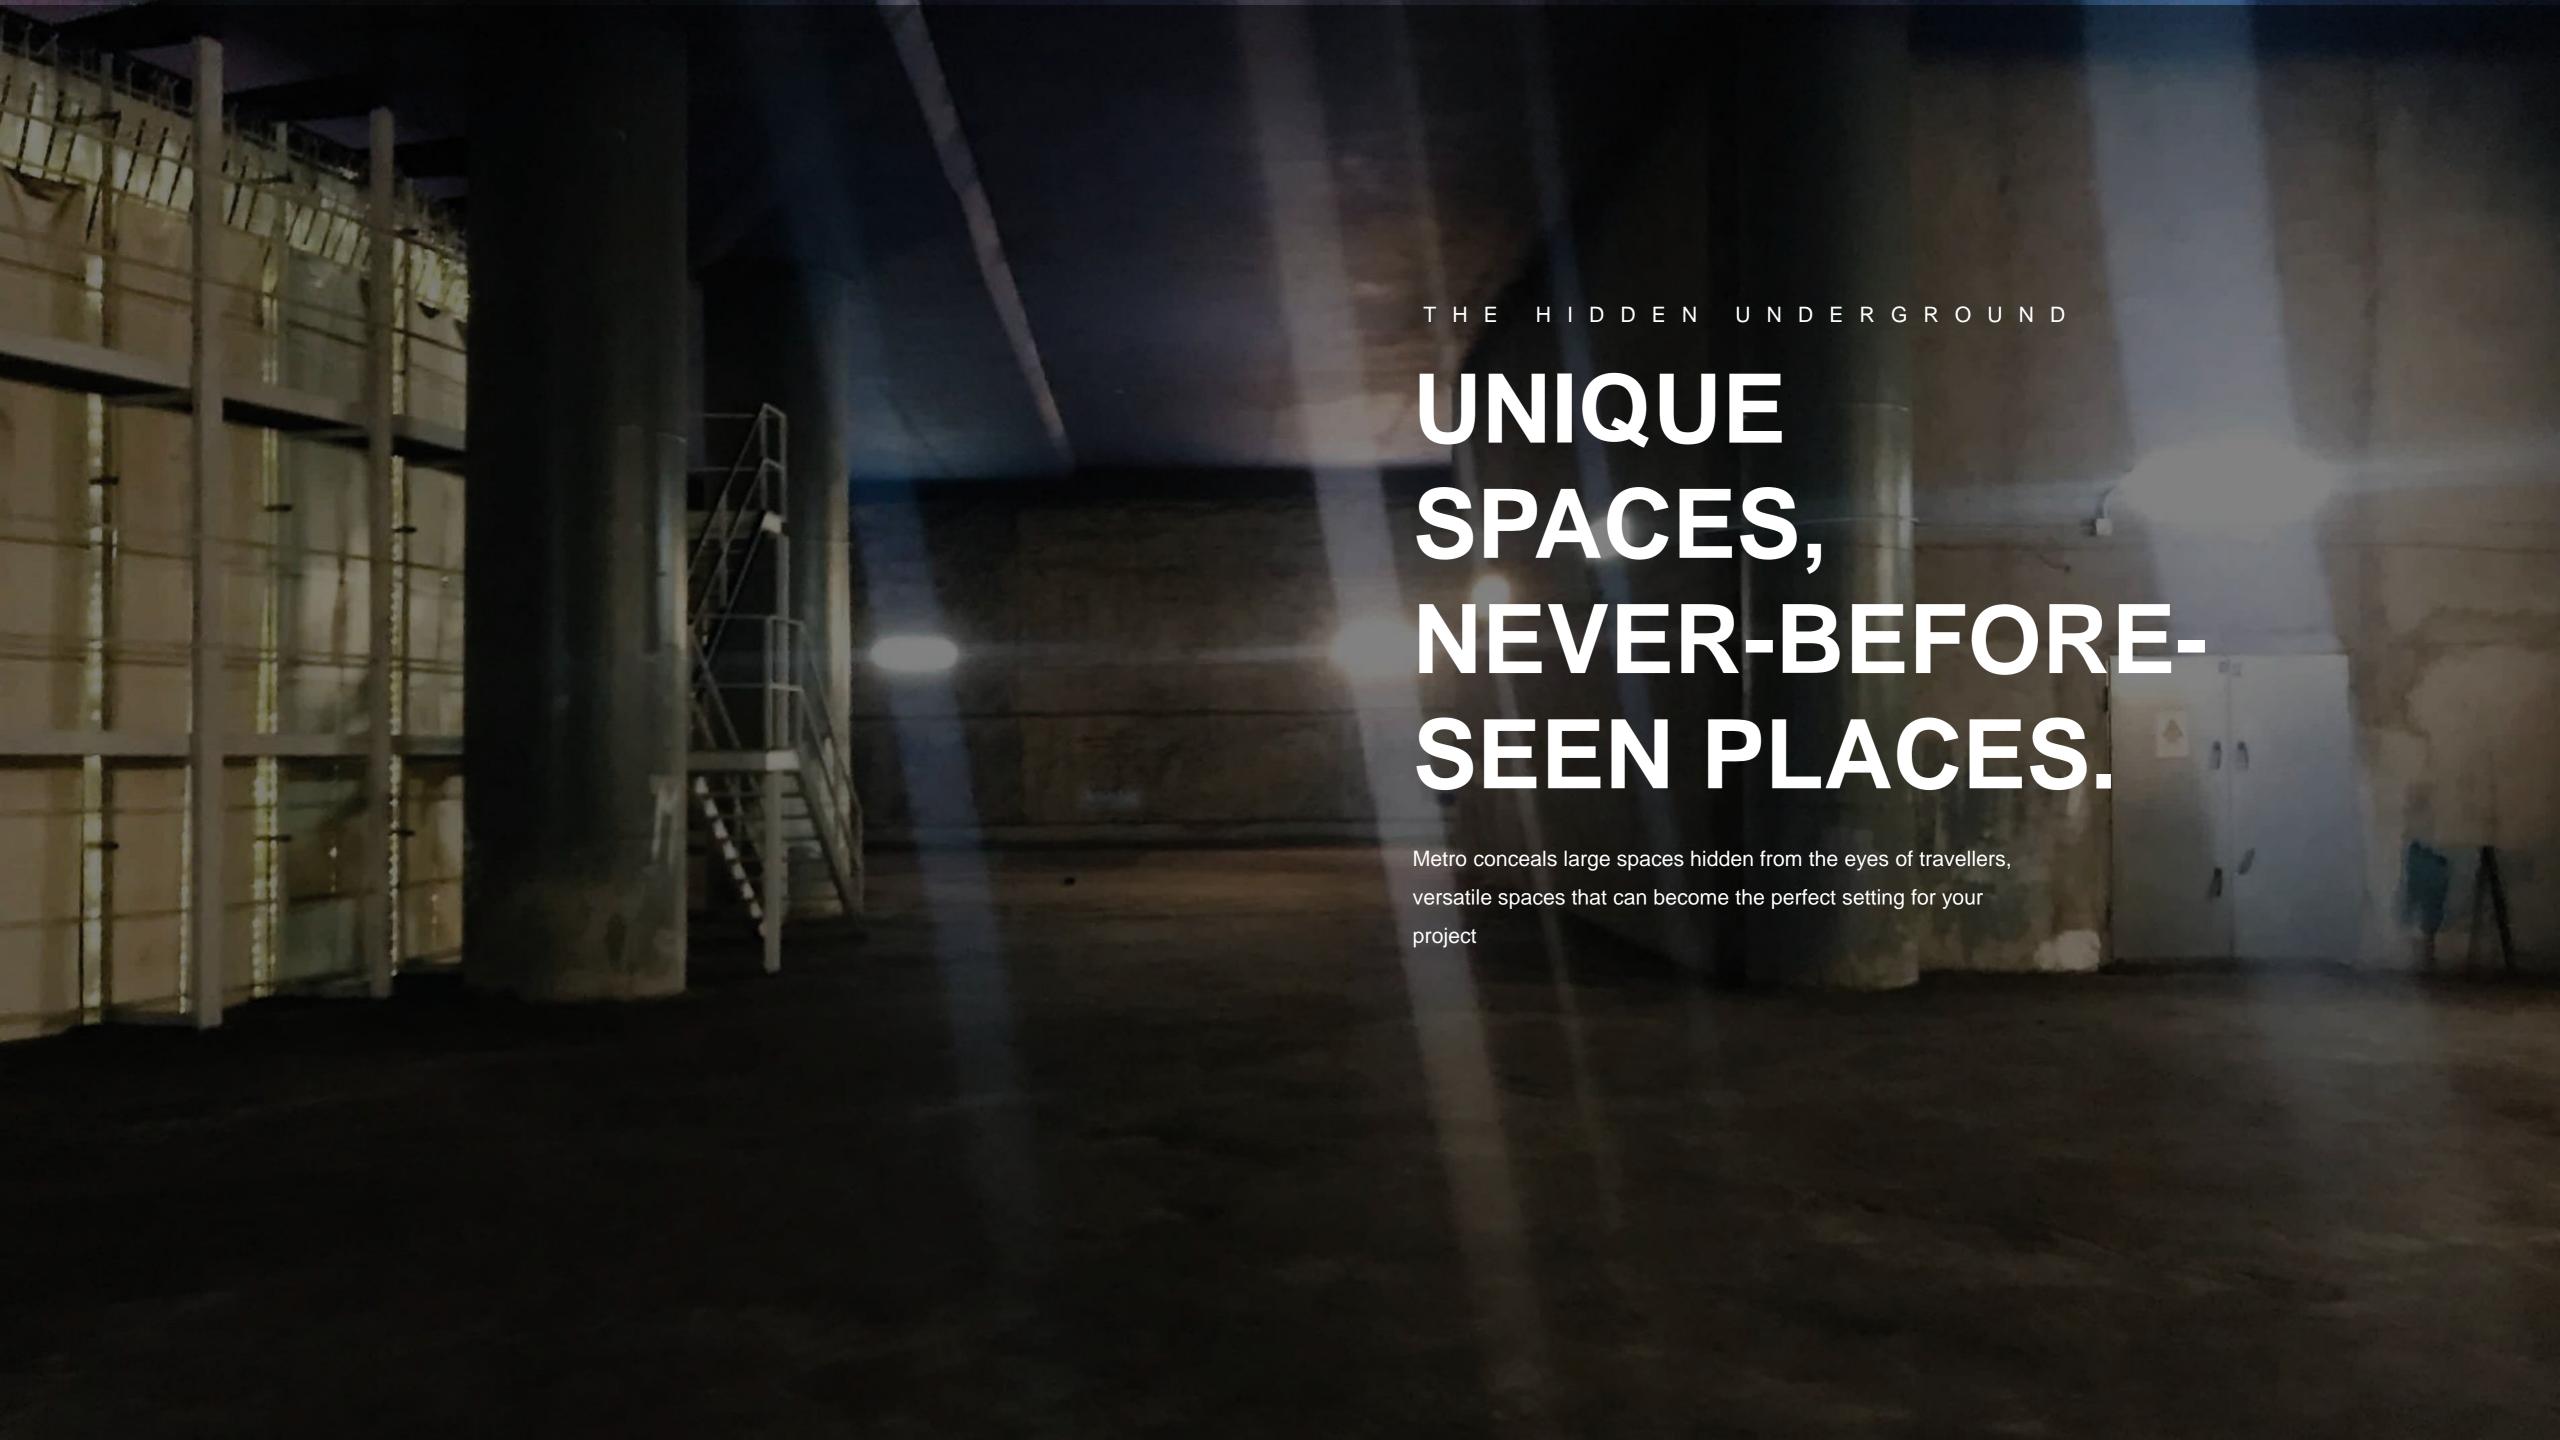

#### A BIG MOVIE SET

Endless unusual, historical, dark, mysterious, modern, emblematic and unique spaces just waiting to be the setting for great stories.

Modern and innovative stations like Chamartín, or historical stations, with a special atmosphere forged over time, such as the Chamberi ghost station.

Tracks, depots, workshops, technical installations, service galleries, tunnels, industrial buildings, warehouses...All kinds of urban railway installations and premises.

**DISCOVER IT** 