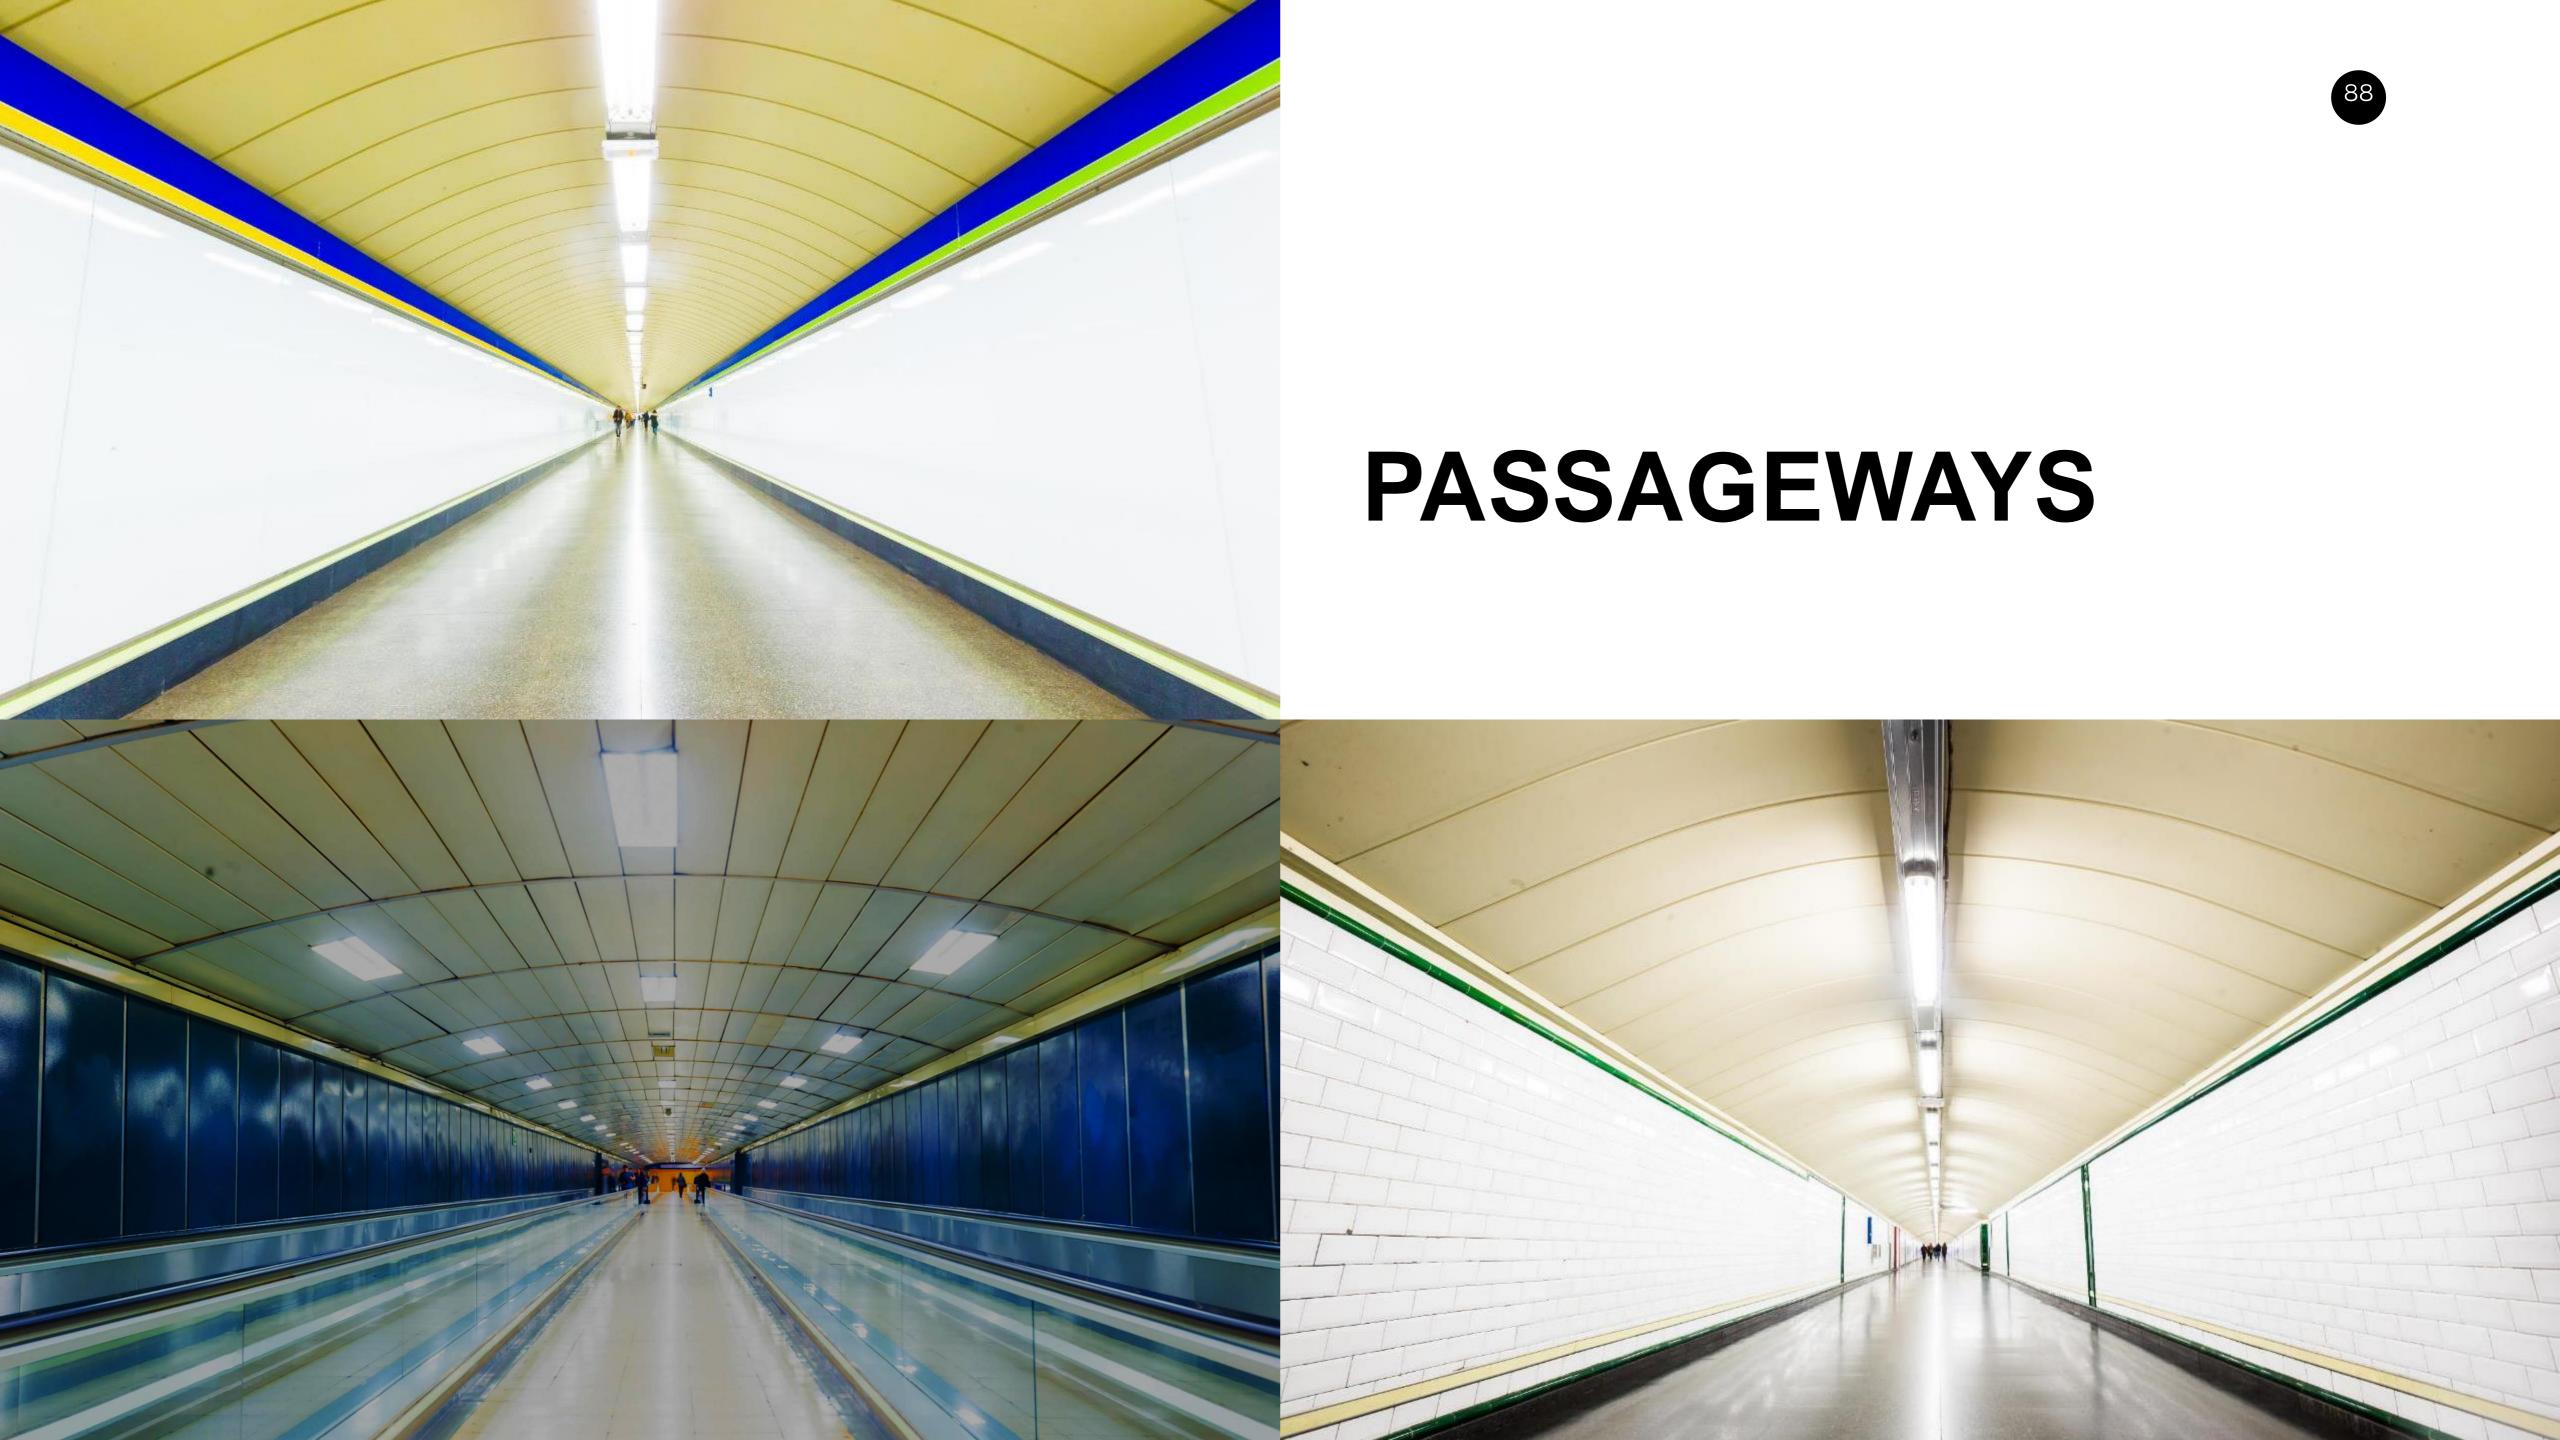

#### A BIG MOVIE SET

Endless unusual, historical, dark, mysterious, modern, emblematic and unique spaces just waiting to be the setting for great stories.

Modern and innovative stations like Chamartín, or historical stations, with a special atmosphere forged over time, such as the Chamberi ghost station.

Tracks, depots, workshops, technical installations, service galleries, tunnels, industrial buildings, warehouses...All kinds of urban railway installations and premises.

**DISCOVER IT** 