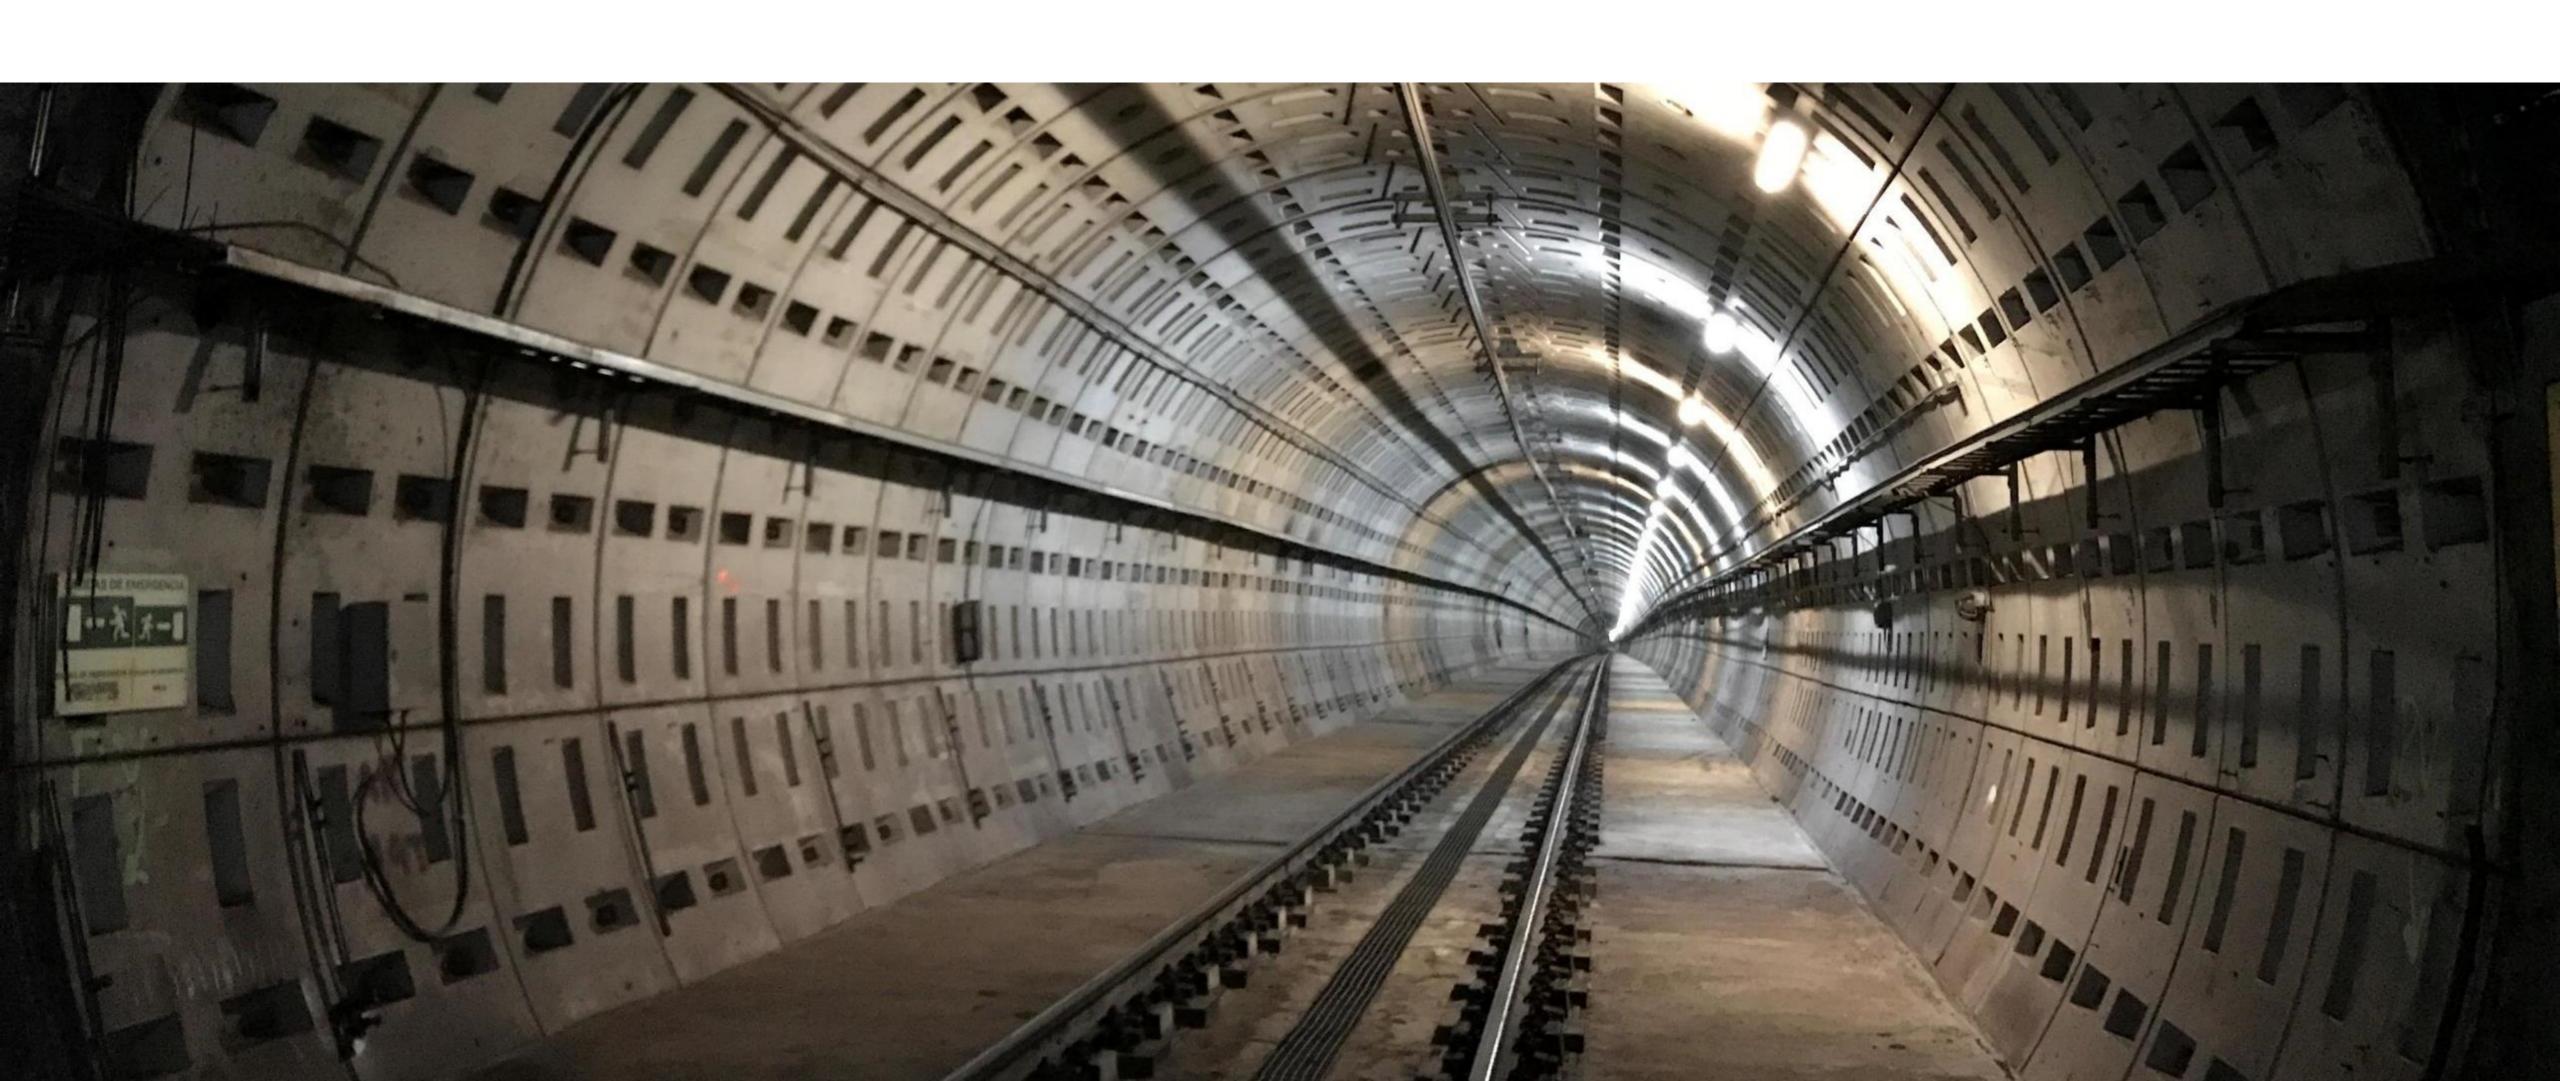

#### A BIG MOVIE SET

Endless unusual, historical, dark, mysterious, modern, emblematic and unique spaces just waiting to be the setting for great stories.

Modern and innovative stations like Chamartín, or historical stations, with a special atmosphere forged over time, such as the Chamberi ghost station.

Tracks, depots, workshops, technical installations, service galleries, tunnels, industrial buildings, warehouses...All kinds of urban railway installations and premises.

**DISCOVER IT** 