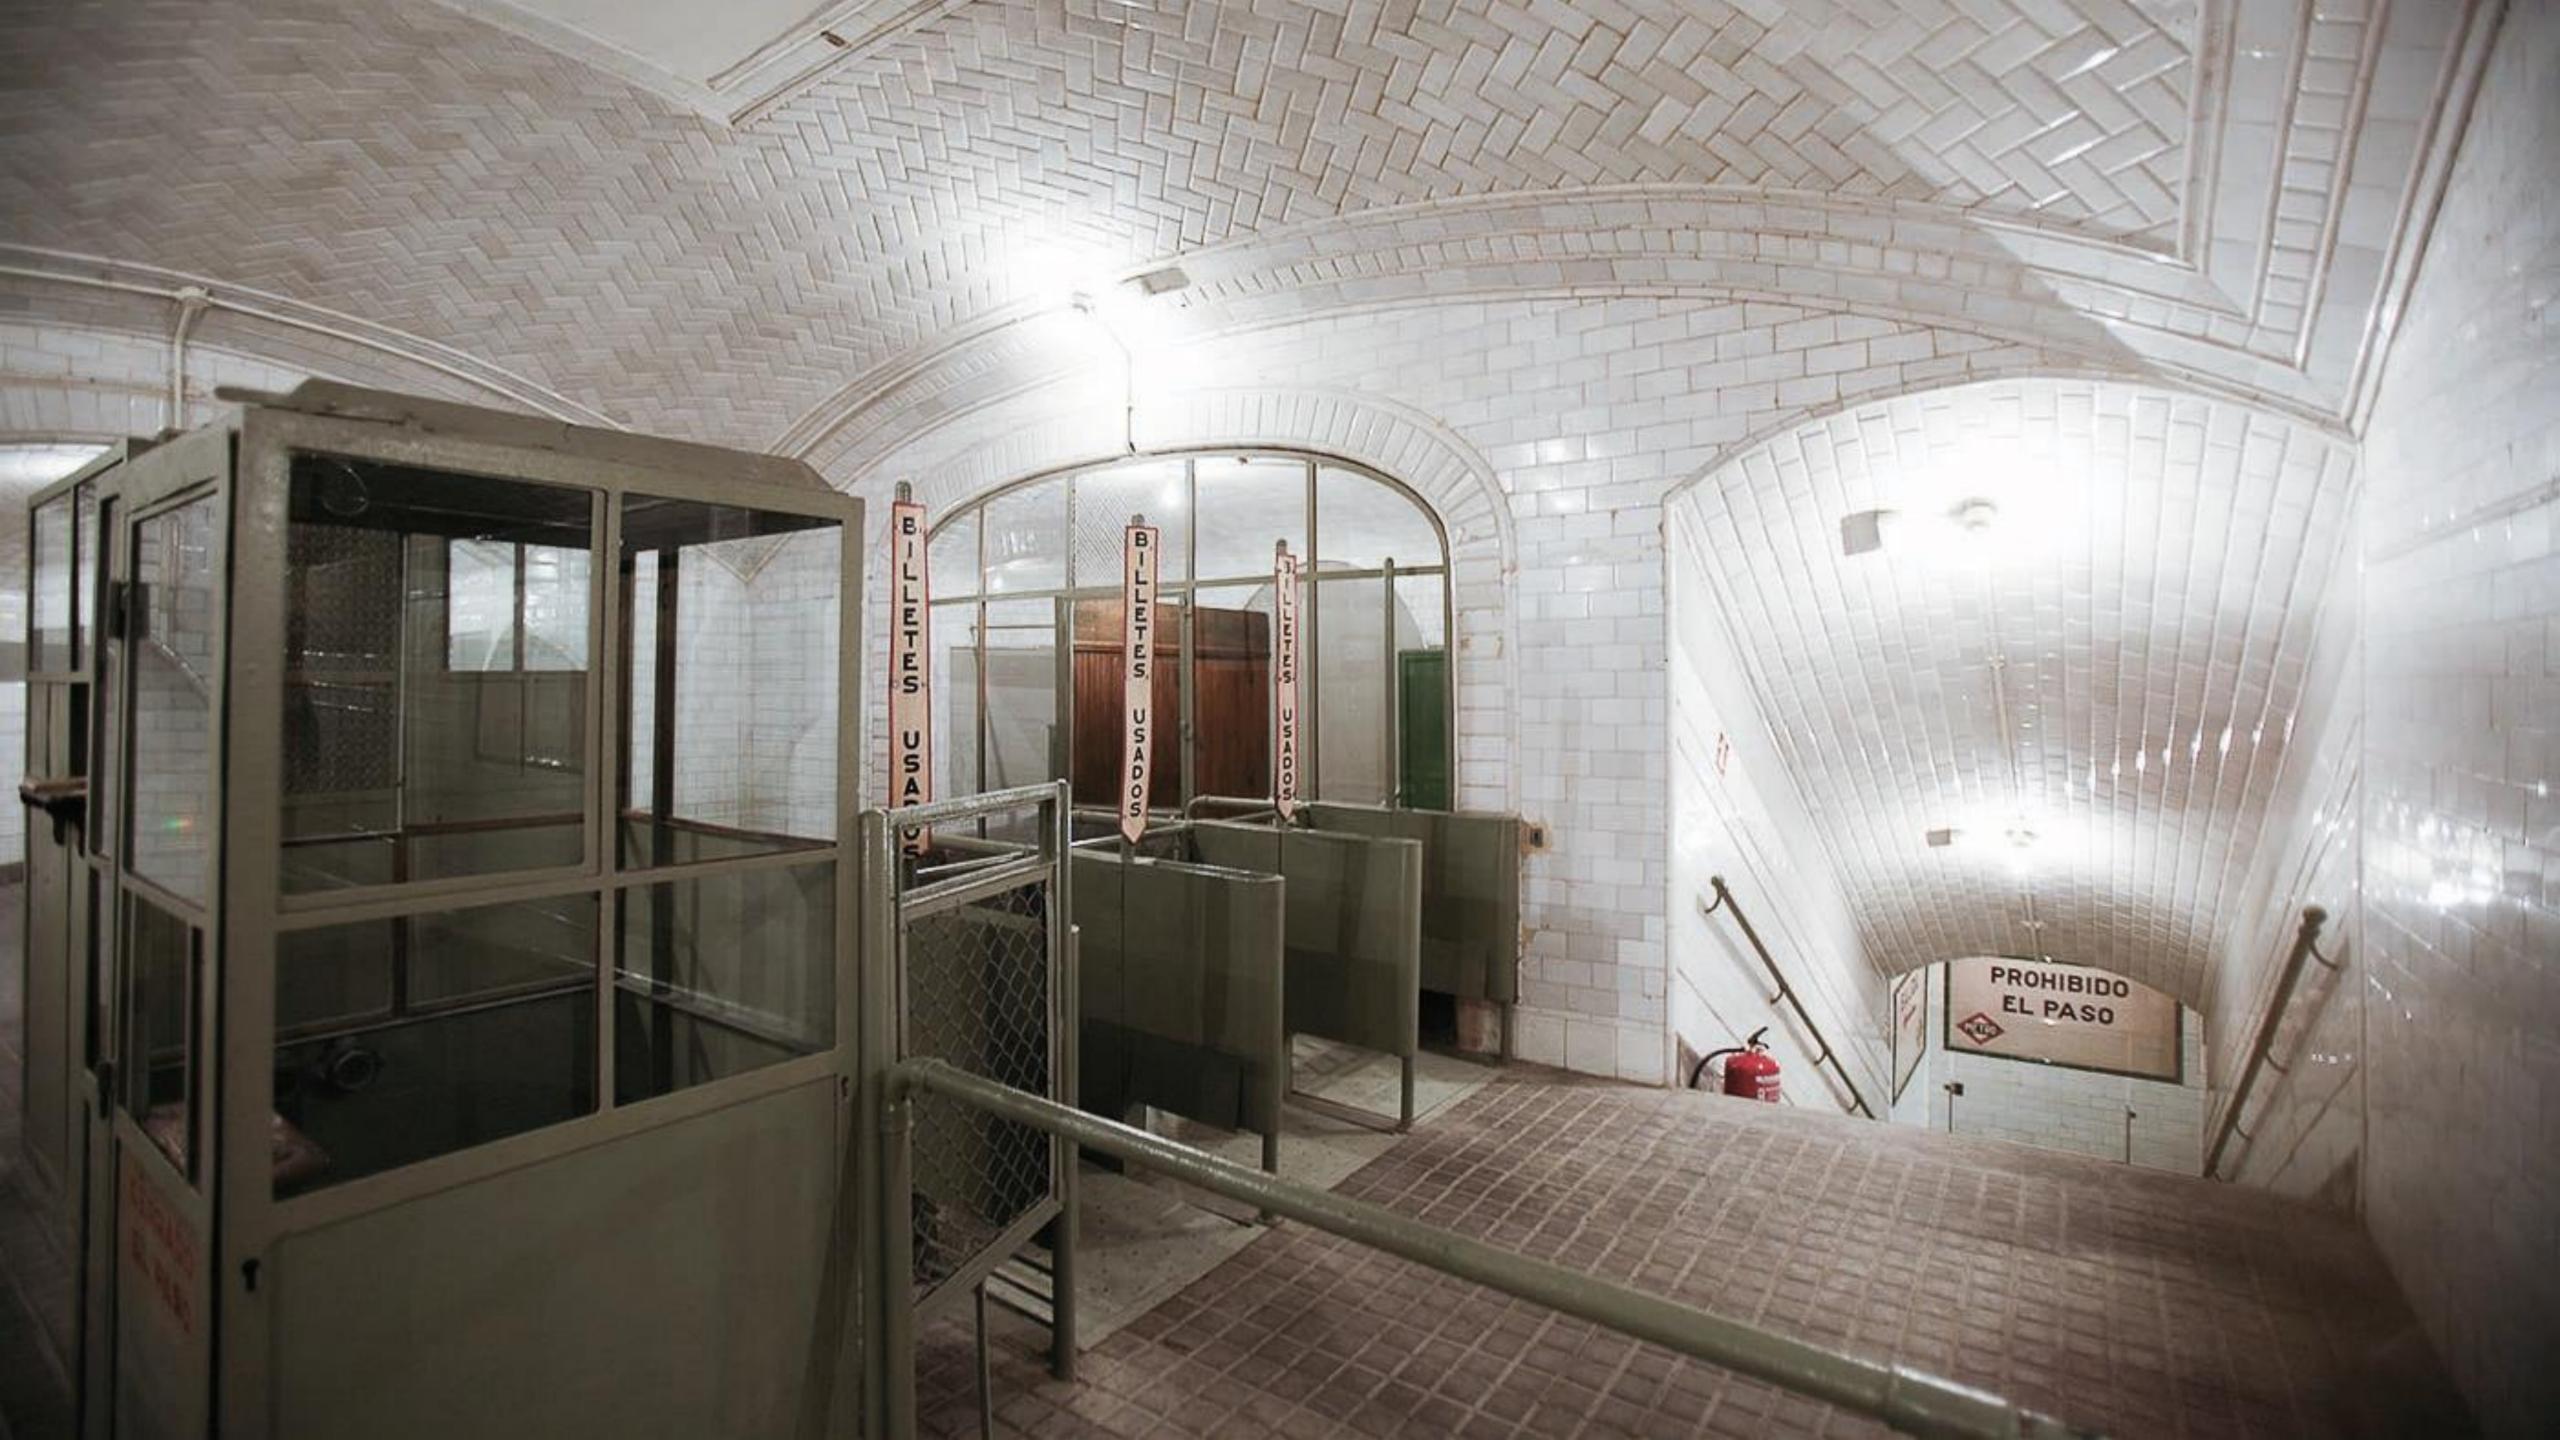

special atmosphere forged over time, such as the Chamberi ghost station.

Tracks, depots, workshops, technical installations, service galleries, tunnels, industrial buildings, warehouses...All kinds of urban railway installations and premises.

**DISCOVER IT** 





### CHAMARTIN STATION



#### **SPACIOUS**

and architecturally eye-catching, open spaces, double platforms, unused platforms and old trains.



#### ESTADIO METROPOLITANO STATION



and emblematic, with double platform, a large main hall and an unused secondary hall, 1,150 m2, wide passageways and digital signage. An unused platform, always



## PACO DE LUCIA STATION





### ARGANZUELA STATION





### LAGO STATION





## TIRSO DE MOLINA STATION









### NAVE DE MOTORES











#### 22

# CHAMBERÍ GHOST STATION













### PACÍFICO LOBBY









### ÓPERA CAÑOS DEL PERAL







### CASTELLÓ SPACE











#### 40

## AVIACIÓN ESPAÑOLA







## CHAMARTIN







## CHAMARTIN









## GOYA







### JOAQUIN VILUMBRALES







VEHÍCLES

# CLASSIC, RESTORED OR CIRCULATING TRAINS.

Metro has diverse mobile material (trains), from the recently restored and exposed classic trains at the Chamartín station, to a variety of vehicles dedicated to passenger transport or to the repair of facilities, currently in use.

## CLASSIC TRAINS









#### 59

## MODERN TRAINS











# SPECIAL VEHICLES







## HORTALEZA DEPOT







## ALUCHE DEPOT











## VENTAS DEPOT









#### 77

# SACEDAL DEPOT









# CANILLEJAS DEPOT











RECINTO DE CANILLEJAS





## WAREHOUSE

RECINTO DE CANIL