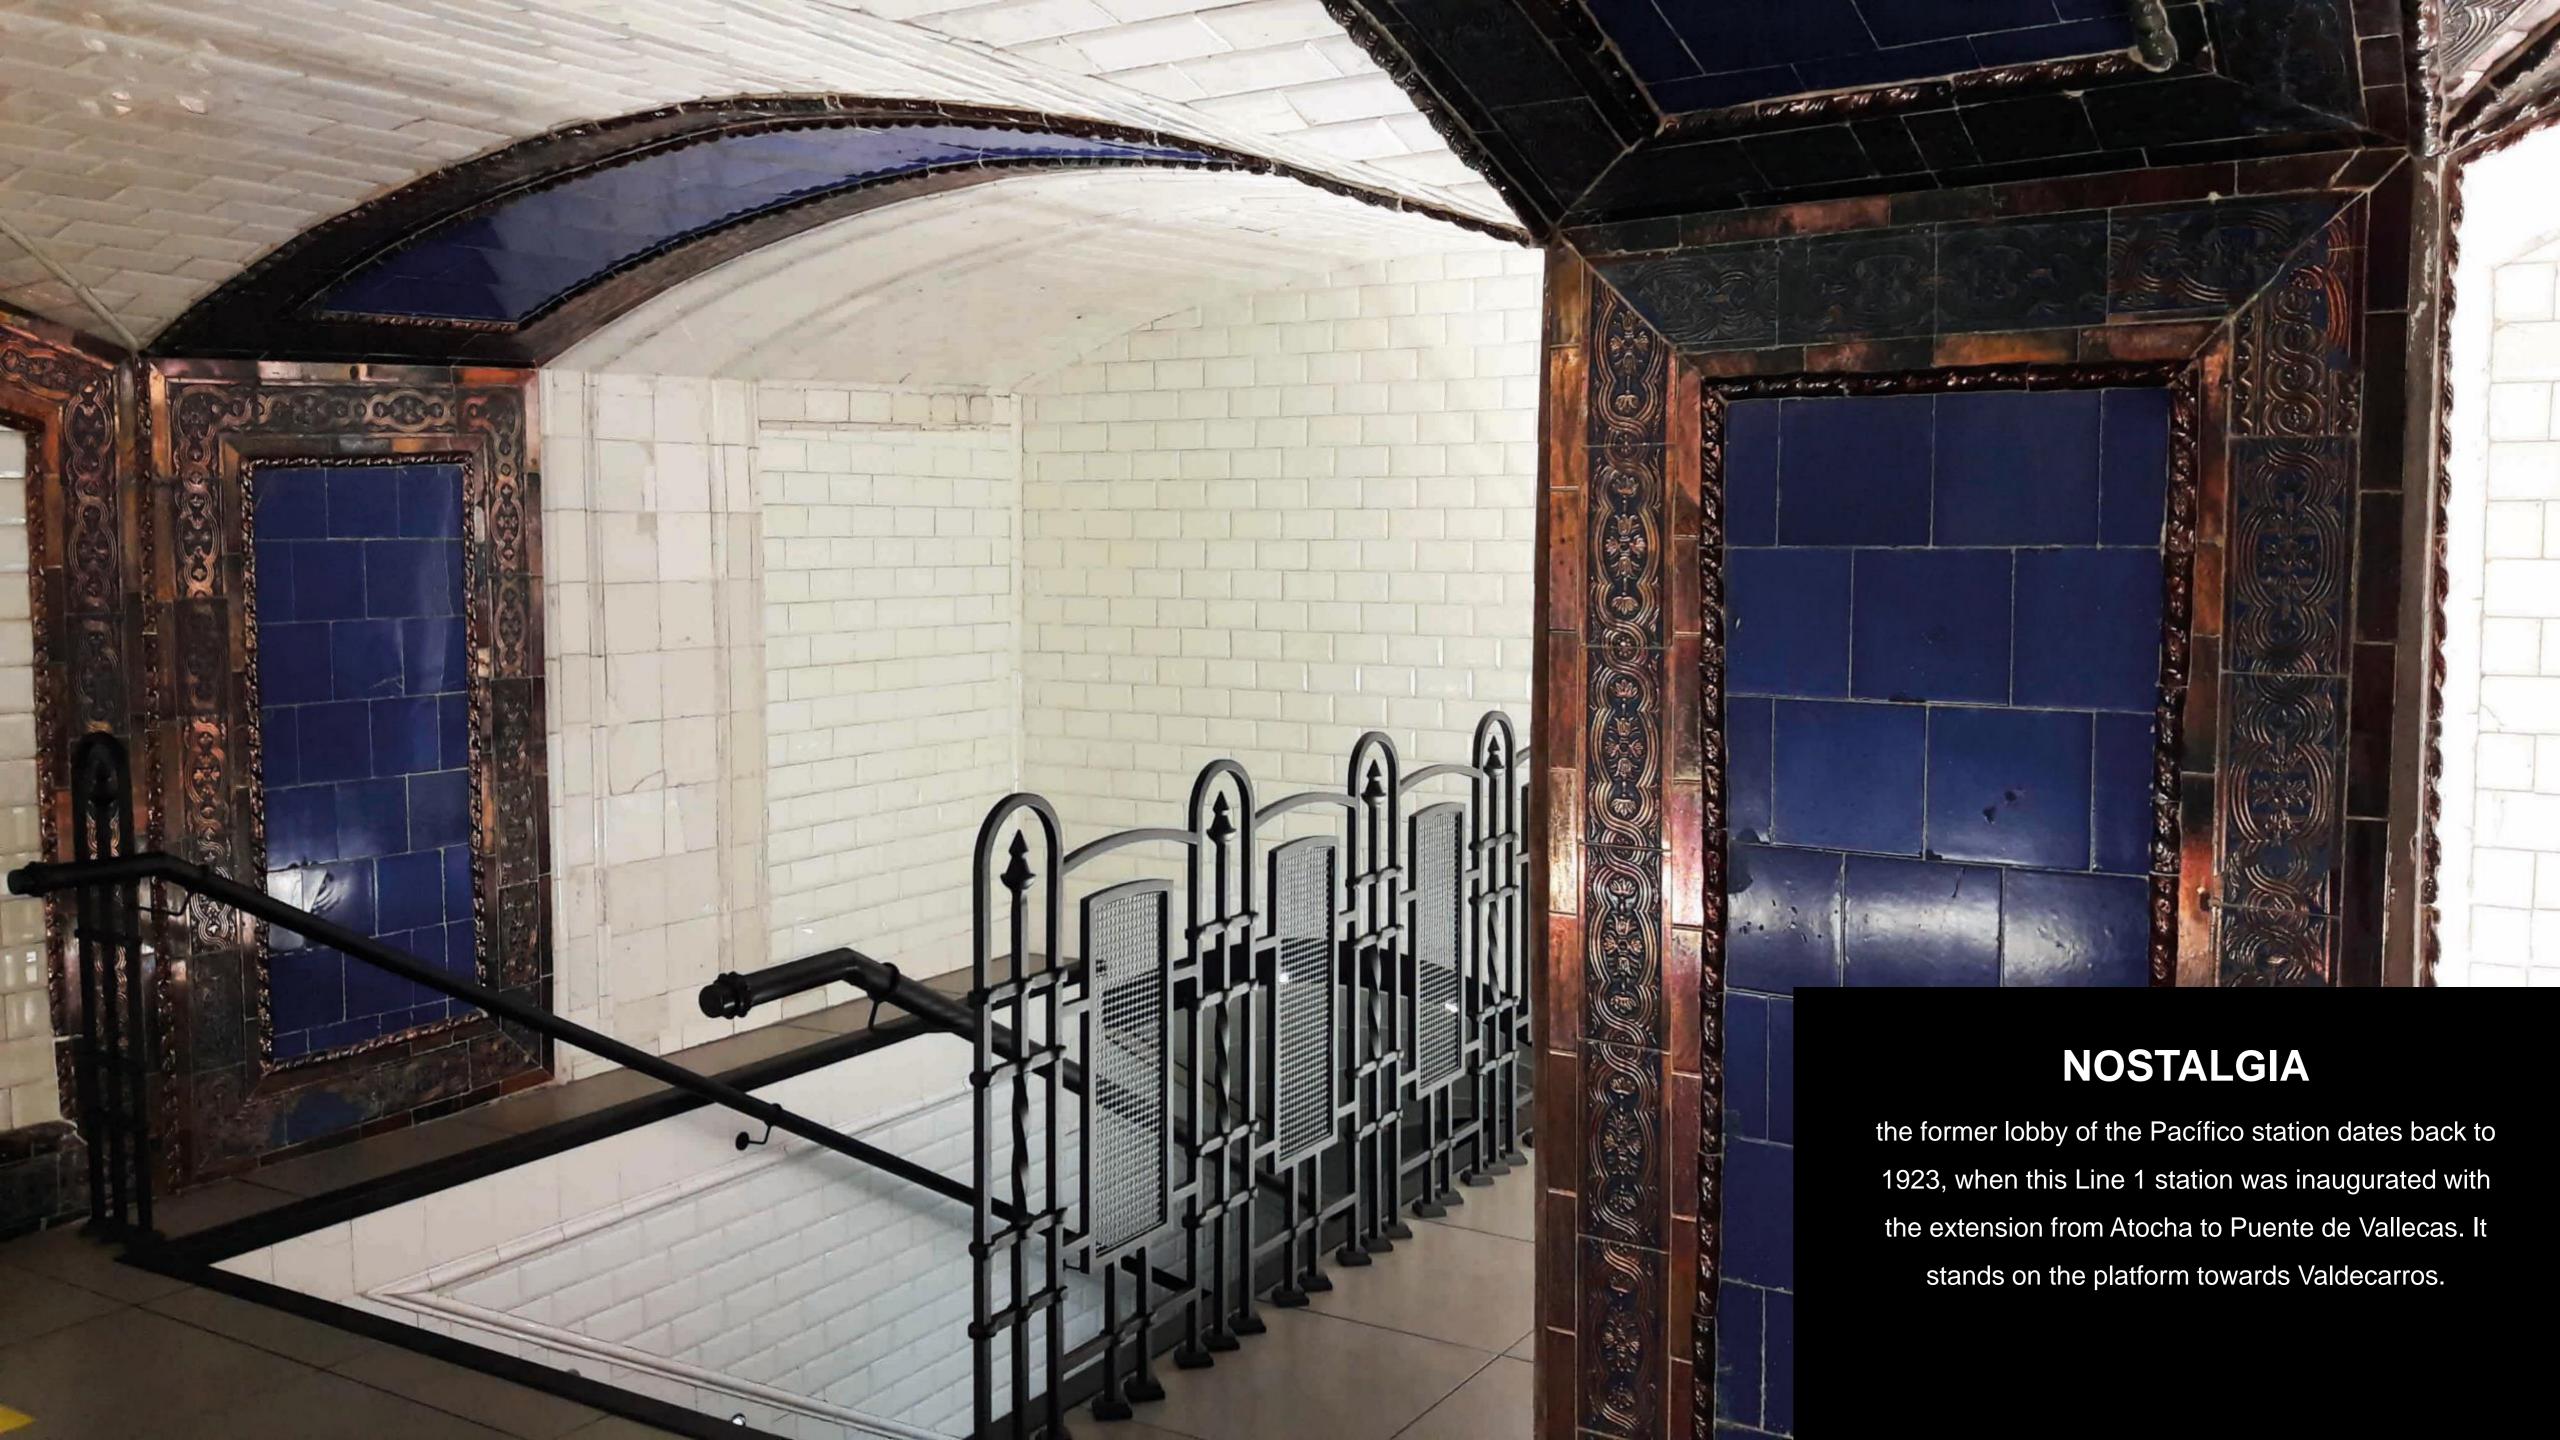

time, such as the Chamberi ghost station.

Tracks, depots, workshops, technical installations, service galleries, tunnels, industrial buildings, warehouses...All kinds of urban railway installations and premises.

**DISCOVER IT** 





### CHAMARTIN STATION



#### **SPACIOUS**

and architecturally eye-catching, open spaces, double platforms, unused platforms and old trains.



#### ESTADIO METROPOLITANO STATION



and emblematic, with double platform, a large main hall and an unused secondary hall, 1,150 m2, wide passageways and digital signage. An unused platform, always



## PACO DE LUCIA STATION





### ARGANZUELA STATION





### LAGO STATION





## TIRSO DE MOLINA STATION









### NAVE DE MOTORES











#### 22

# CHAMBERÍ GHOST STATION













### PACÍFICO LOBBY









### ÓPERA CAÑOS DEL PERAL







### CASTELLÓ SPACE











#### 40

## AVIACIÓN ESPAÑOLA







## CHAMARTIN







## CHAMARTIN









## GOYA







### JOAQUIN VILUMBRALES







VEHÍCLES

# CLASSIC, RESTORED OR CIRCULATING TRAINS.

Metro has diverse mobile material (trains), from the recently restored and exposed classic trains at the Chamartín station, to a variety of vehicles dedicated to passenger transport or to the repair of facilities, currently in use.

## CLASSIC TRAINS









#### 59

## MODERN TRAINS











# SPECIAL VEHICLES







## HORTALEZA DEPOT







## ALUCHE DEPOT











## VENTAS DEPOT









#### 77

# SACEDAL DEPOT









# CANILLEJAS DEPOT











RECINTO DE CANILLEJAS





## WAREHOUSE

RECINTO DE CANILLEJAS