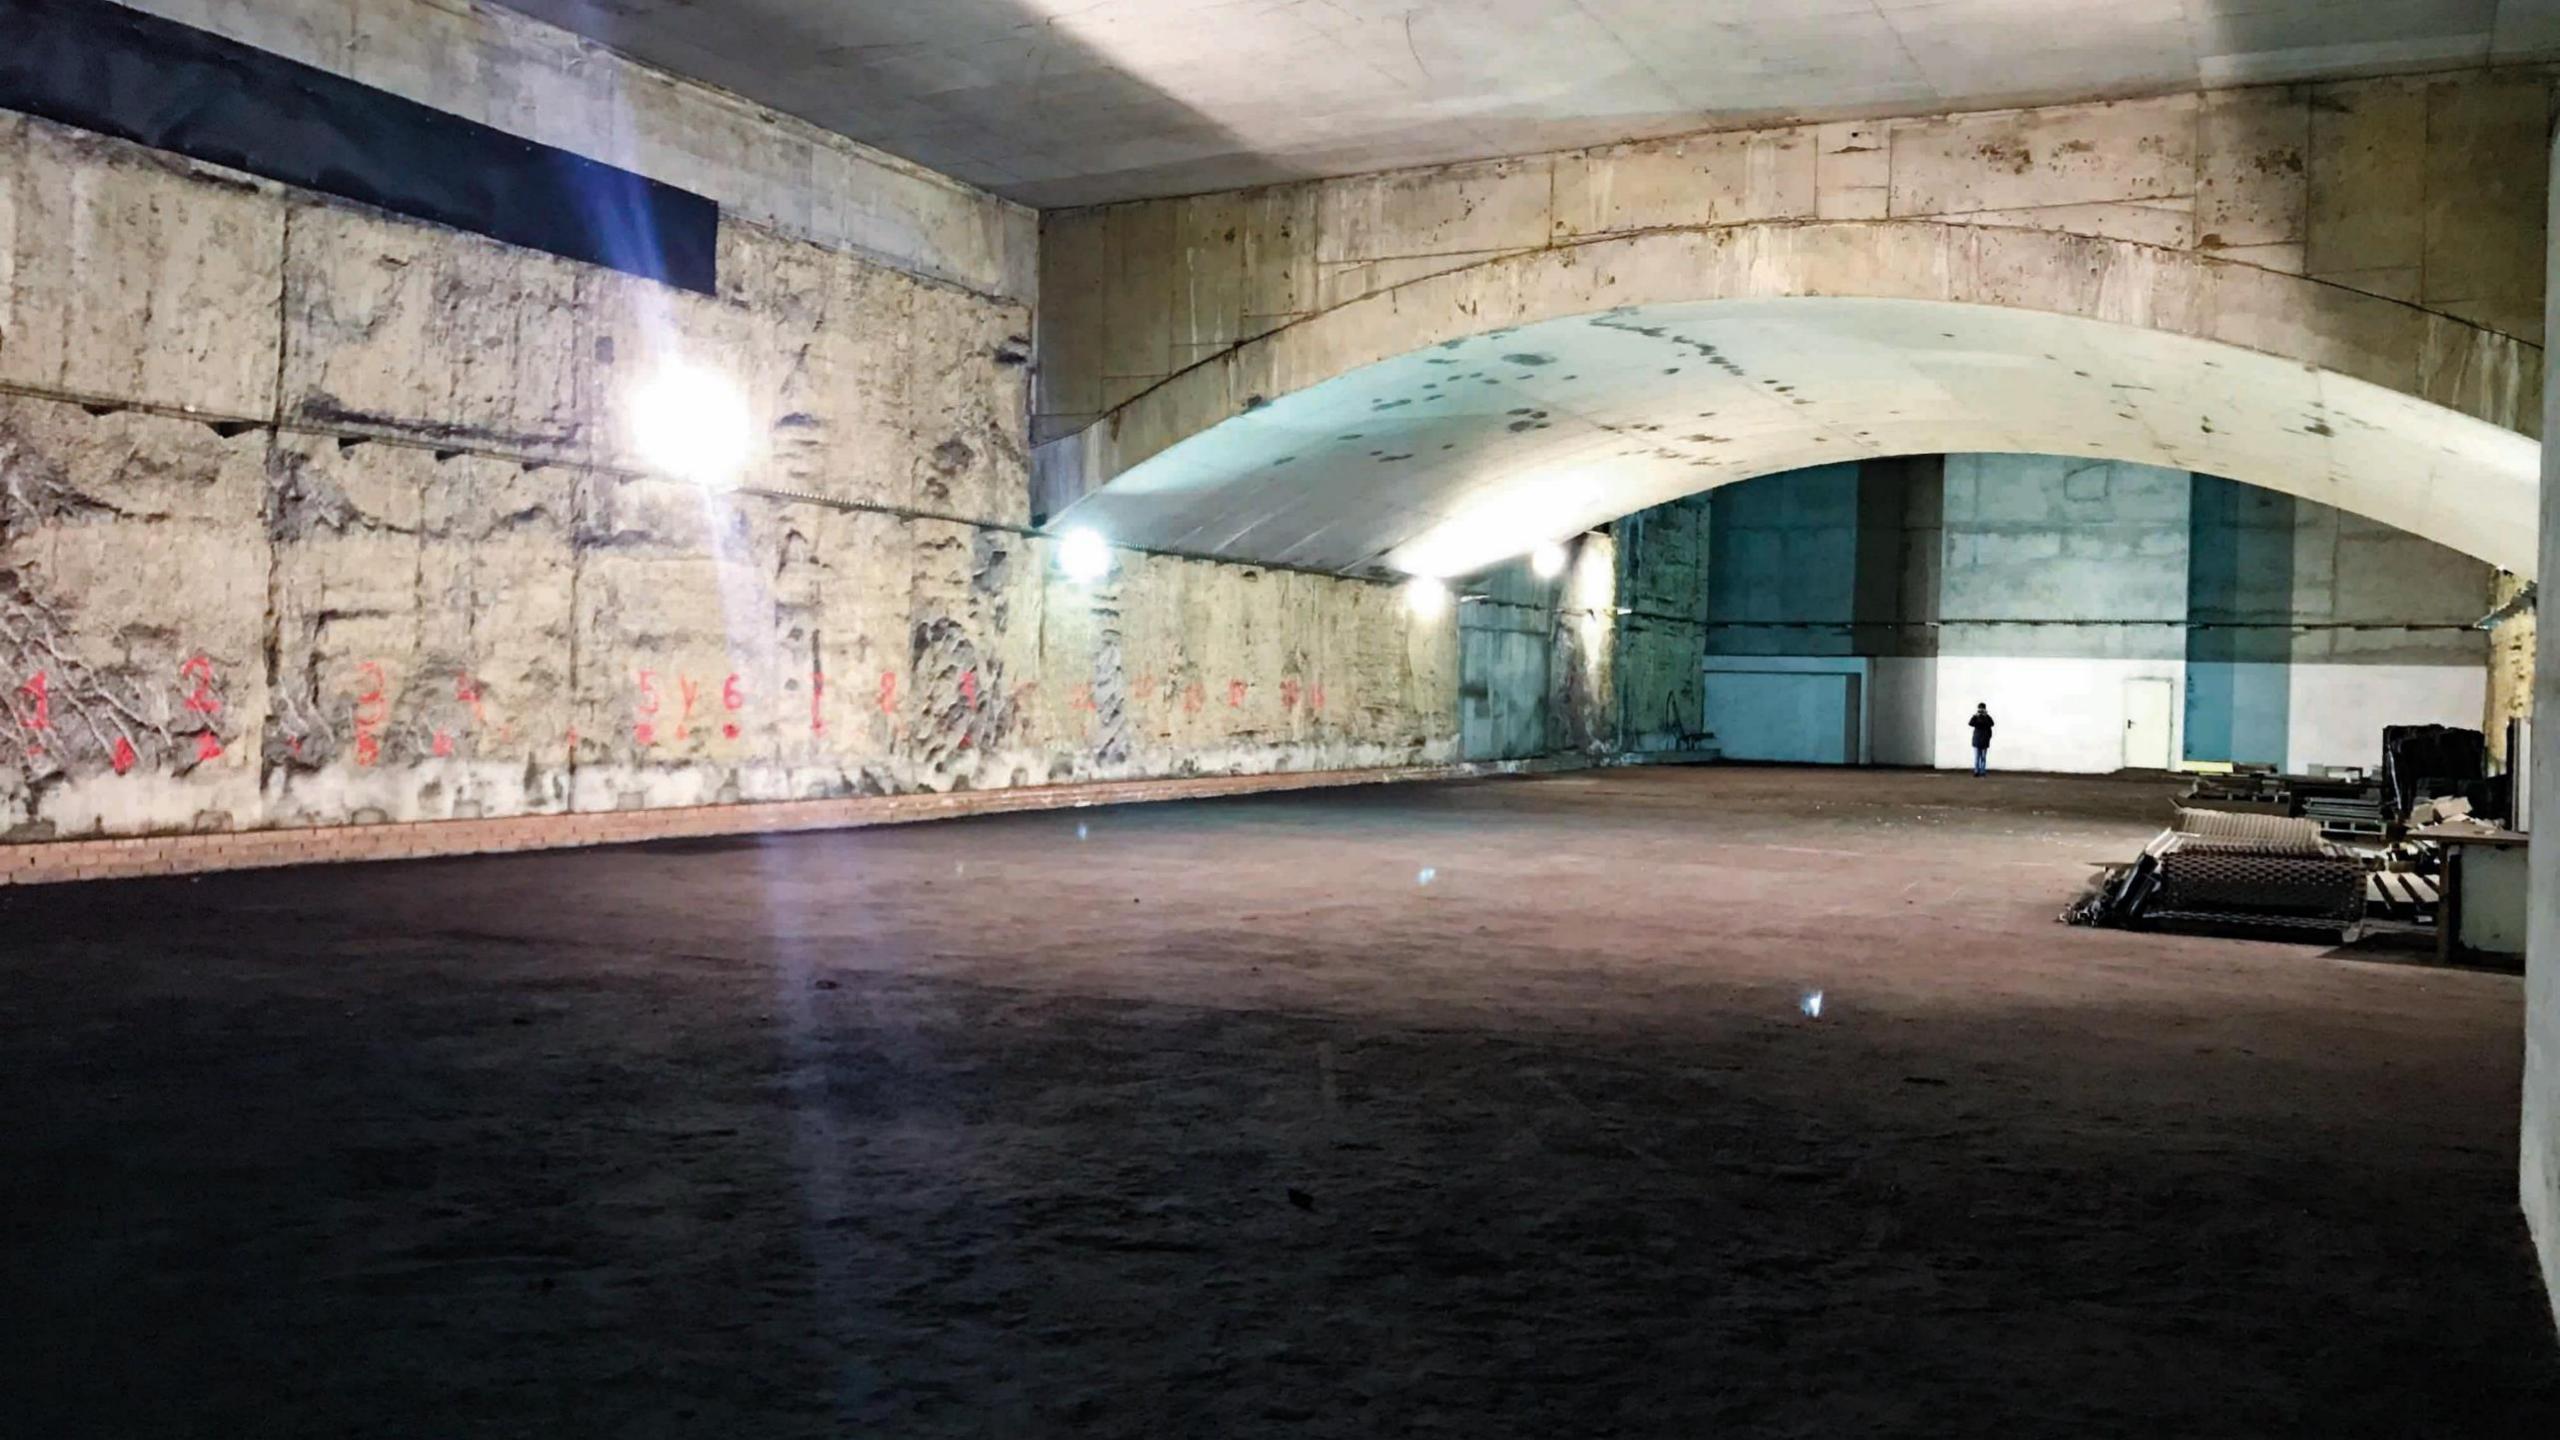

#### ESTADIO METROPOLITANO STATION

and emblematic, with double platform, a large main hall and an unused secondary hall, 1,150 m2, wide passageways and digital signage. An unused platform, always