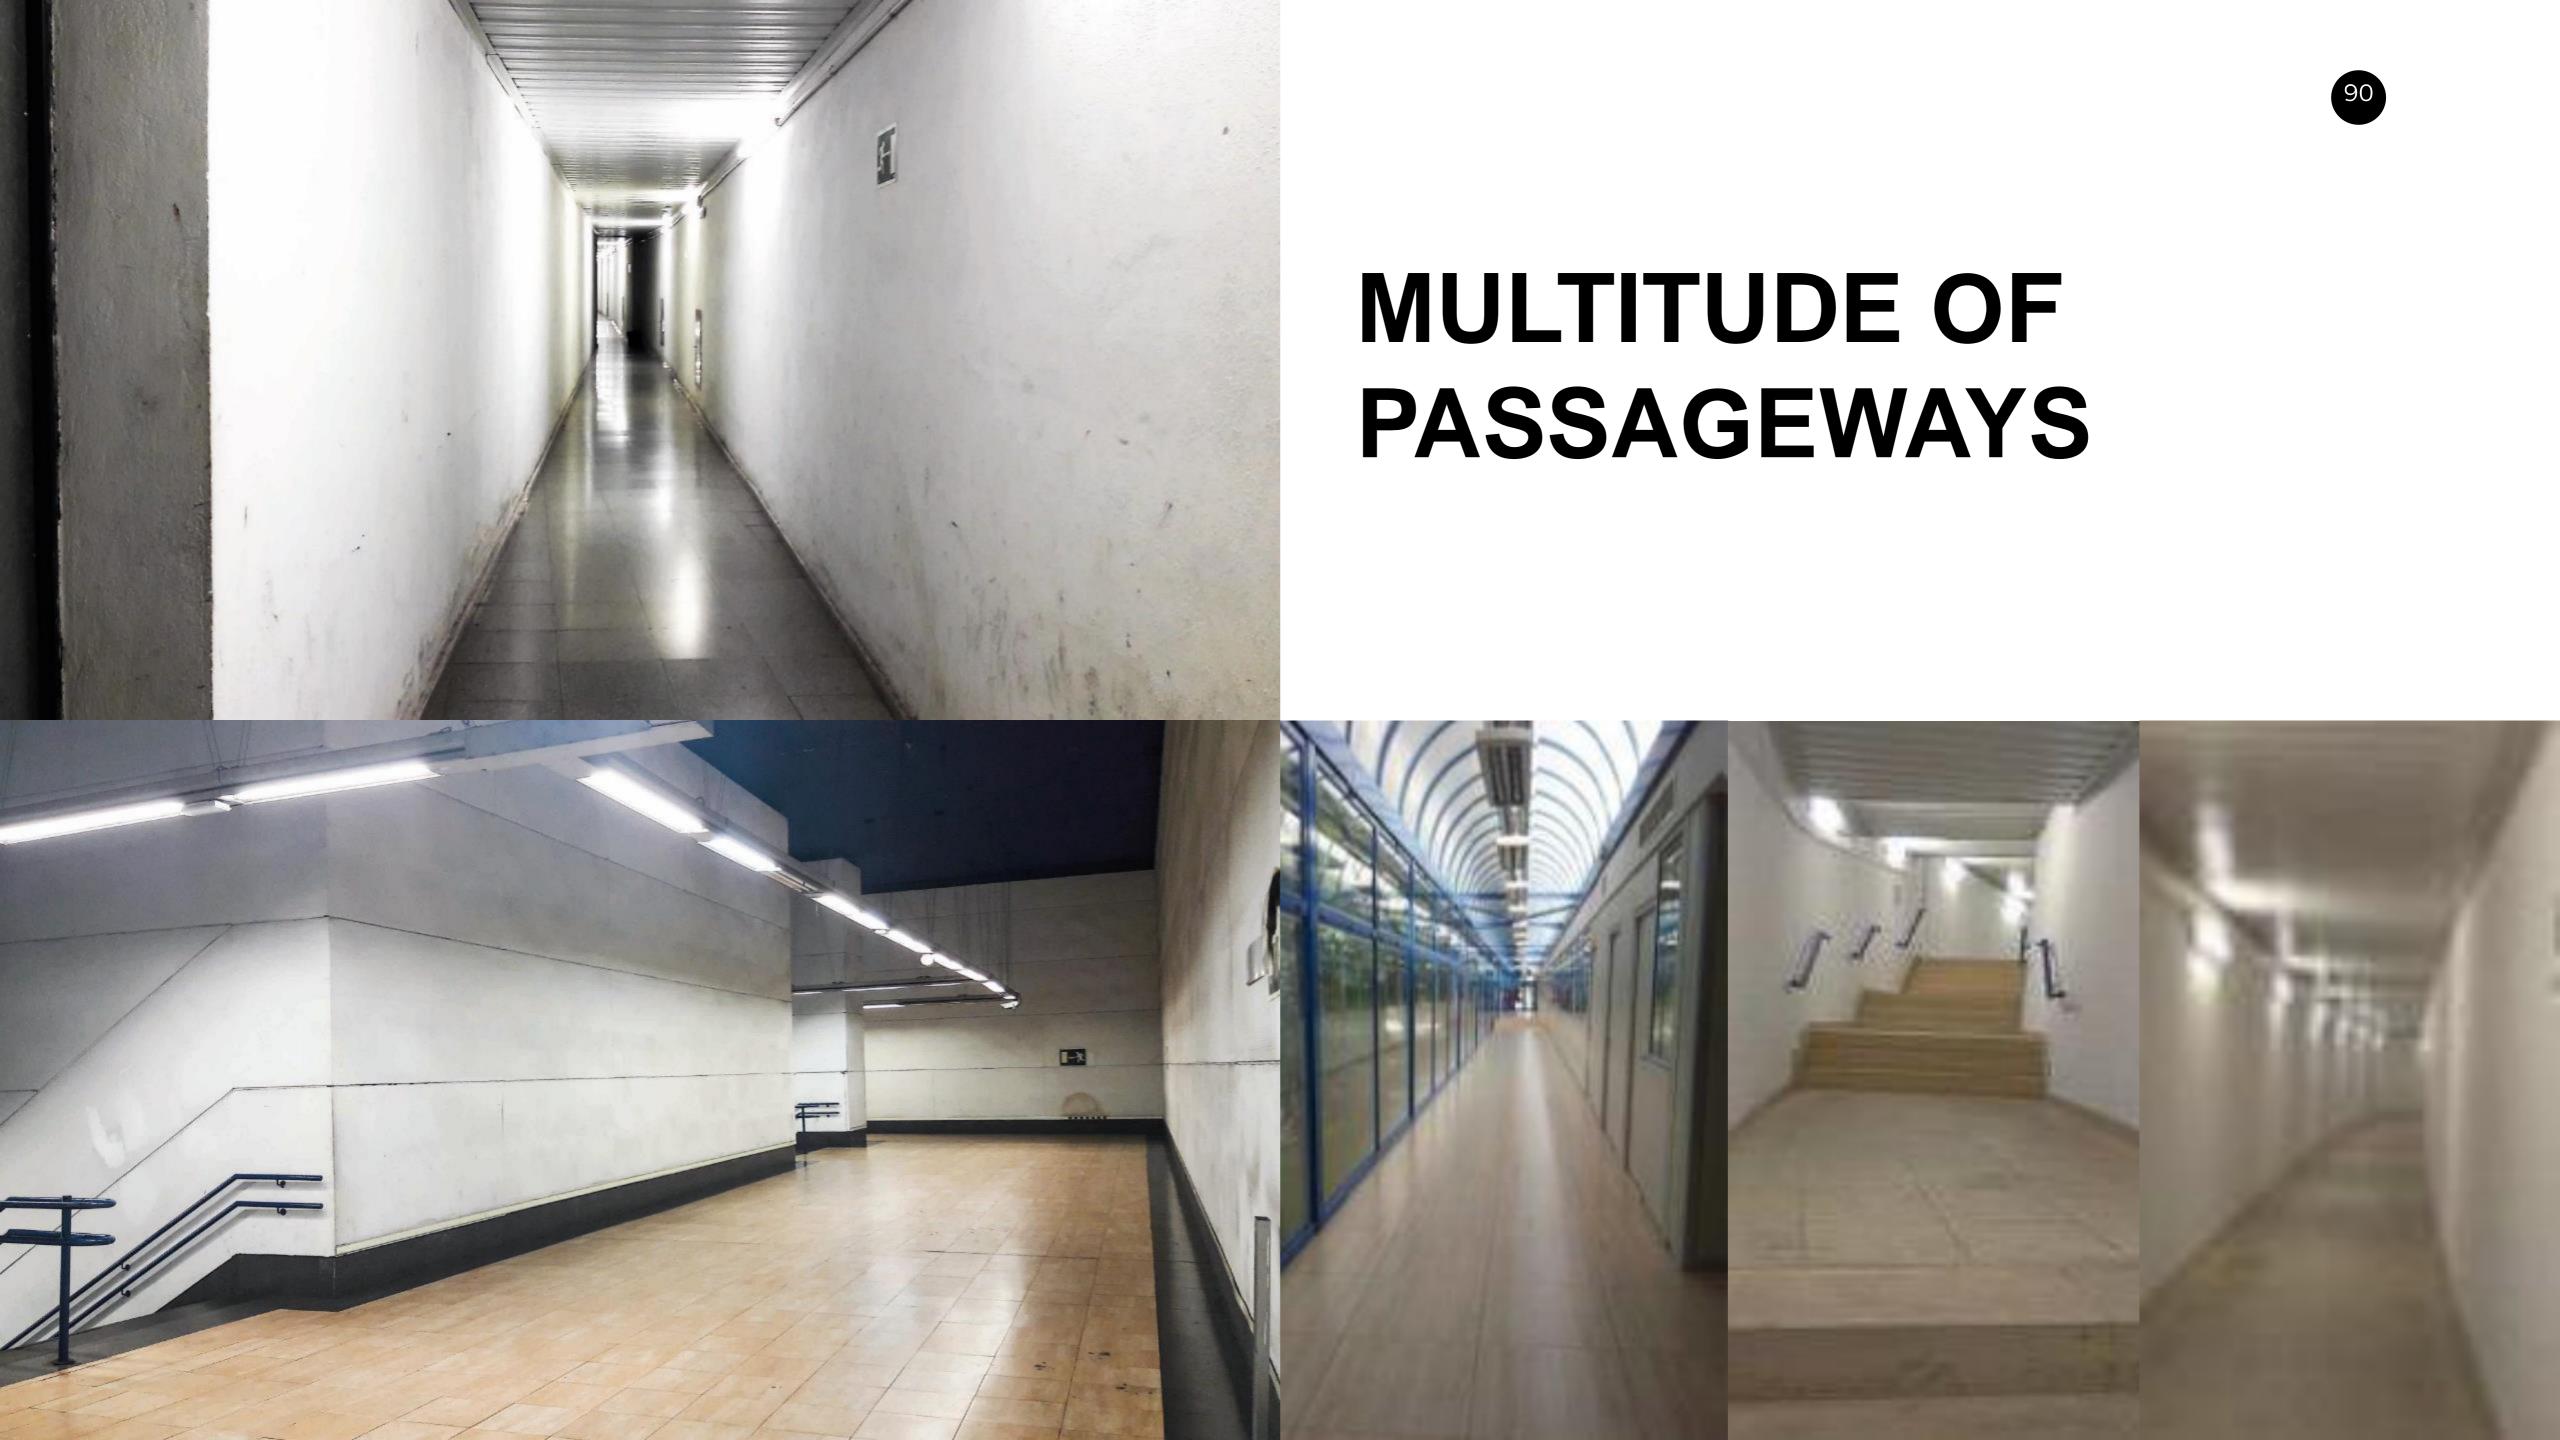

#### A BIG MOVIE SET

Endless unusual, historical, dark, mysterious, modern, emblematic and unique spaces just waiting to be the setting for great stories.

Modern and innovative stations like Chamartín, or historical stations, with a special atmosphere forged over time, such as the Chamberi ghost station.

Tracks, depots, workshops, technical installations, service galleries, tunnels, industrial buildings, warehouses...All kinds of urban railway installations and premises.

**DISCOVER IT** 