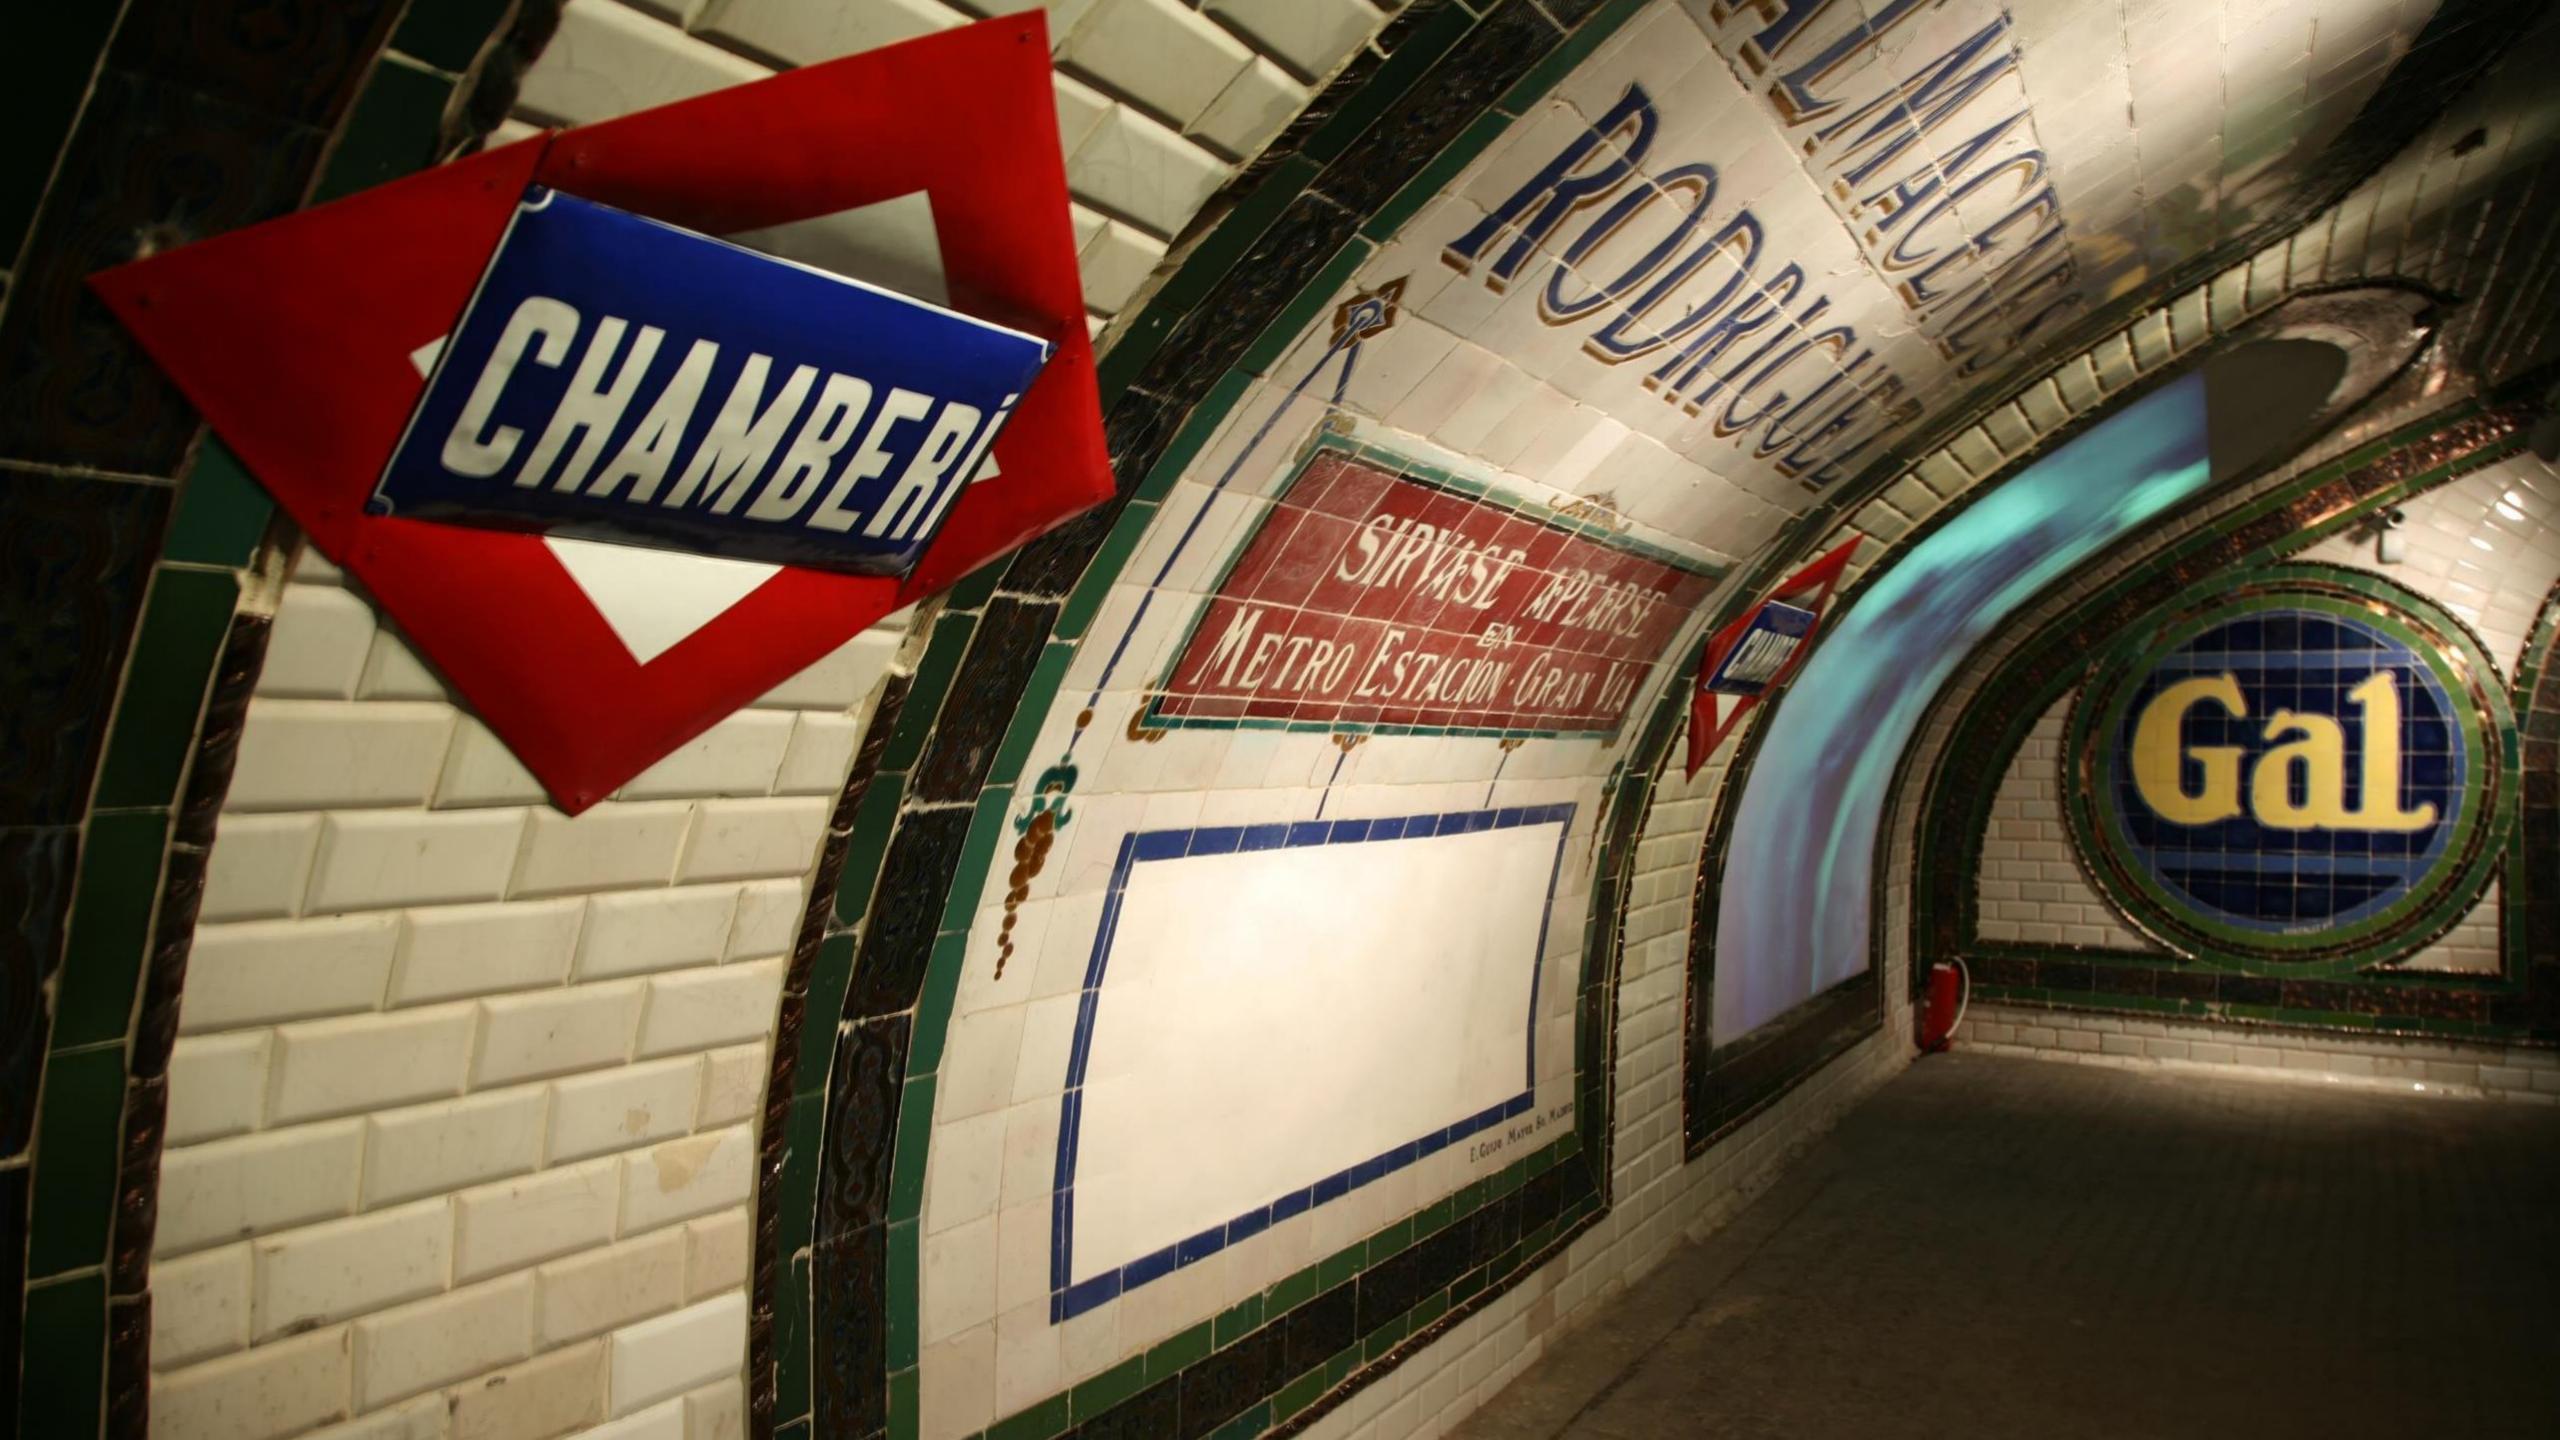

l atmosphere forged over time, such as the Chamberi ghost station.

Tracks, depots, workshops, technical installations, service galleries, tunnels, industrial buildings, warehouses...All kinds of urban railway installations and premises.

**DISCOVER IT** 





### CHAMARTIN STATION



#### **SPACIOUS**

and architecturally eye-catching, open spaces, double platforms, unused platforms and old trains.



#### ESTADIO METROPOLITANO STATION



and emblematic, with double platform, a large main hall and an unused secondary hall, 1,150 m2, wide passageways and digital signage. An unused platform, always



## PACO DE LUCIA STATION





### ARGANZUELA STATION





### LAGO STATION





## TIRSO DE MOLINA STATION









### NAVE DE MOTORES











#### 22

# CHAMBERÍ GHOST STATION













### PACÍFICO LOBBY









### ÓPERA CAÑOS DEL PERAL







### CASTELLÓ SPACE











#### 40

## AVIACIÓN ESPAÑOLA







## CHAMARTIN







## CHAMARTIN









## GOYA







### JOAQUIN VILUMBRALES







VEHÍCLES

# CLASSIC, RESTORED OR CIRCULATING TRAINS.

Metro has diverse mobile material (trains), from the recently restored and exposed classic trains at the Chamartín station, to a variety of vehicles dedicated to passenger transport or to the repair of facilities, currently in use.

## CLASSIC TRAINS









#### 59

## MODERN TRAINS











# SPECIAL VEHICLES







## HORTALEZA DEPOT







## ALUCHE DEPOT











## VENTAS DEPOT









#### 77

# SACEDAL DEPOT









# CANILLEJAS DEPOT











RECINTO DE CANILLEJAS





## WAREHOUSE

RECINTO DE CANILLEJAS