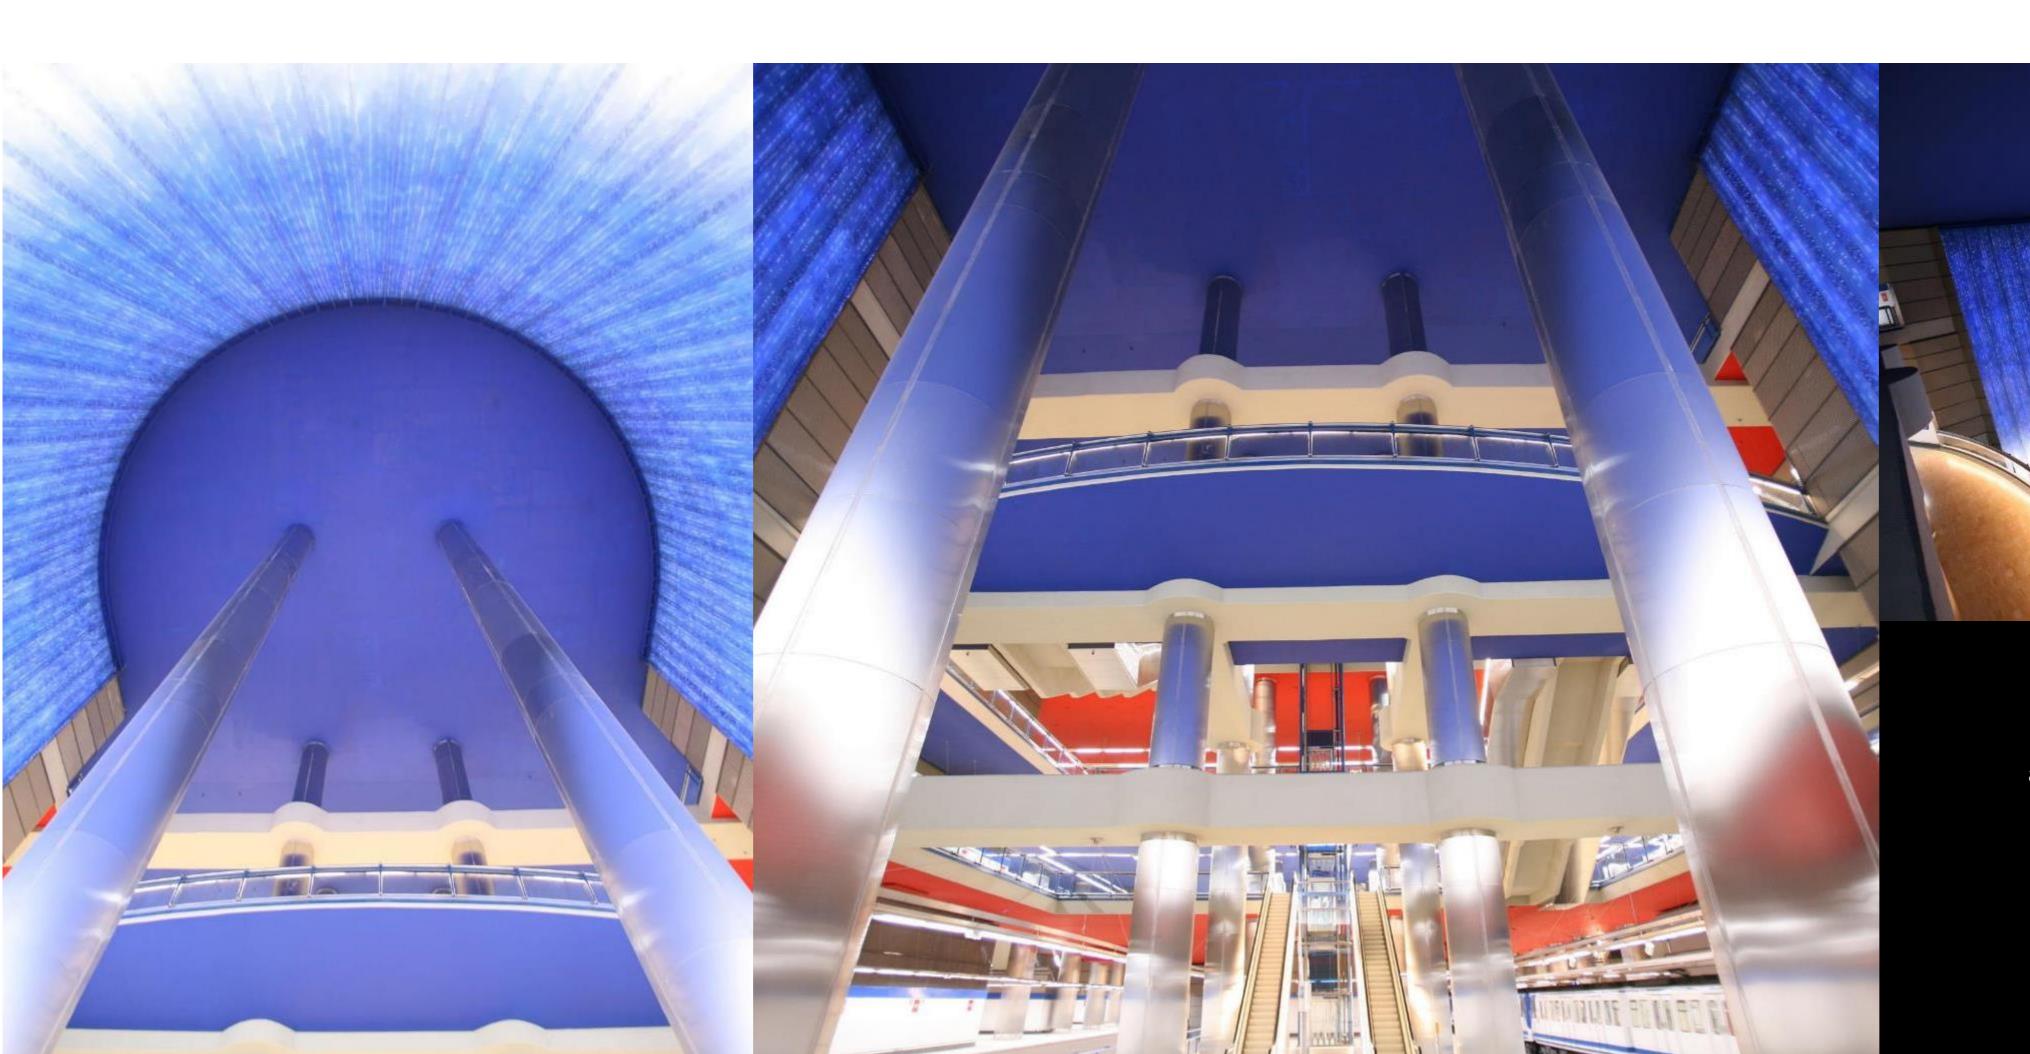

#### ESTADIO METROPOLITANO STATION

and emblematic, with double platform, a large main hall and an unused secondary hall, 1,150 m2, wide passageways and digital signage. An unused platform, always