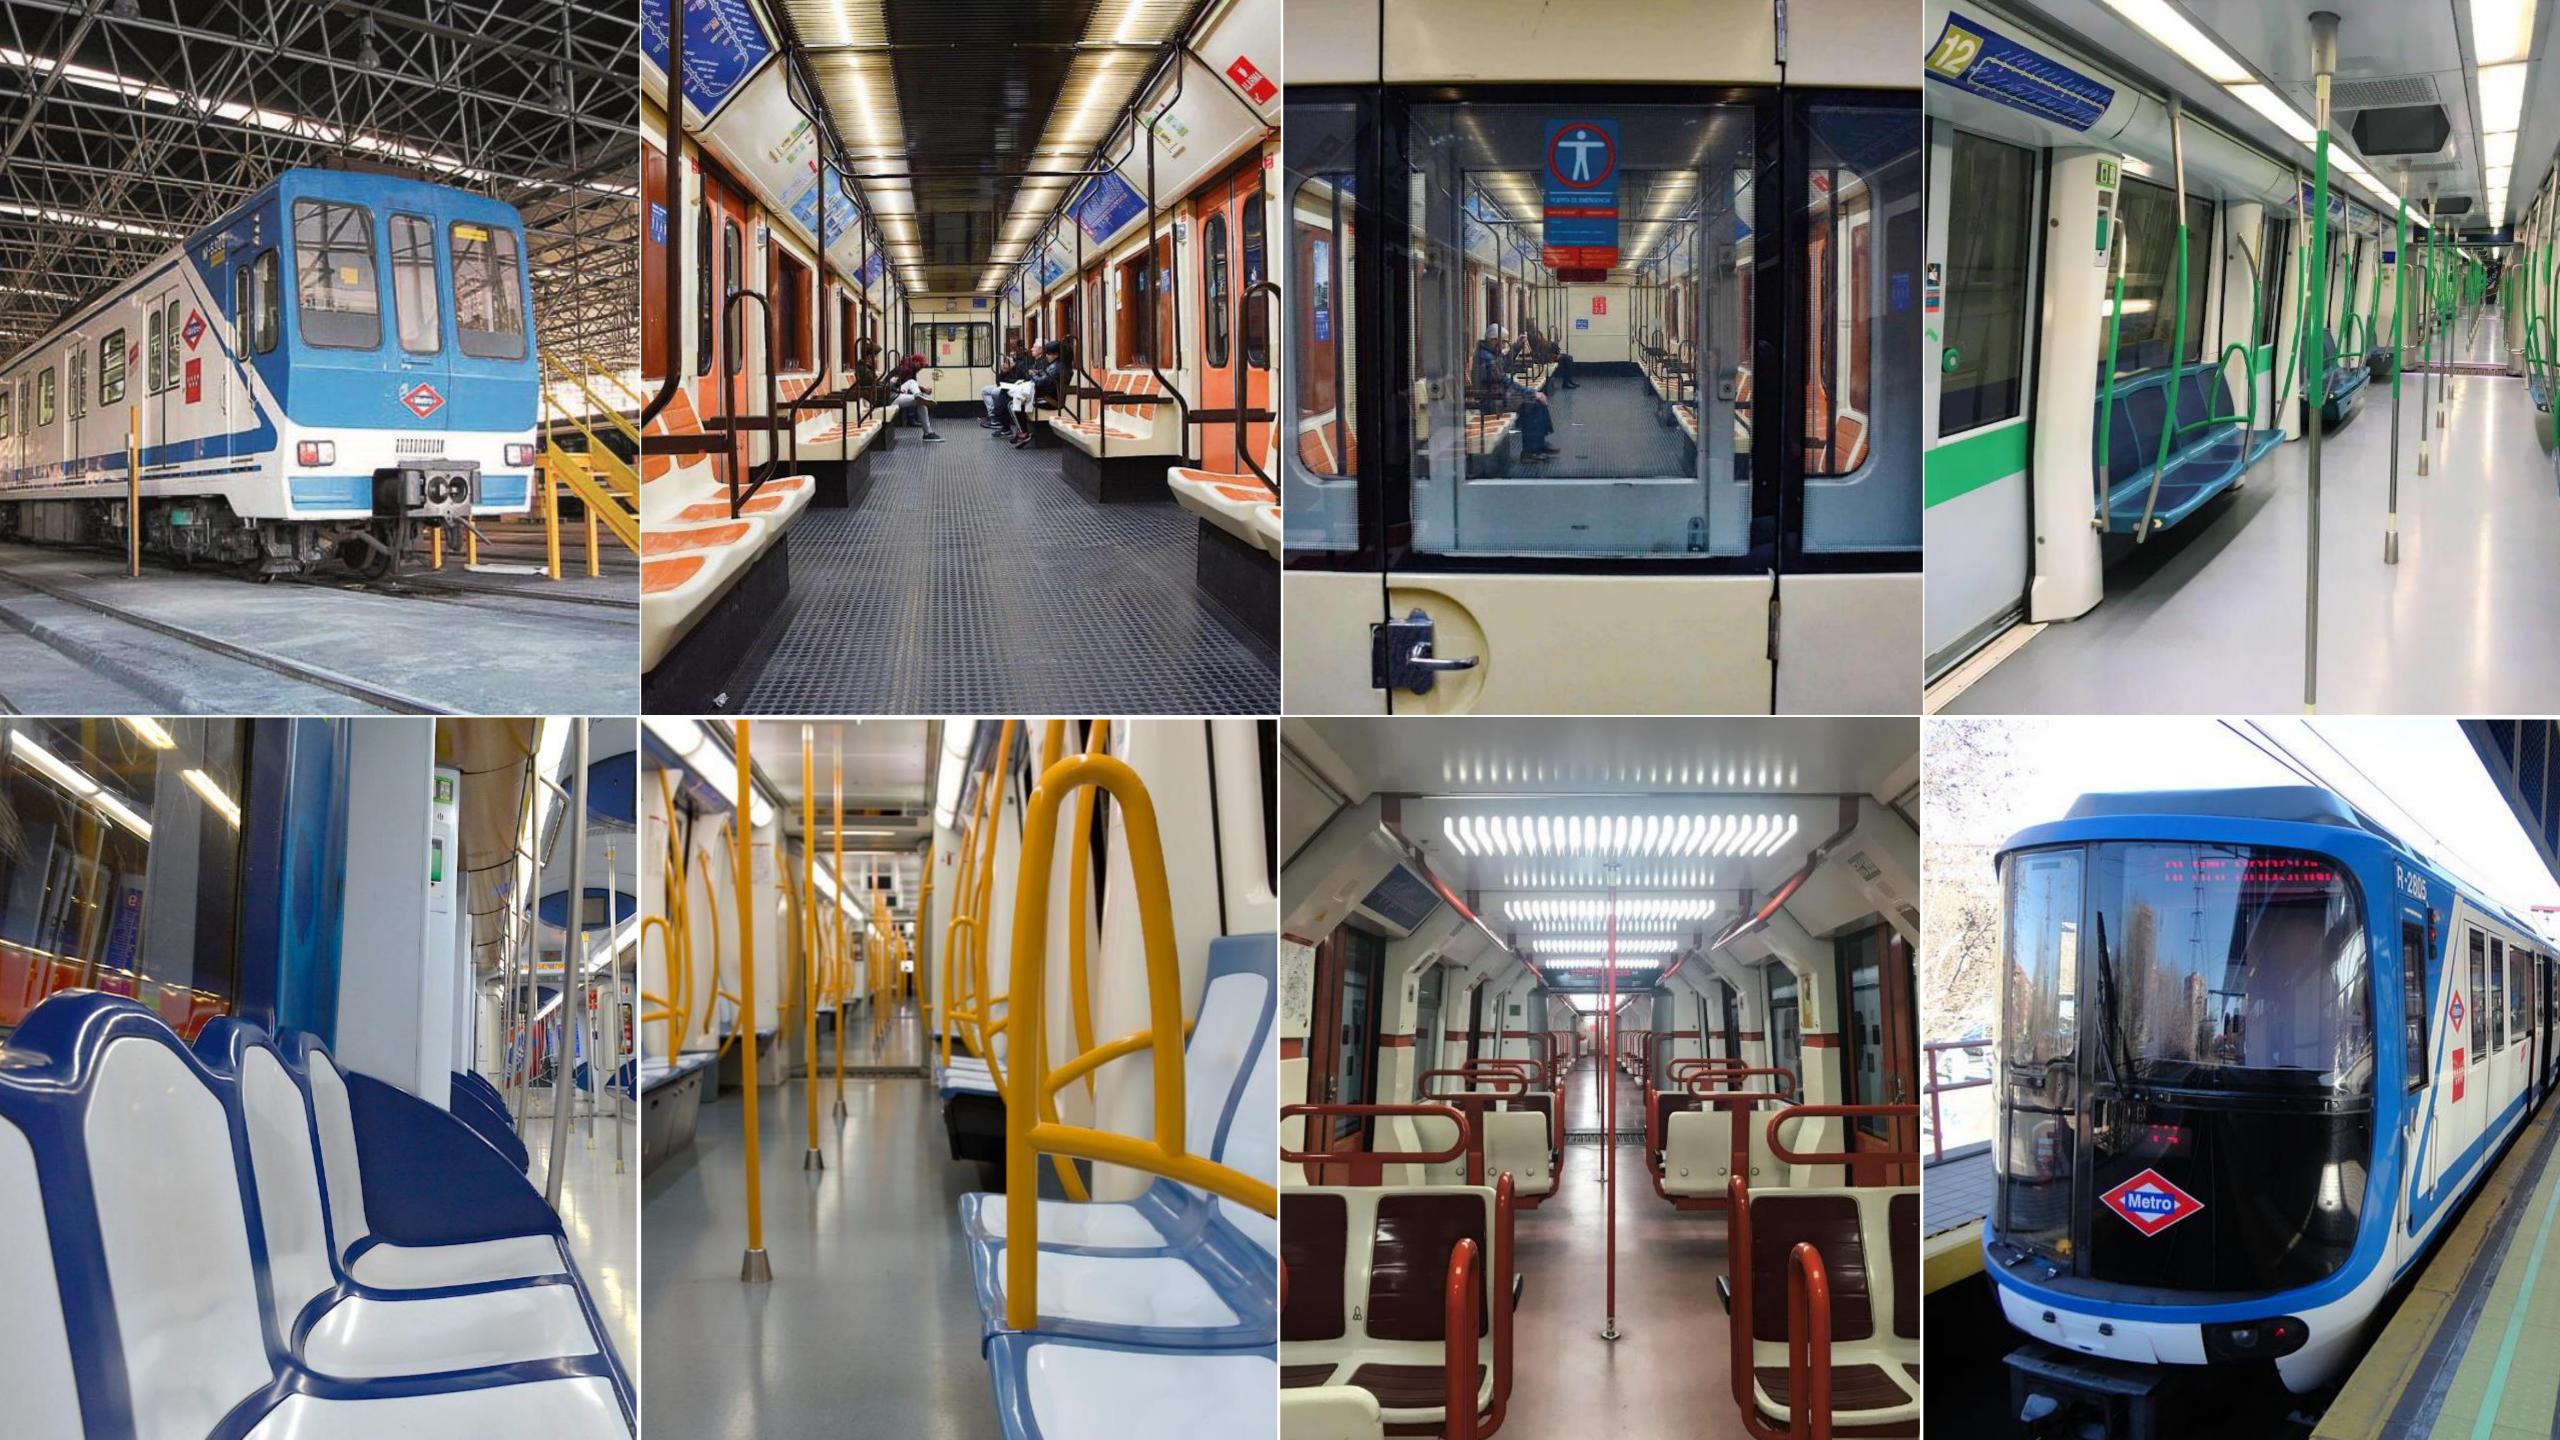

# CLASSIC, RESTORED OR CIRCULATING TRAINS.

Metro has diverse mobile material (trains), from the recently restored and exposed classic trains at the Chamartín station, to a variety of vehicles dedicated to passenger transport or to the repair of facilities, currently in use.

## CLASSIC TRAINS

## MODERN TRAINS