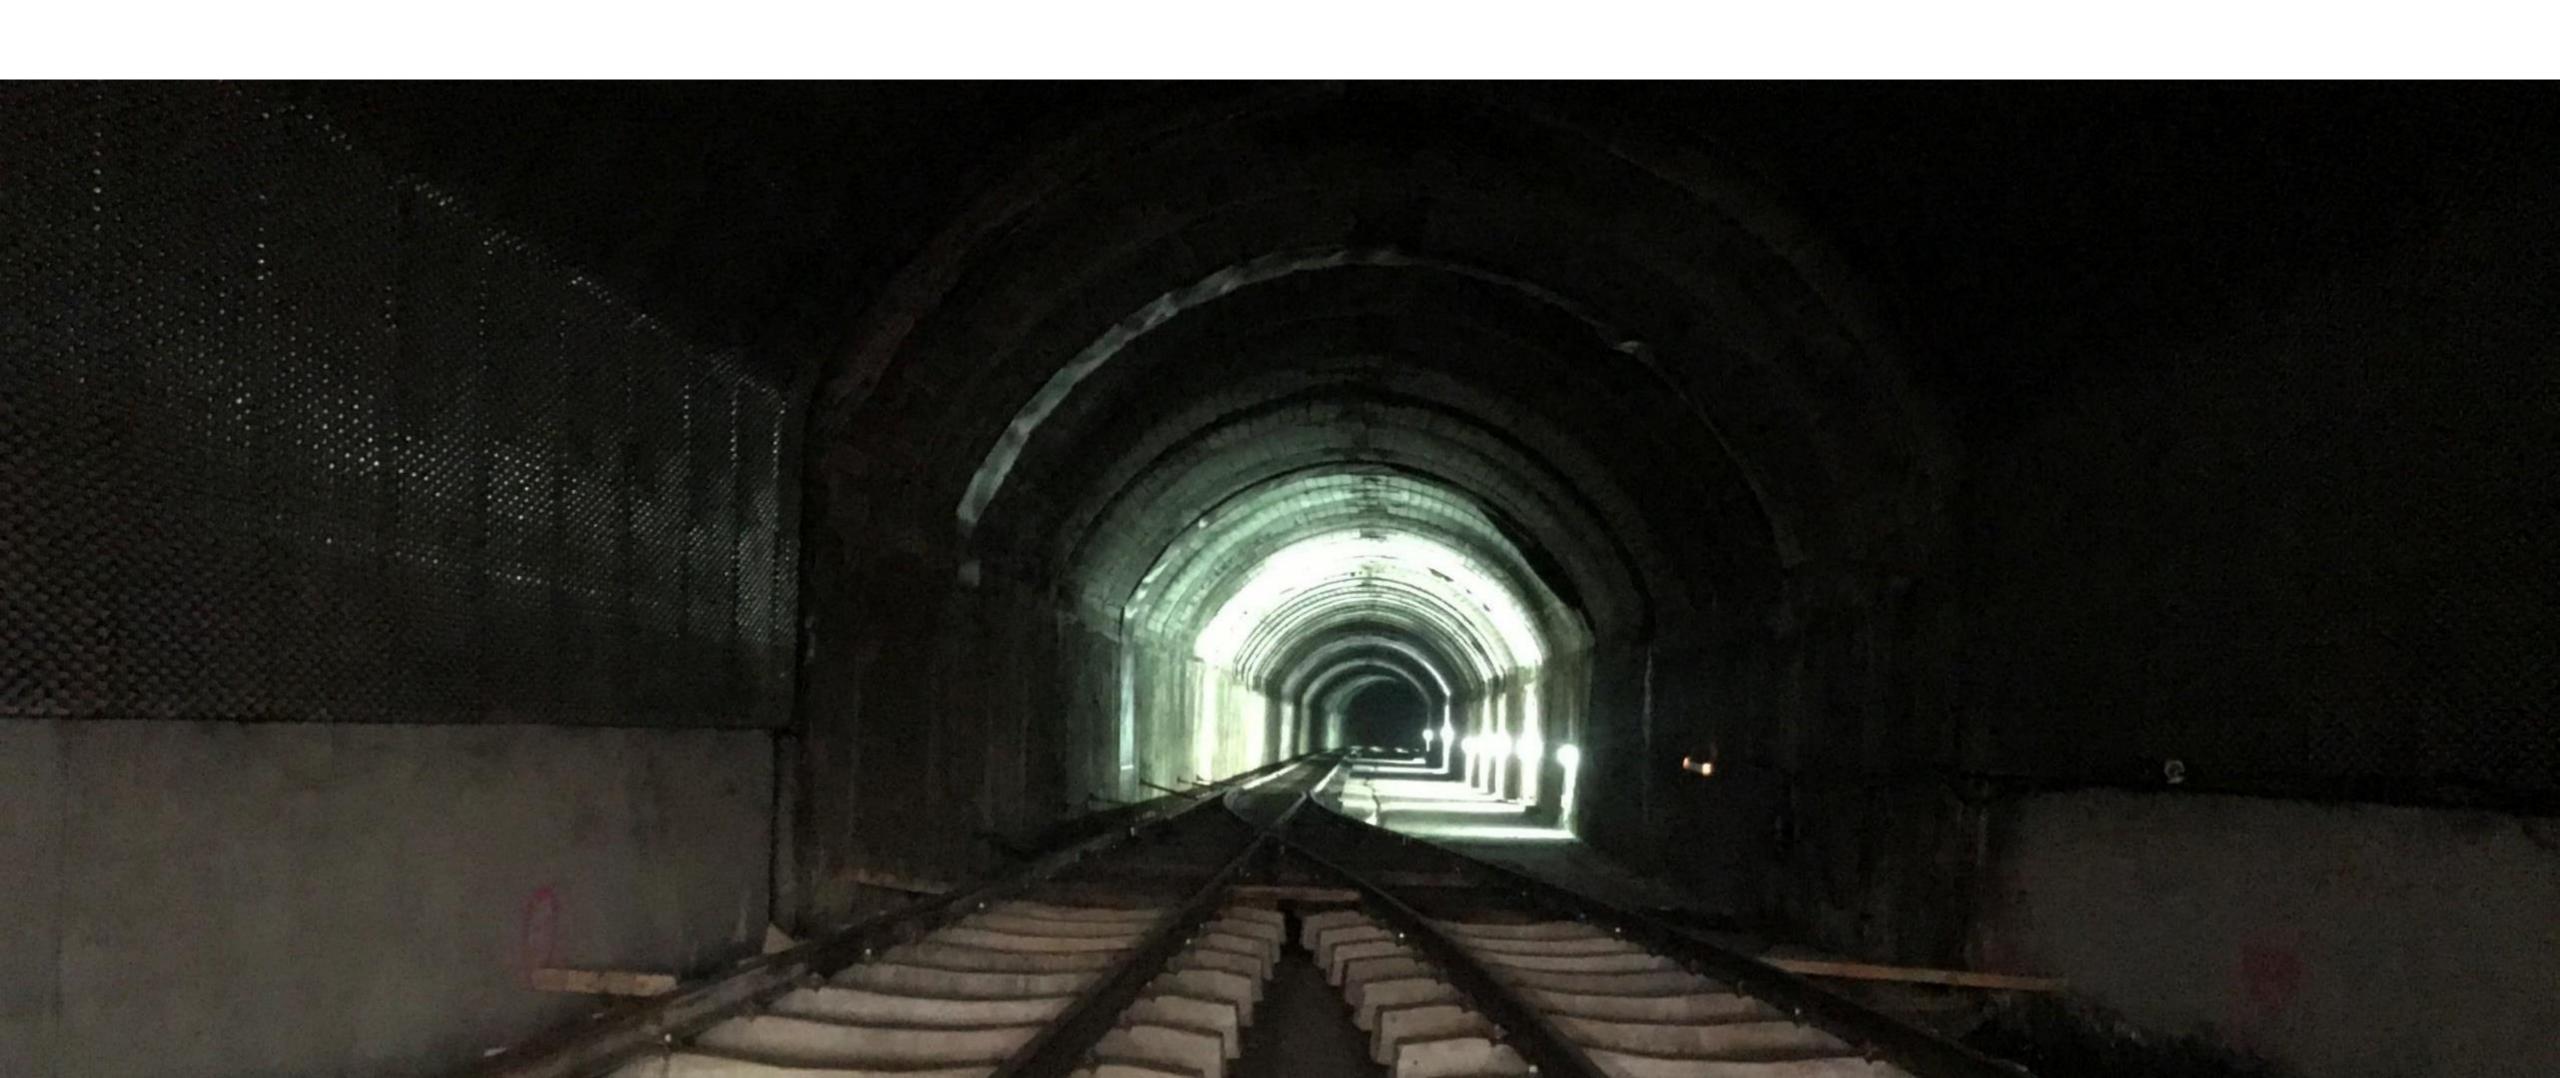

#### A BIG MOVIE SET

Endless unusual, historical, dark, mysterious, modern, emblematic and unique spaces just waiting to be the setting for great stories.

Modern and innovative stations like Chamartín, or historical stations, with a special atmosphere forged over time, such as the Chamberi ghost station.

Tracks, depots, workshops, technical installations, service galleries, tunnels, industrial buildings, warehouses...All kinds of urban railway installations and premises.

**DISCOVER IT** 