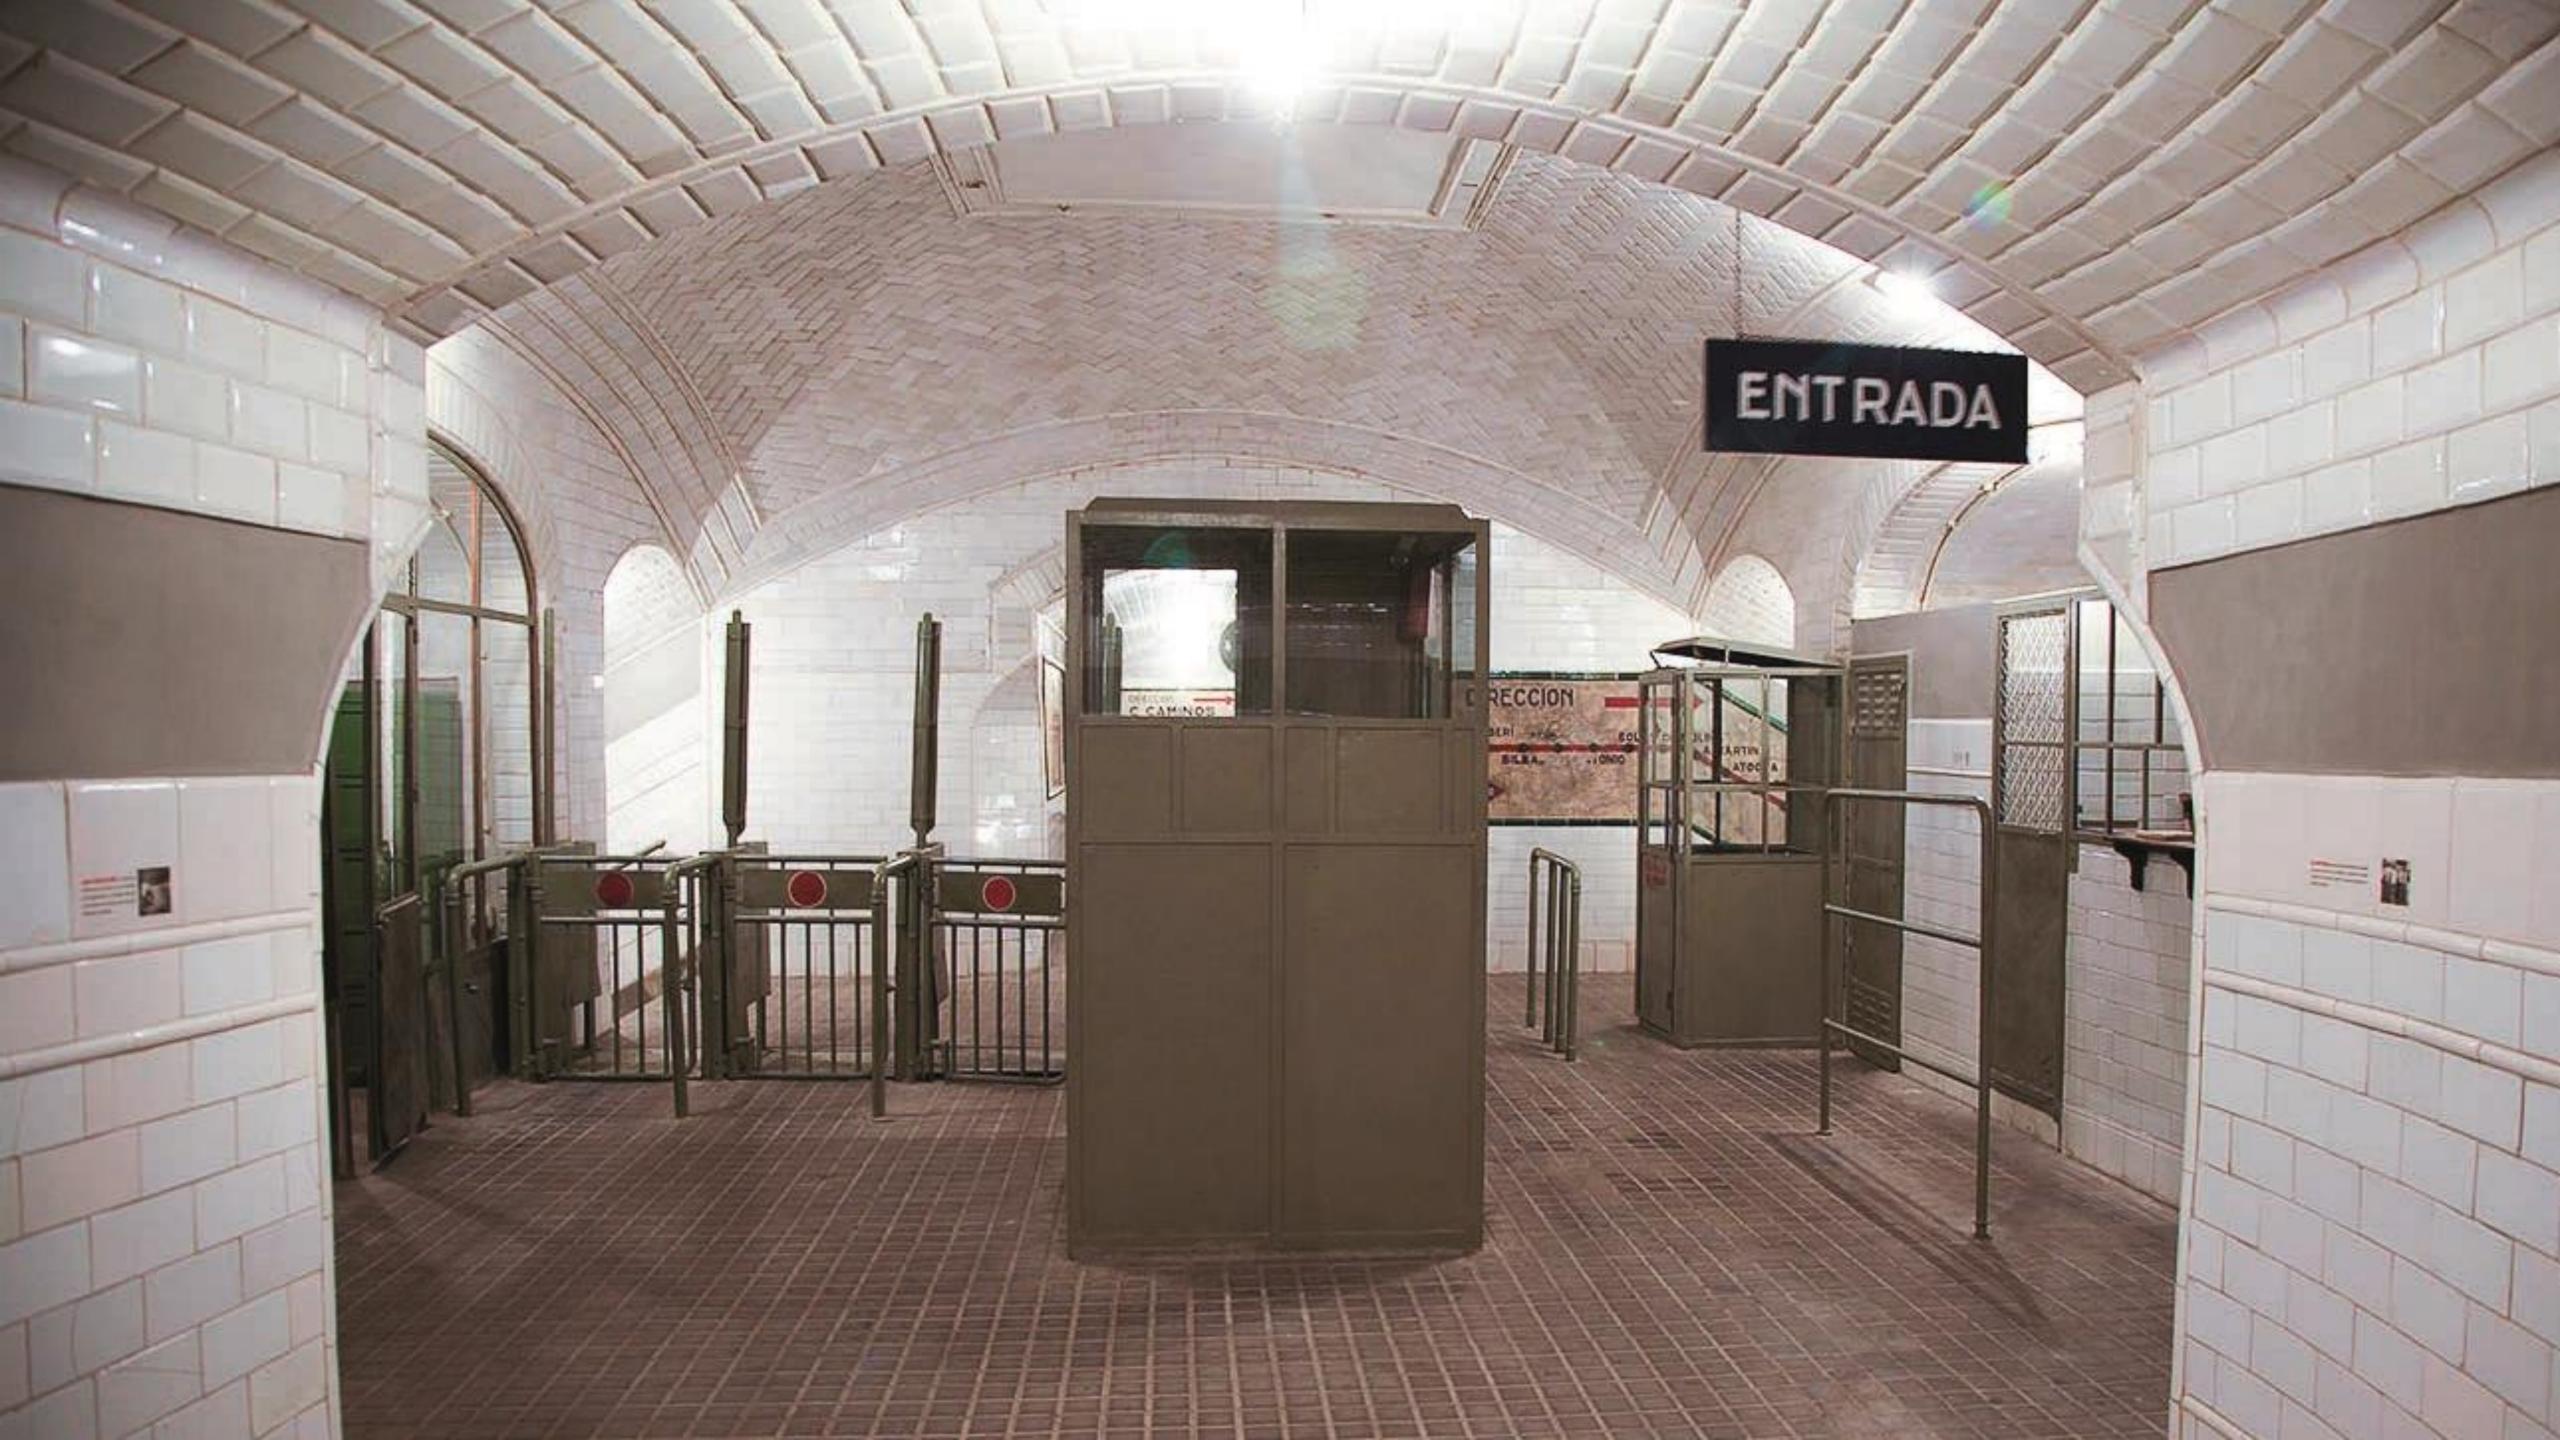

ecial atmosphere forged over time, such as the Chamberi ghost station.

Tracks, depots, workshops, technical installations, service galleries, tunnels, industrial buildings, warehouses...All kinds of urban railway installations and premises.

**DISCOVER IT** 





### CHAMARTIN STATION



#### **SPACIOUS**

and architecturally eye-catching, open spaces, double platforms, unused platforms and old trains.



#### ESTADIO METROPOLITANO STATION



and emblematic, with double platform, a large main hall and an unused secondary hall, 1,150 m2, wide passageways and digital signage. An unused platform, always



## PACO DE LUCIA STATION





### ARGANZUELA STATION





### LAGO STATION





## TIRSO DE MOLINA STATION









### NAVE DE MOTORES











#### 22

# CHAMBERÍ GHOST STATION













### PACÍFICO LOBBY









### ÓPERA CAÑOS DEL PERAL







### CASTELLÓ SPACE











#### 40

## AVIACIÓN ESPAÑOLA







## CHAMARTIN







## CHAMARTIN









## GOYA







### JOAQUIN VILUMBRALES







VEHÍCLES

# CLASSIC, RESTORED OR CIRCULATING TRAINS.

Metro has diverse mobile material (trains), from the recently restored and exposed classic trains at the Chamartín station, to a variety of vehicles dedicated to passenger transport or to the repair of facilities, currently in use.

## CLASSIC TRAINS









#### 59

## MODERN TRAINS











# SPECIAL VEHICLES







## HORTALEZA DEPOT







## ALUCHE DEPOT











## VENTAS DEPOT









#### 77

# SACEDAL DEPOT









# CANILLEJAS DEPOT











RECINTO DE CANILLEJAS





## WAREHOUSE

RECINTO DE CANILLE