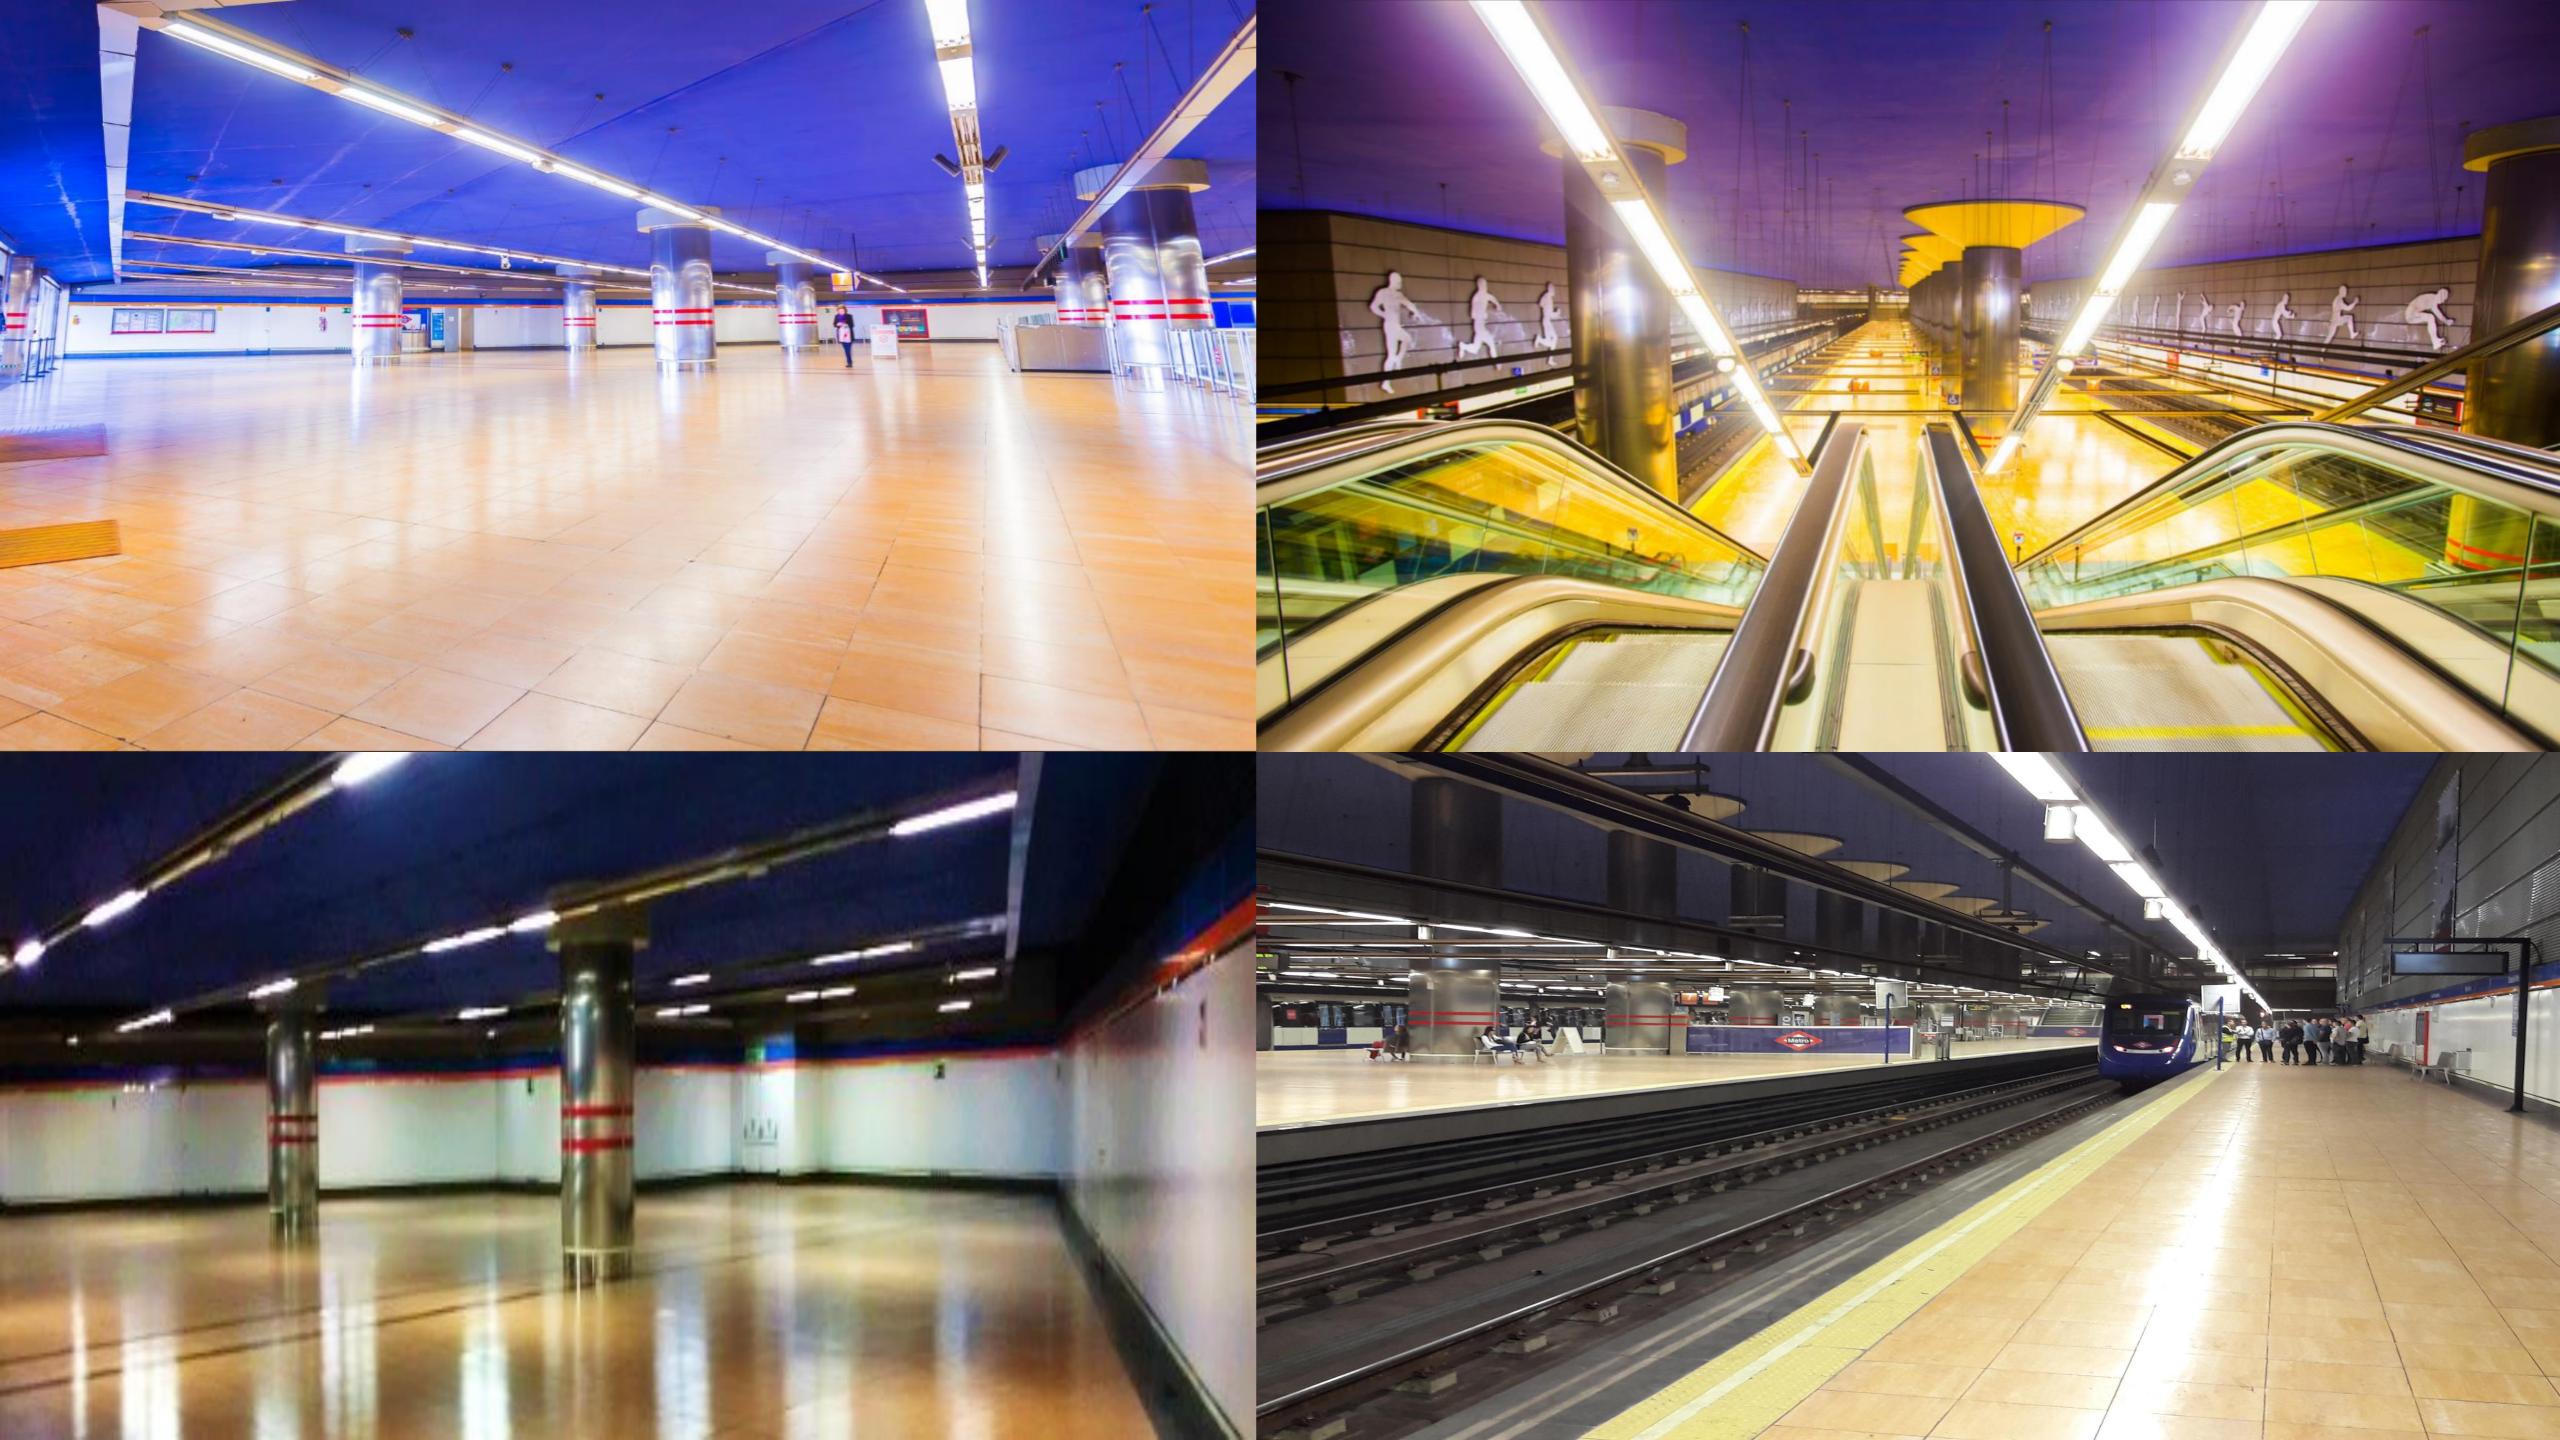

#### **SPACIOUS**

and architecturally eye-catching, open spaces, double platforms, unused platforms and old trains.