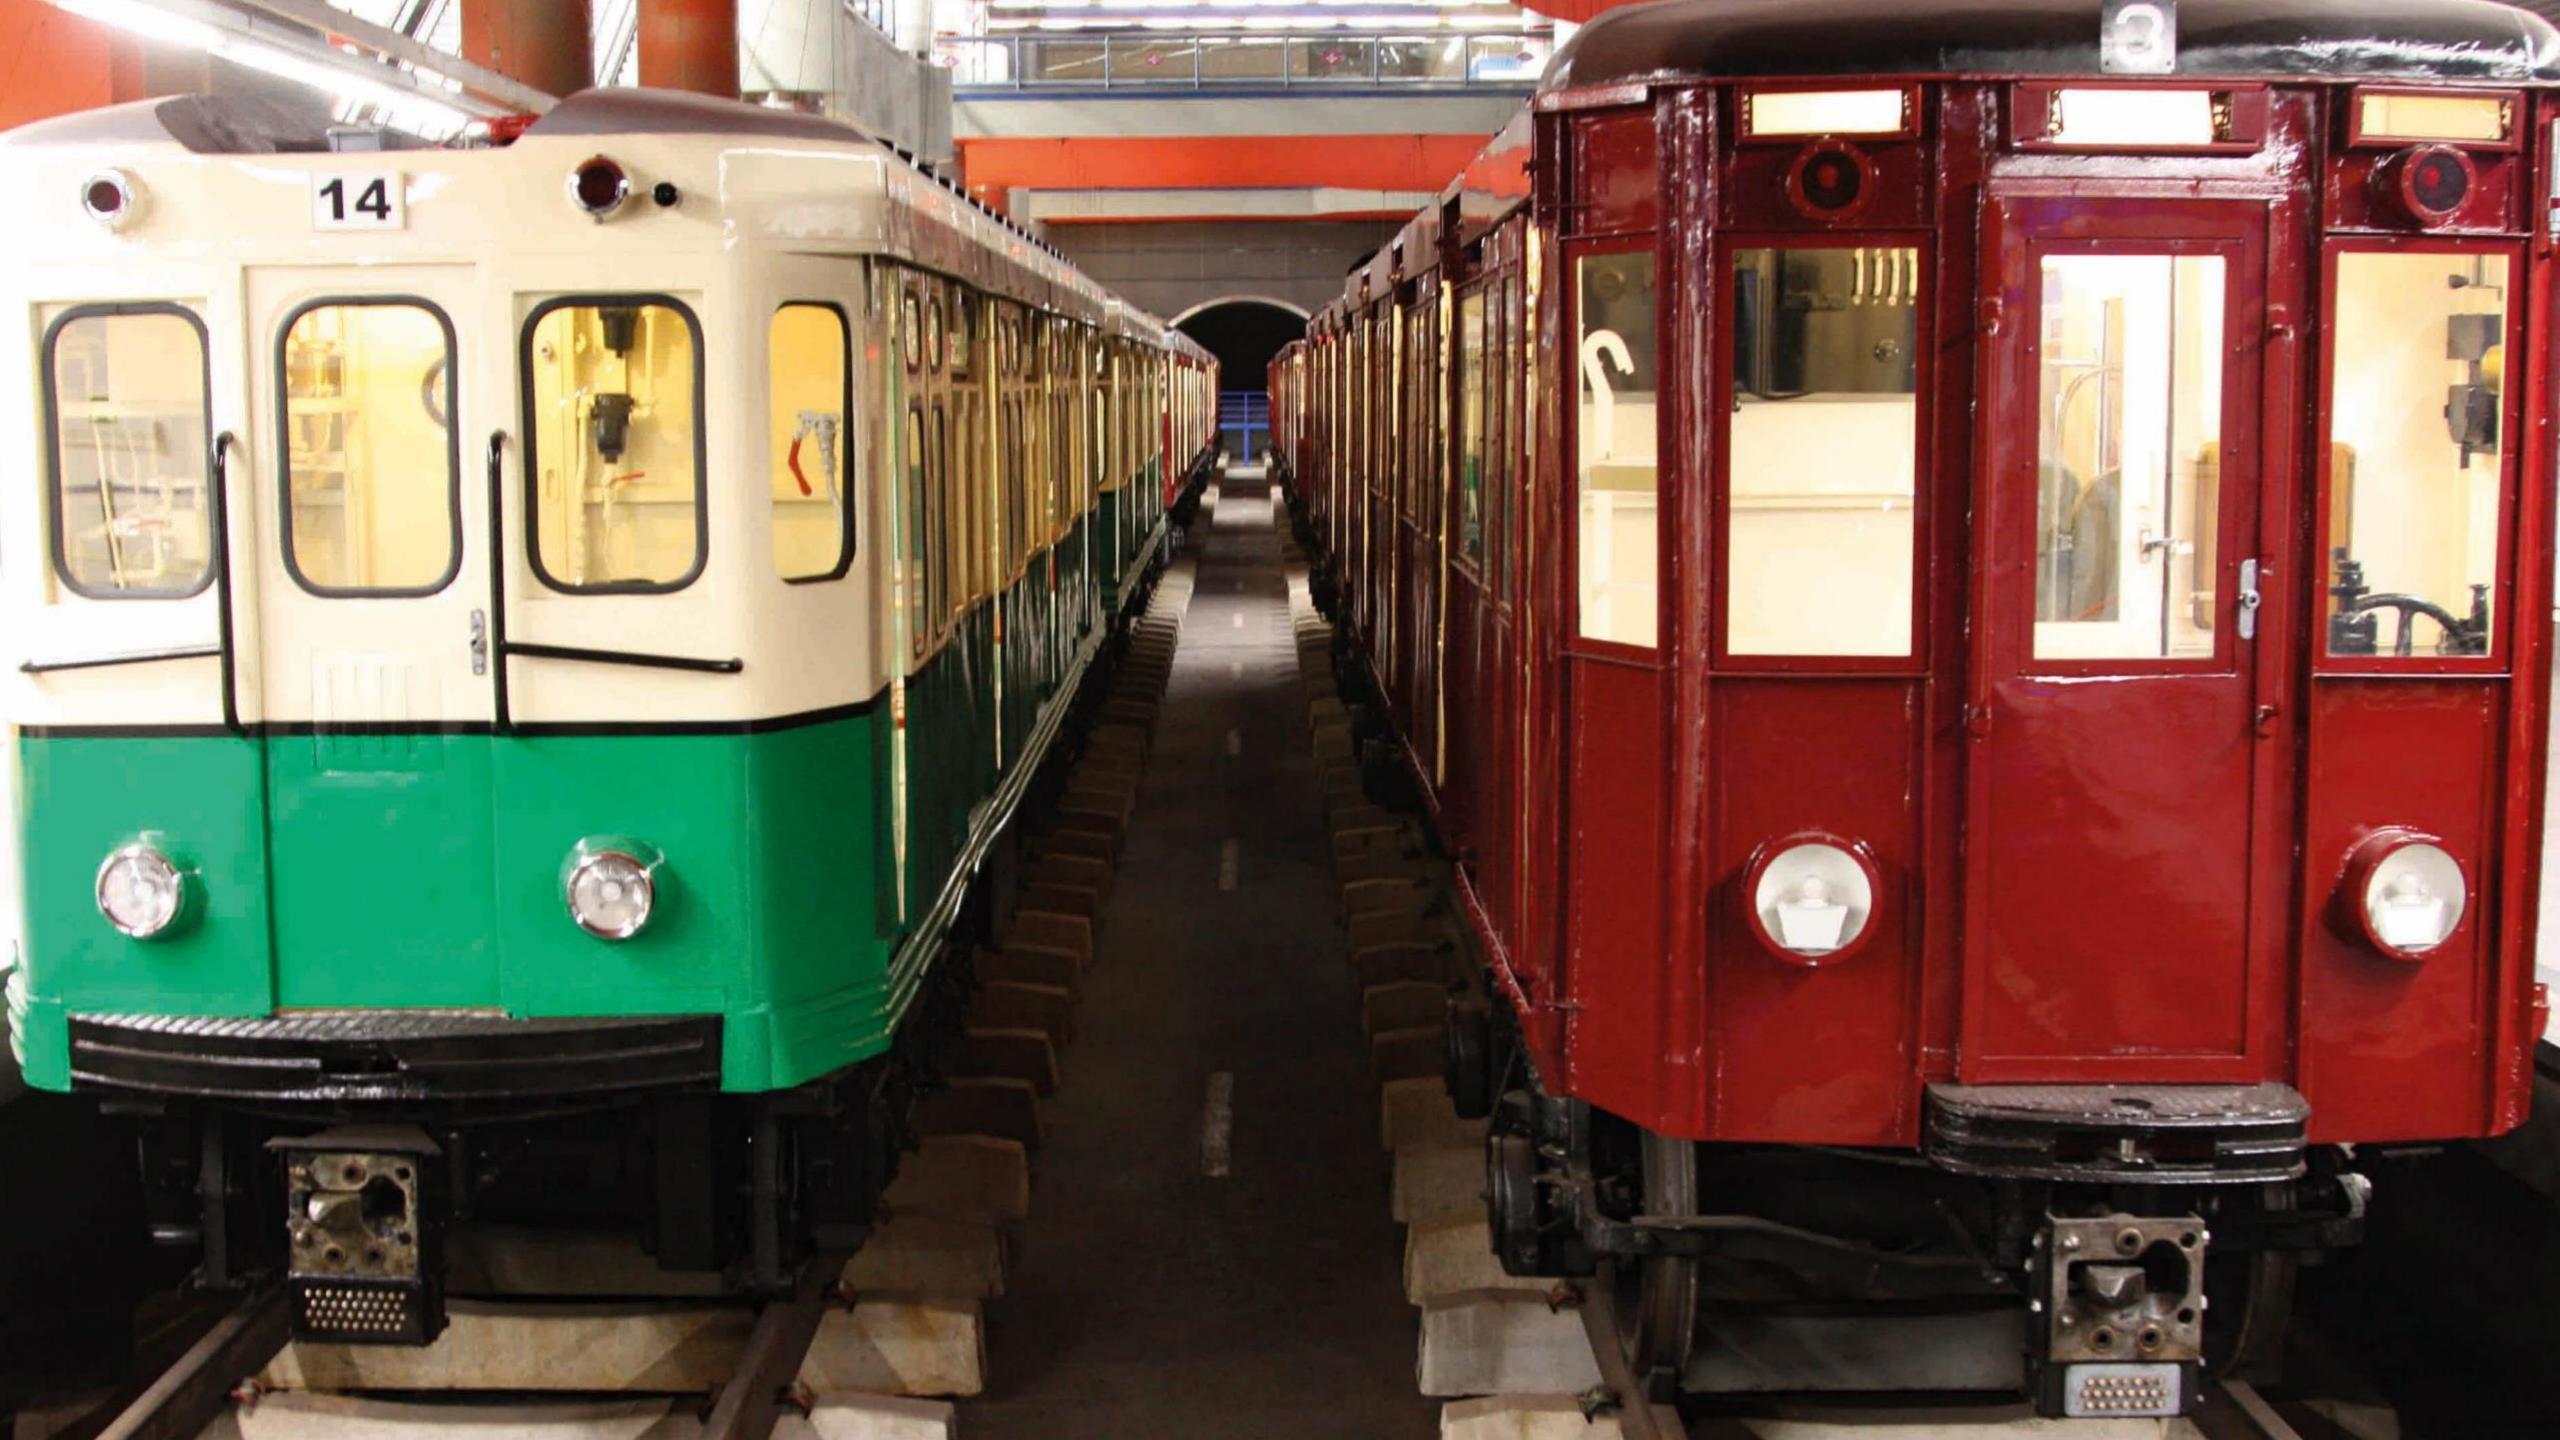

# CLASSIC, RESTORED OR CIRCULATING TRAINS.

Metro has diverse mobile material (trains), from the recently restored and exposed classic trains at the Chamartín station, to a variety of vehicles dedicated to passenger transport or to the repair of facilities, currently in use.

## CLASSIC TRAINS