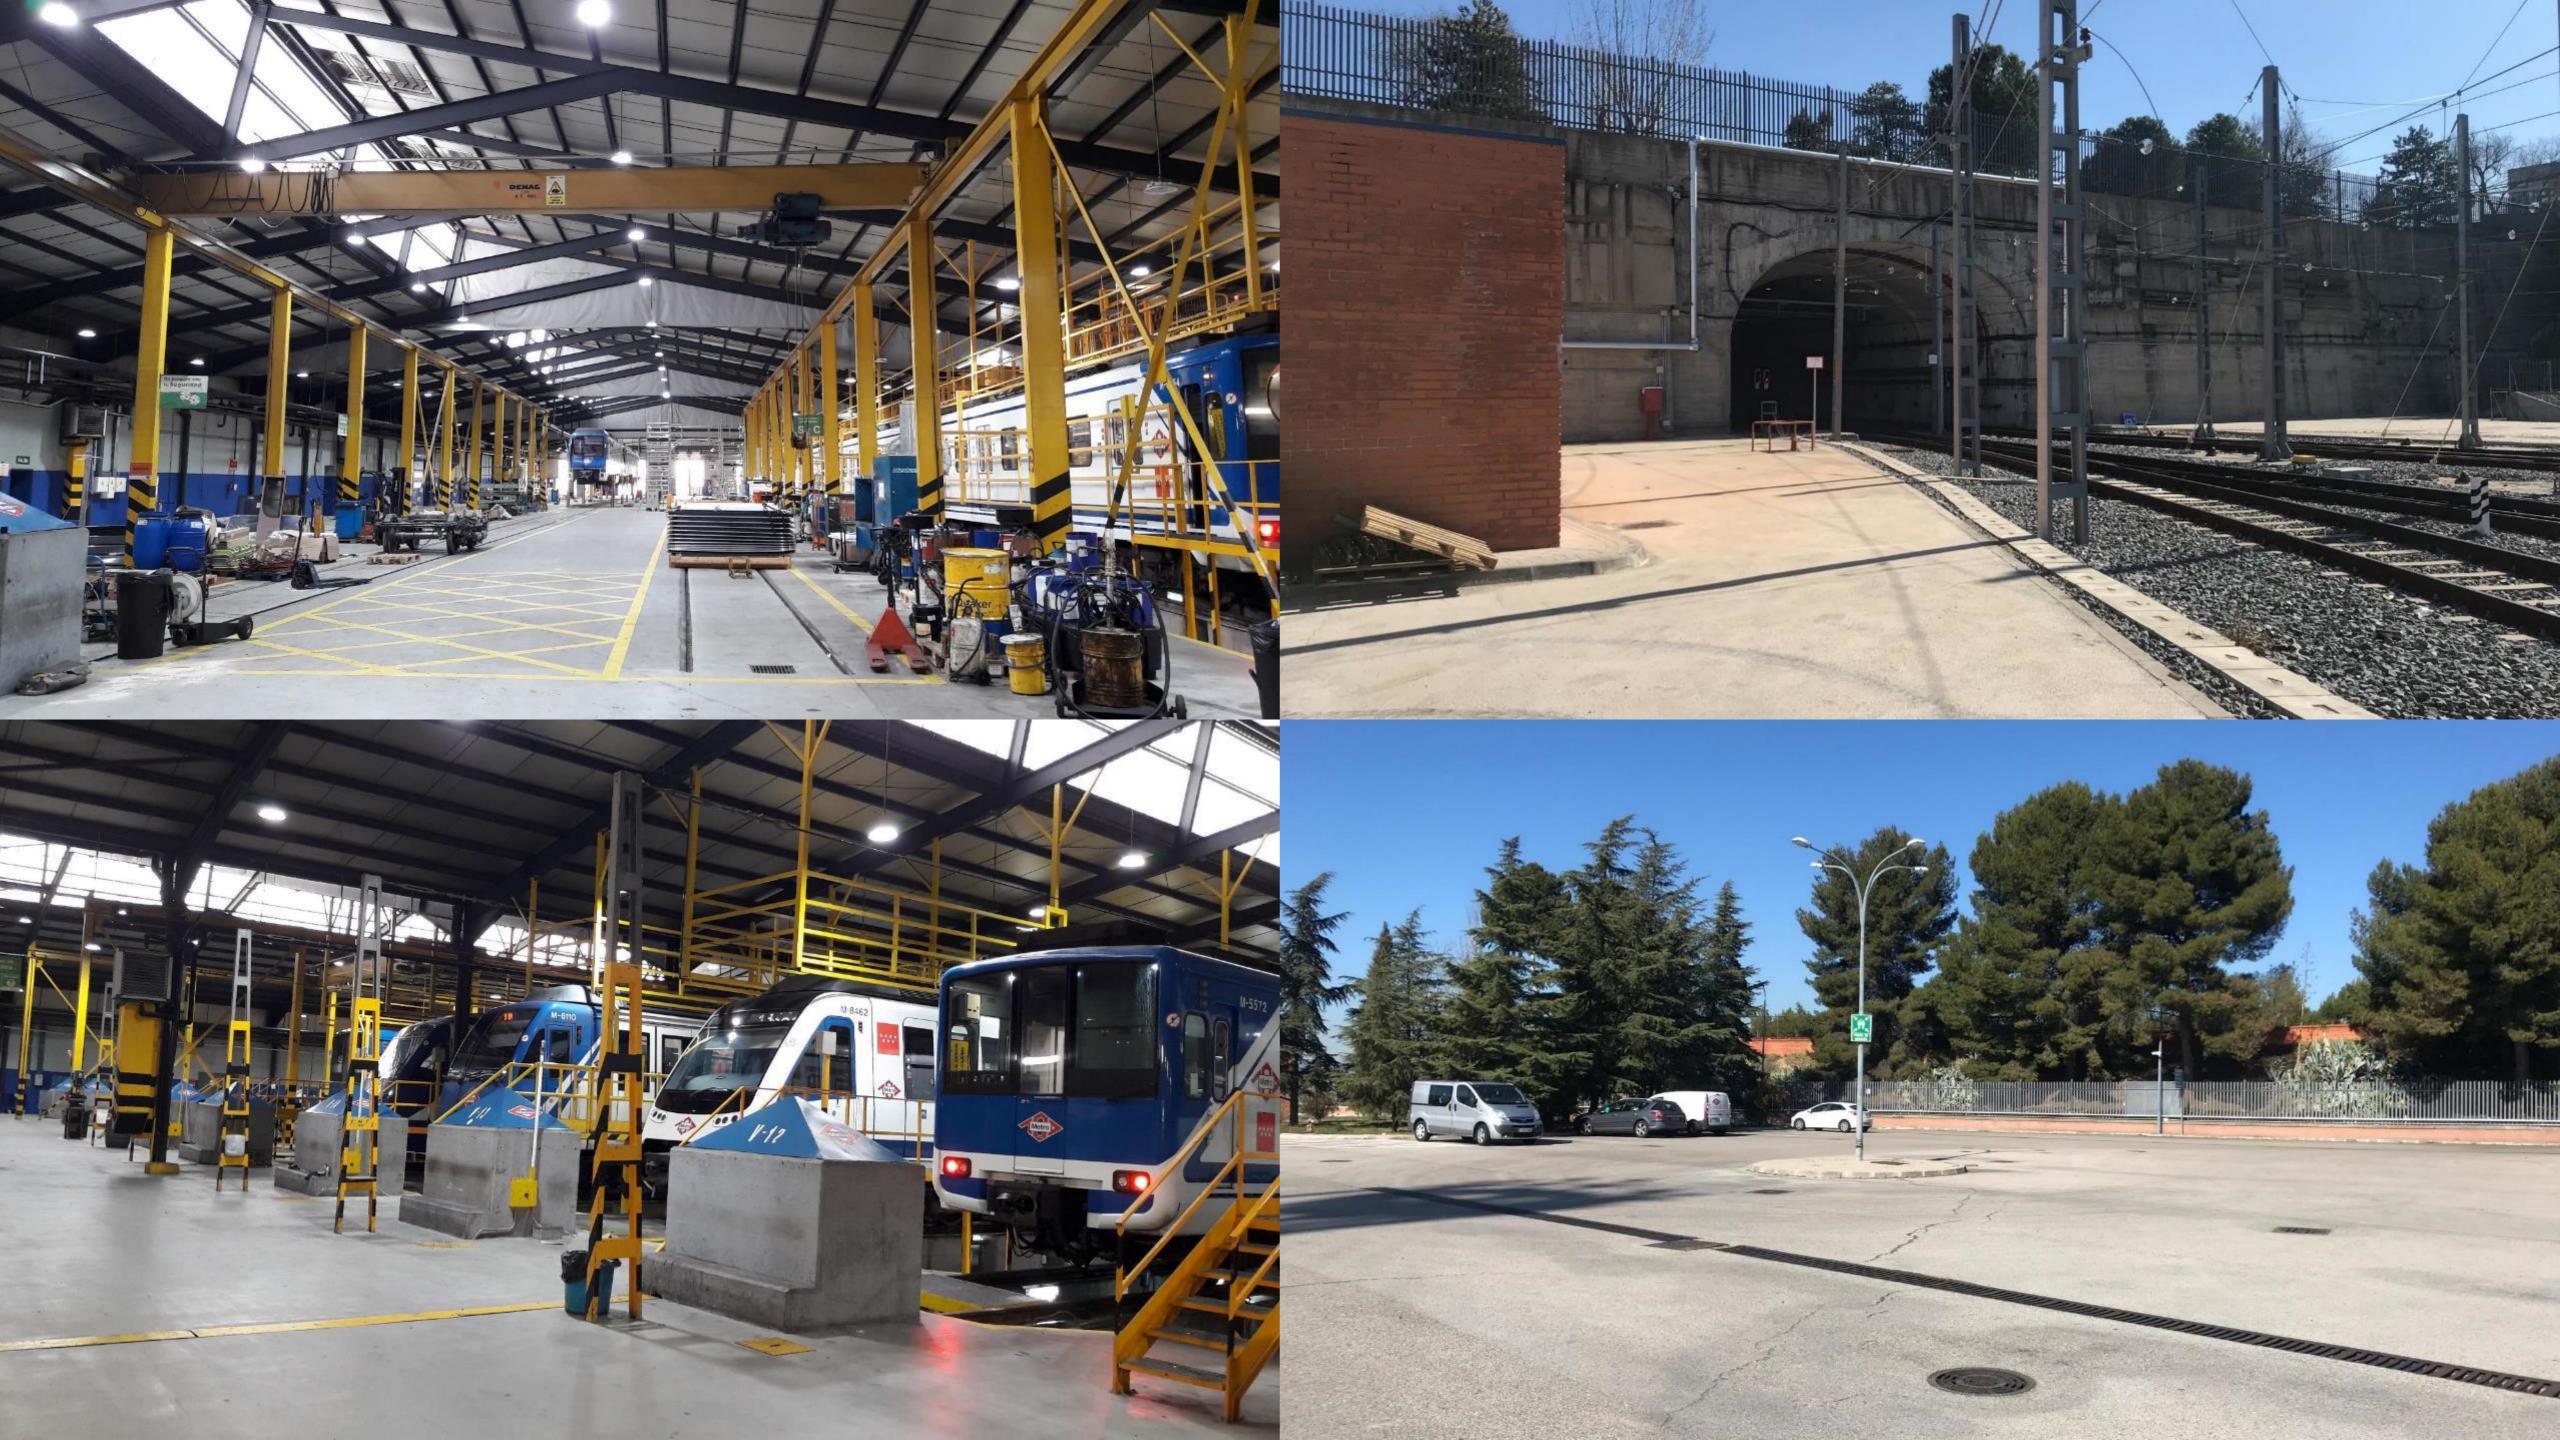

# CLASSIC, RESTORED OR CIRCULATING TRAINS.

Metro has diverse mobile material (trains), from the recently restored and exposed classic trains at the Chamartín station, to a variety of vehicles dedicated to passenger transport or to the repair of facilities, currently in use.

## CLASSIC TRAINS

## MODERN TRAINS

# SPECIAL VEHICLES