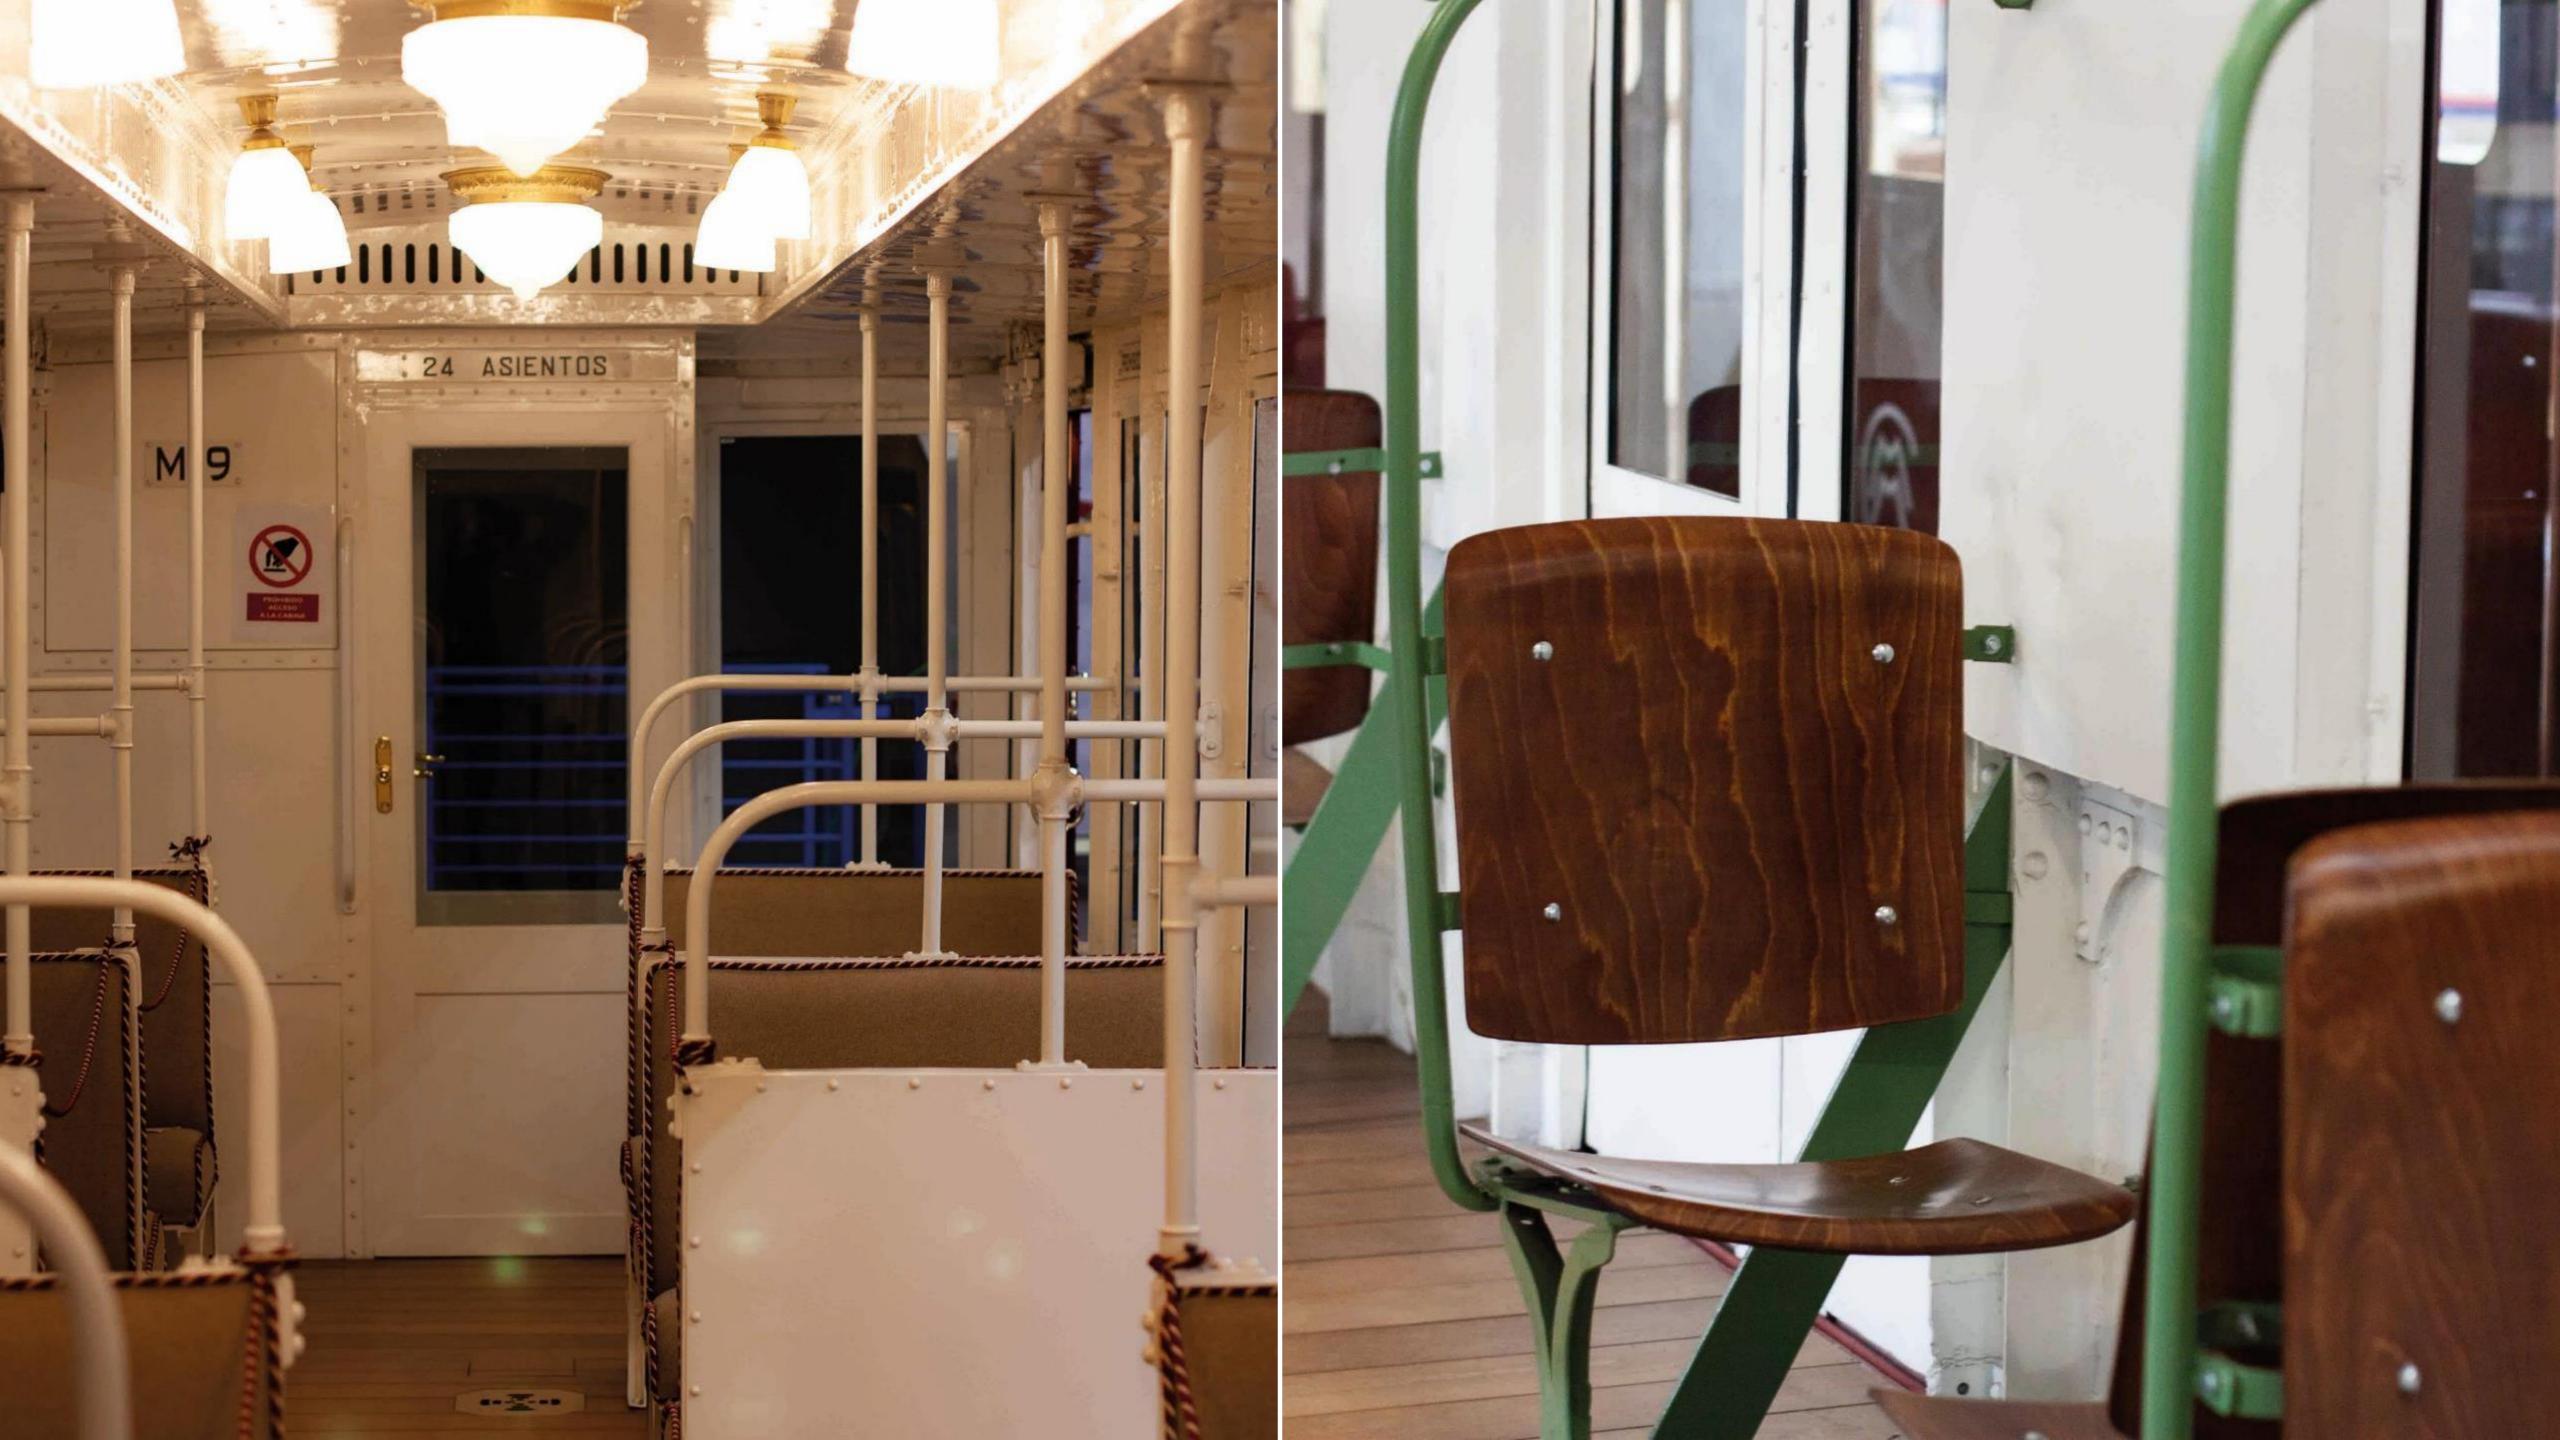

# CLASSIC, RESTORED OR CIRCULATING TRAINS.

Metro has diverse mobile material (trains), from the recently restored and exposed classic trains at the Chamartín station, to a variety of vehicles dedicated to passenger transport or to the repair of facilities, currently in use.

## CLASSIC TRAINS