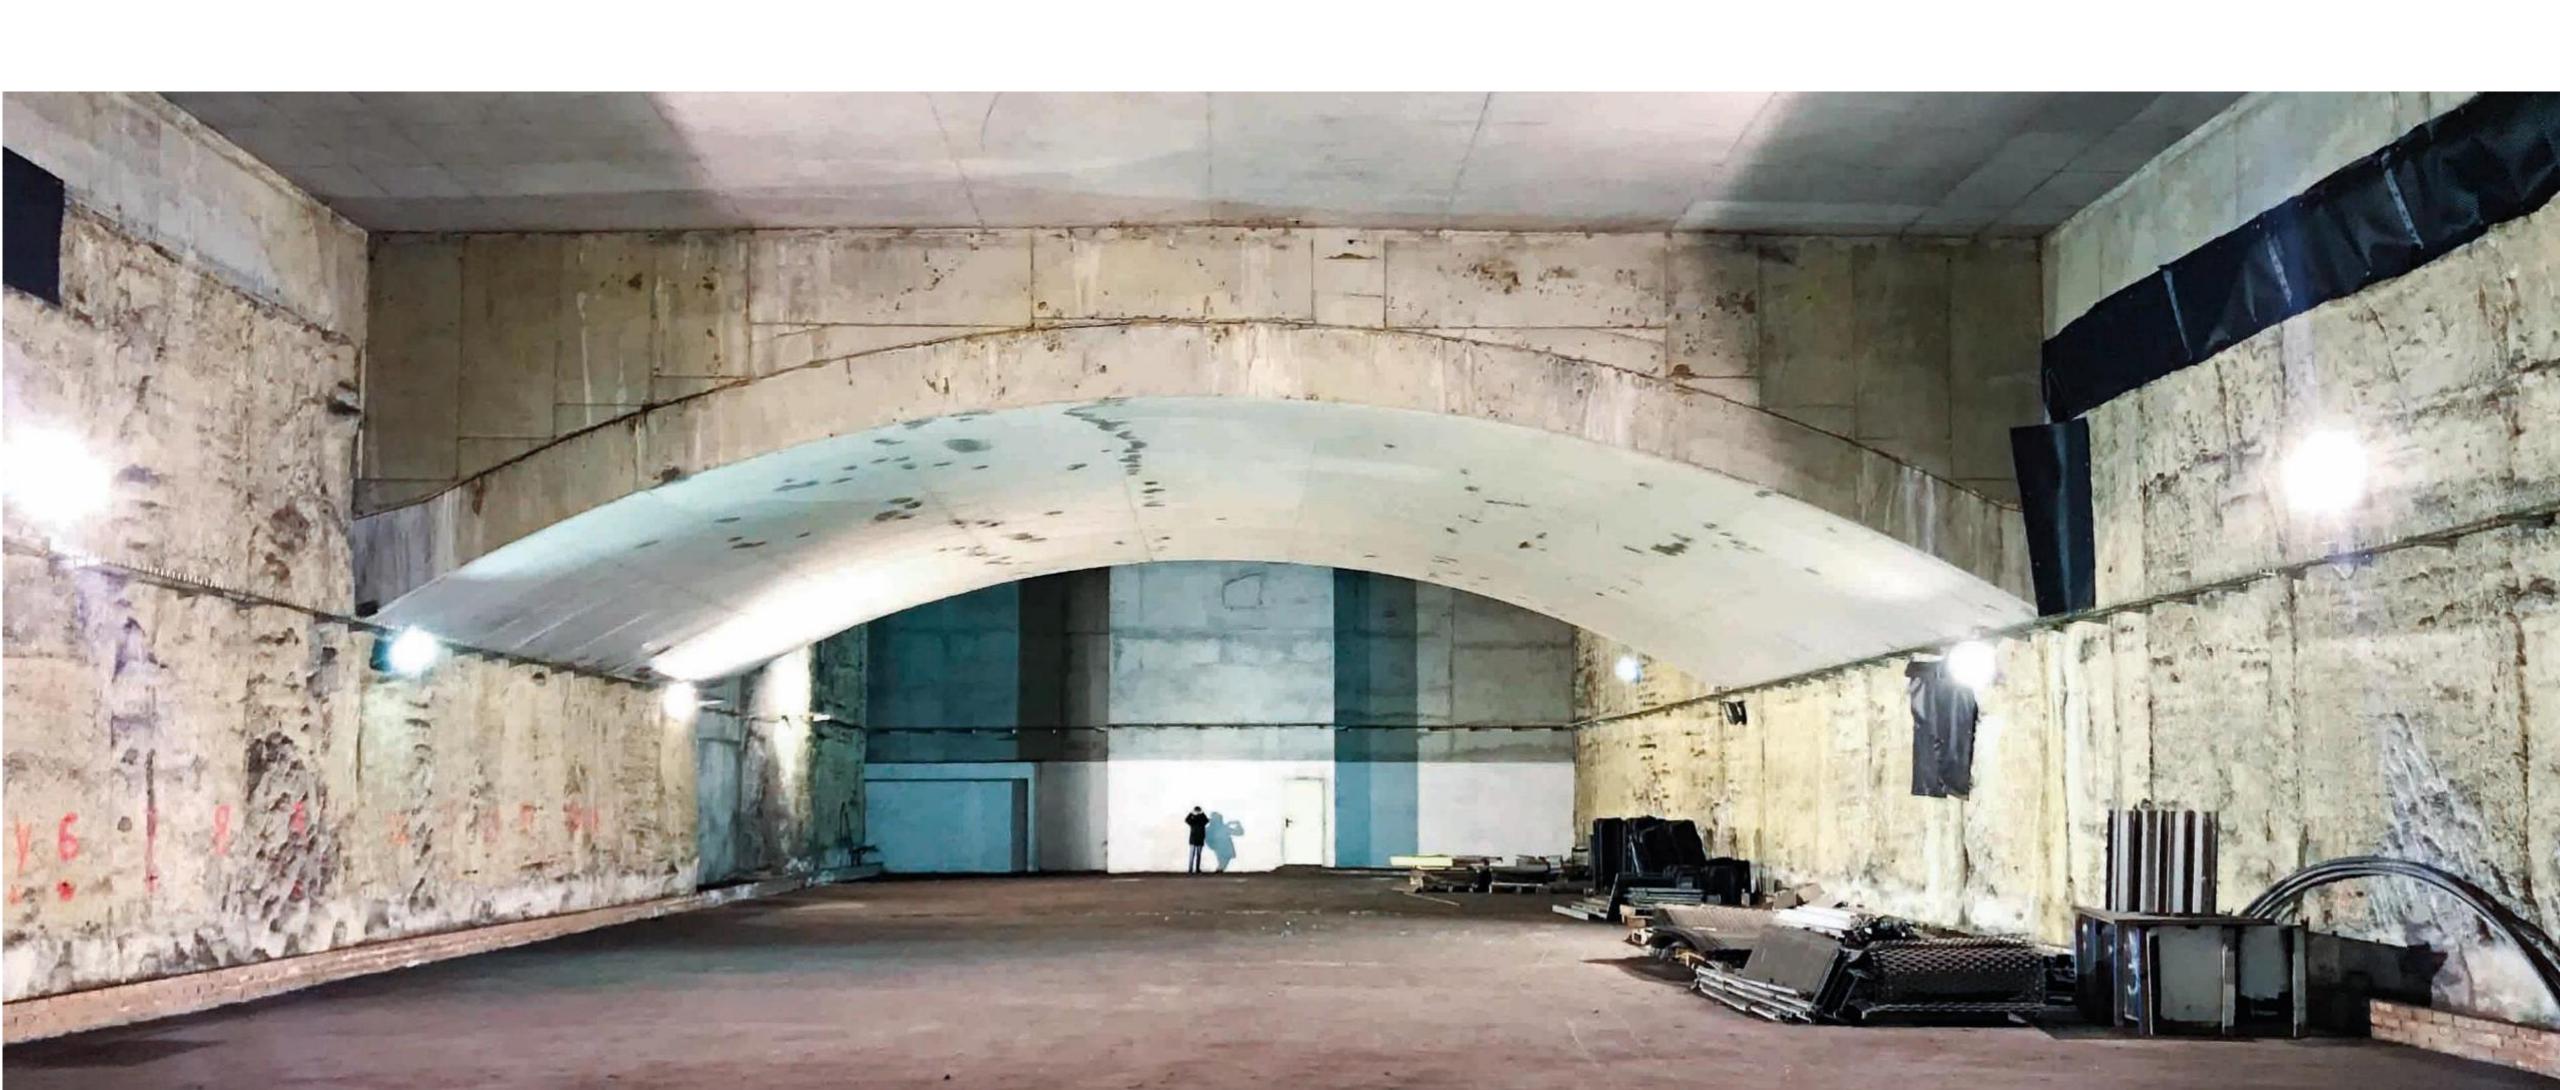

#### ESTADIO METROPOLITANO STATION

and emblematic, with double platform, a large main hall and an unused secondary hall, 1,150 m2, wide passageways and digital signage. An unused platform, always