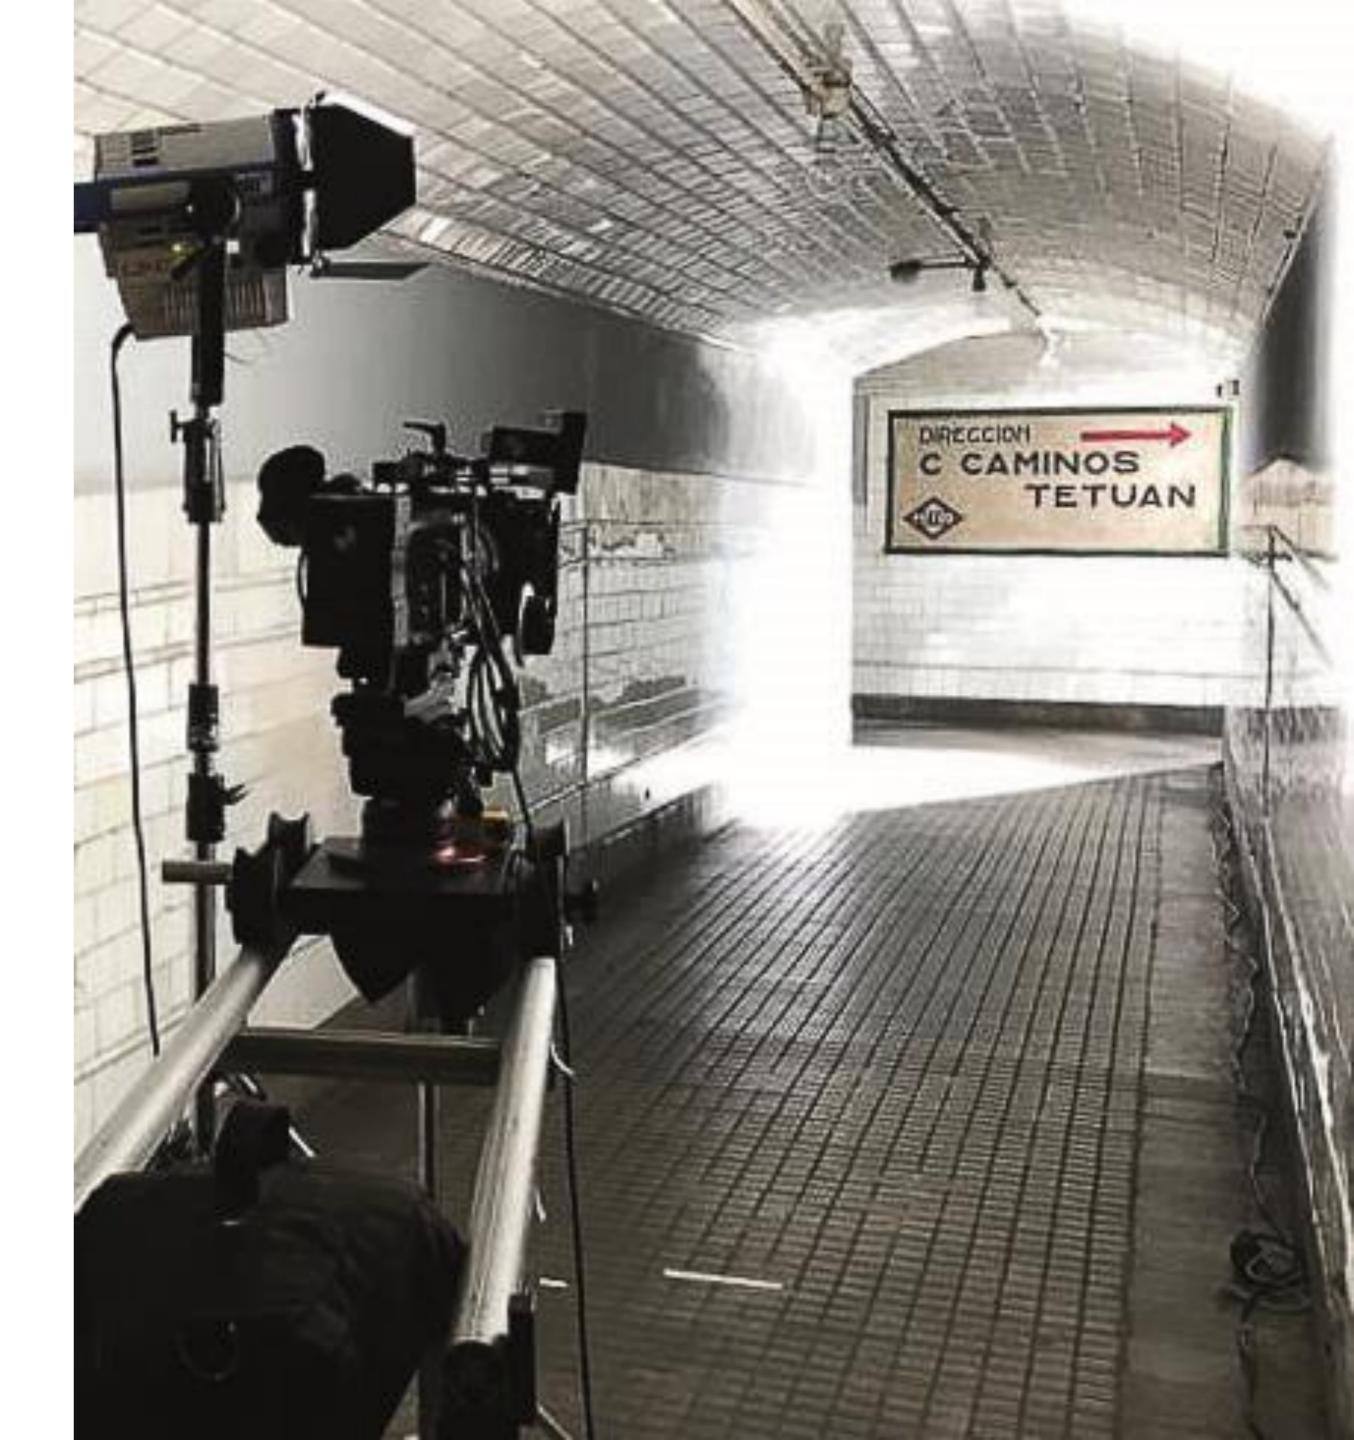

#### A BIG MOVIE SET

Endless unusual, historical, dark, mysterious, modern, emblematic and unique spaces just waiting to be the setting for great stories.

Modern and innovative stations like Chamartín, or historical stations, with a special atmosphere forged over time, such as the Chamberi ghost station.