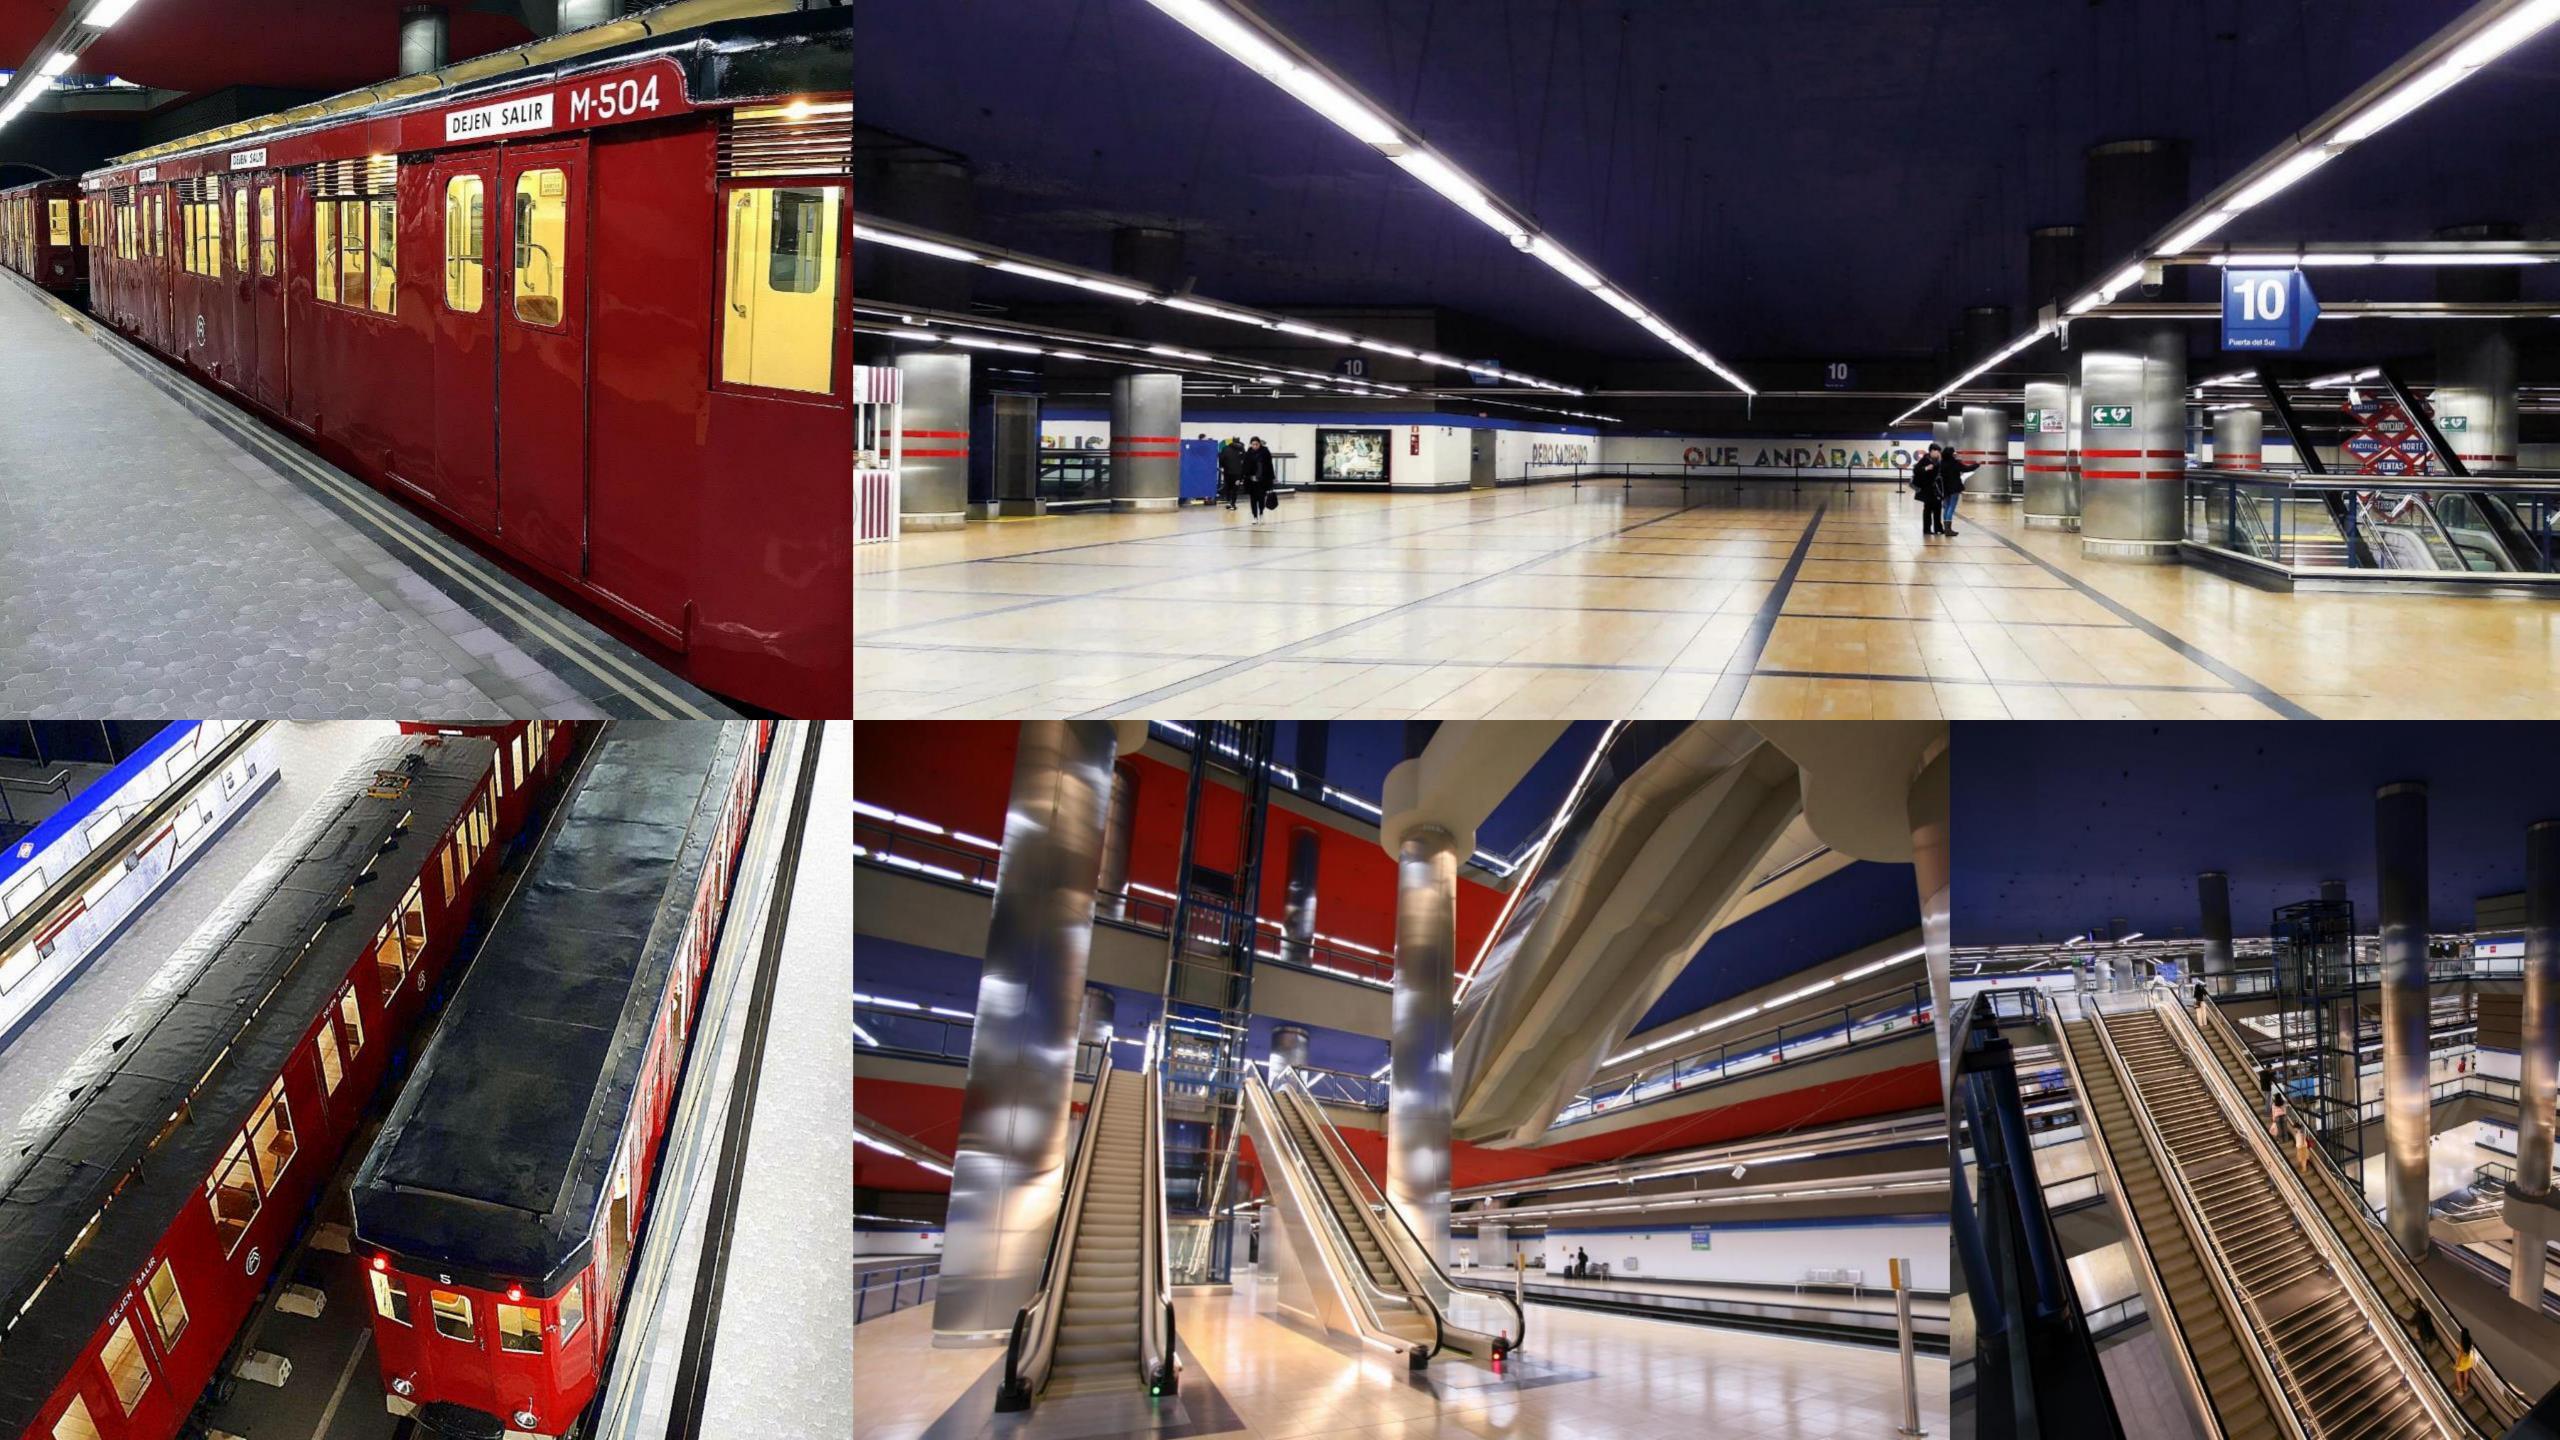

### CHAMARTIN STATION

#### **SPACIOUS**

and architecturally eye-catching, open spaces, double platforms, unused platforms and old trains.