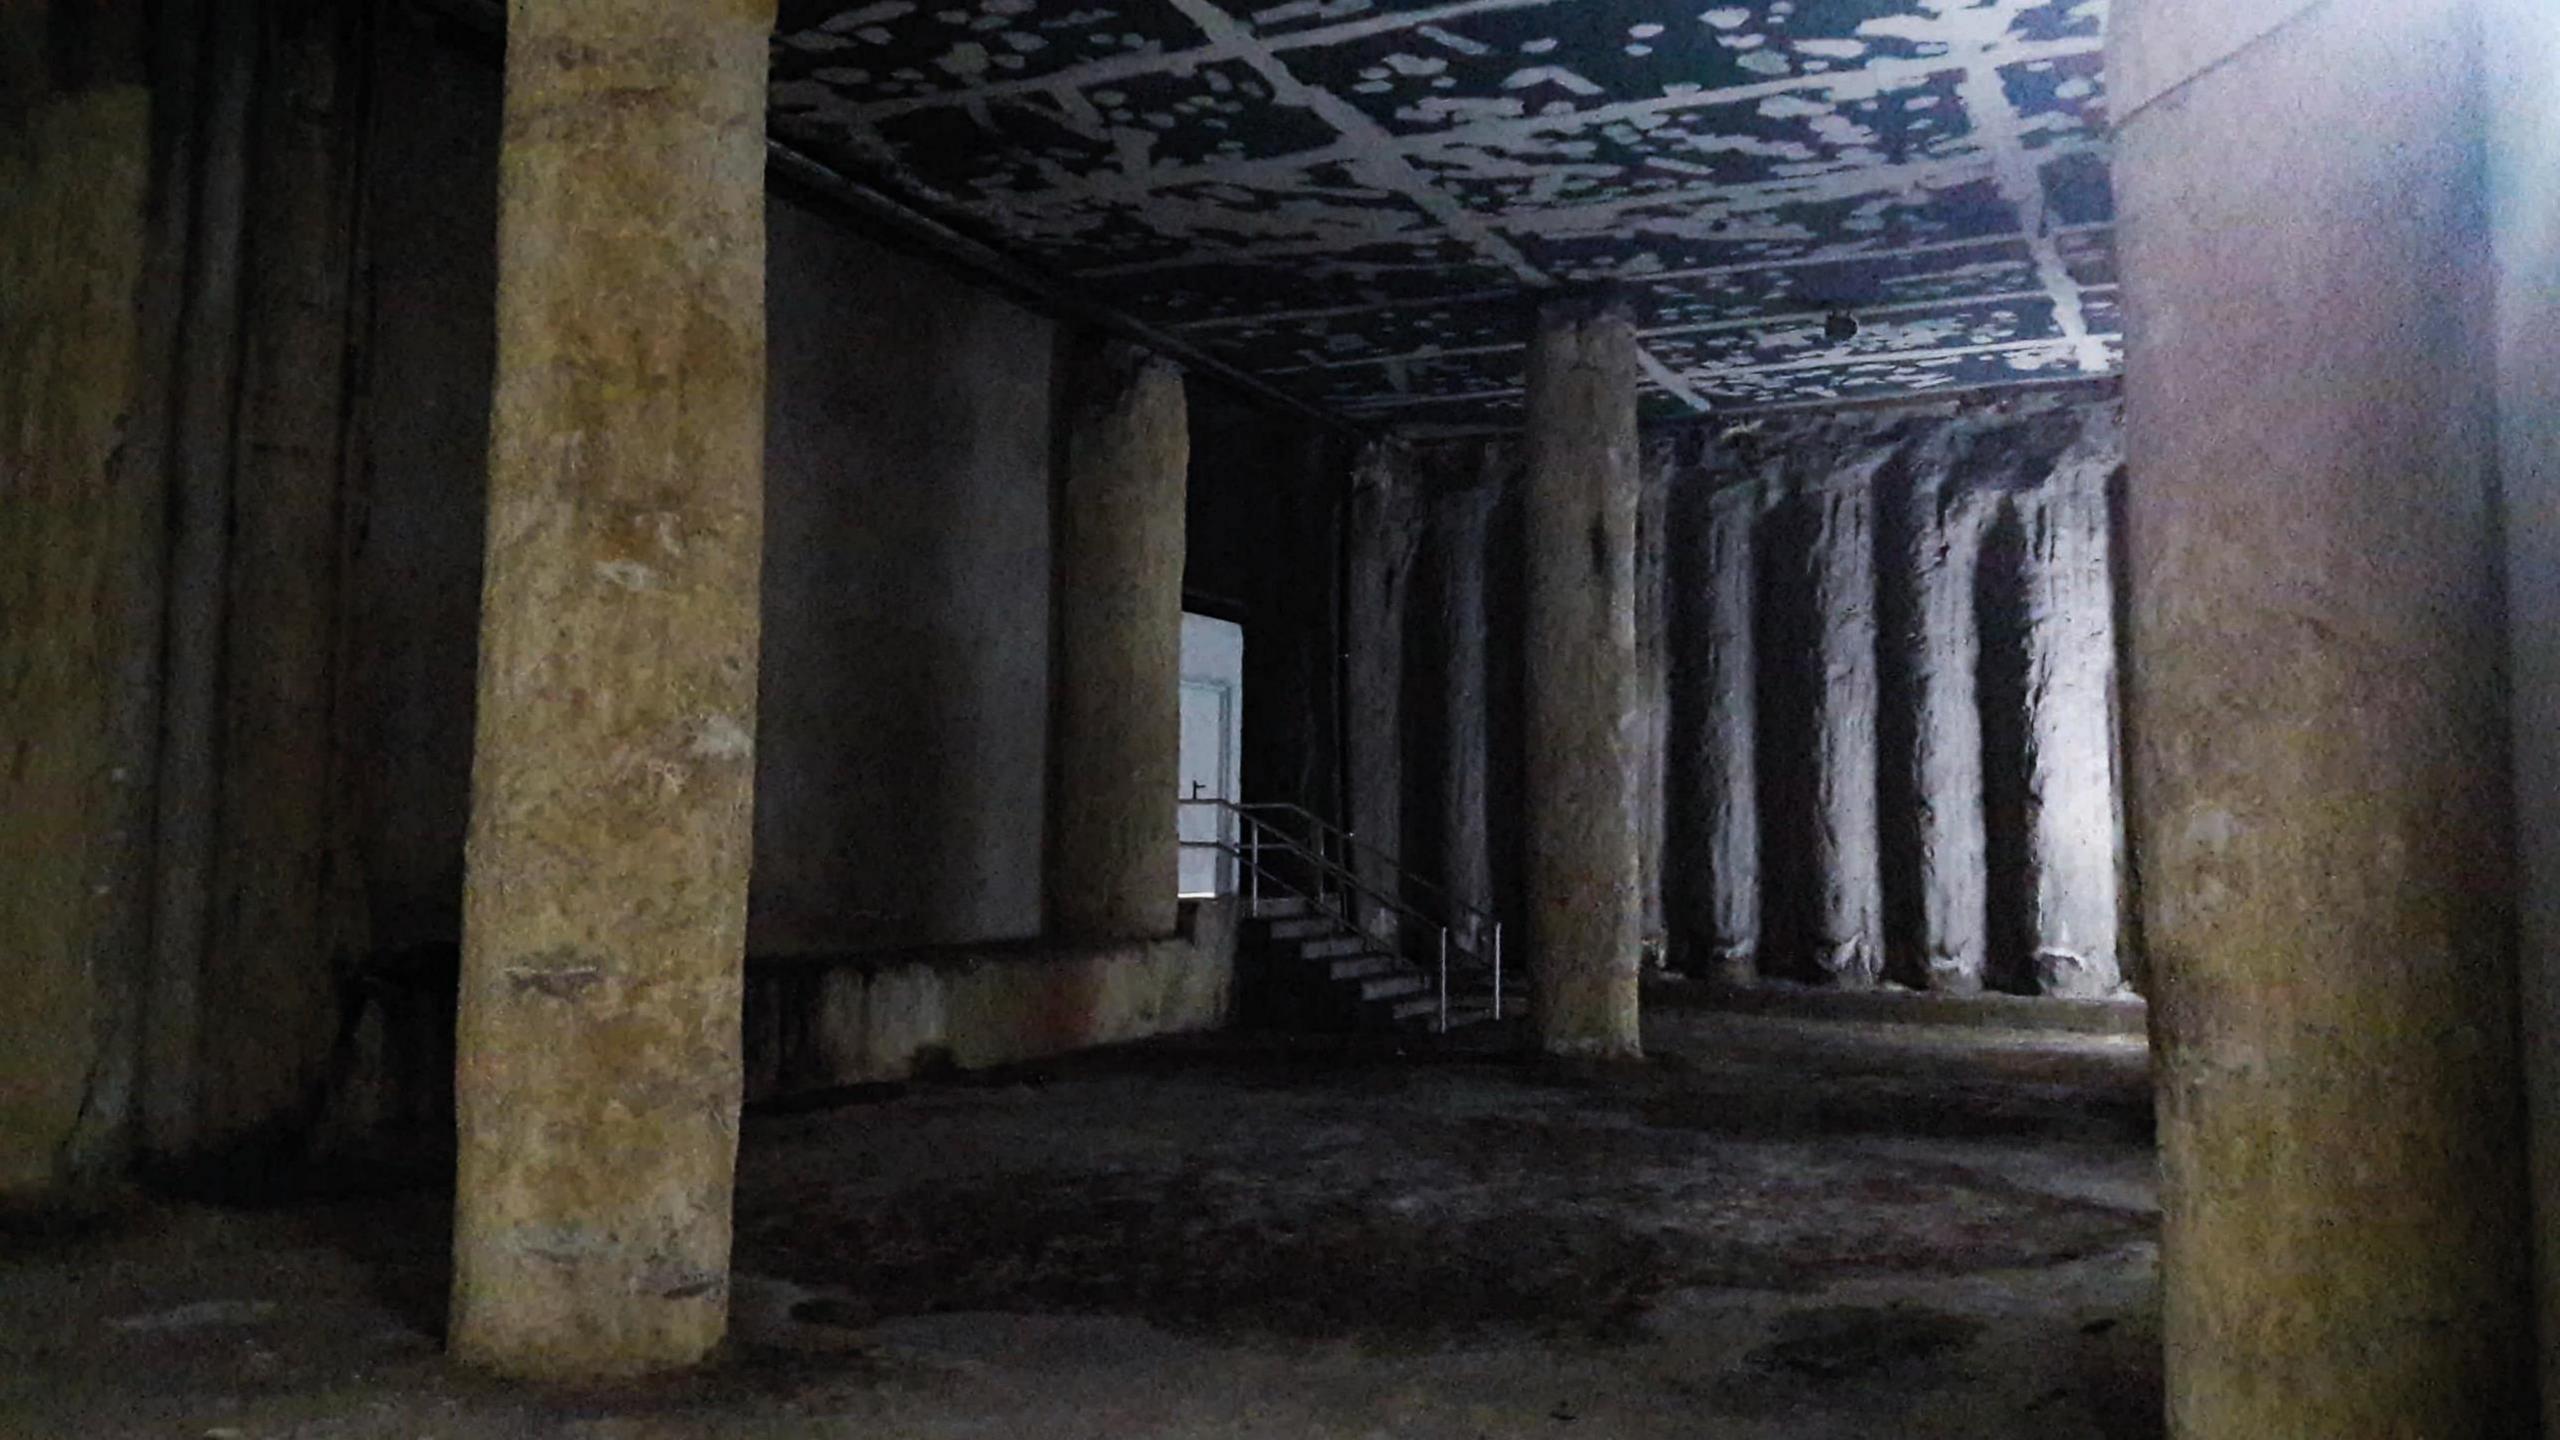

#### A BIG MOVIE SET

Endless unusual, historical, dark, mysterious, modern, emblematic and unique spaces just waiting to be the setting for great stories.

Modern and innovative stations like Chamartín, or historical stations, with a special atmosphere forged over time, such as the Chamberi ghost station.

Tracks, depots, workshops, technical installations, service galleries, tunnels, industrial buildings, warehouses...All kinds of urban railway installations and premises.

**DISCOVER IT** 