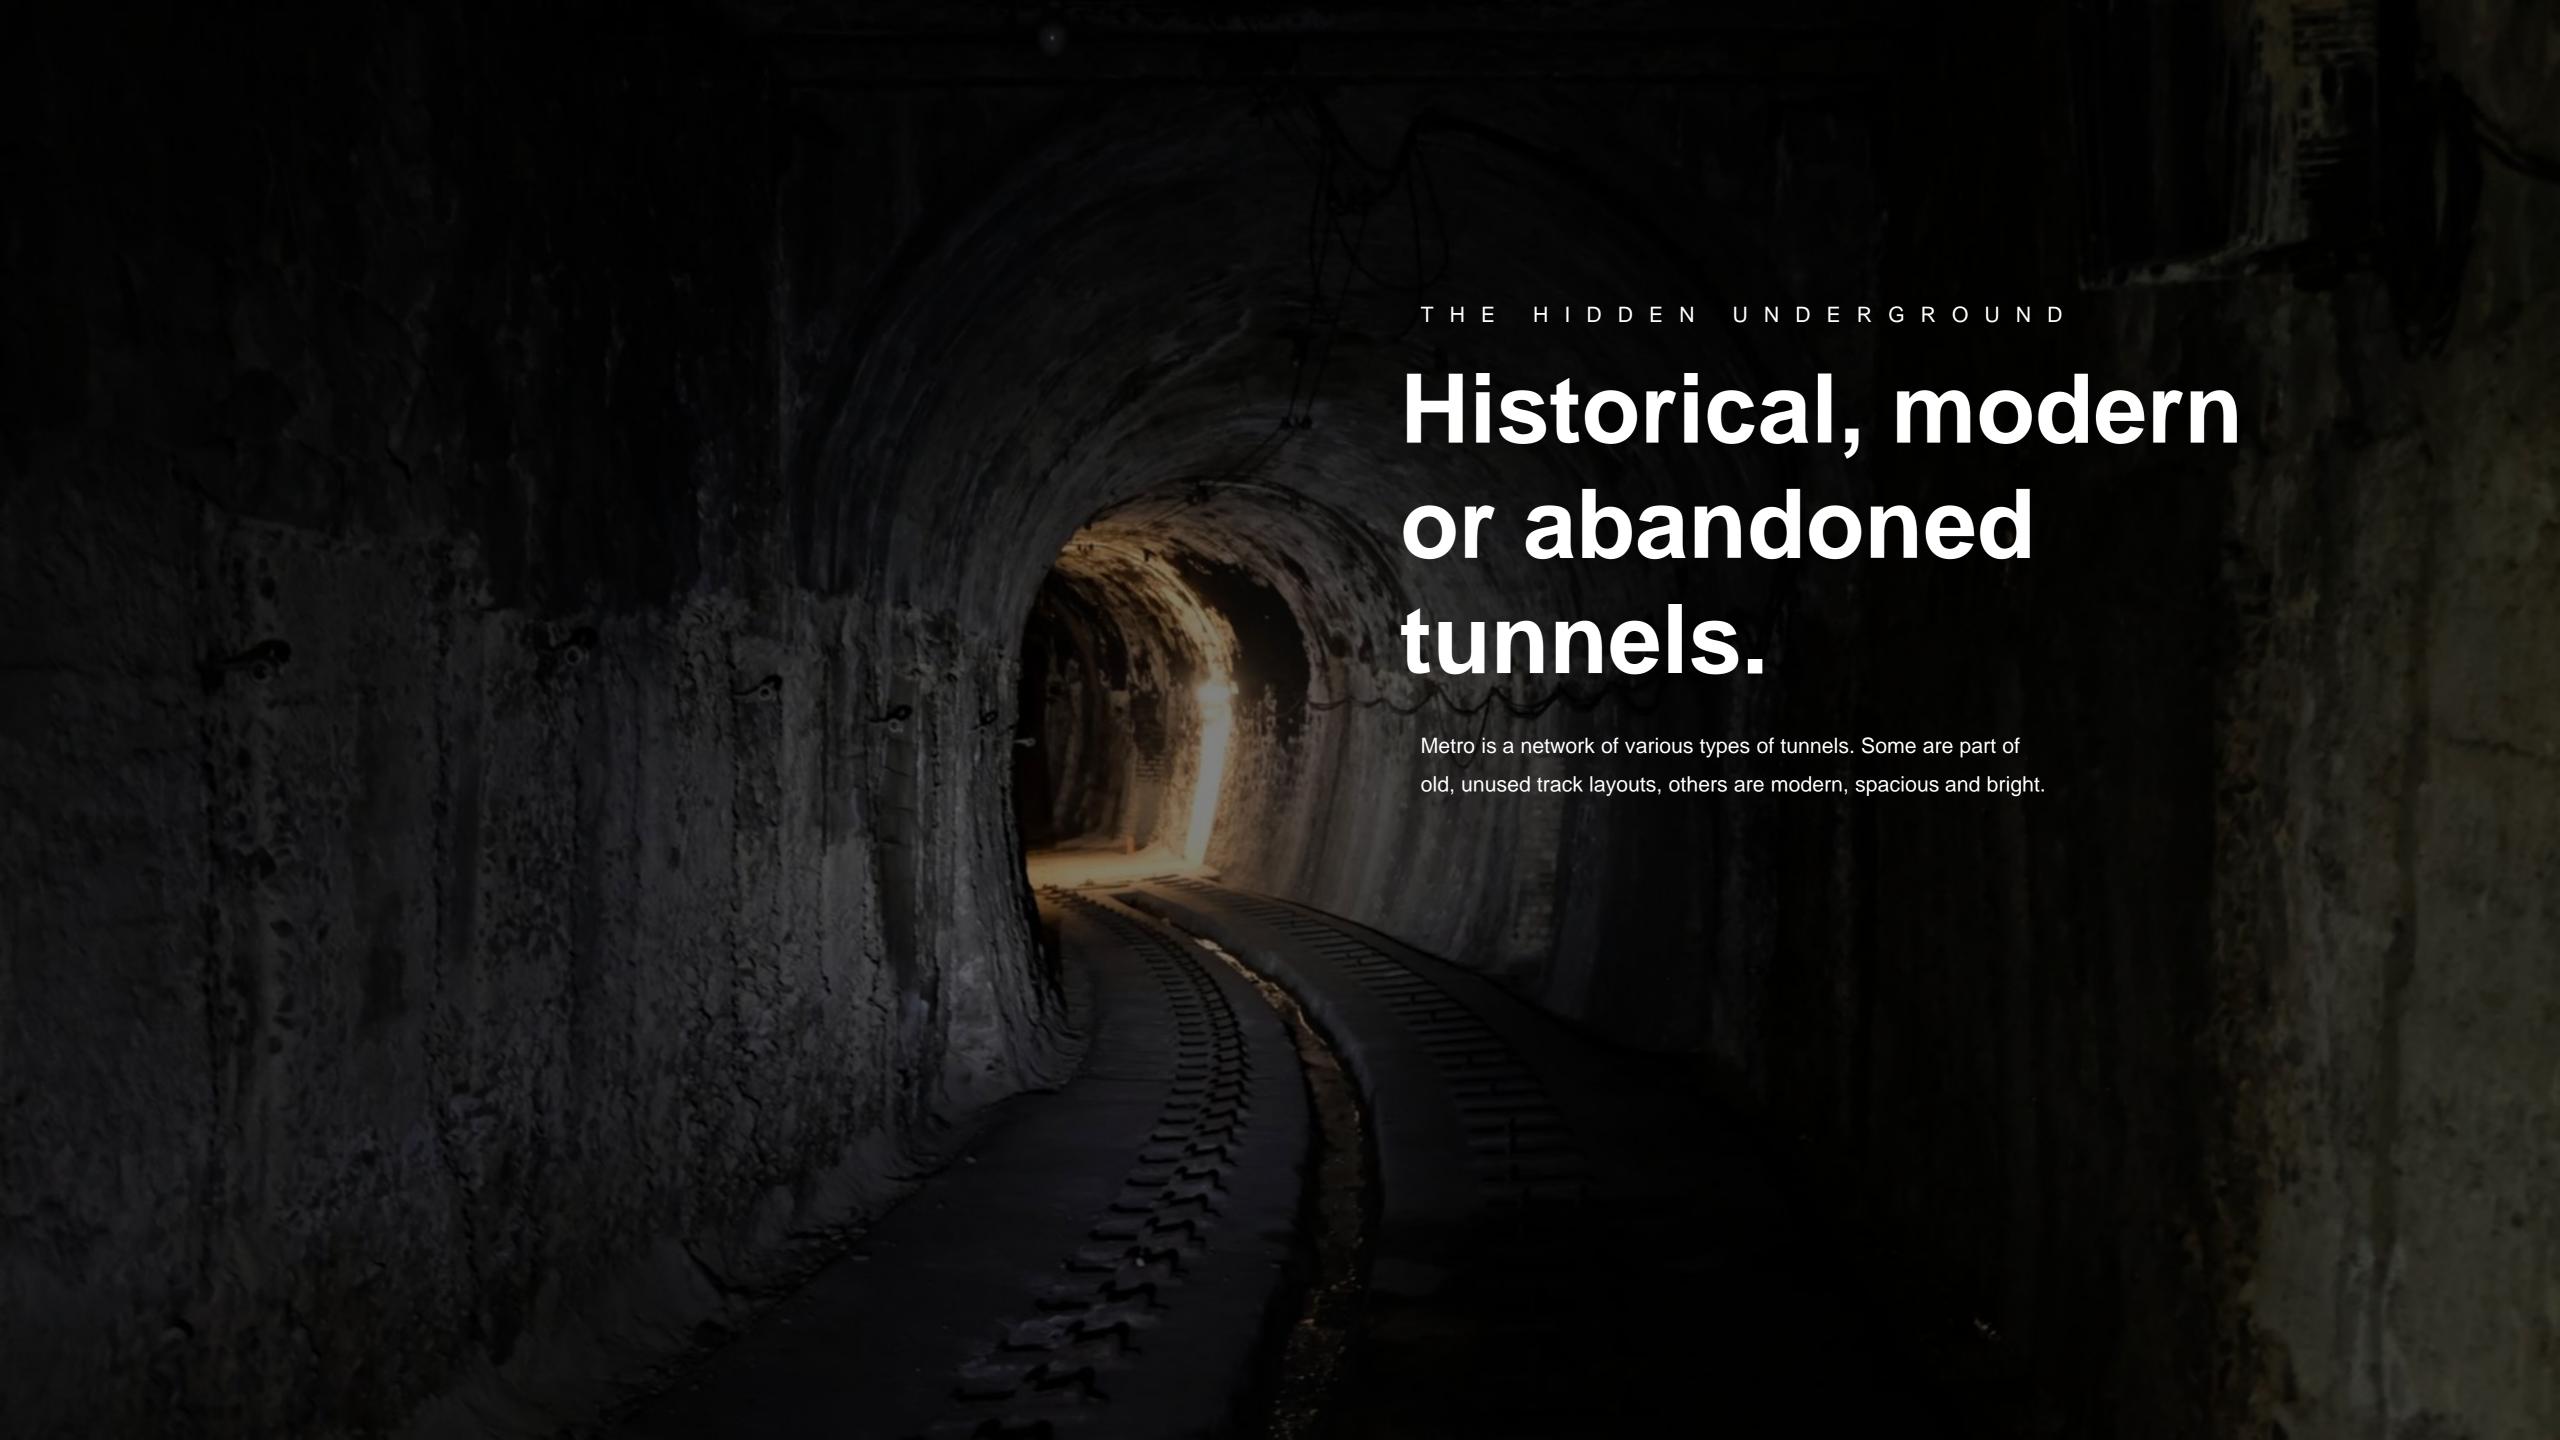

#### A BIG MOVIE SET

Endless unusual, historical, dark, mysterious, modern, emblematic and unique spaces just waiting to be the setting for great stories.

Modern and innovative stations like Chamartín, or historical stations, with a special atmosphere forged over time, such as the Chamberi ghost station.

Tracks, depots, workshops, technical installations, service galleries, tunnels, industrial buildings, warehouses...All kinds of urban railway installations and premises.

**DISCOVER IT** 