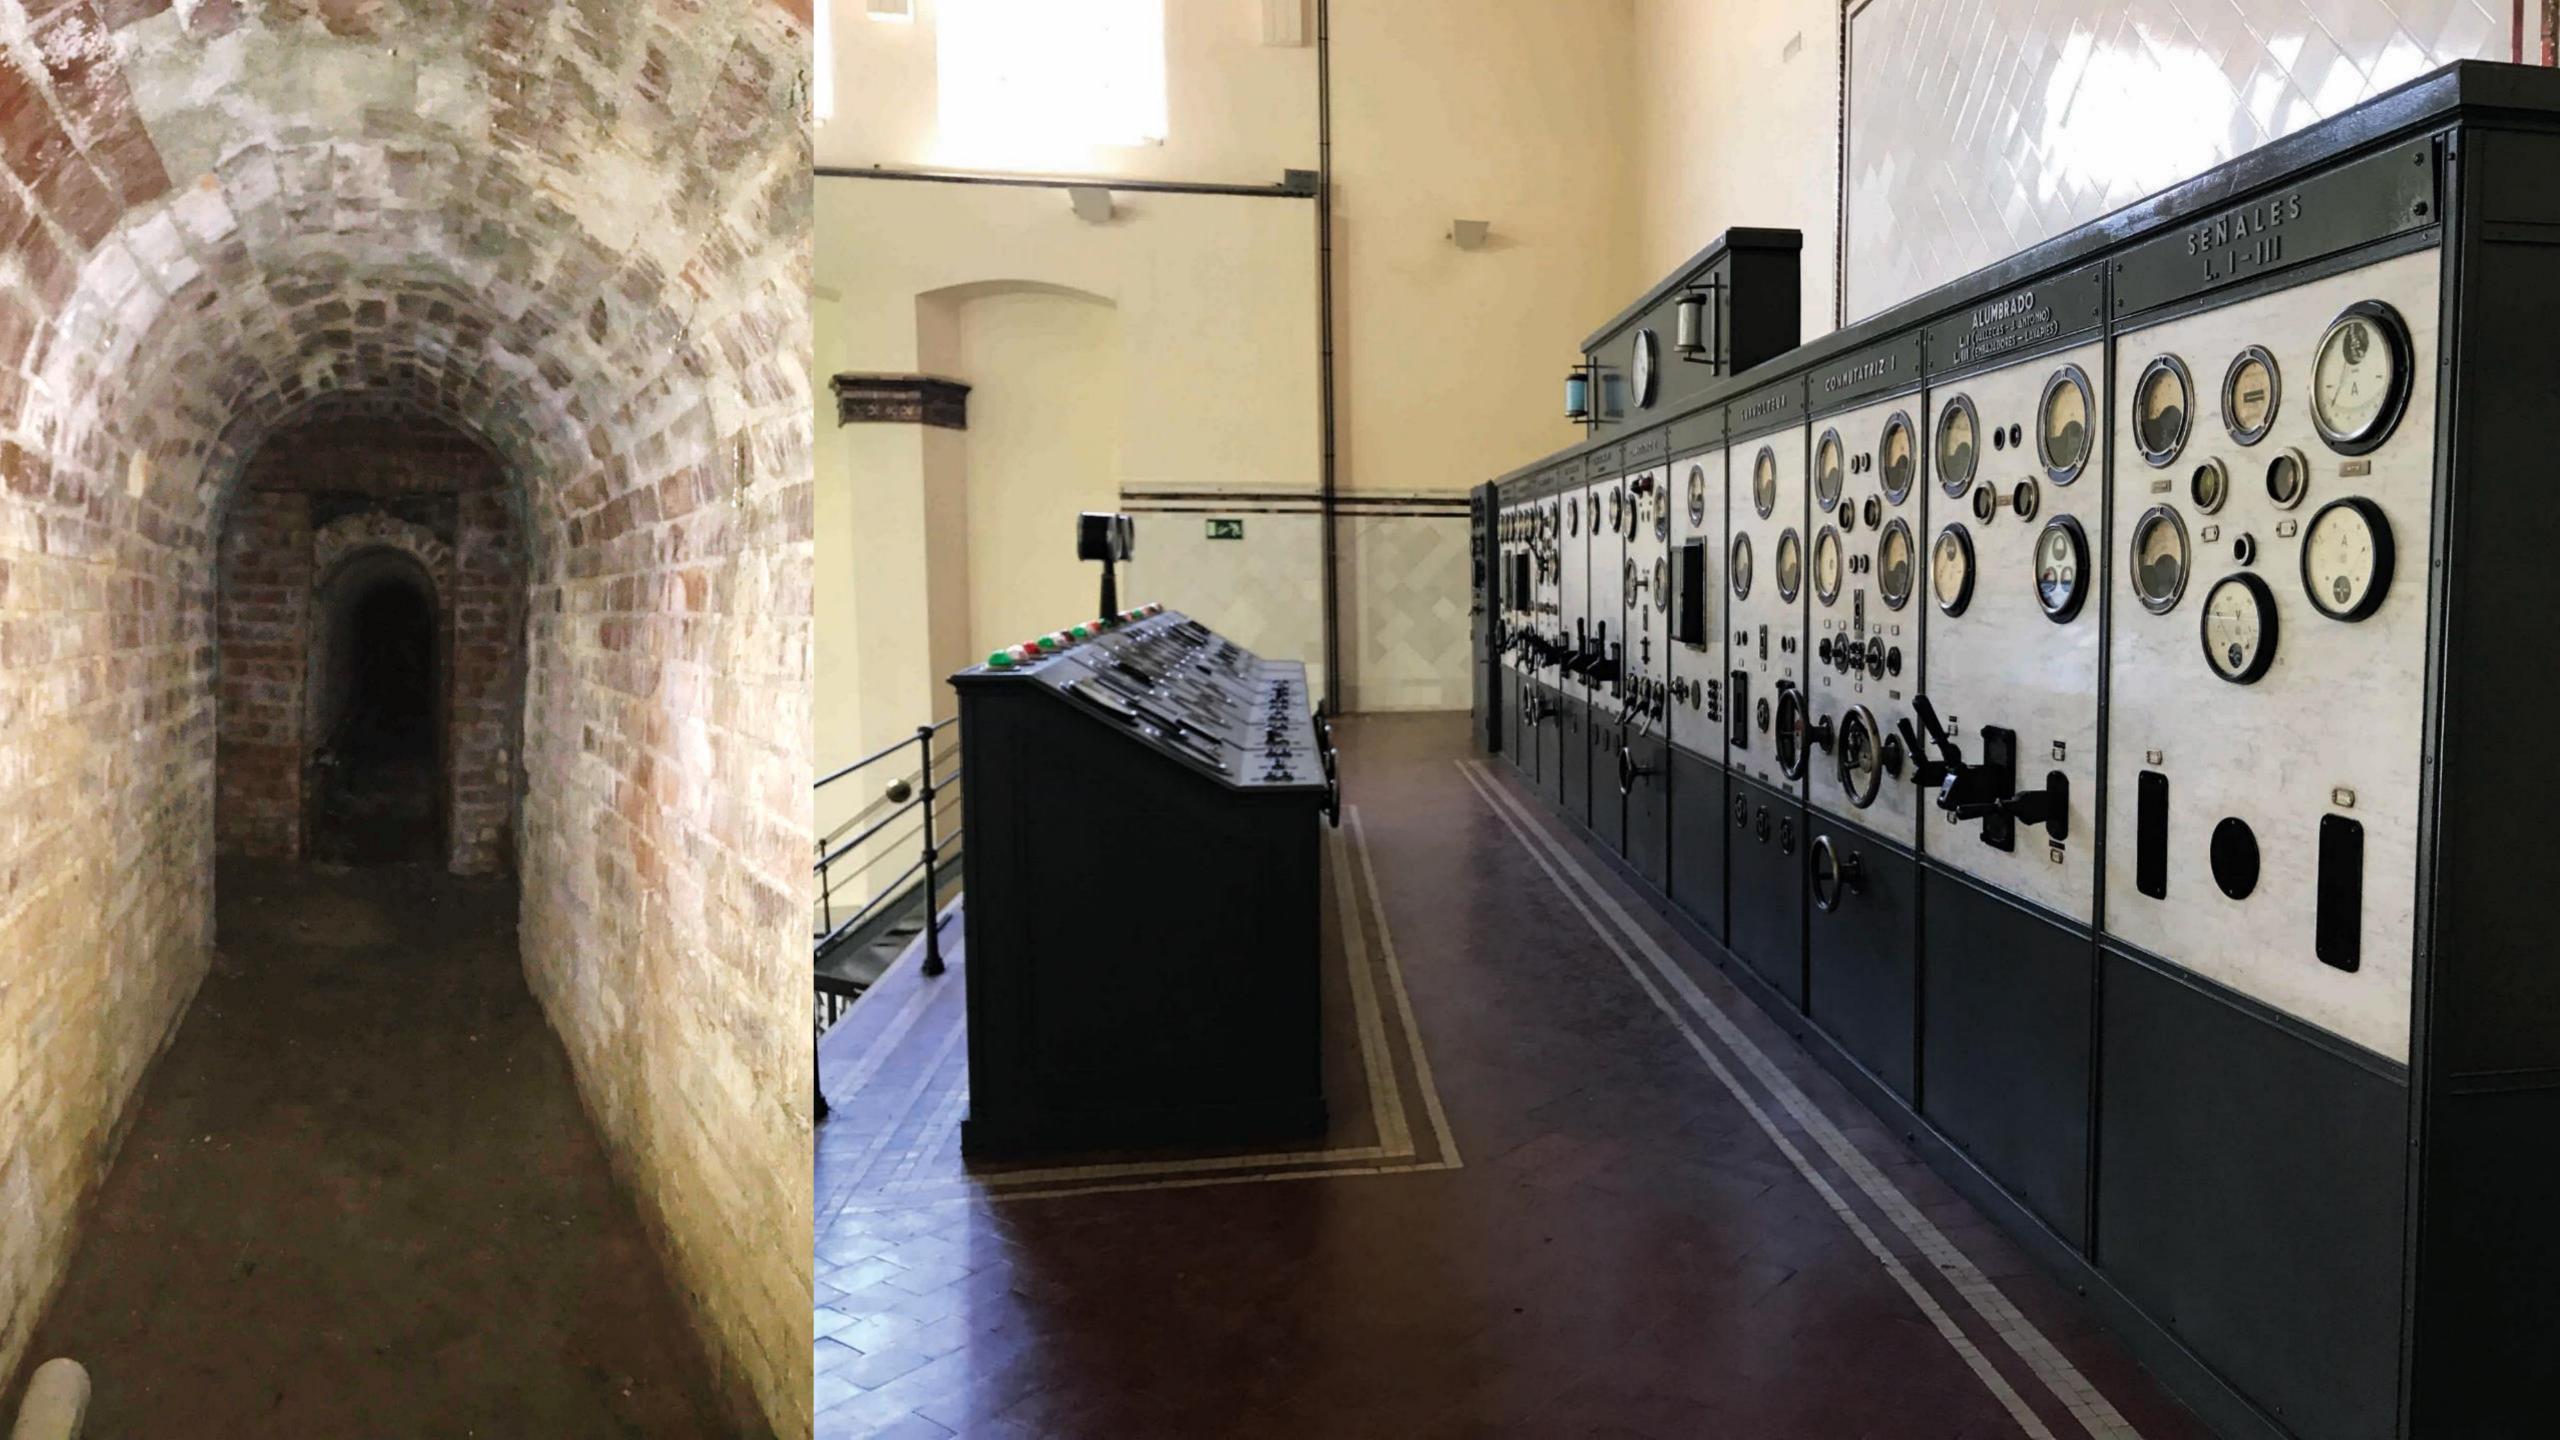

Chamartín, or historical stations, with a special atmosphere forged over time, such as the Chamberi ghost station.

Tracks, depots, workshops, technical installations, service galleries, tunnels, industrial buildings, warehouses...All kinds of urban railway installations and premises.

**DISCOVER IT** 





### CHAMARTIN STATION



#### **SPACIOUS**

and architecturally eye-catching, open spaces, double platforms, unused platforms and old trains.



#### ESTADIO METROPOLITANO STATION



and emblematic, with double platform, a large main hall and an unused secondary hall, 1,150 m2, wide passageways and digital signage. An unused platform, always



## PACO DE LUCIA STATION





### ARGANZUELA STATION





### LAGO STATION





## TIRSO DE MOLINA STATION









### NAVE DE MOTORES











#### 22

# CHAMBERÍ GHOST STATION













### PACÍFICO LOBBY









### ÓPERA CAÑOS DEL PERAL







### CASTELLÓ SPACE











#### 40

## AVIACIÓN ESPAÑOLA







## CHAMARTIN







## CHAMARTIN









## GOYA







### JOAQUIN VILUMBRALES







VEHÍCLES

# CLASSIC, RESTORED OR CIRCULATING TRAINS.

Metro has diverse mobile material (trains), from the recently restored and exposed classic trains at the Chamartín station, to a variety of vehicles dedicated to passenger transport or to the repair of facilities, currently in use.

## CLASSIC TRAINS









#### 59

## MODERN TRAINS











# SPECIAL VEHICLES







## HORTALEZA DEPOT







## ALUCHE DEPOT











## VENTAS DEPOT









#### 77

# SACEDAL DEPOT









# CANILLEJAS DEPOT











RECINTO DE CAN