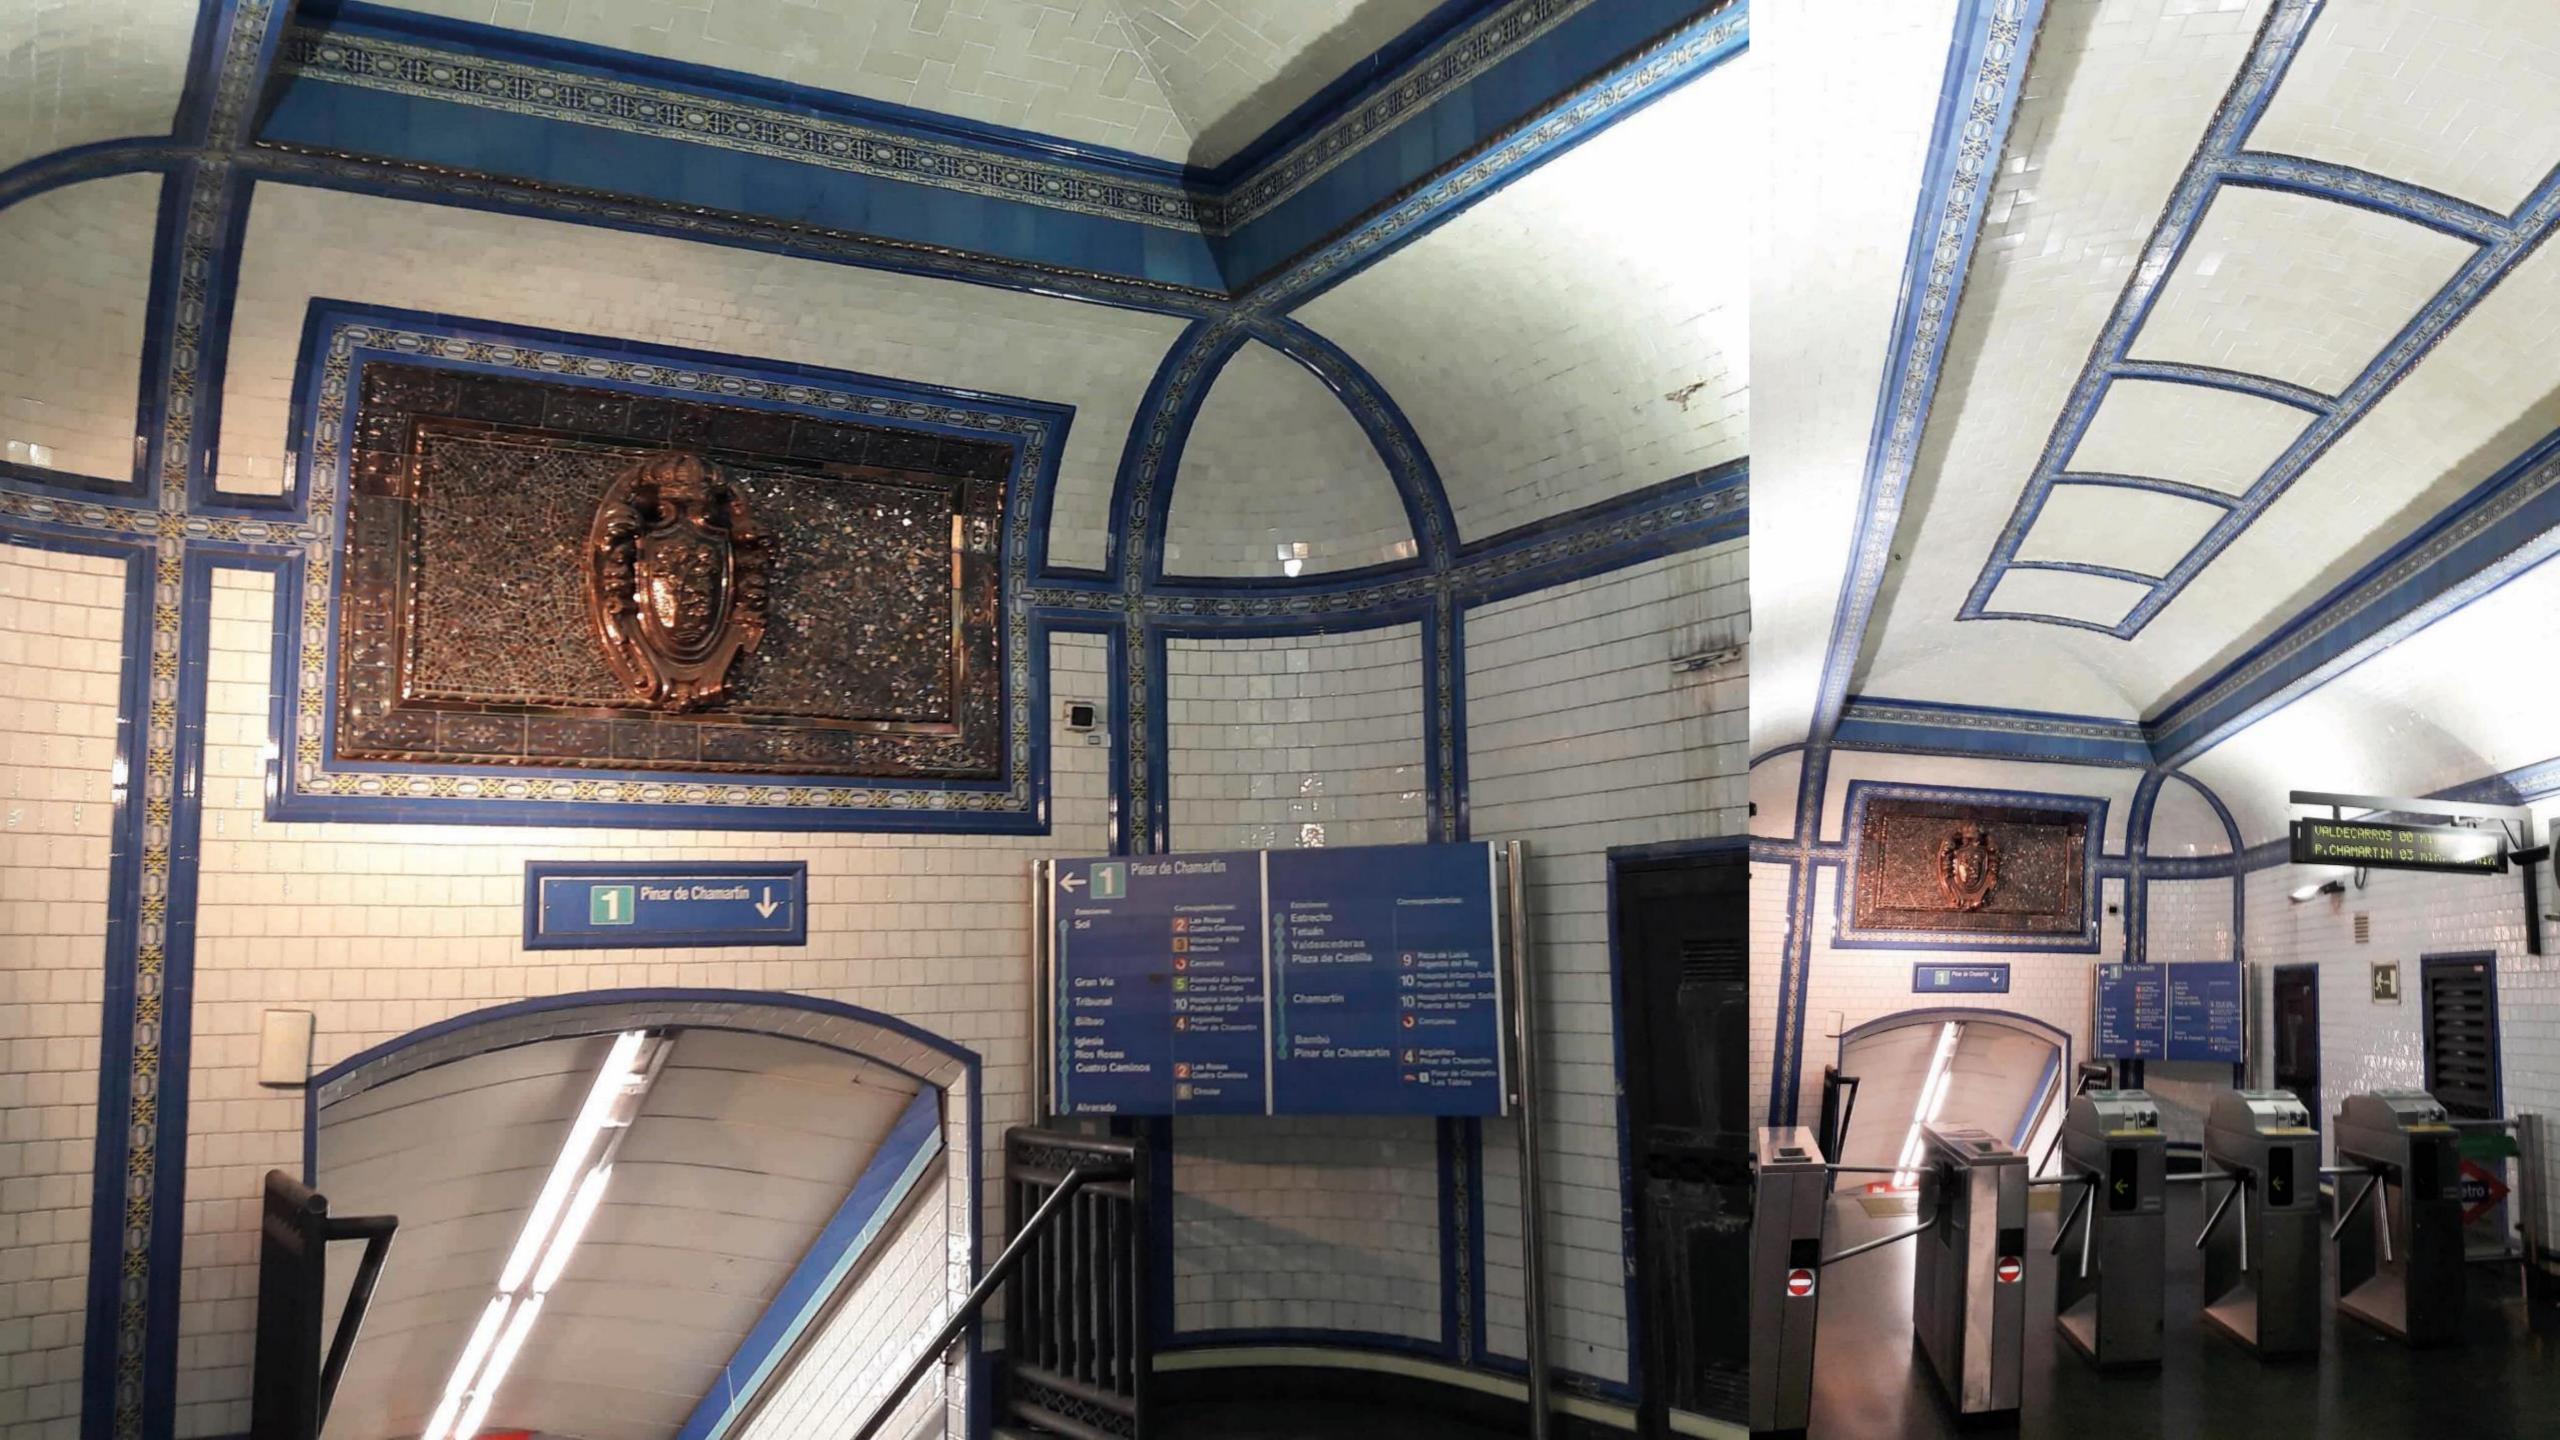

#### A BIG MOVIE SET

Endless unusual, historical, dark, mysterious, modern, emblematic and unique spaces just waiting to be the setting for great stories.

Modern and innovative stations like Chamartín, or historical stations, with a special atmosphere forged over time, such as the Chamberi ghost station.