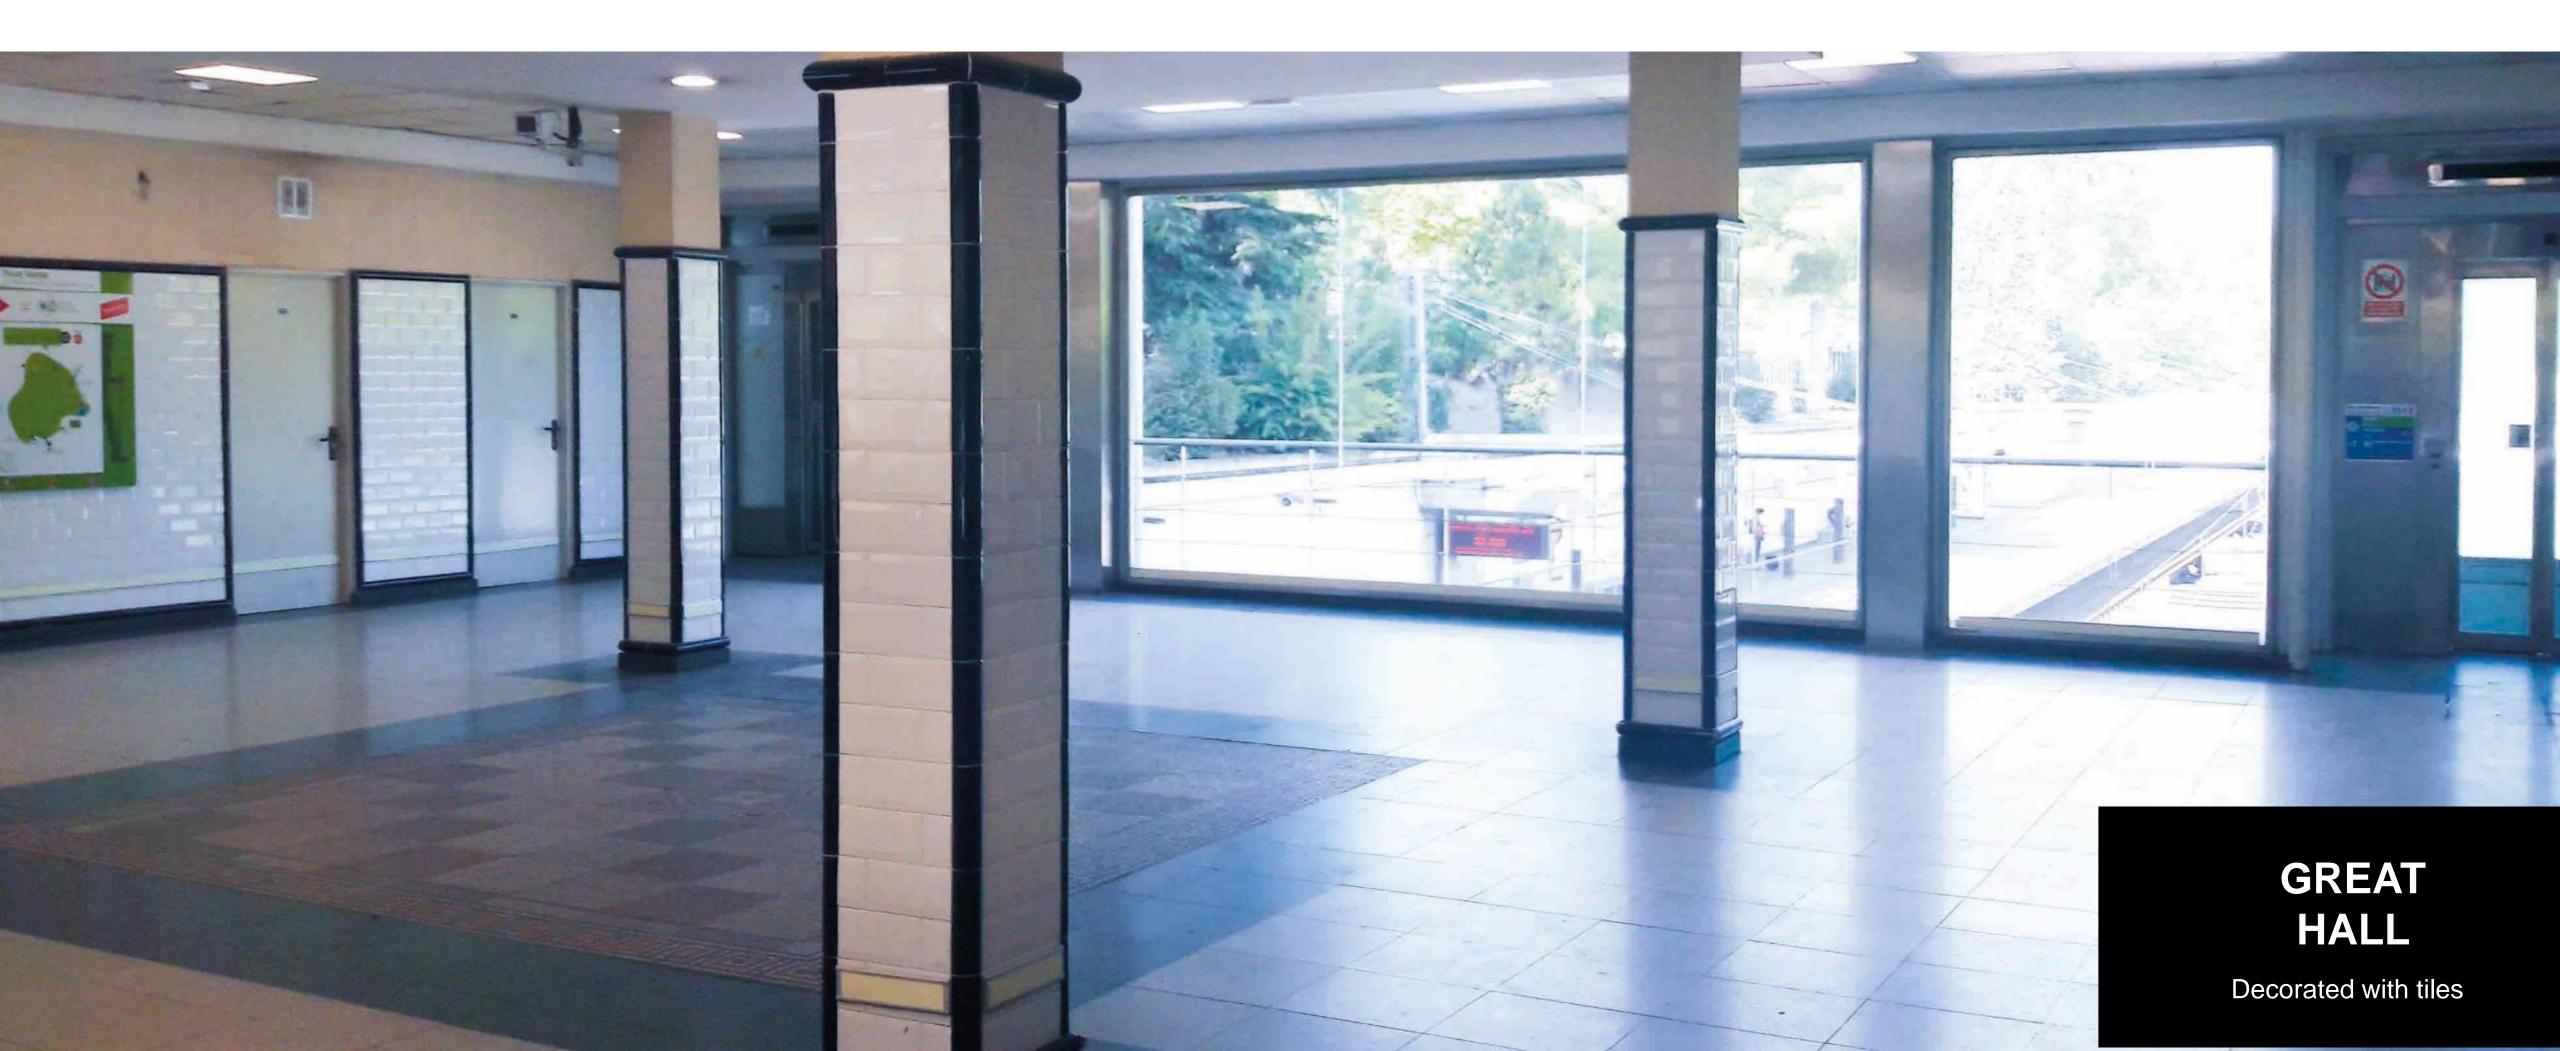

#### ESTADIO METROPOLITANO STATION

and emblematic, with double platform, a large main hall and an unused secondary hall, 1,150 m2, wide passageways and digital signage. An unused platform, always