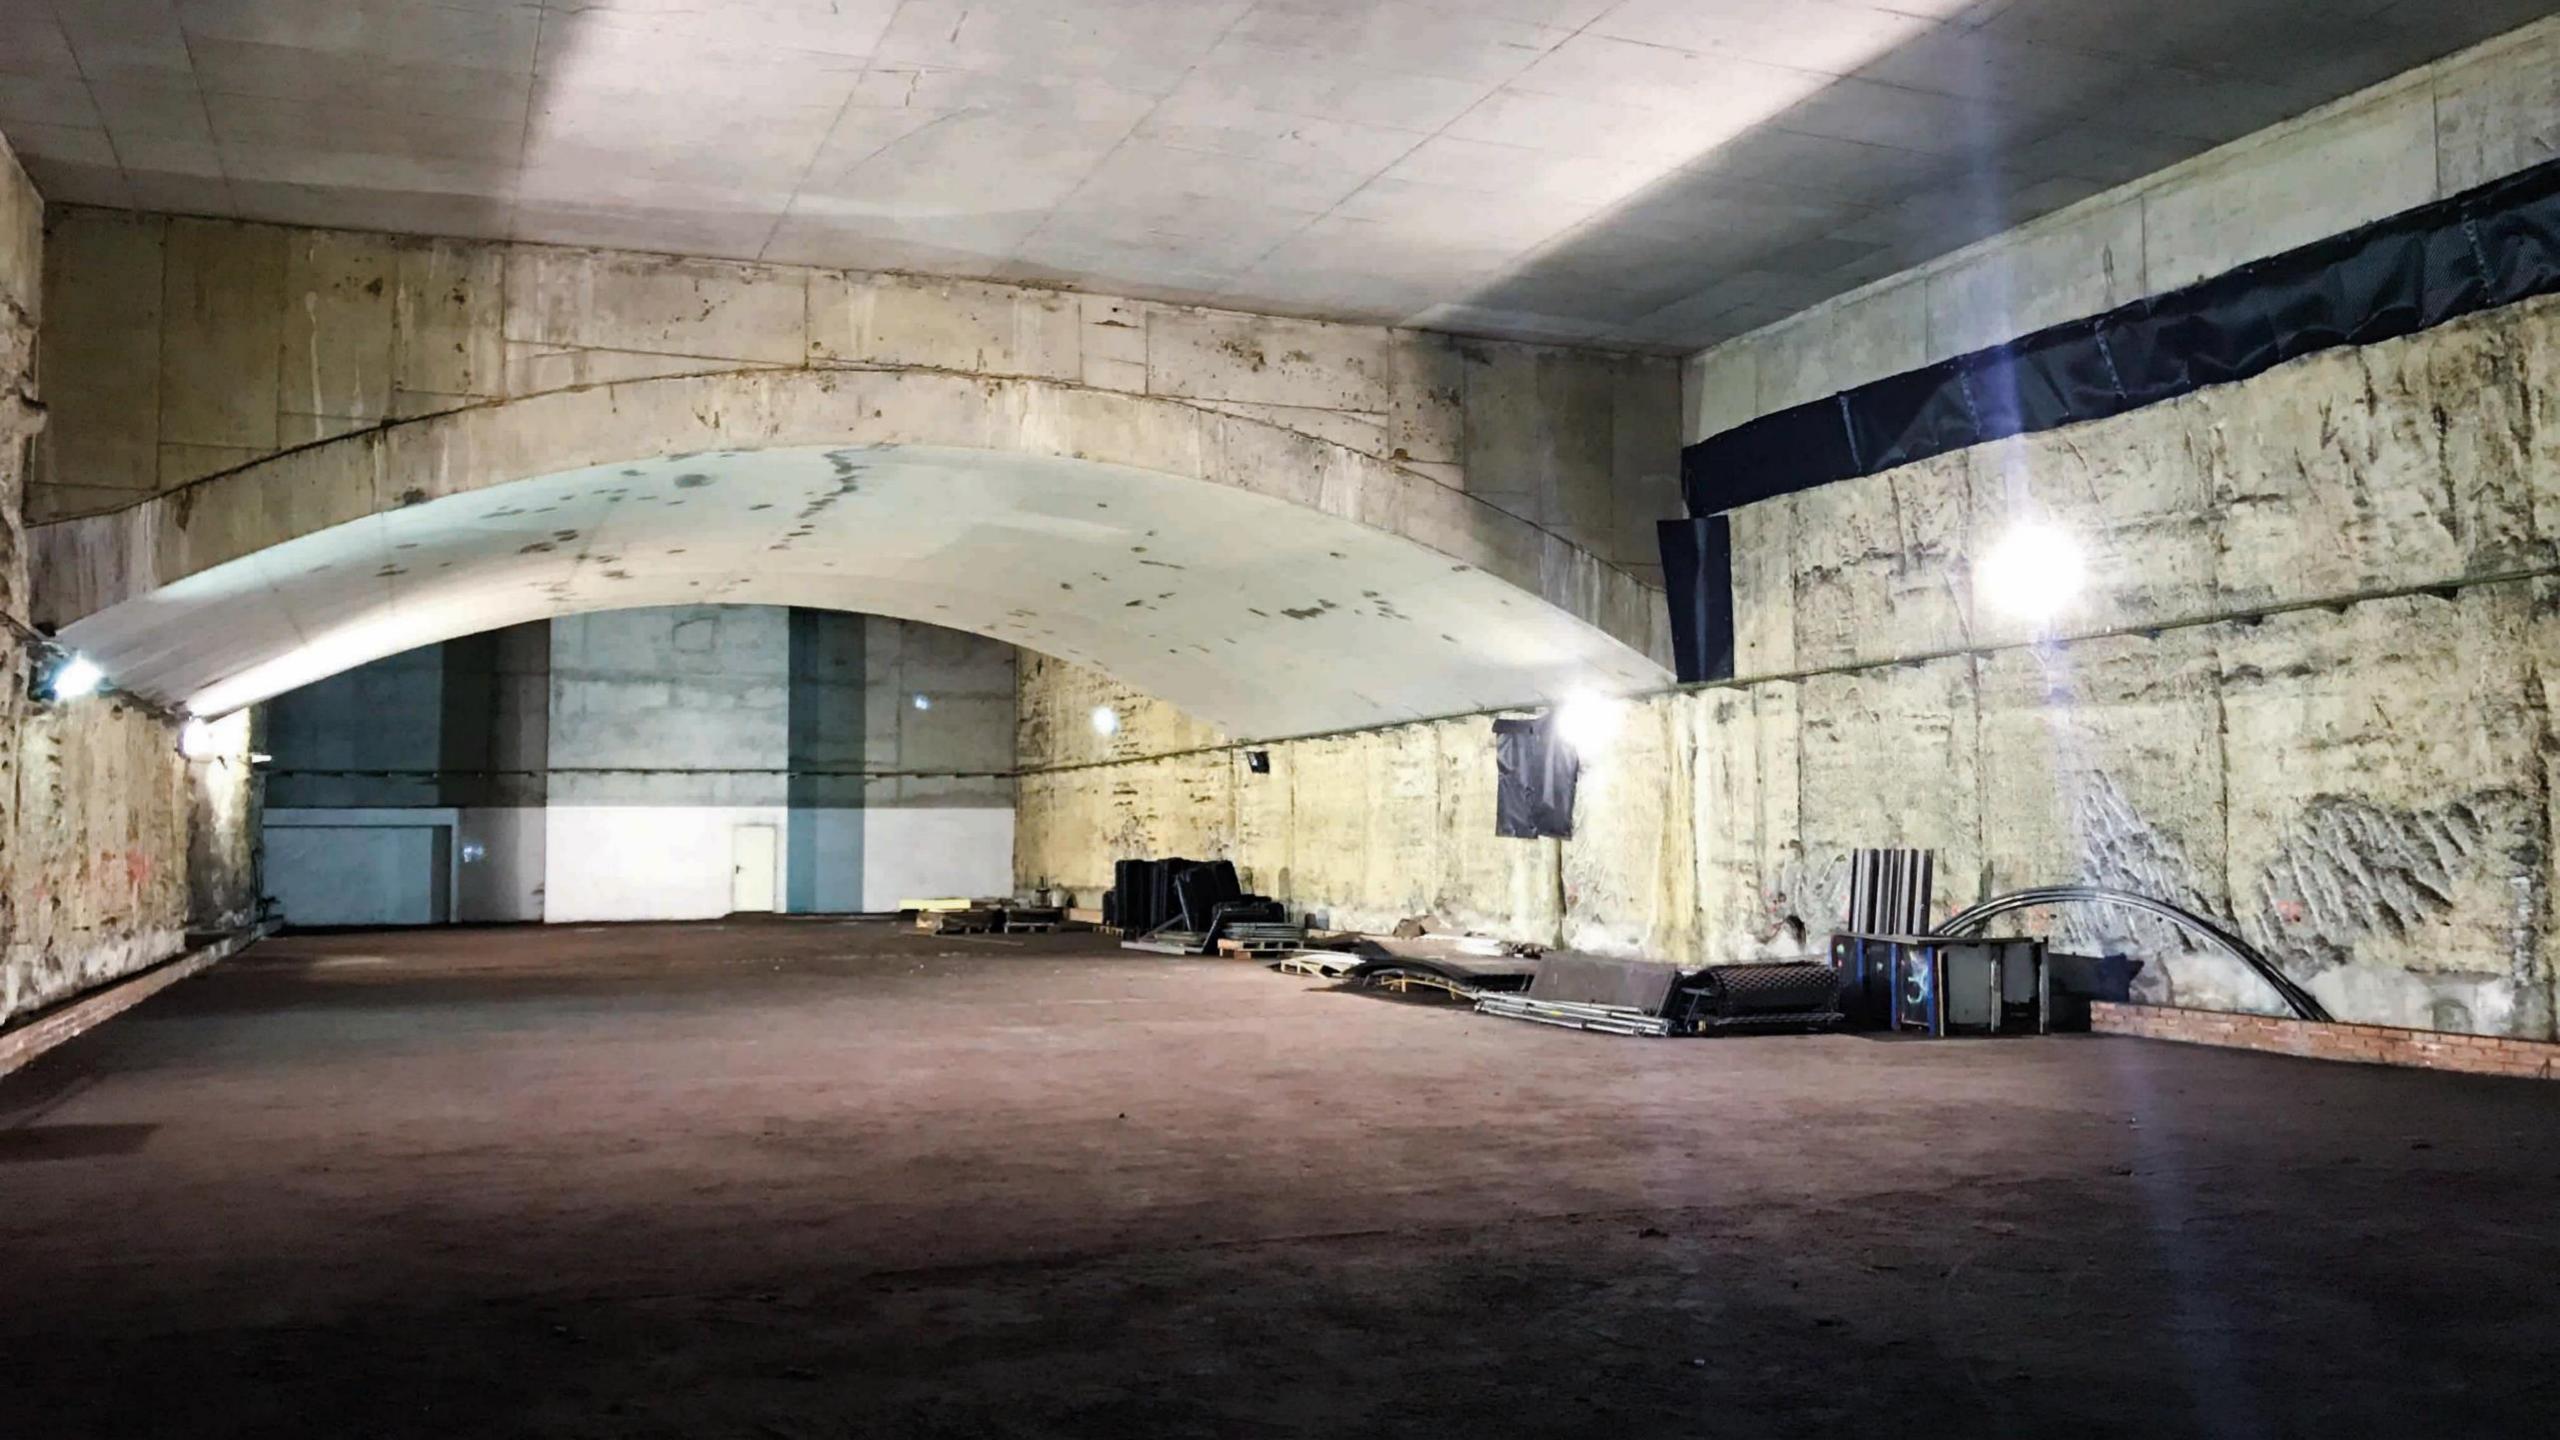

#### ESTADIO METROPOLITANO STATION

and emblematic, with double platform, a large main hall and an unused secondary hall, 1,150 m2, wide passageways and digital signage. An unused platform, always