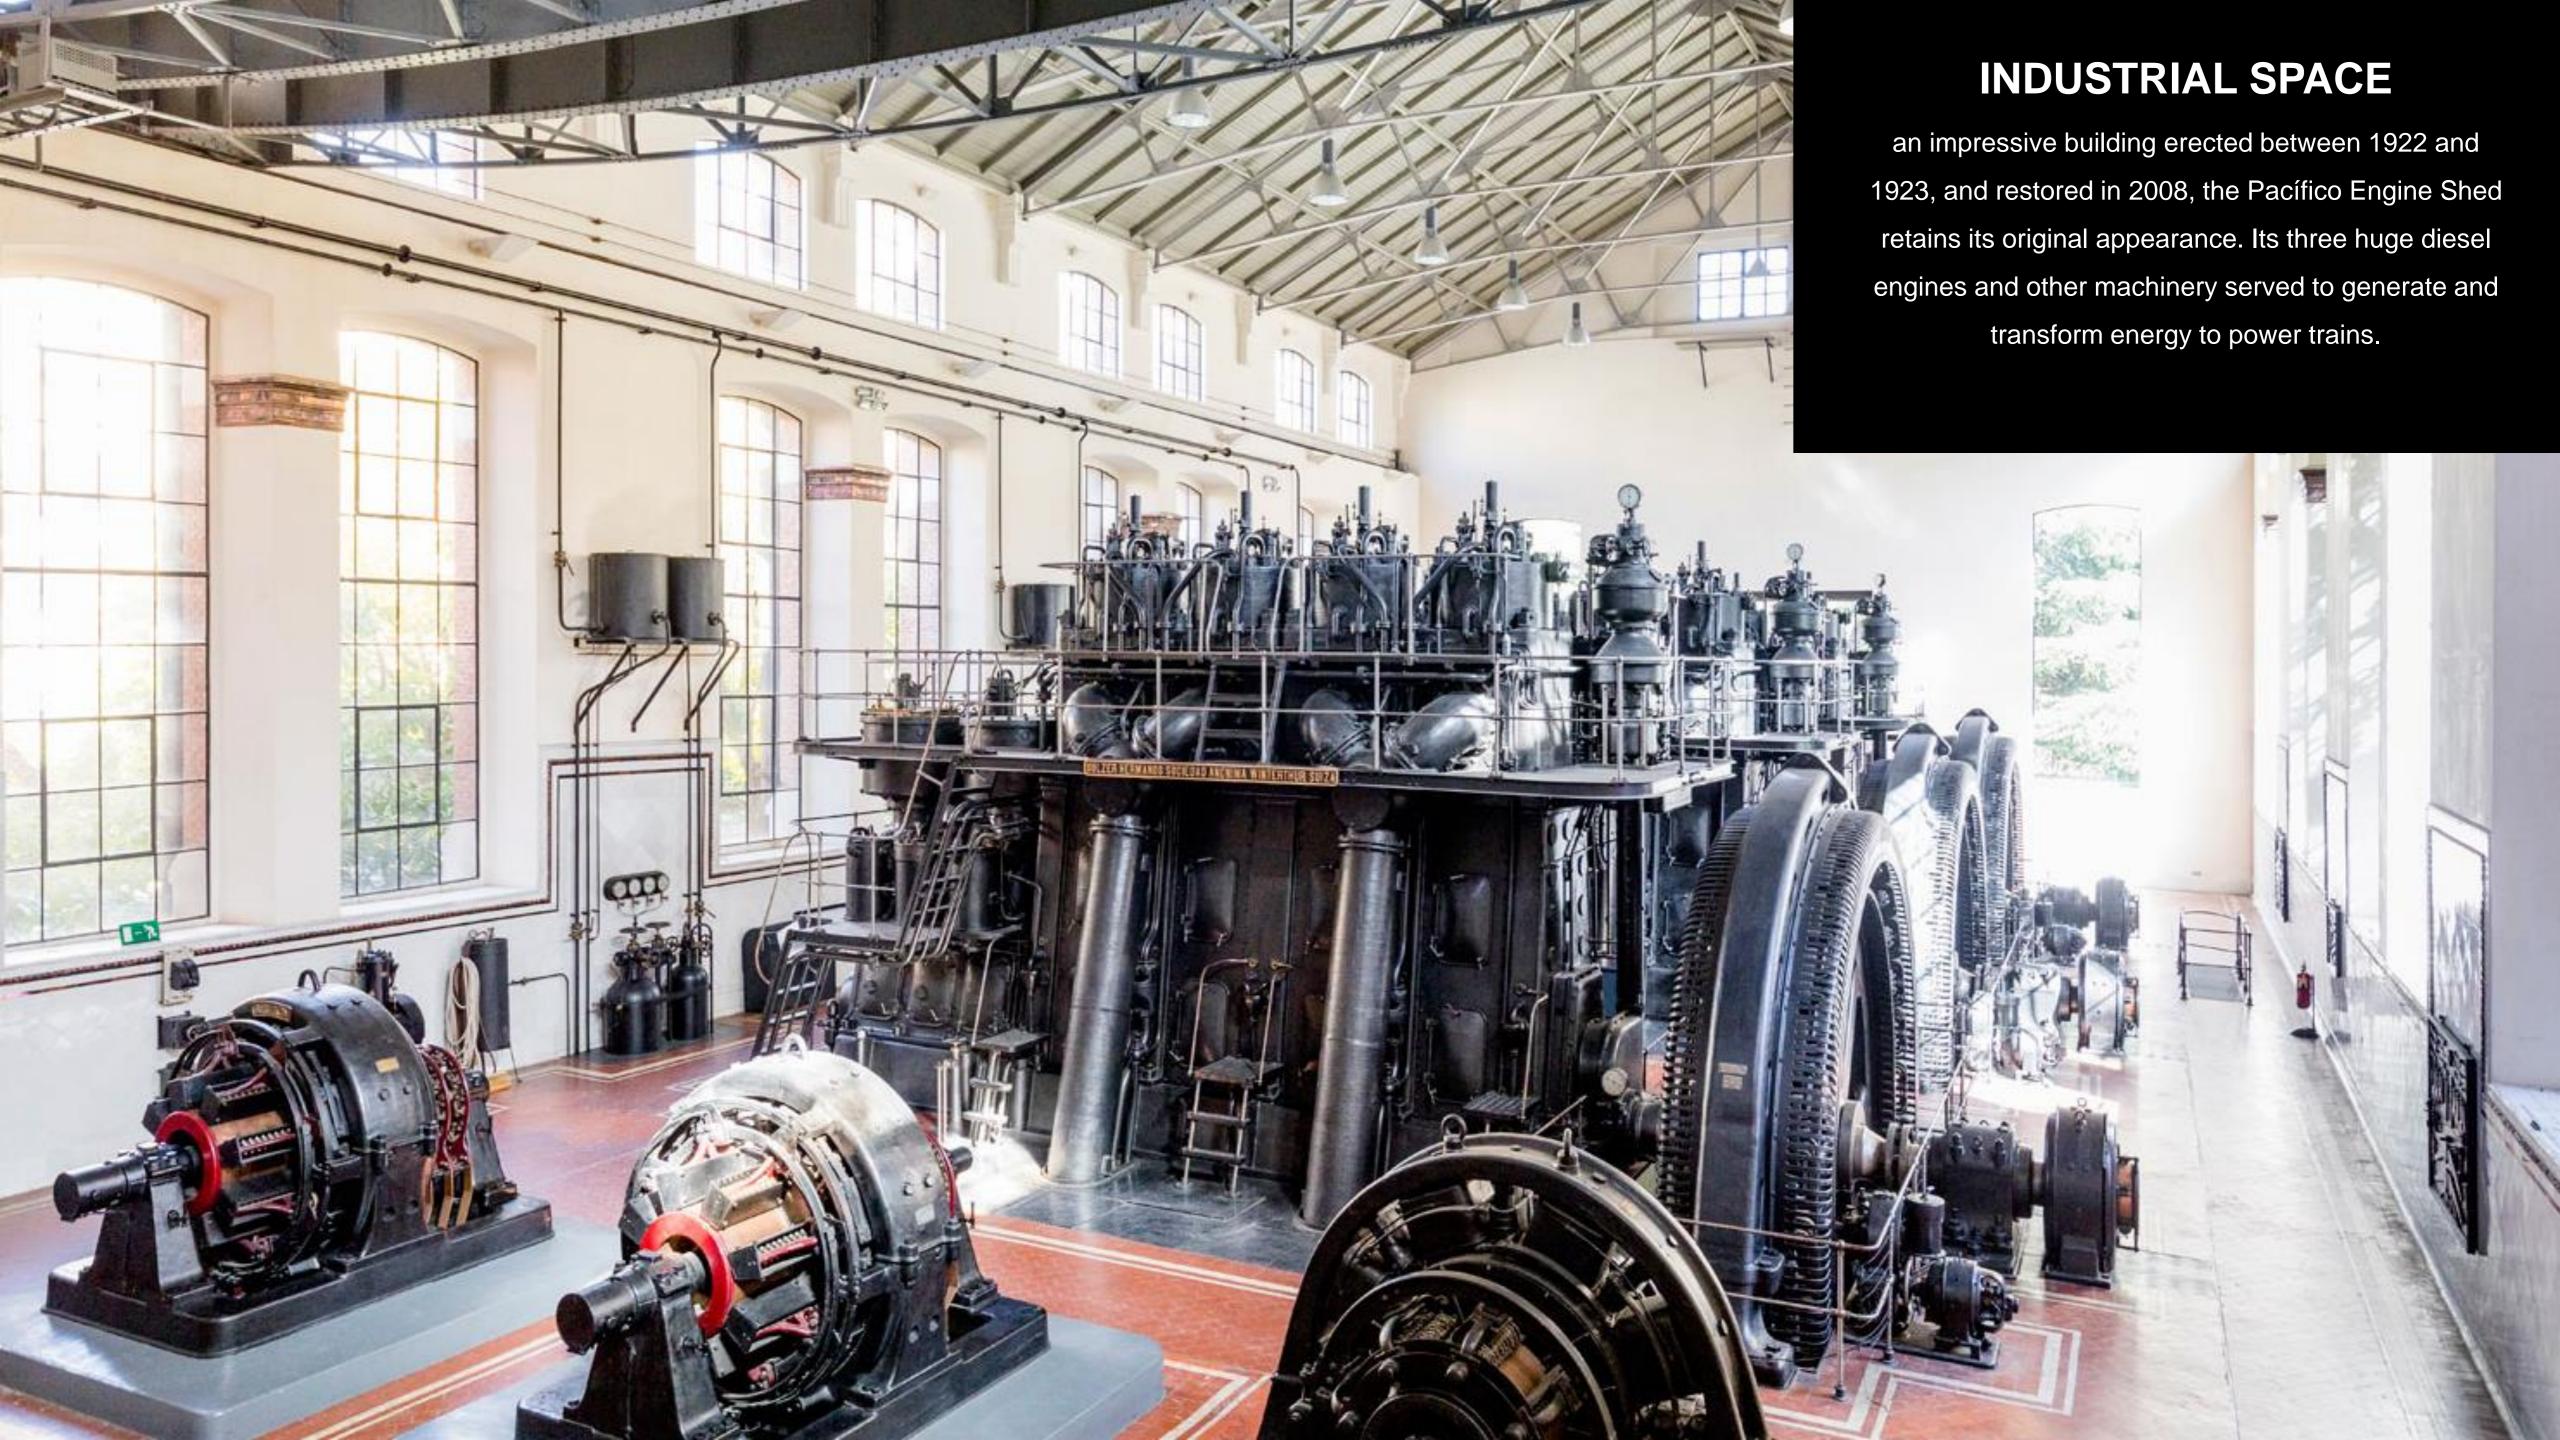

like Chamartín, or historical stations, with a special atmosphere forged over time, such as the Chamberi ghost station.

Tracks, depots, workshops, technical installations, service galleries, tunnels, industrial buildings, warehouses...All kinds of urban railway installations and premises.

**DISCOVER IT** 





### CHAMARTIN STATION



#### **SPACIOUS**

and architecturally eye-catching, open spaces, double platforms, unused platforms and old trains.



#### ESTADIO METROPOLITANO STATION



and emblematic, with double platform, a large main hall and an unused secondary hall, 1,150 m2, wide passageways and digital signage. An unused platform, always



## PACO DE LUCIA STATION





### ARGANZUELA STATION





### LAGO STATION





## TIRSO DE MOLINA STATION









### NAVE DE MOTORES











#### 22

# CHAMBERÍ GHOST STATION













### PACÍFICO LOBBY









### ÓPERA CAÑOS DEL PERAL







### CASTELLÓ SPACE











#### 40

## AVIACIÓN ESPAÑOLA







## CHAMARTIN







## CHAMARTIN









## GOYA







### JOAQUIN VILUMBRALES







VEHÍCLES

# CLASSIC, RESTORED OR CIRCULATING TRAINS.

Metro has diverse mobile material (trains), from the recently restored and exposed classic trains at the Chamartín station, to a variety of vehicles dedicated to passenger transport or to the repair of facilities, currently in use.

## CLASSIC TRAINS









#### 59

## MODERN TRAINS











# SPECIAL VEHICLES







## HORTALEZA DEPOT







## ALUCHE DEPOT











## VENTAS DEPOT









#### 77

# SACEDAL DEPOT









# CANILLEJAS DEPOT











RECINTO DE