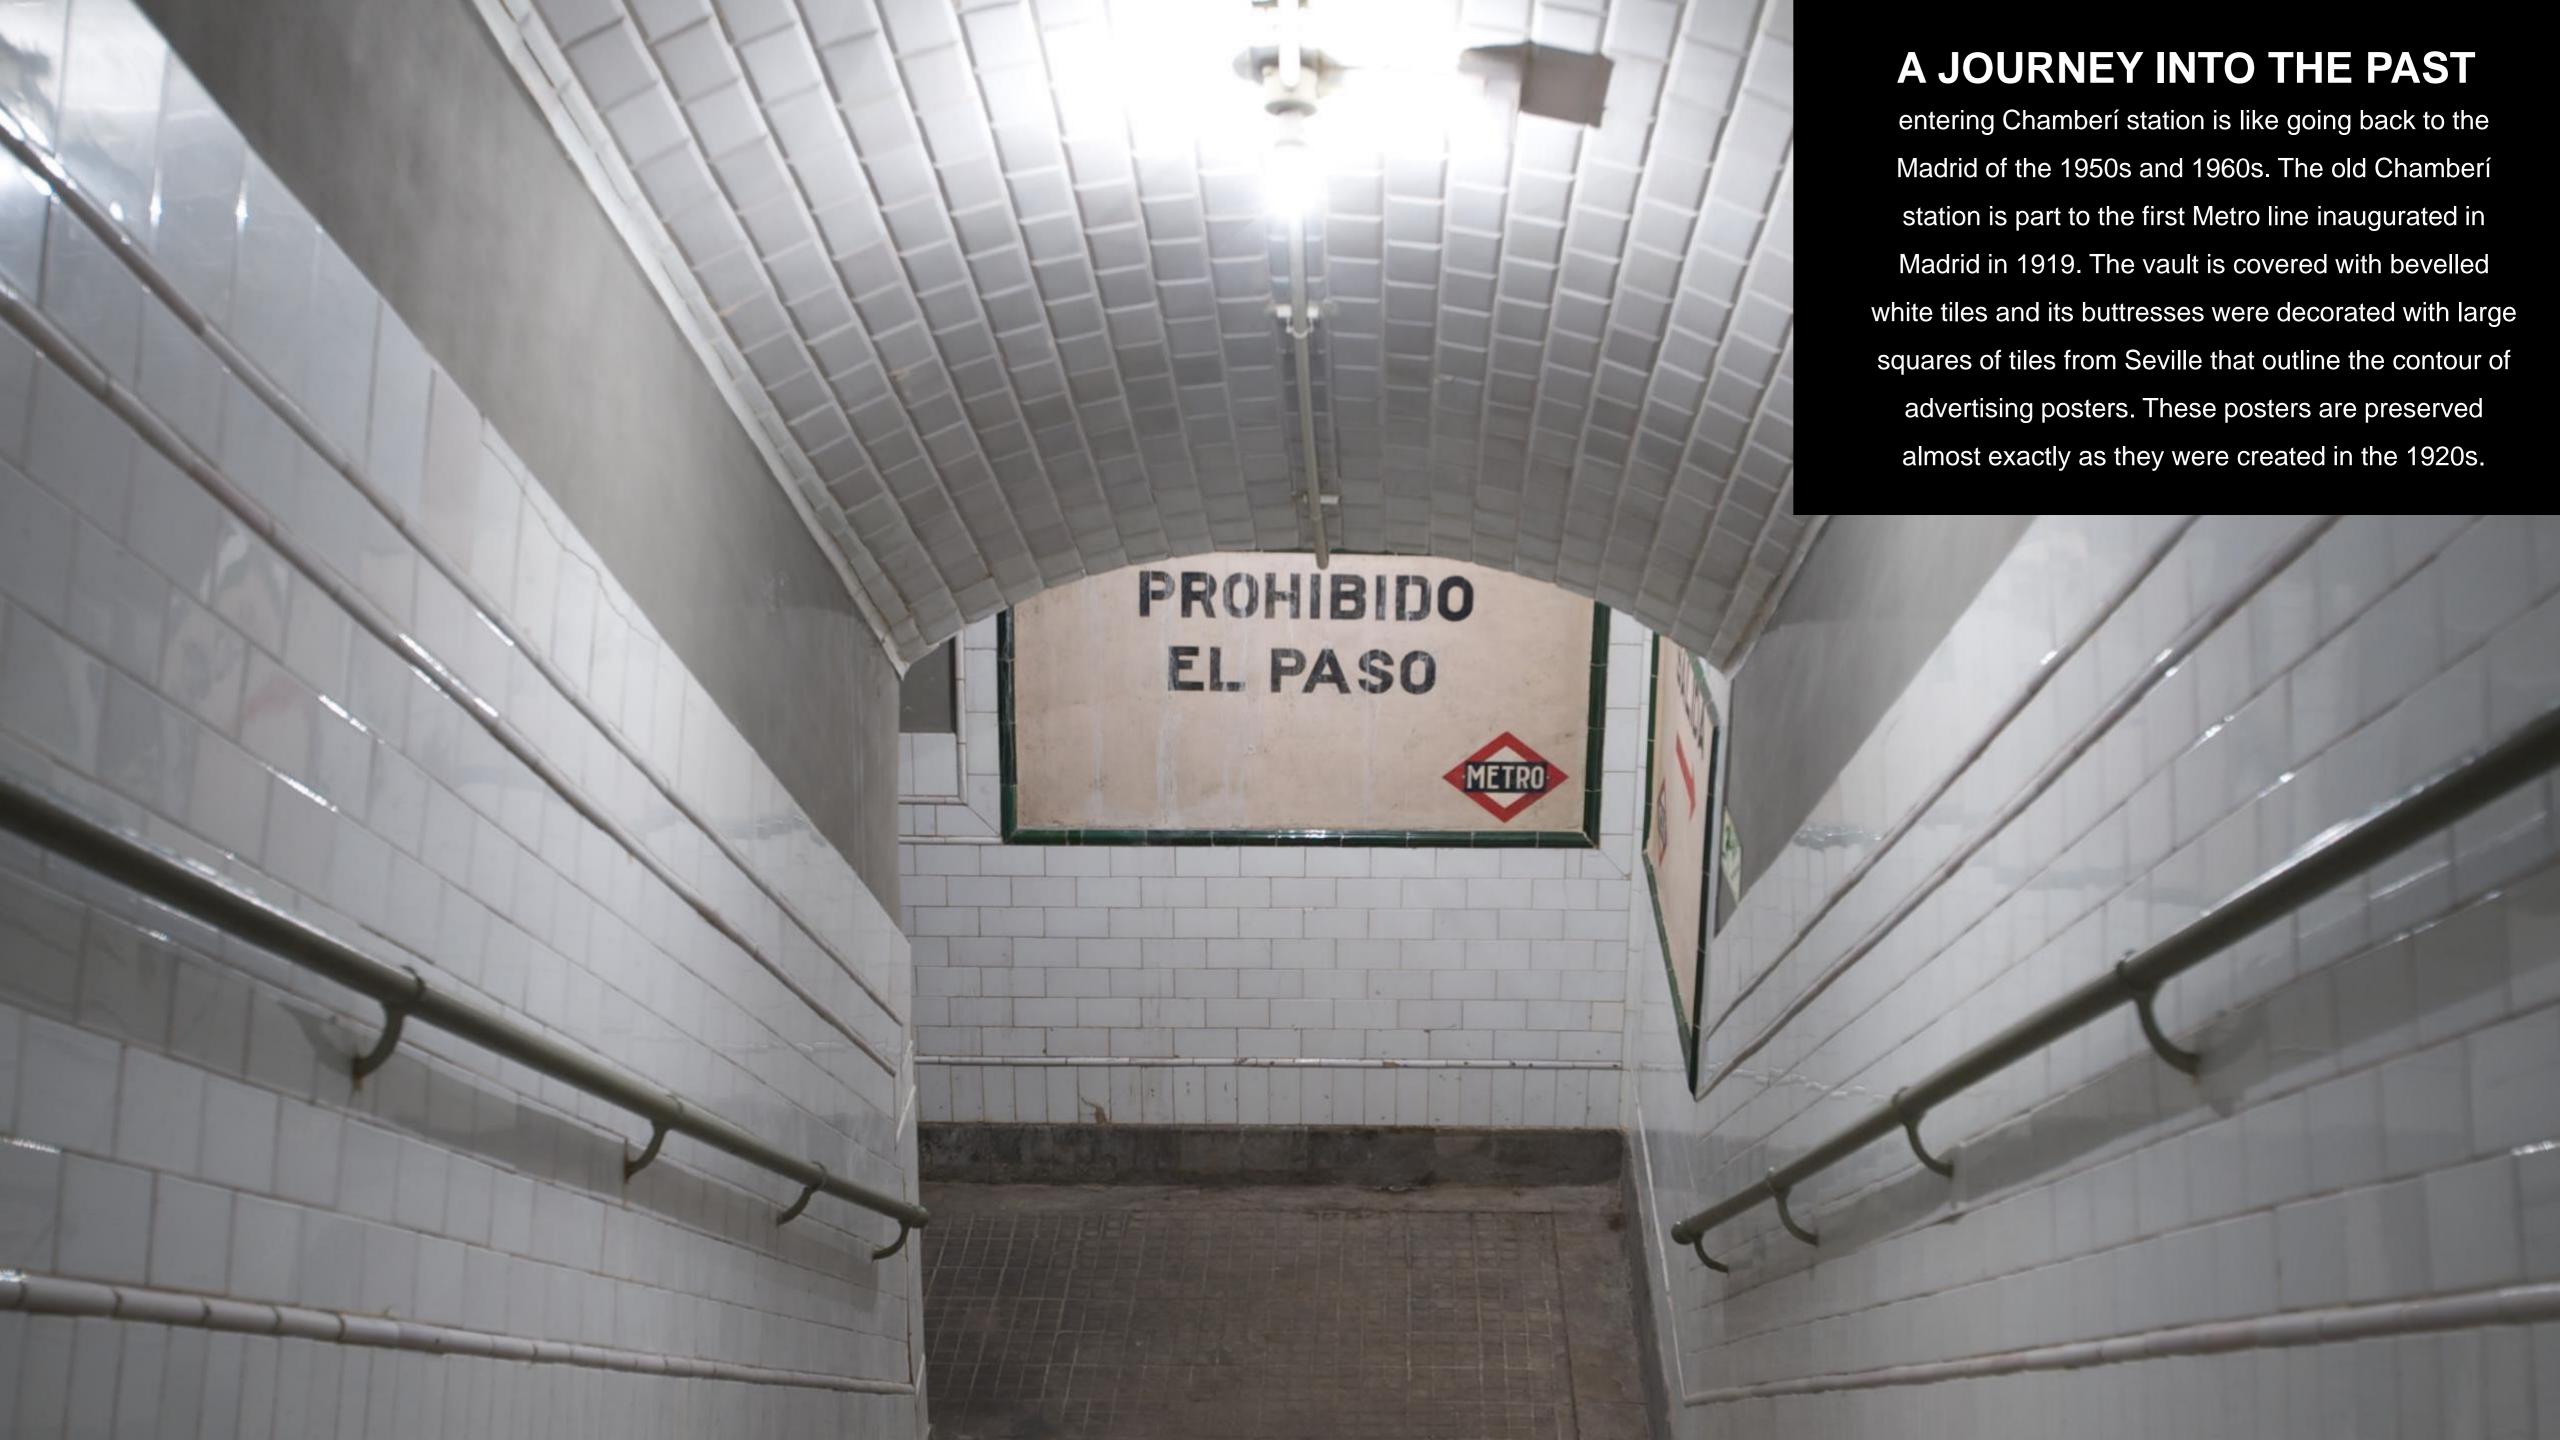

a special atmosphere forged over time, such as the Chamberi ghost station.

Tracks, depots, workshops, technical installations, service galleries, tunnels, industrial buildings, warehouses...All kinds of urban railway installations and premises.

**DISCOVER IT** 





### CHAMARTIN STATION



#### **SPACIOUS**

and architecturally eye-catching, open spaces, double platforms, unused platforms and old trains.



#### ESTADIO METROPOLITANO STATION



and emblematic, with double platform, a large main hall and an unused secondary hall, 1,150 m2, wide passageways and digital signage. An unused platform, always



## PACO DE LUCIA STATION





### ARGANZUELA STATION





### LAGO STATION





## TIRSO DE MOLINA STATION









### NAVE DE MOTORES











#### 22

# CHAMBERÍ GHOST STATION













### PACÍFICO LOBBY









### ÓPERA CAÑOS DEL PERAL







### CASTELLÓ SPACE











#### 40

## AVIACIÓN ESPAÑOLA







## CHAMARTIN







## CHAMARTIN









## GOYA







### JOAQUIN VILUMBRALES







VEHÍCLES

# CLASSIC, RESTORED OR CIRCULATING TRAINS.

Metro has diverse mobile material (trains), from the recently restored and exposed classic trains at the Chamartín station, to a variety of vehicles dedicated to passenger transport or to the repair of facilities, currently in use.

## CLASSIC TRAINS









#### 59

## MODERN TRAINS











# SPECIAL VEHICLES







## HORTALEZA DEPOT







## ALUCHE DEPOT











## VENTAS DEPOT









#### 77

# SACEDAL DEPOT









# CANILLEJAS DEPOT











RECINTO DE CANILLEJAS





## WAREHOUSE

RECINTO DE CAN