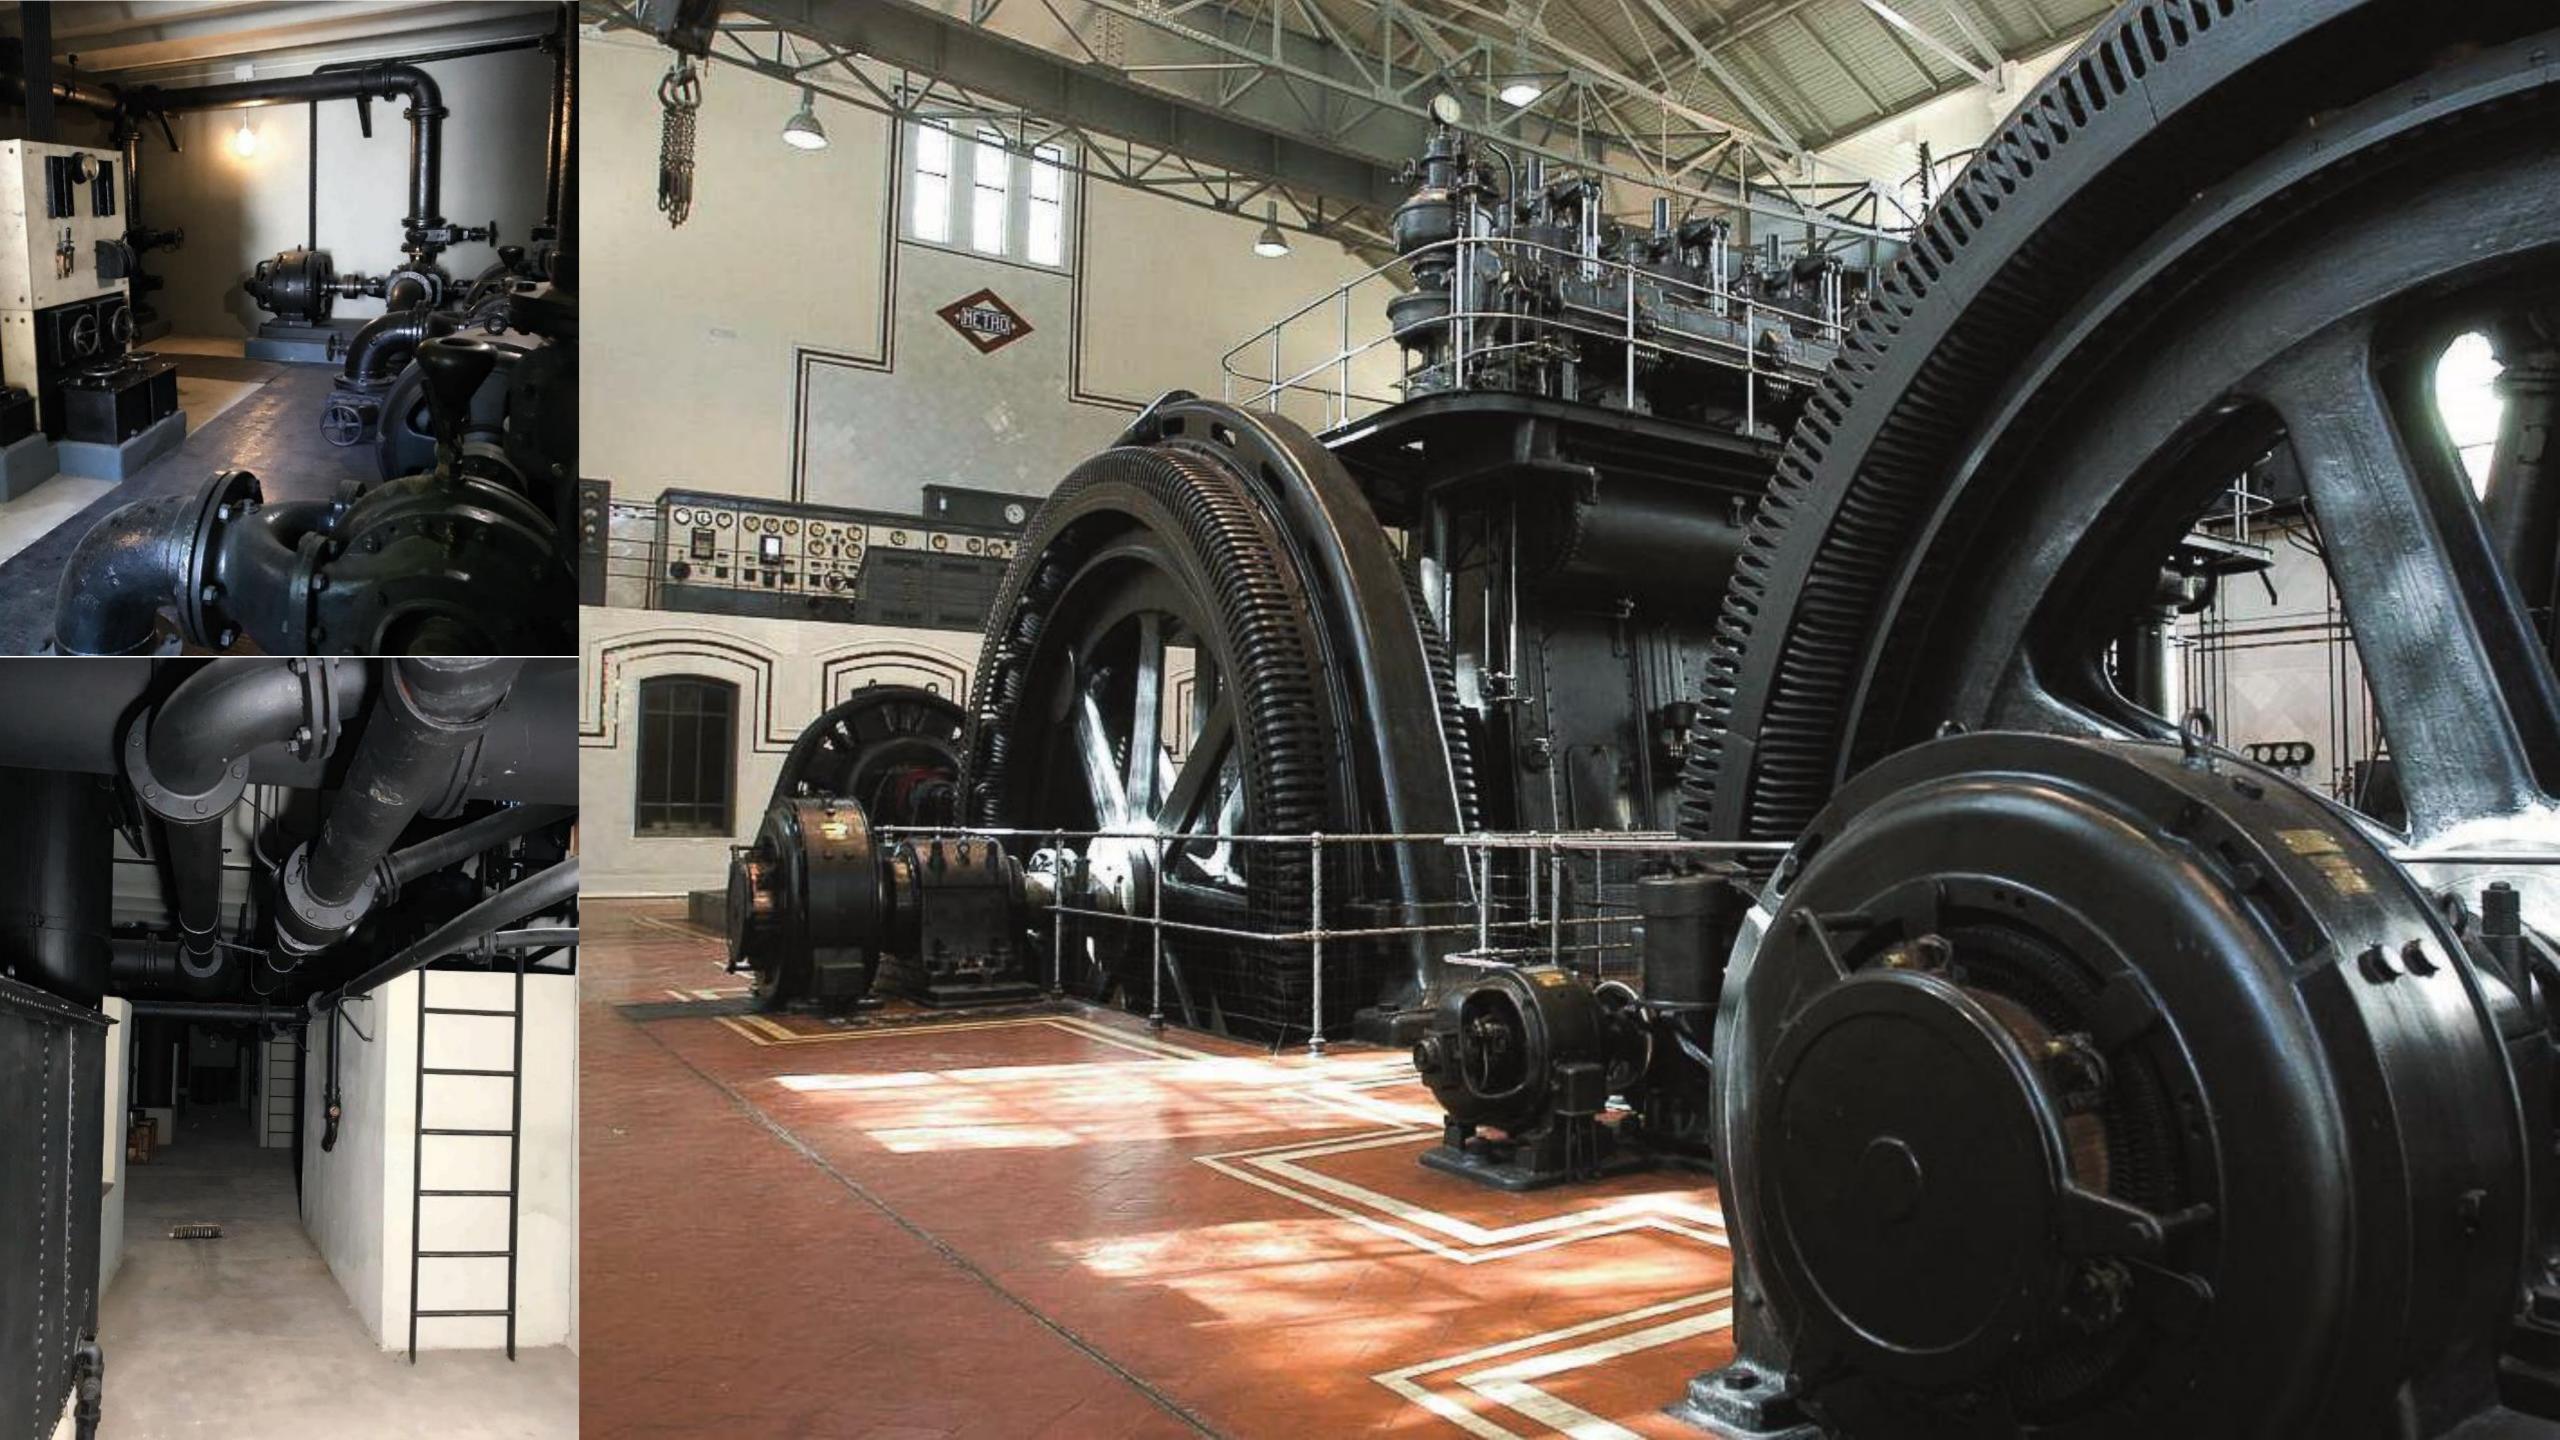

hamartín, or historical stations, with a special atmosphere forged over time, such as the Chamberi ghost station.

Tracks, depots, workshops, technical installations, service galleries, tunnels, industrial buildings, warehouses...All kinds of urban railway installations and premises.

**DISCOVER IT** 





### CHAMARTIN STATION



#### **SPACIOUS**

and architecturally eye-catching, open spaces, double platforms, unused platforms and old trains.



#### ESTADIO METROPOLITANO STATION



and emblematic, with double platform, a large main hall and an unused secondary hall, 1,150 m2, wide passageways and digital signage. An unused platform, always



## PACO DE LUCIA STATION





### ARGANZUELA STATION





### LAGO STATION





## TIRSO DE MOLINA STATION









### NAVE DE MOTORES











#### 22

# CHAMBERÍ GHOST STATION













### PACÍFICO LOBBY









### ÓPERA CAÑOS DEL PERAL







### CASTELLÓ SPACE











#### 40

## AVIACIÓN ESPAÑOLA







## CHAMARTIN







## CHAMARTIN









## GOYA







### JOAQUIN VILUMBRALES







VEHÍCLES

# CLASSIC, RESTORED OR CIRCULATING TRAINS.

Metro has diverse mobile material (trains), from the recently restored and exposed classic trains at the Chamartín station, to a variety of vehicles dedicated to passenger transport or to the repair of facilities, currently in use.

## CLASSIC TRAINS









#### 59

## MODERN TRAINS











# SPECIAL VEHICLES







## HORTALEZA DEPOT







## ALUCHE DEPOT











## VENTAS DEPOT









#### 77

# SACEDAL DEPOT









# CANILLEJAS DEPOT











RECINTO DE CANIL