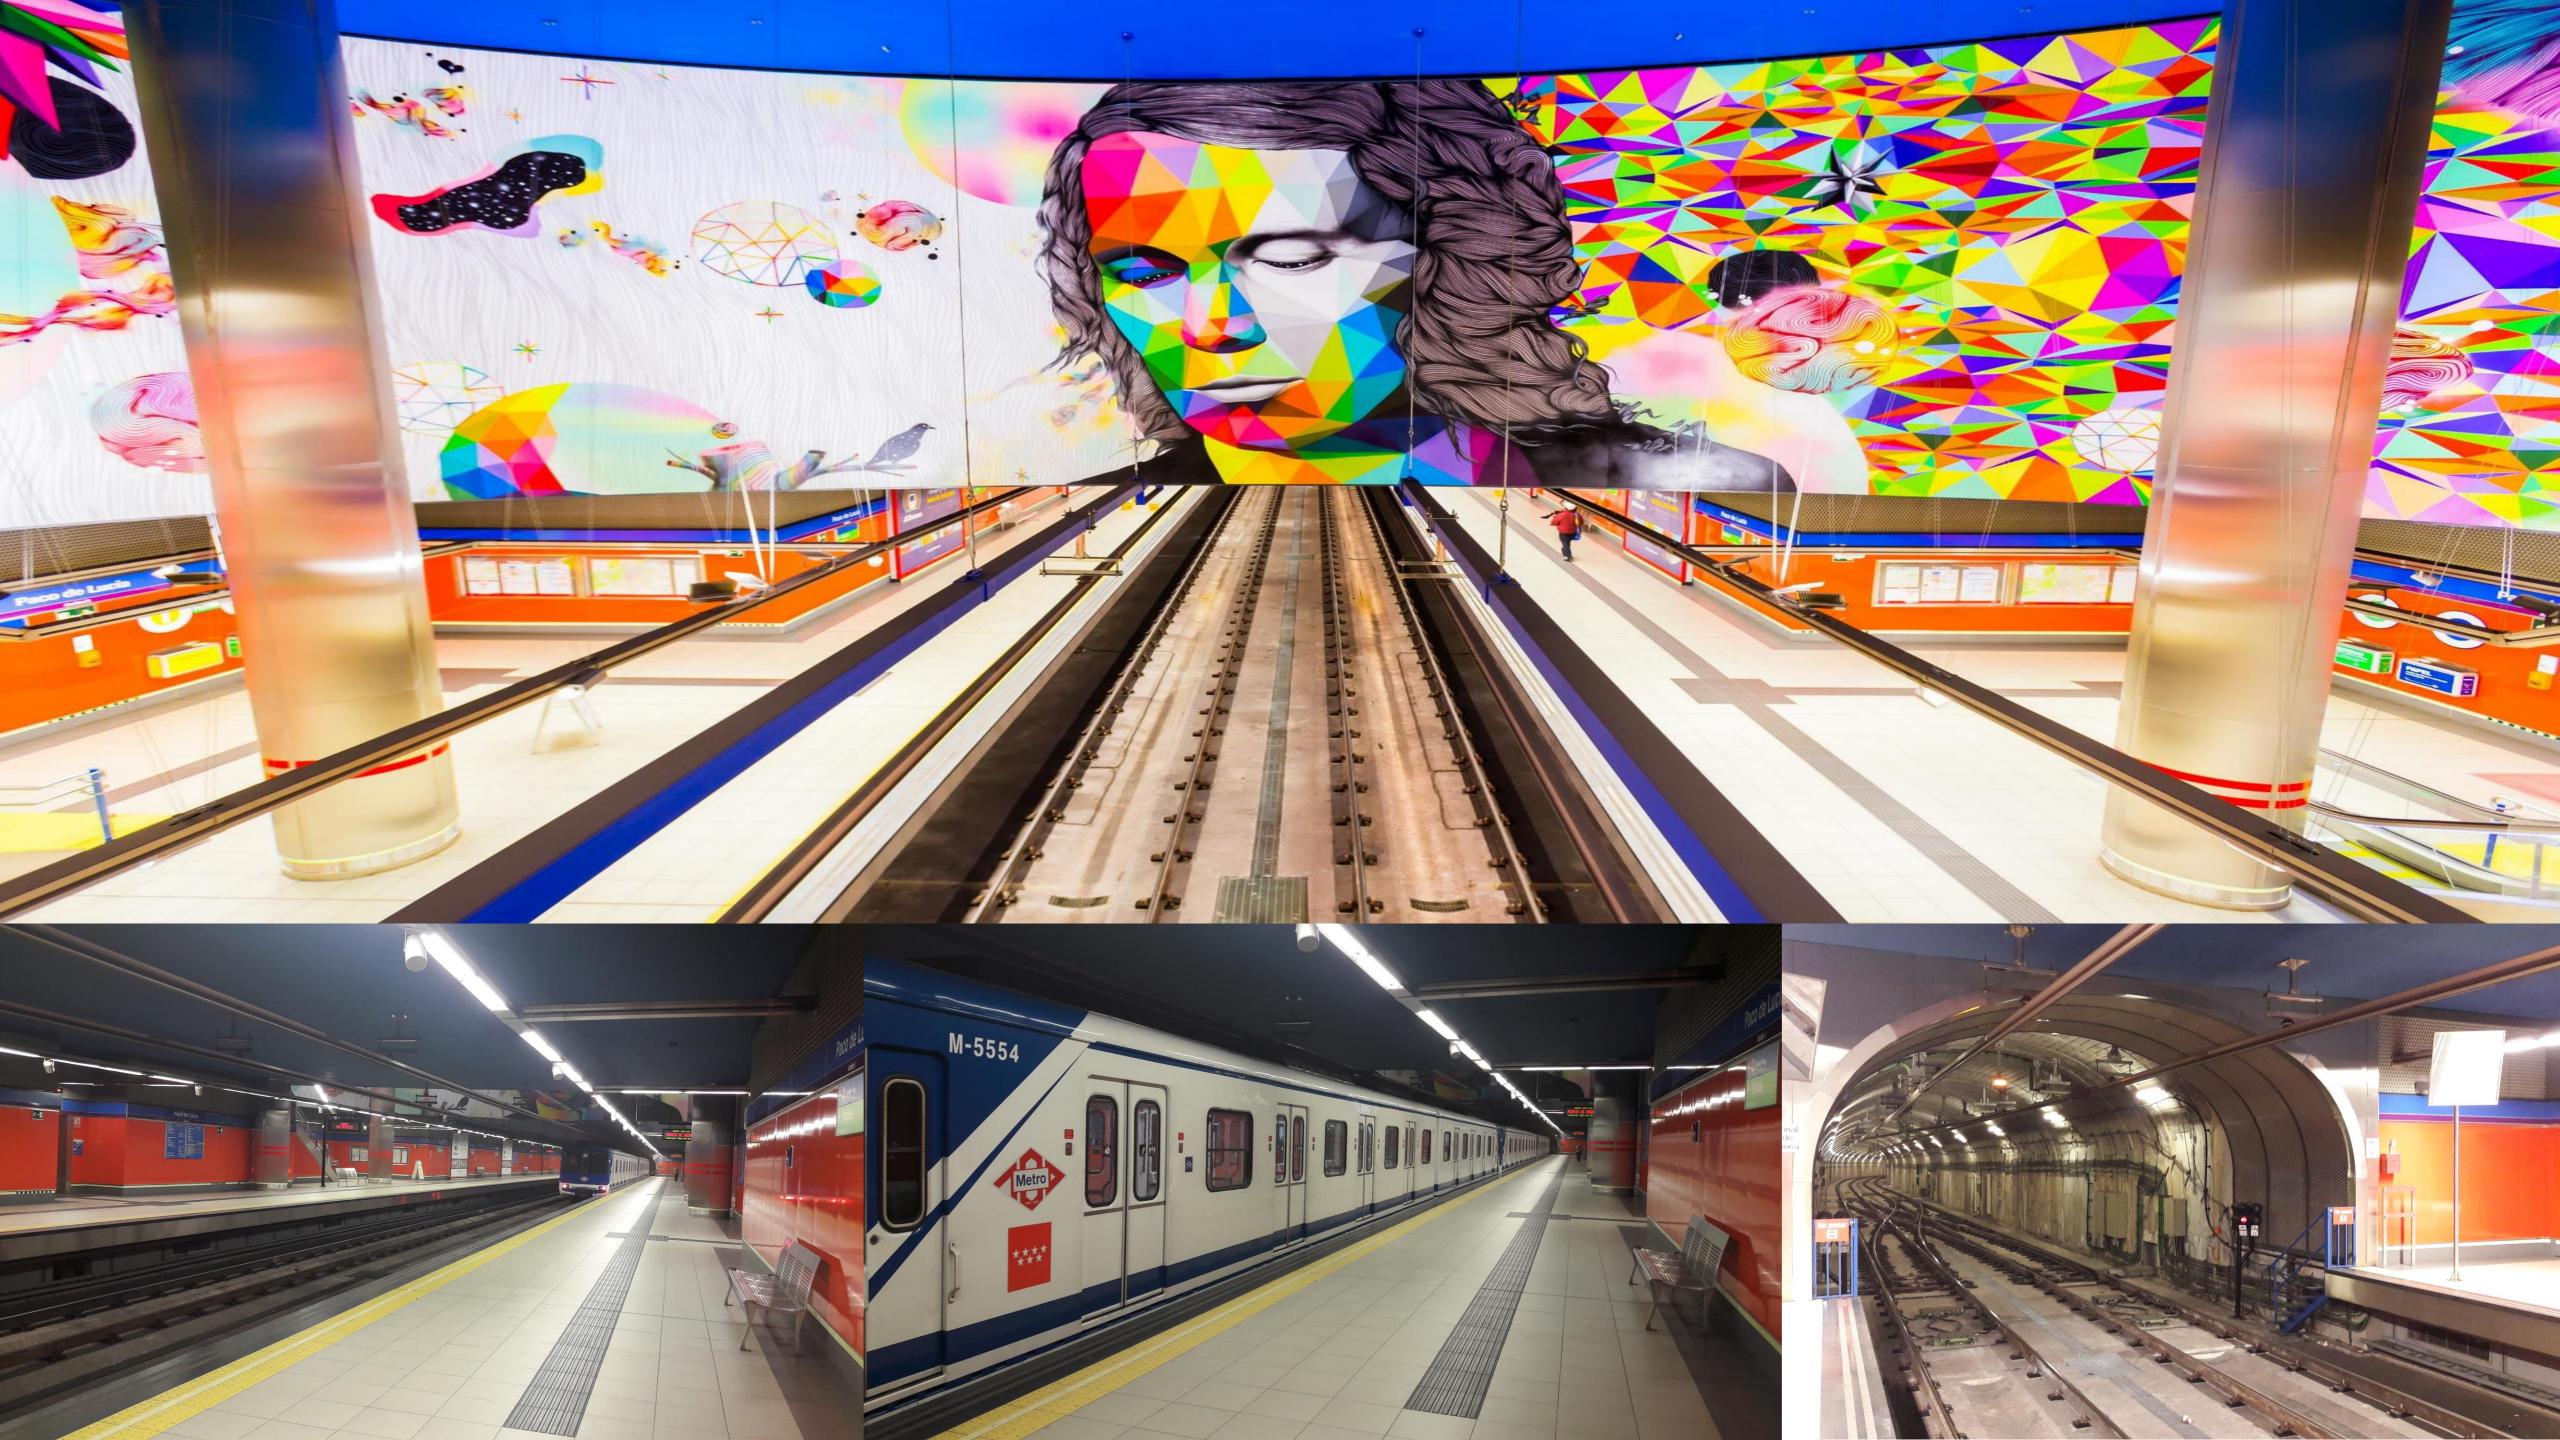

emblematic and unique spaces just waiting to be the setting for great stories.

Modern and innovative stations like Chamartín, or historical stations, with a special atmosphere forged over time, such as the Chamberi ghost station.

Tracks, depots, workshops, technical installations, service galleries, tunnels, industrial buildings, warehouses...All kinds of urban railway installations and premises.

**DISCOVER IT** 





### CHAMARTIN STATION



#### **SPACIOUS**

and architecturally eye-catching, open spaces, double platforms, unused platforms and old trains.



#### ESTADIO METROPOLITANO STATION



and emblematic, with double platform, a large main hall and an unused secondary hall, 1,150 m2, wide passageways and digital signage. An unused platform, always



## PACO DE LUCIA STATION





### ARGANZUELA STATION





### LAGO STATION





## TIRSO DE MOLINA STATION









### NAVE DE MOTORES











#### 22

# CHAMBERÍ GHOST STATION













### PACÍFICO LOBBY









### ÓPERA CAÑOS DEL PERAL







### CASTELLÓ SPACE











#### 40

## AVIACIÓN ESPAÑOLA







## CHAMARTIN







## CHAMARTIN









## GOYA







### JOAQUIN VILUMBRALES







VEHÍCLES

# CLASSIC, RESTORED OR CIRCULATING TRAINS.

Metro has diverse mobile material (trains), from the recently restored and exposed classic trains at the Chamartín station, to a variety of vehicles dedicated to passenger transport or to the repair of facilities, currently in use.

## CLASSIC TRAINS









#### 59

## MODERN TRAINS











# SPECIAL VEHICLES







## HORTALEZA DEPOT







## ALUCHE DEPOT