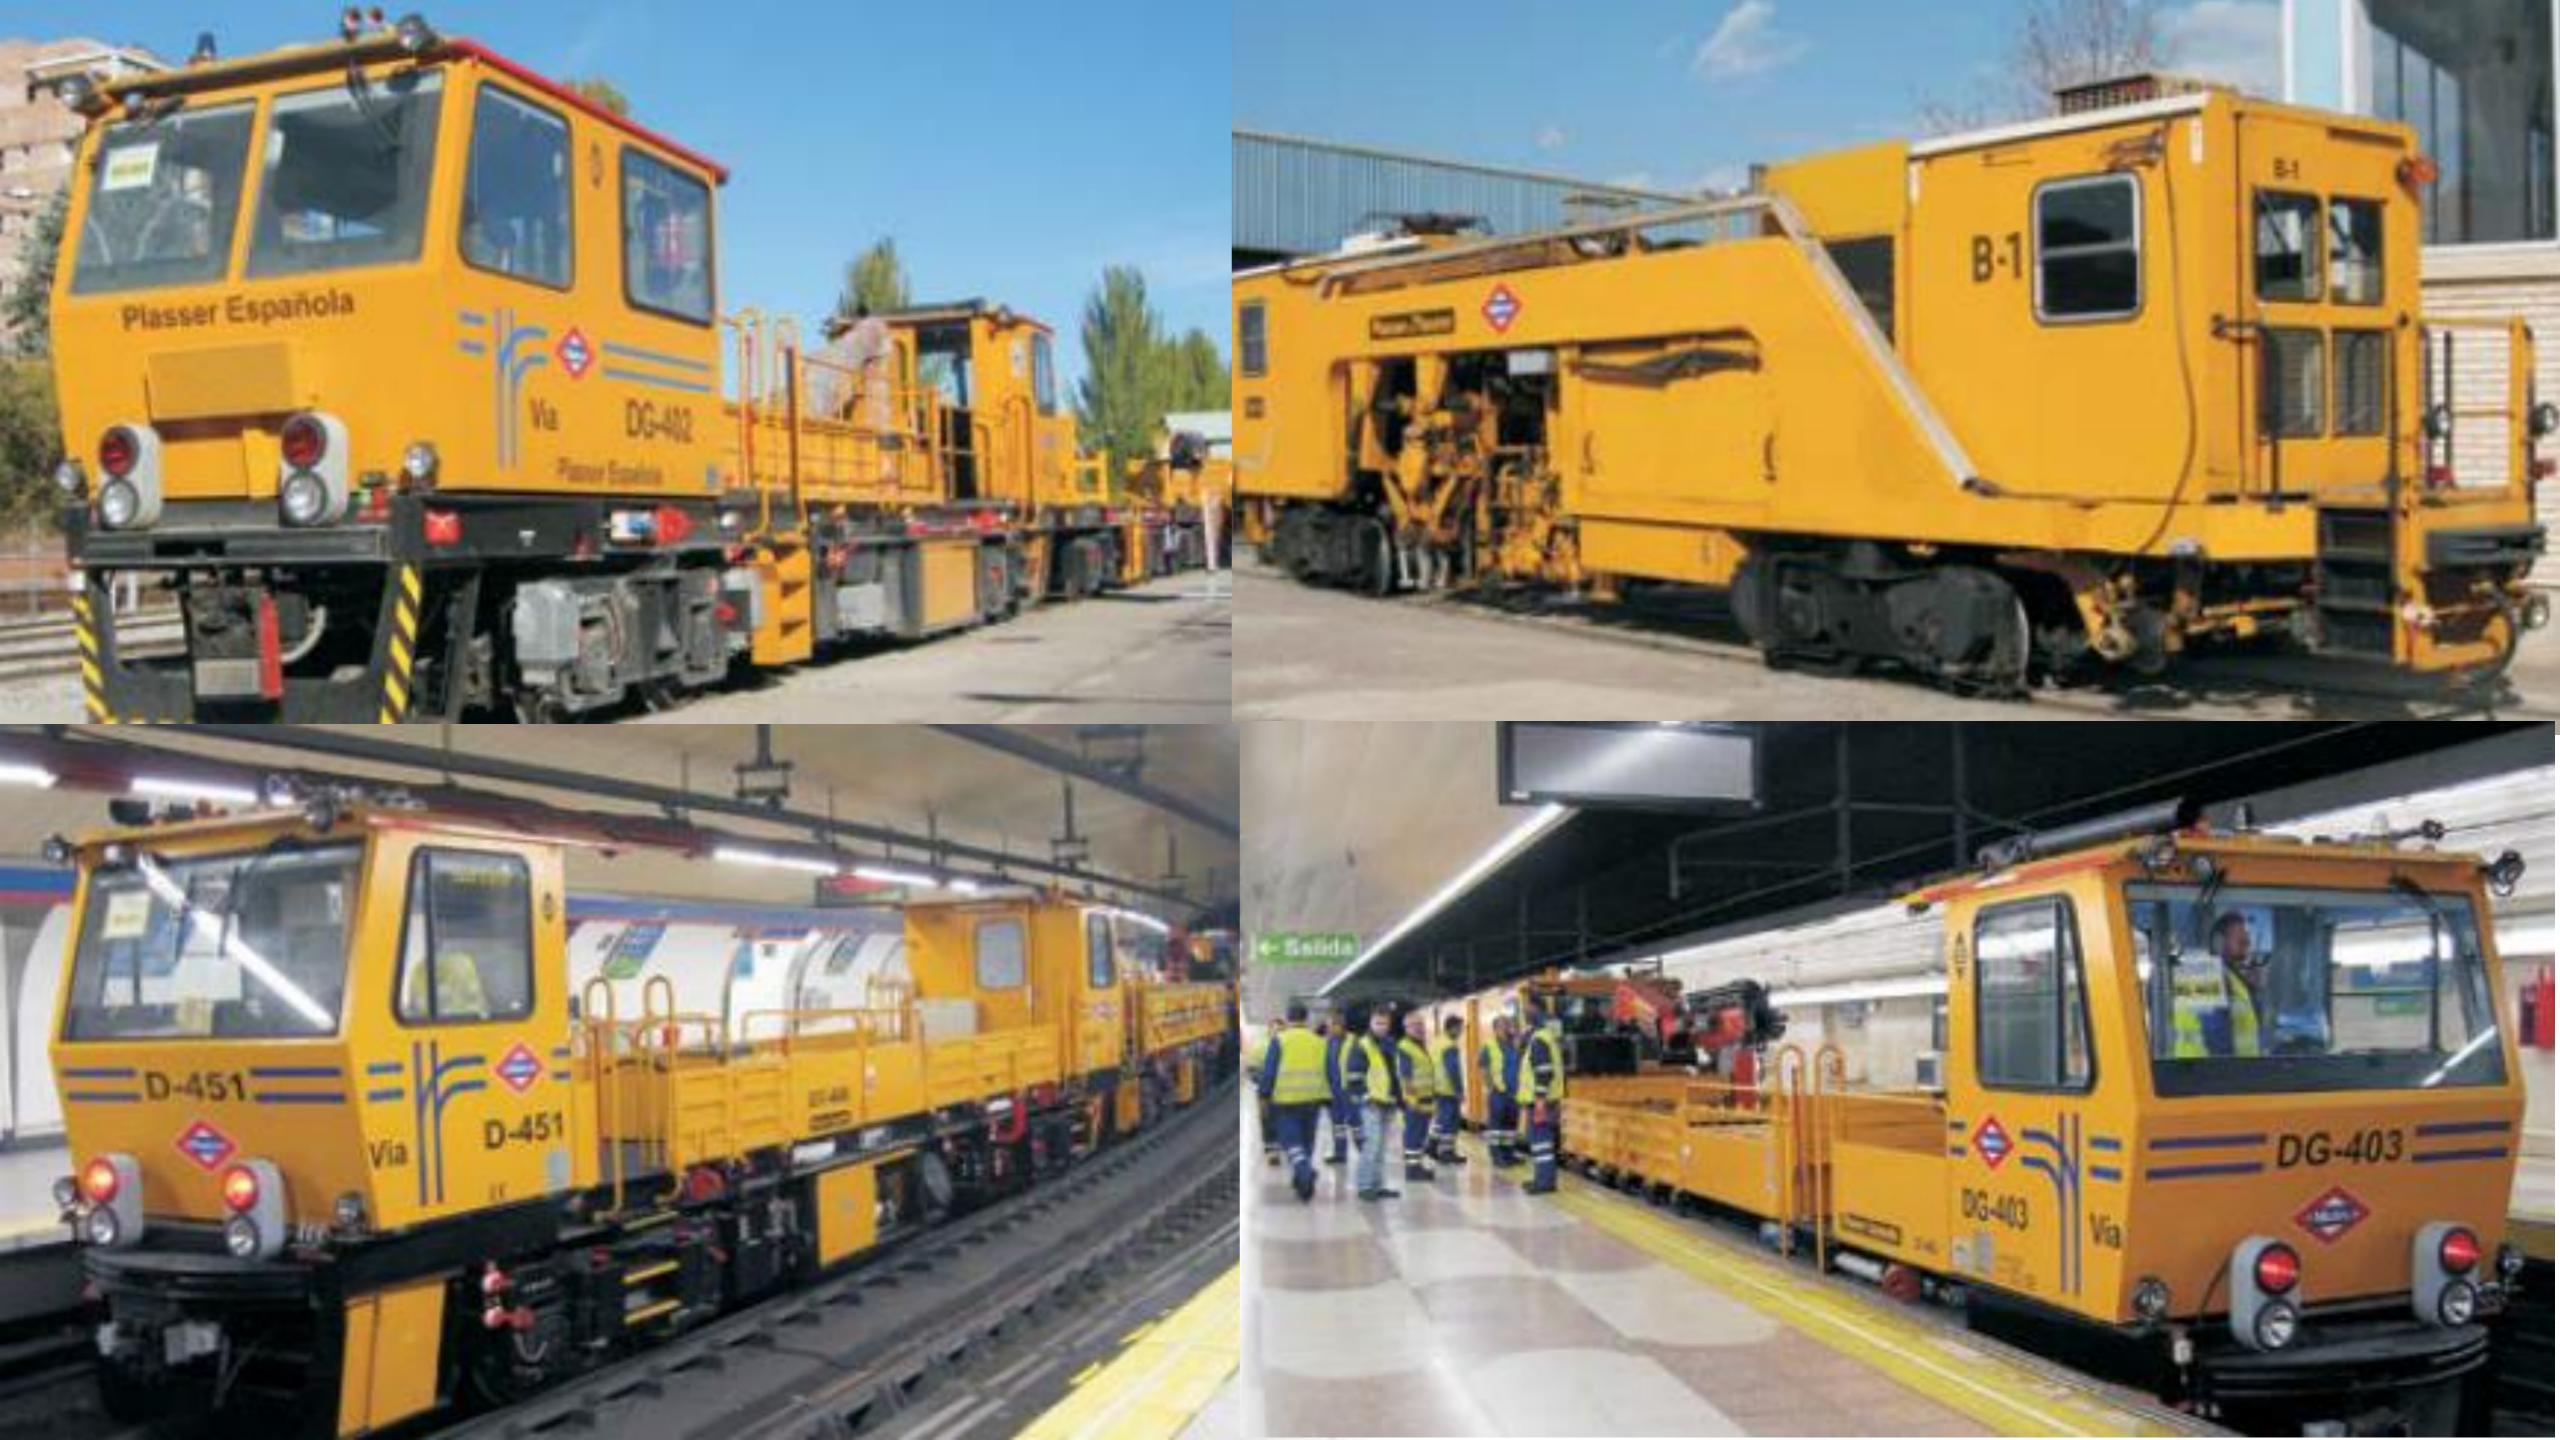

tform, always



## PACO DE LUCIA STATION





### ARGANZUELA STATION





### LAGO STATION





## TIRSO DE MOLINA STATION









### NAVE DE MOTORES











#### 22

# CHAMBERÍ GHOST STATION













### PACÍFICO LOBBY









### ÓPERA CAÑOS DEL PERAL







### CASTELLÓ SPACE











#### 40

## AVIACIÓN ESPAÑOLA







## CHAMARTIN







## CHAMARTIN









## GOYA







### JOAQUIN VILUMBRALES







VEHÍCLES

# CLASSIC, RESTORED OR CIRCULATING TRAINS.

Metro has diverse mobile material (trains), from the recently restored and exposed classic trains at the Chamartín station, to a variety of vehicles dedicated to passenger transport or to the repair of facilities, currently in use.

## CLASSIC TRAINS









#### 59

## MODERN TRAINS











# SPECIAL VEHICLES







## HORTALEZA DEPOT







## ALUCHE DEPOT











## VENTAS DEPOT









#### 77

# SACEDAL DEPOT









# CANILLEJAS DEPOT











RECINTO DE CANILLEJAS





## WAREHOUSE

RECINTO DE CANILLEJAS

























### GENERAL TERMS AND CONDITIONS

The production company must have a current civil liability policy covering any kind of damage that may be caused as a result of the work for which Metro de Madrid's spaces are contracted.



The amount to be paid by the client will always be subject to the current processing costs of each financial year and any necessary extras. This amount will be paid to Metro de Madrid S.A. before work is carried out.



Metro de Madrid requires the payment of a deposit, which will be returned if the terms agreed for its return are met.