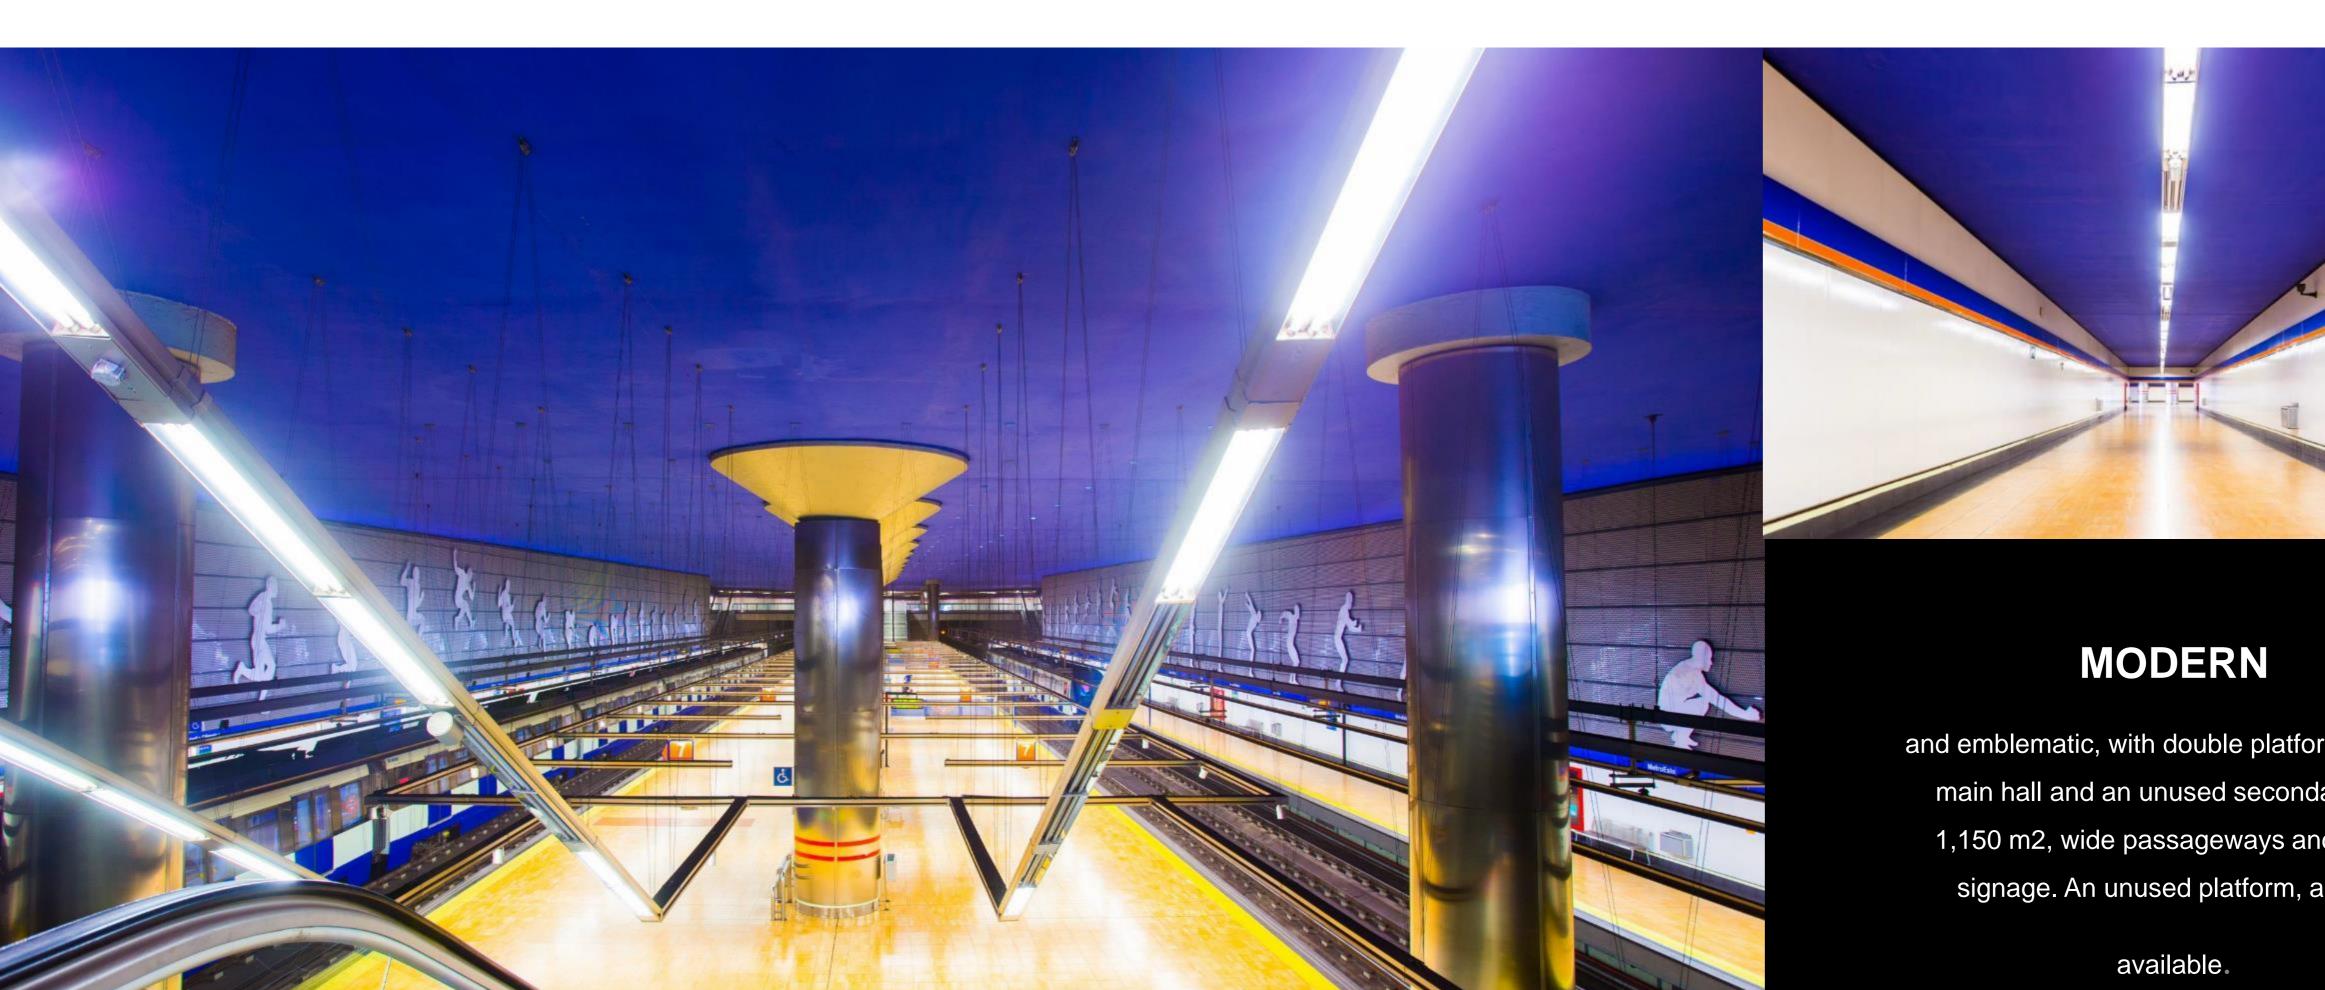

#### ESTADIO METROPOLITANO STATION

and emblematic, with double platform, a large main hall and an unused secondary hall, 1,150 m2, wide passageways and digital signage. An unused platform, always