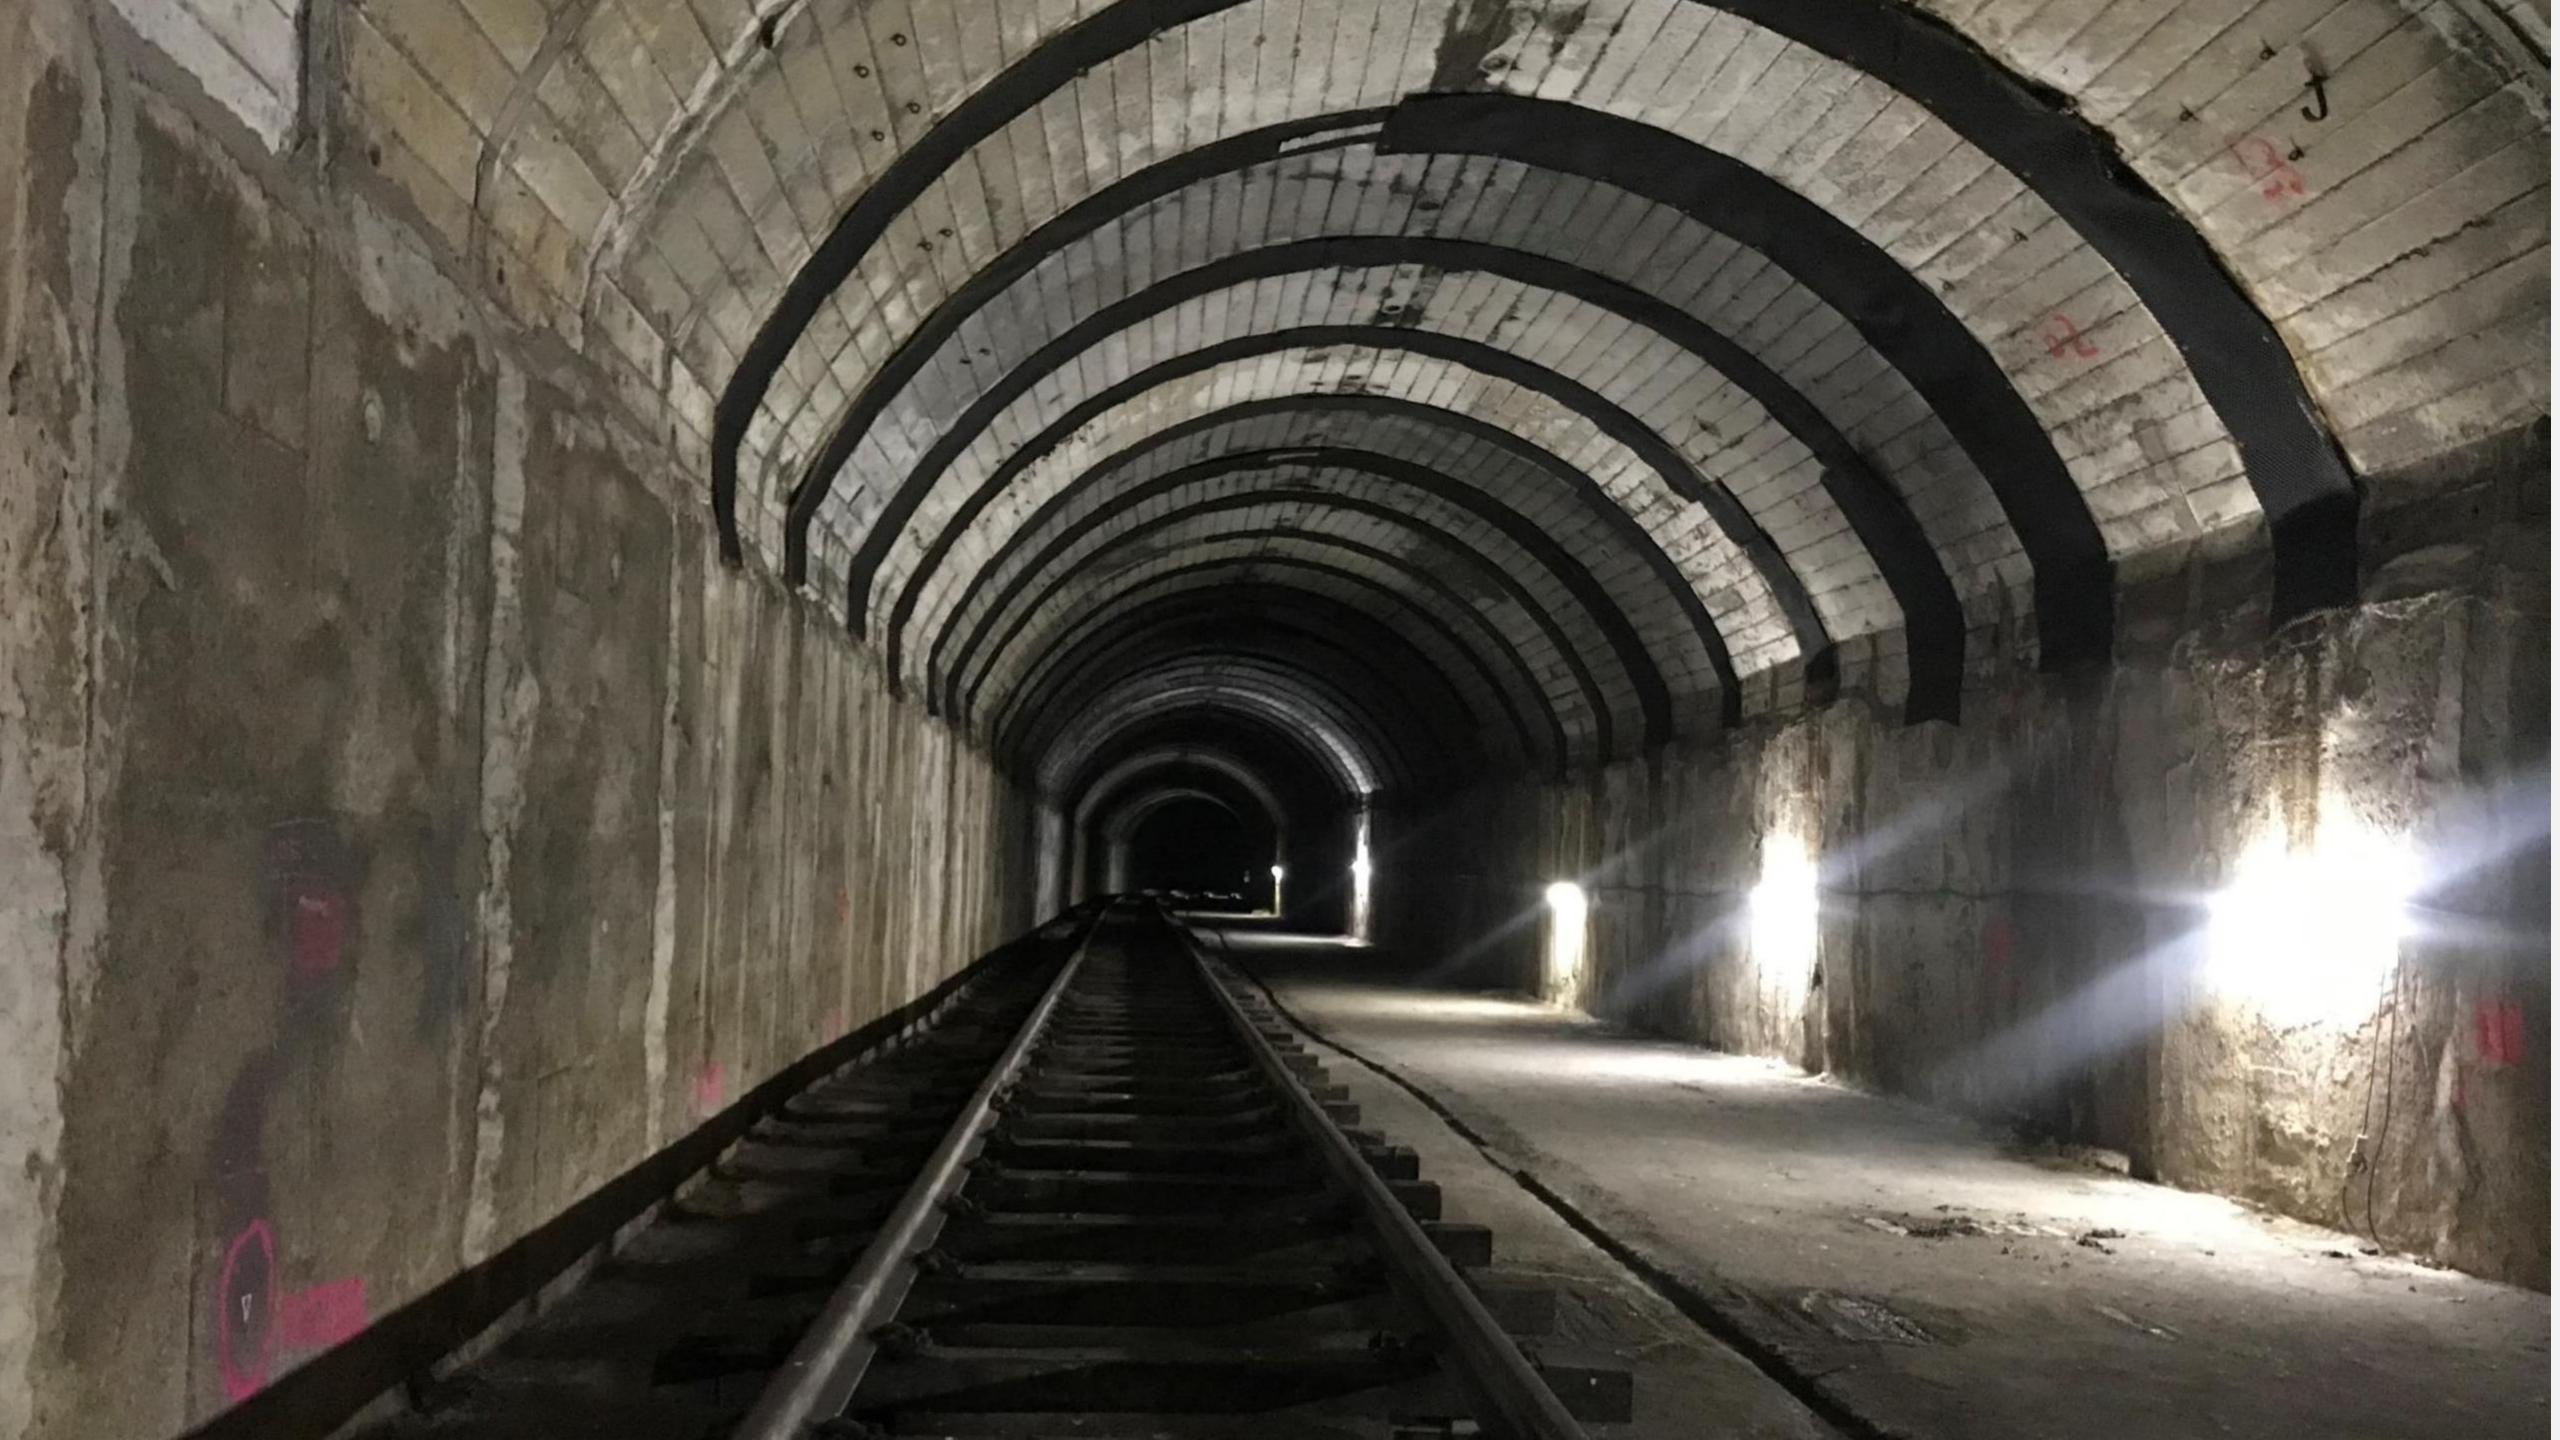

#### A BIG MOVIE SET

Endless unusual, historical, dark, mysterious, modern, emblematic and unique spaces just waiting to be the setting for great stories.

Modern and innovative stations like Chamartín, or historical stations, with a special atmosphere forged over time, such as the Chamberi ghost station.

Tracks, depots, workshops, technical installations, service galleries, tunnels, industrial buildings, warehouses...All kinds of urban railway installations and premises.

**DISCOVER IT** 