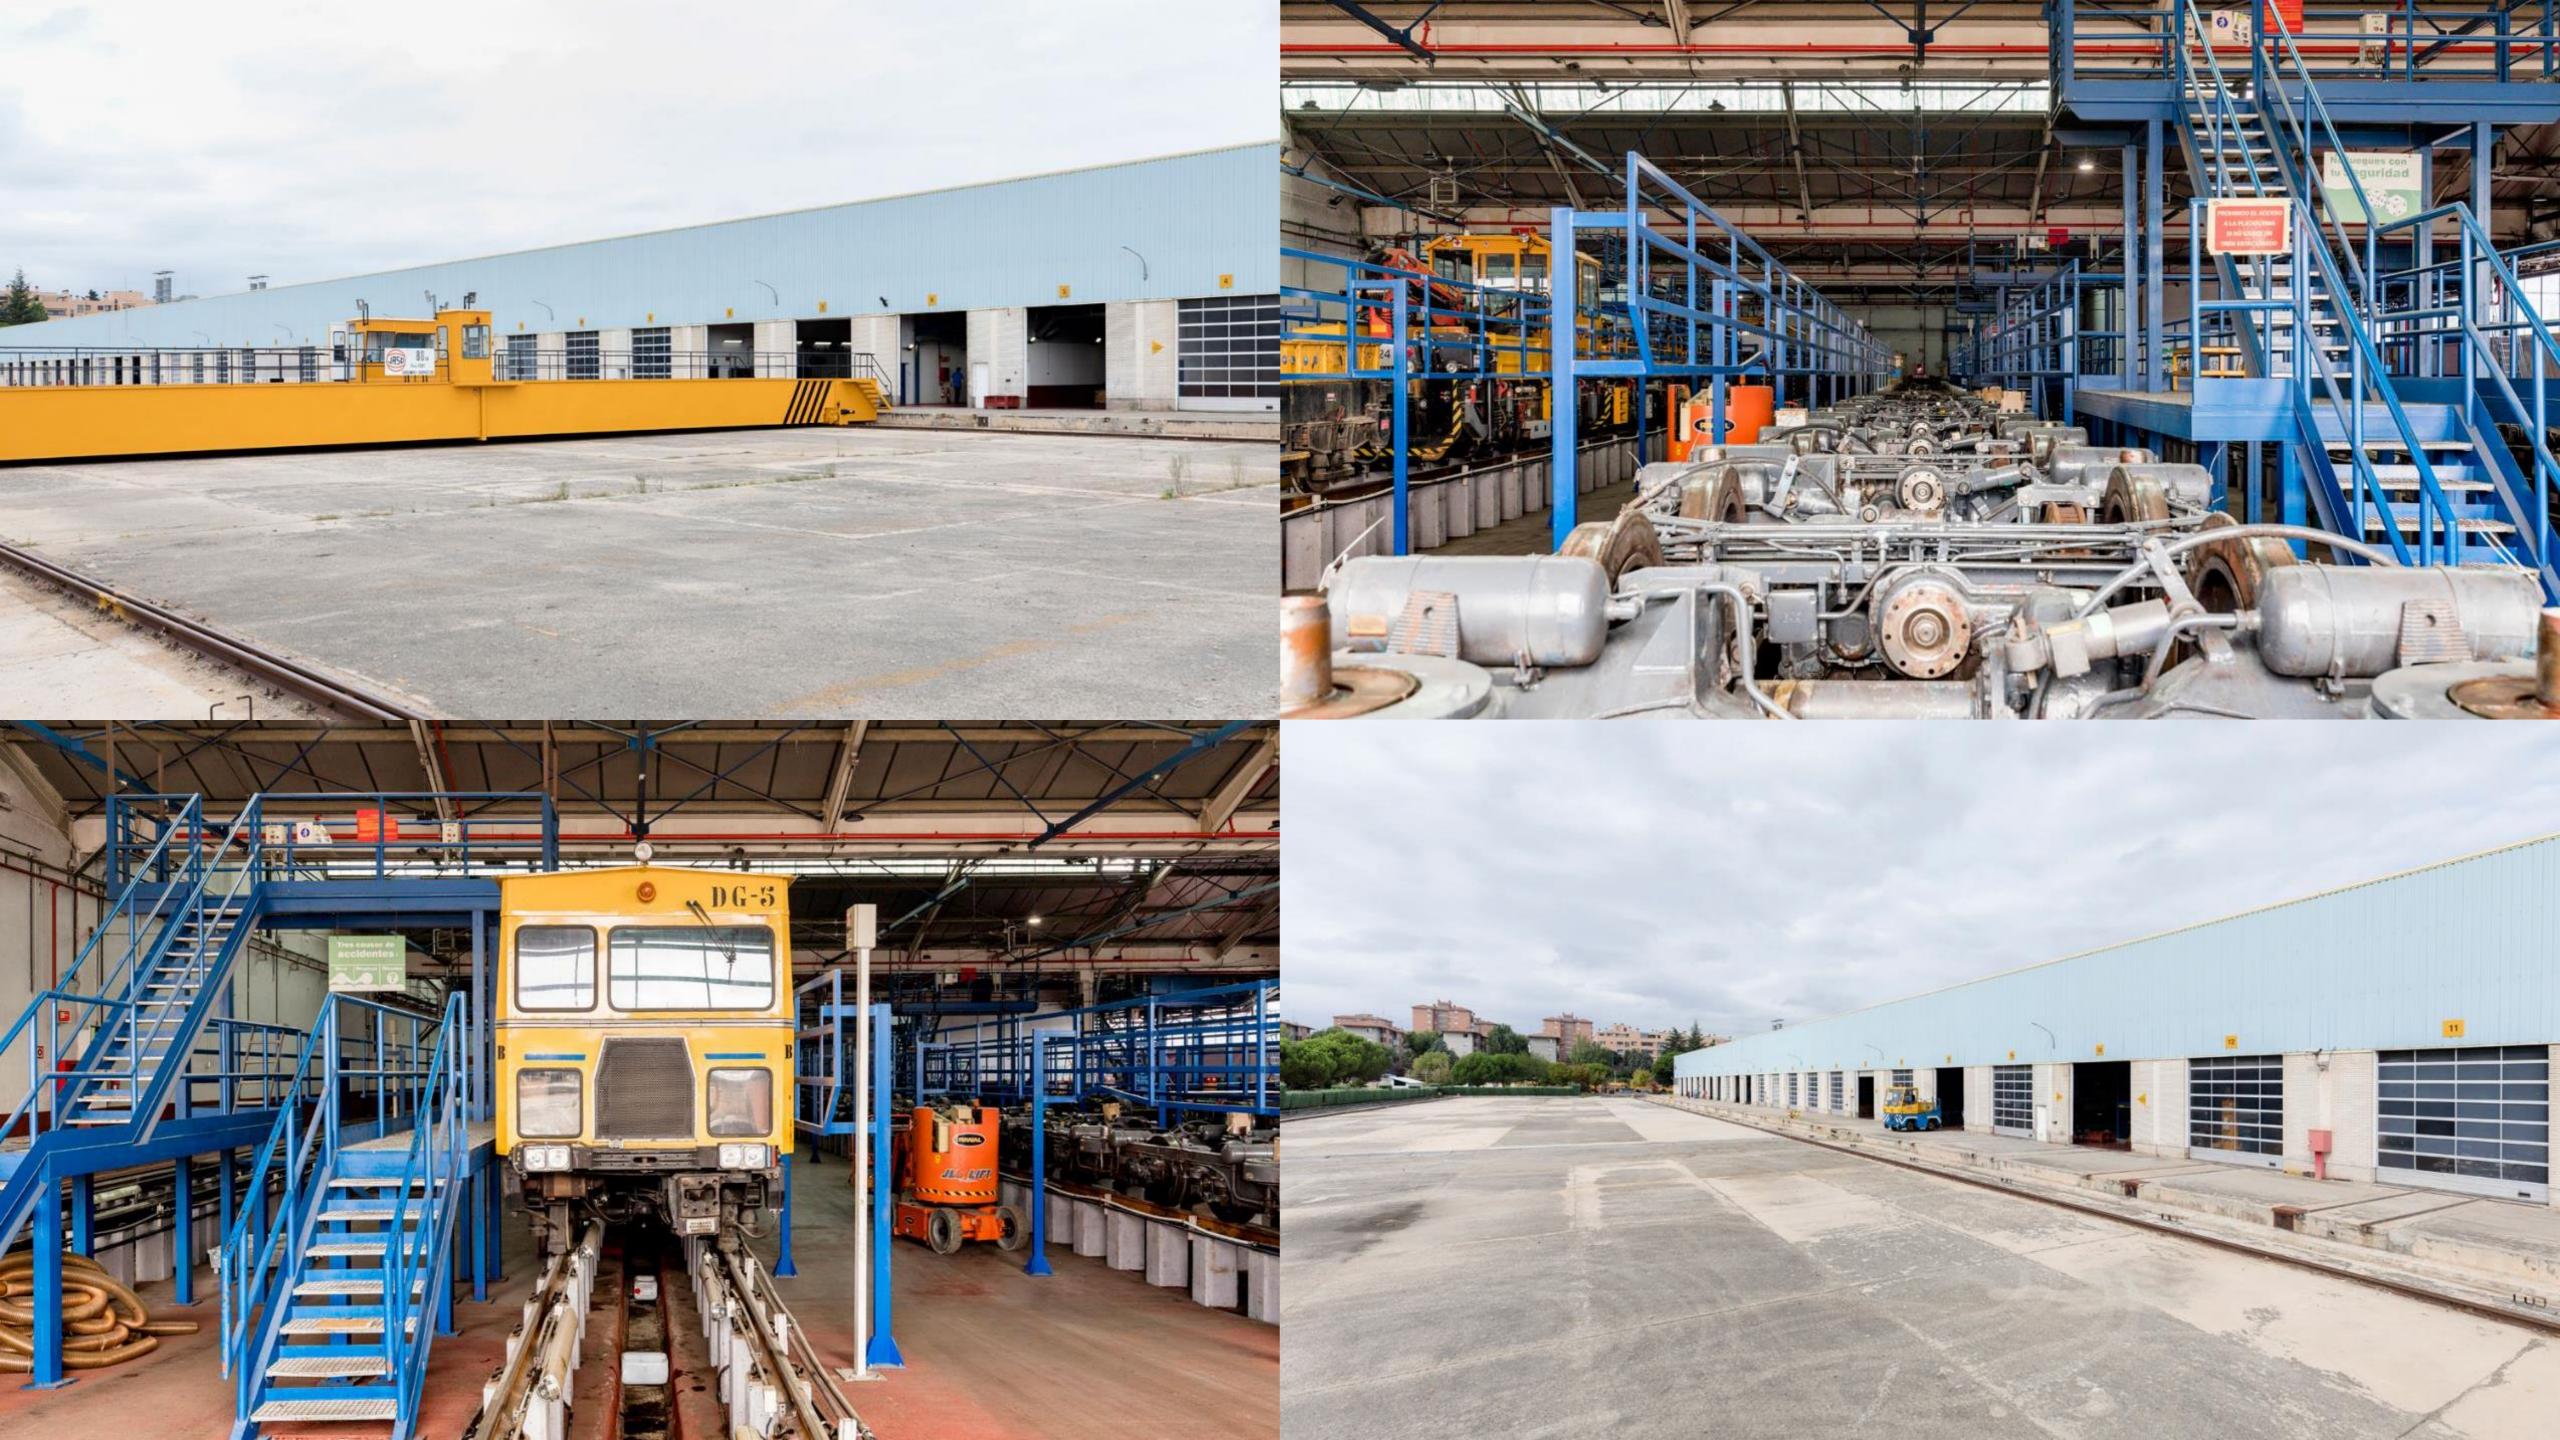

E DE MOTORES











#### 22

# CHAMBERÍ GHOST STATION













### PACÍFICO LOBBY









### ÓPERA CAÑOS DEL PERAL







### CASTELLÓ SPACE











#### 40

## AVIACIÓN ESPAÑOLA







## CHAMARTIN







## CHAMARTIN









## GOYA







### JOAQUIN VILUMBRALES







VEHÍCLES

# CLASSIC, RESTORED OR CIRCULATING TRAINS.

Metro has diverse mobile material (trains), from the recently restored and exposed classic trains at the Chamartín station, to a variety of vehicles dedicated to passenger transport or to the repair of facilities, currently in use.

## CLASSIC TRAINS









#### 59

## MODERN TRAINS











# SPECIAL VEHICLES







## HORTALEZA DEPOT







## ALUCHE DEPOT











## VENTAS DEPOT









#### 77

# SACEDAL DEPOT









# CANILLEJAS DEPOT











RECINTO DE CANILLEJAS





## WAREHOUSE

RECINTO DE CANILLEJAS

























### GENERAL TERMS AND CONDITIONS

The production company must have a current civil liability policy covering any kind of damage that may be caused as a result of the work for which Metro de Madrid's spaces are contracted.



The amount to be paid by the client will always be subject to the current processing costs of each financial year and any necessary extras. This amount will be paid to Metro de Madrid S.A. before work is carried out.



Metro de Madrid requires the payment of a deposit, which will be returned if the terms agreed for its return are met.



During its activities, the production company will comply with current regulations on Occupational Risk Prevention in the space where the wo