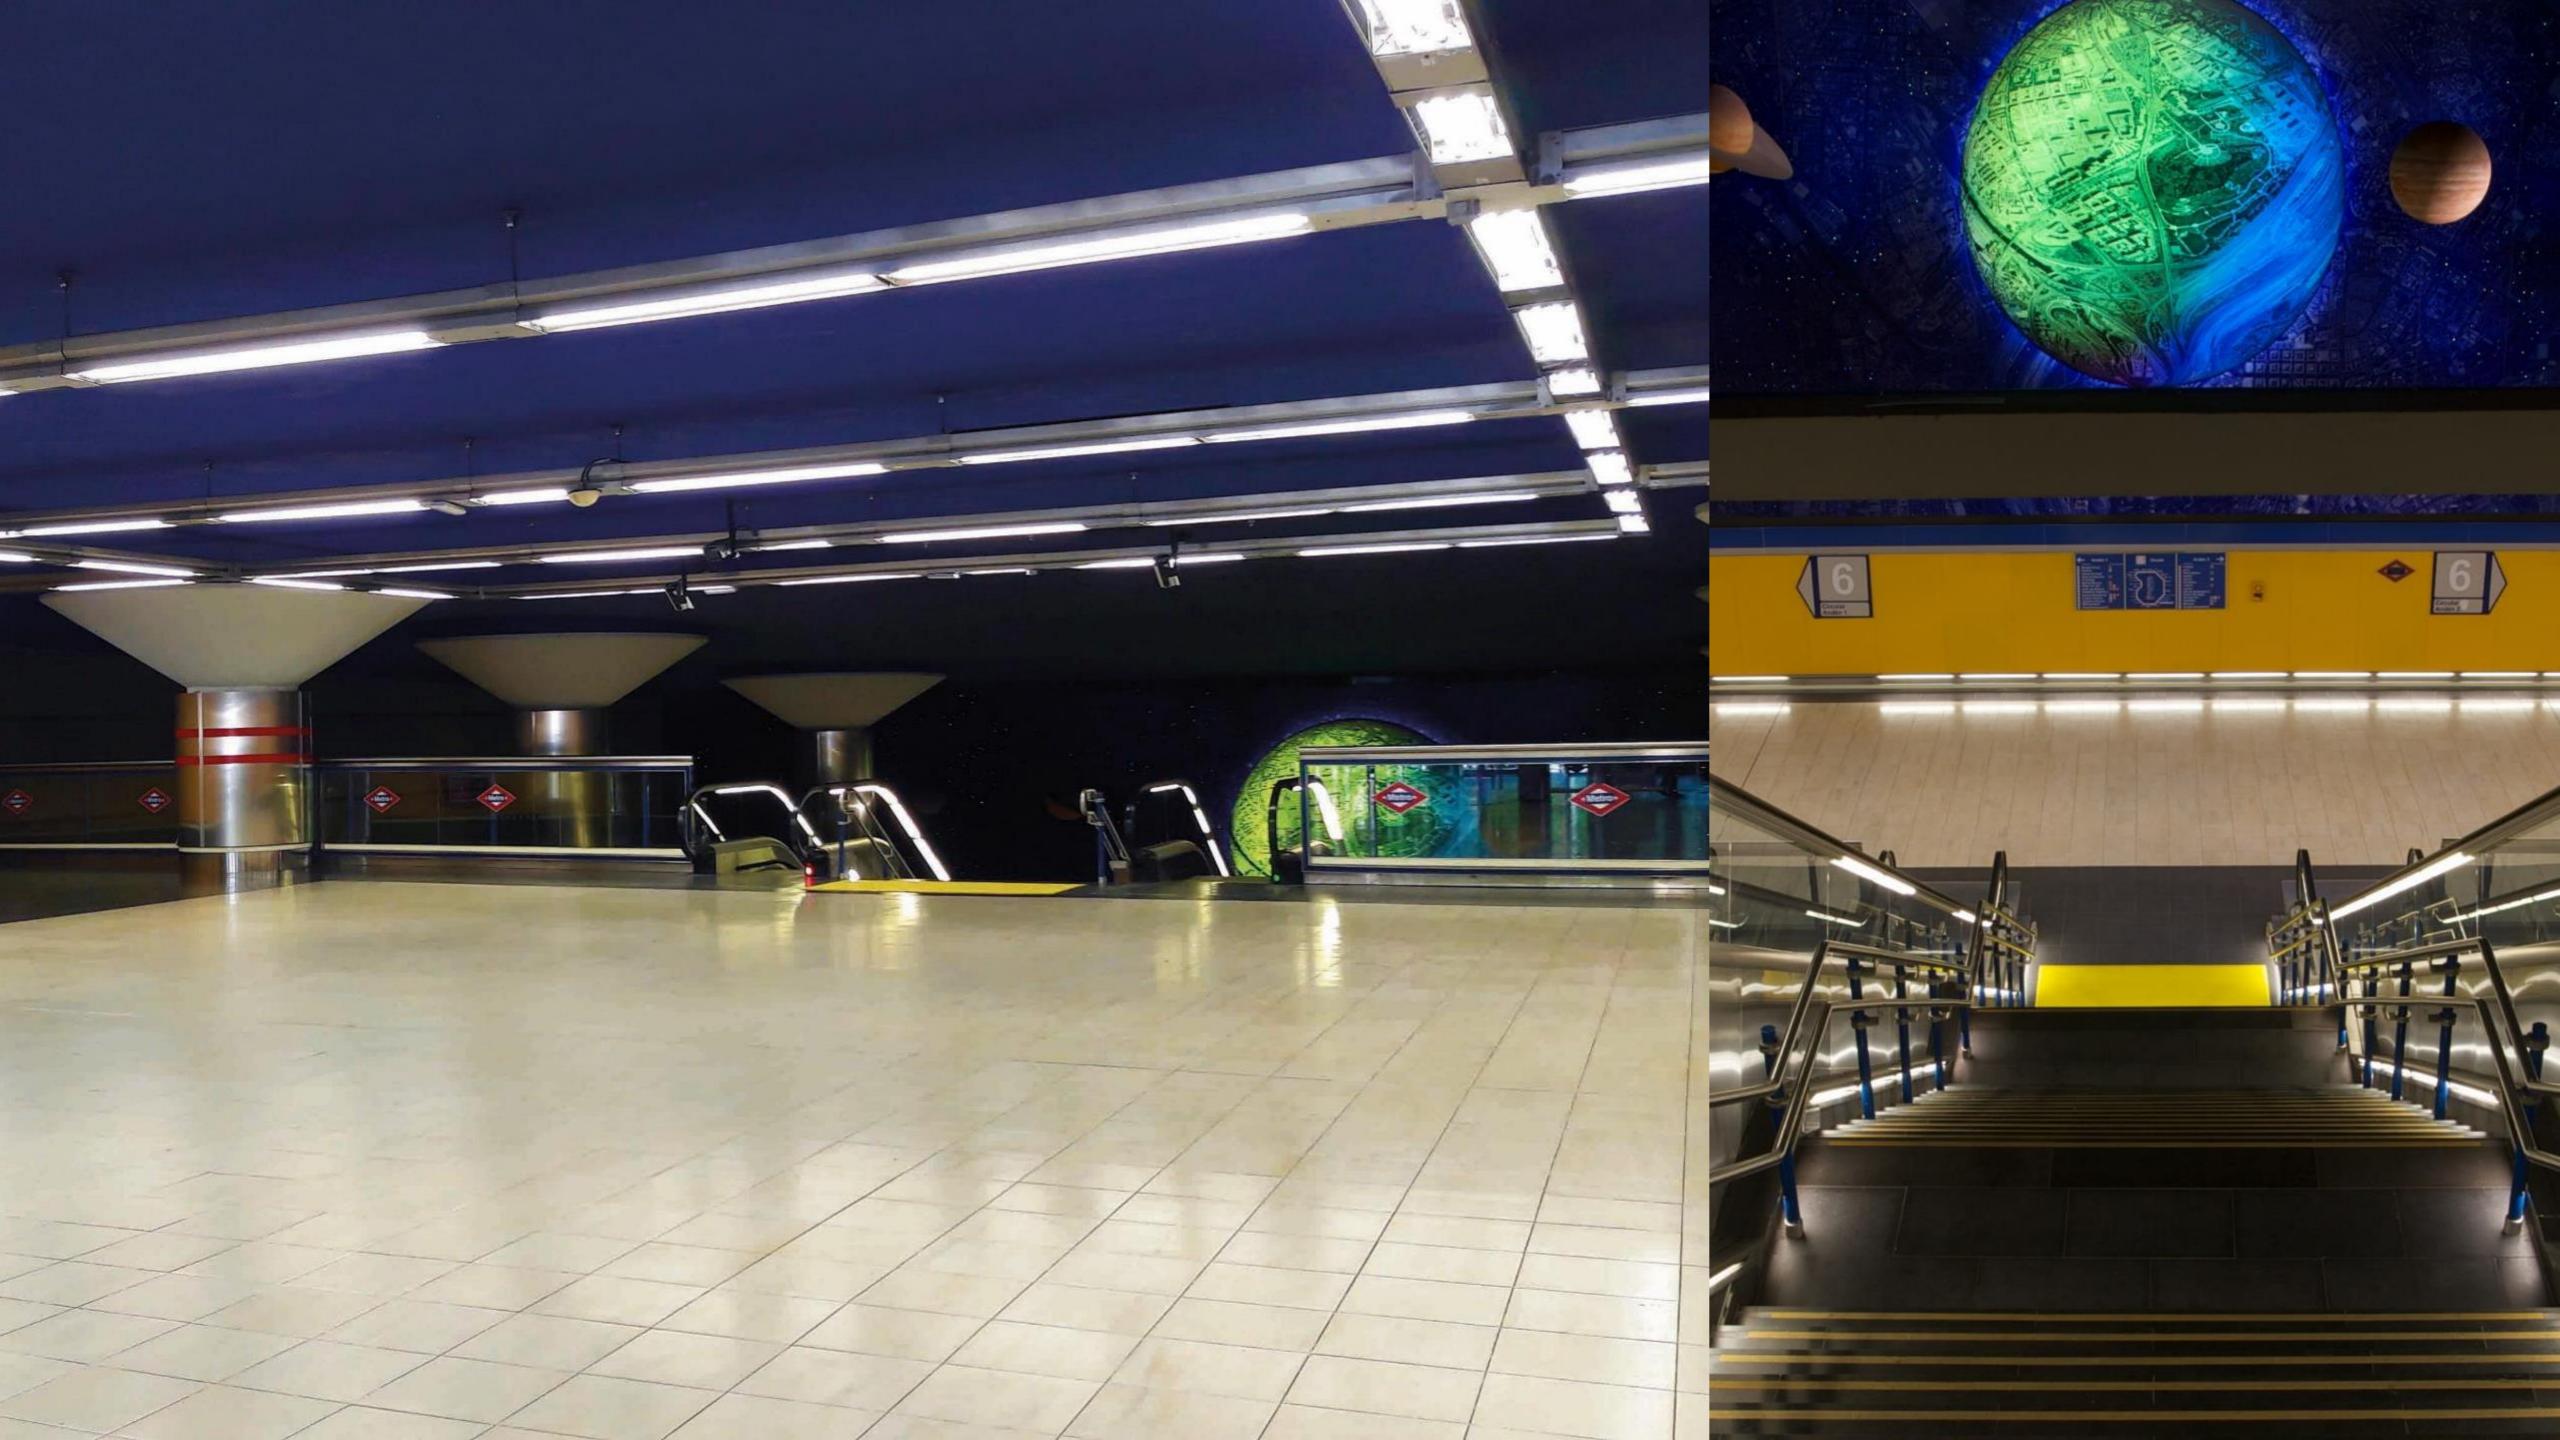

#### ESTADIO METROPOLITANO STATION

and emblematic, with double platform, a large main hall and an unused secondary hall, 1,150 m2, wide passageways and digital signage. An unused platform, always