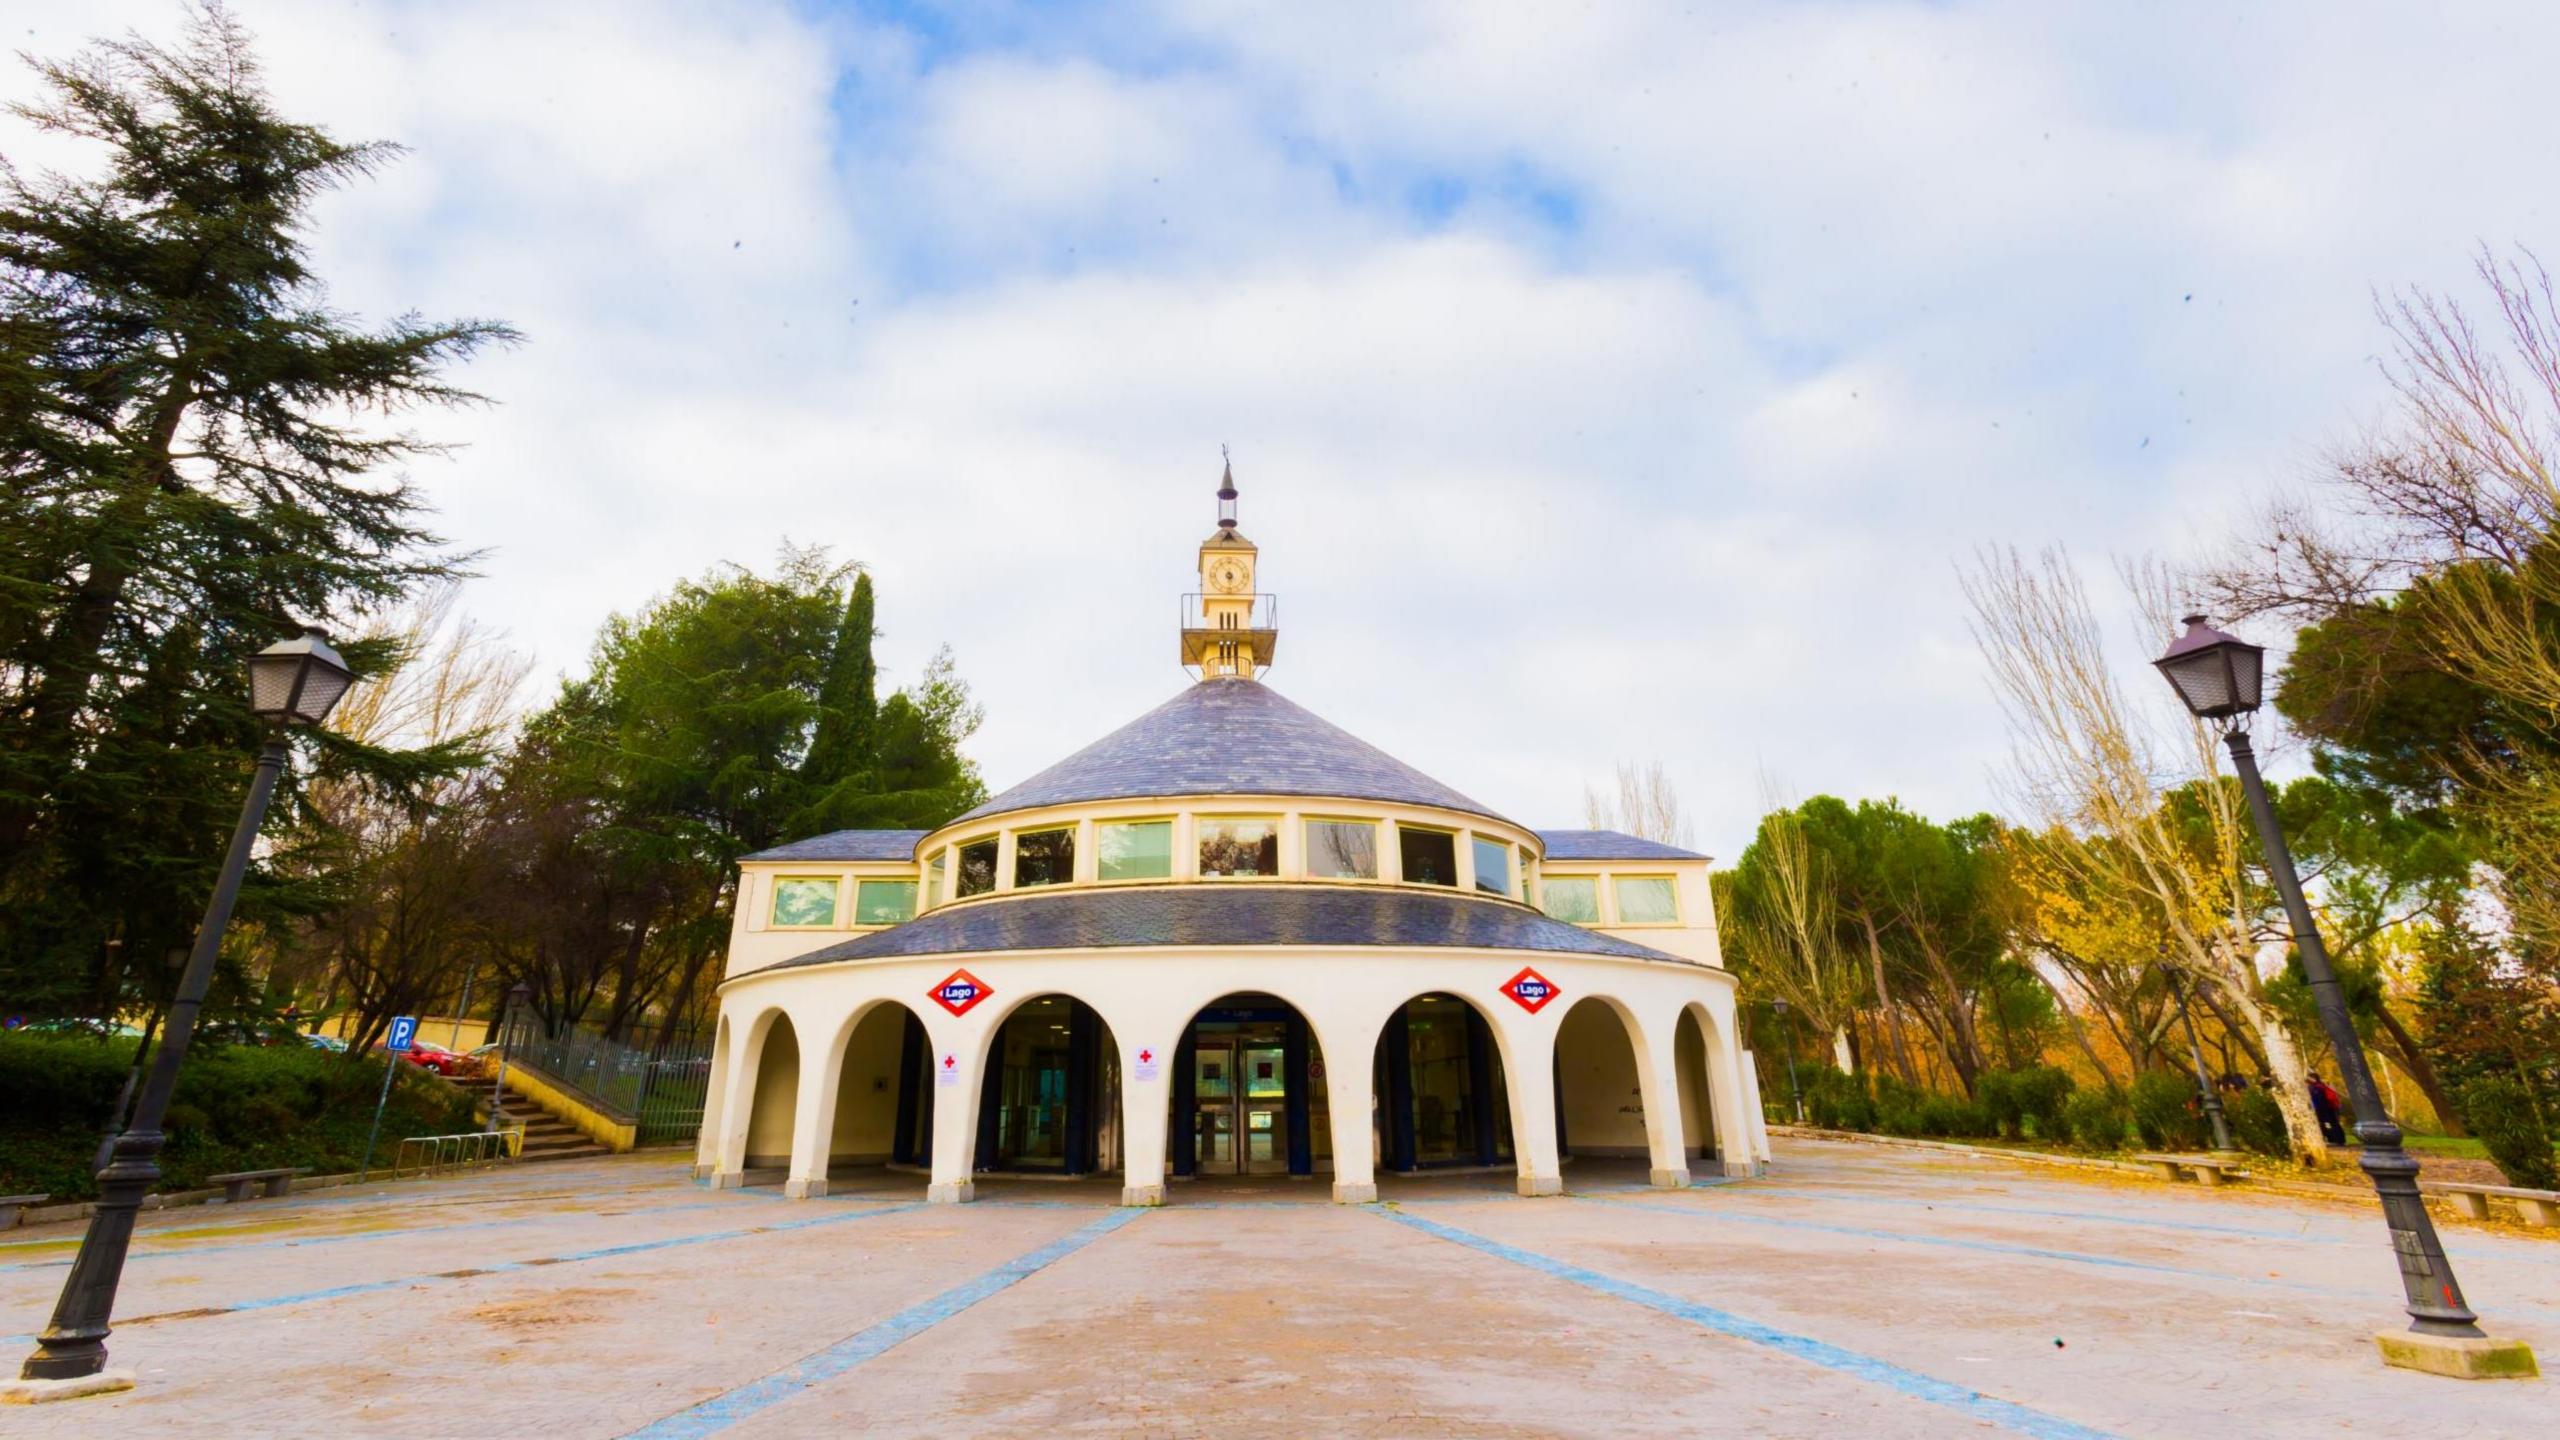

e setting for great stories.

Modern and innovative stations like Chamartín, or historical stations, with a special atmosphere forged over time, such as the Chamberi ghost station.

Tracks, depots, workshops, technical installations, service galleries, tunnels, industrial buildings, warehouses...All kinds of urban railway installations and premises.

**DISCOVER IT** 





### CHAMARTIN STATION



#### **SPACIOUS**

and architecturally eye-catching, open spaces, double platforms, unused platforms and old trains.



#### ESTADIO METROPOLITANO STATION



and emblematic, with double platform, a large main hall and an unused secondary hall, 1,150 m2, wide passageways and digital signage. An unused platform, always



## PACO DE LUCIA STATION





### ARGANZUELA STATION





### LAGO STATION





## TIRSO DE MOLINA STATION









### NAVE DE MOTORES











#### 22

# CHAMBERÍ GHOST STATION













### PACÍFICO LOBBY









### ÓPERA CAÑOS DEL PERAL







### CASTELLÓ SPACE











#### 40

## AVIACIÓN ESPAÑOLA







## CHAMARTIN







## CHAMARTIN









## GOYA







### JOAQUIN VILUMBRALES







VEHÍCLES

# CLASSIC, RESTORED OR CIRCULATING TRAINS.

Metro has diverse mobile material (trains), from the recently restored and exposed classic trains at the Chamartín station, to a variety of vehicles dedicated to passenger transport or to the repair of facilities, currently in use.

## CLASSIC TRAINS









#### 59

## MODERN TRAINS











# SPECIAL VEHICLES







## HORTALEZA DEPOT







## ALUCHE DEPOT











## VENTAS DEPOT









#### 77

# SA