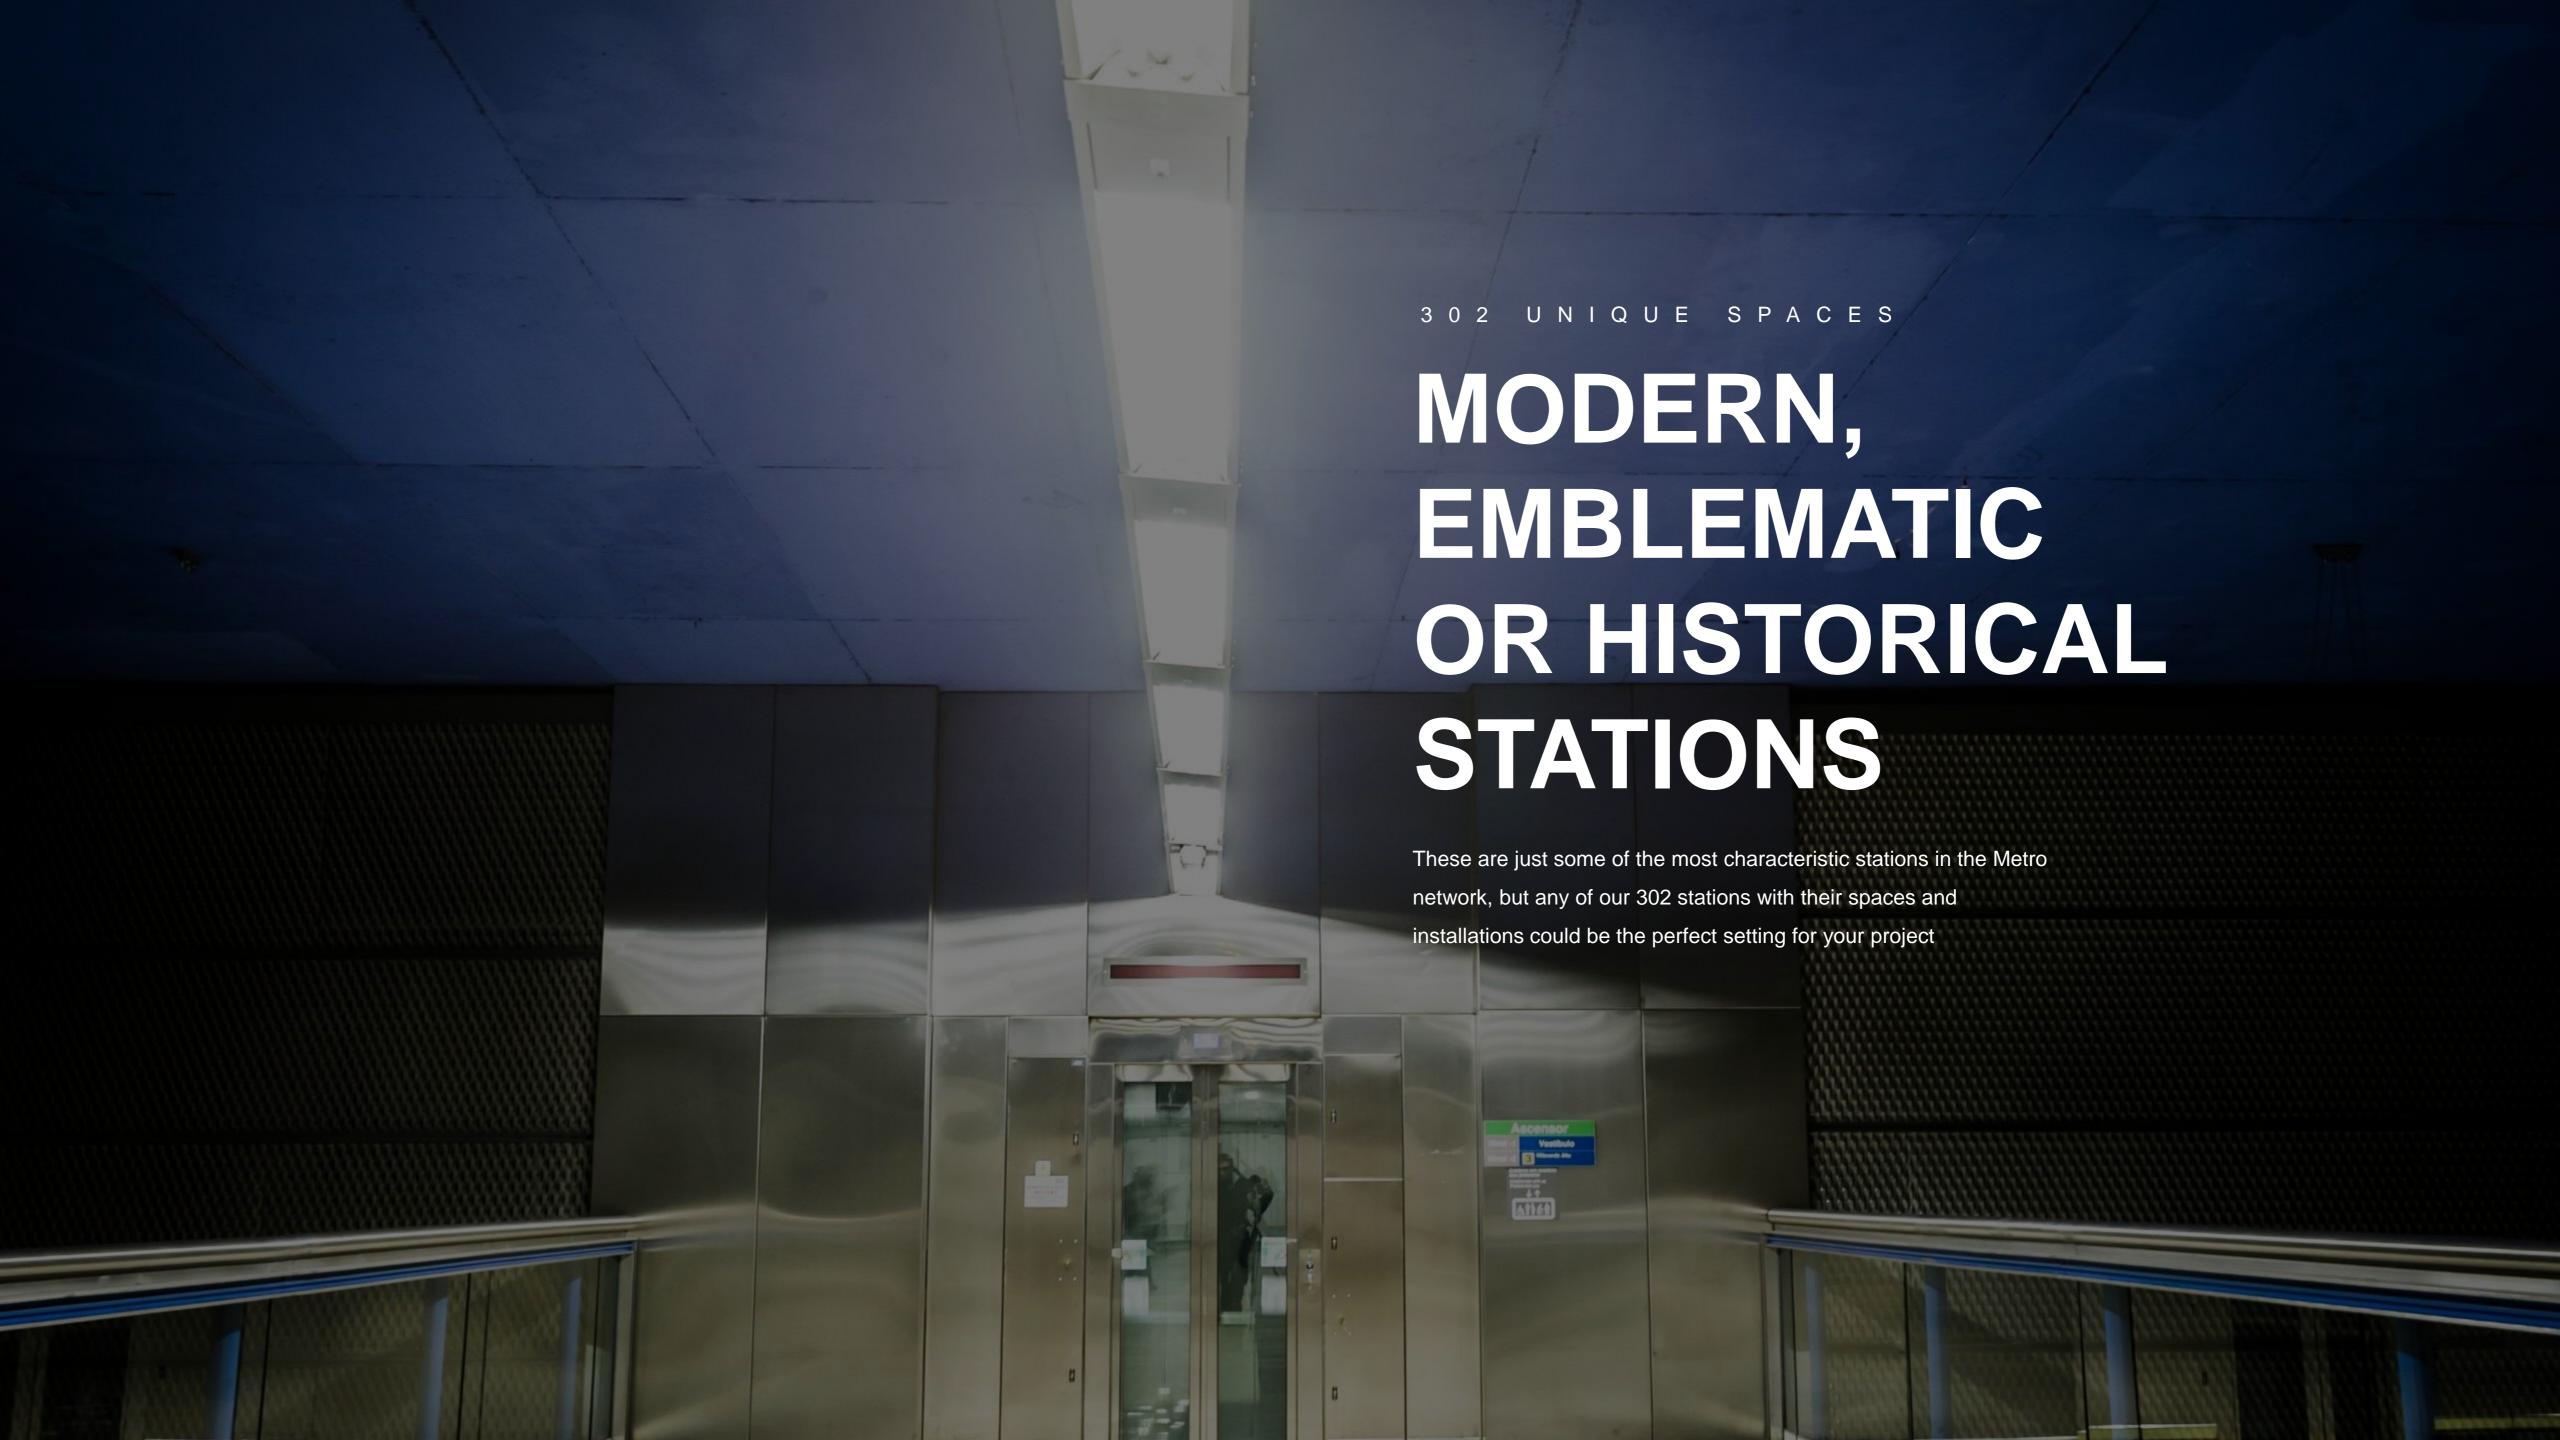

#### A BIG MOVIE SET

Endless unusual, historical, dark, mysterious, modern, emblematic and unique spaces just waiting to be the setting for great stories.

Modern and innovative stations like Chamartín, or historical stations, with a special atmosphere forged over time, such as the Chamberi ghost station.

Tracks, depots, workshops, technical installations, service galleries, tunnels, industrial buildings, warehouses...All kinds of urban railway installations and premises.

**DISCOVER IT** 