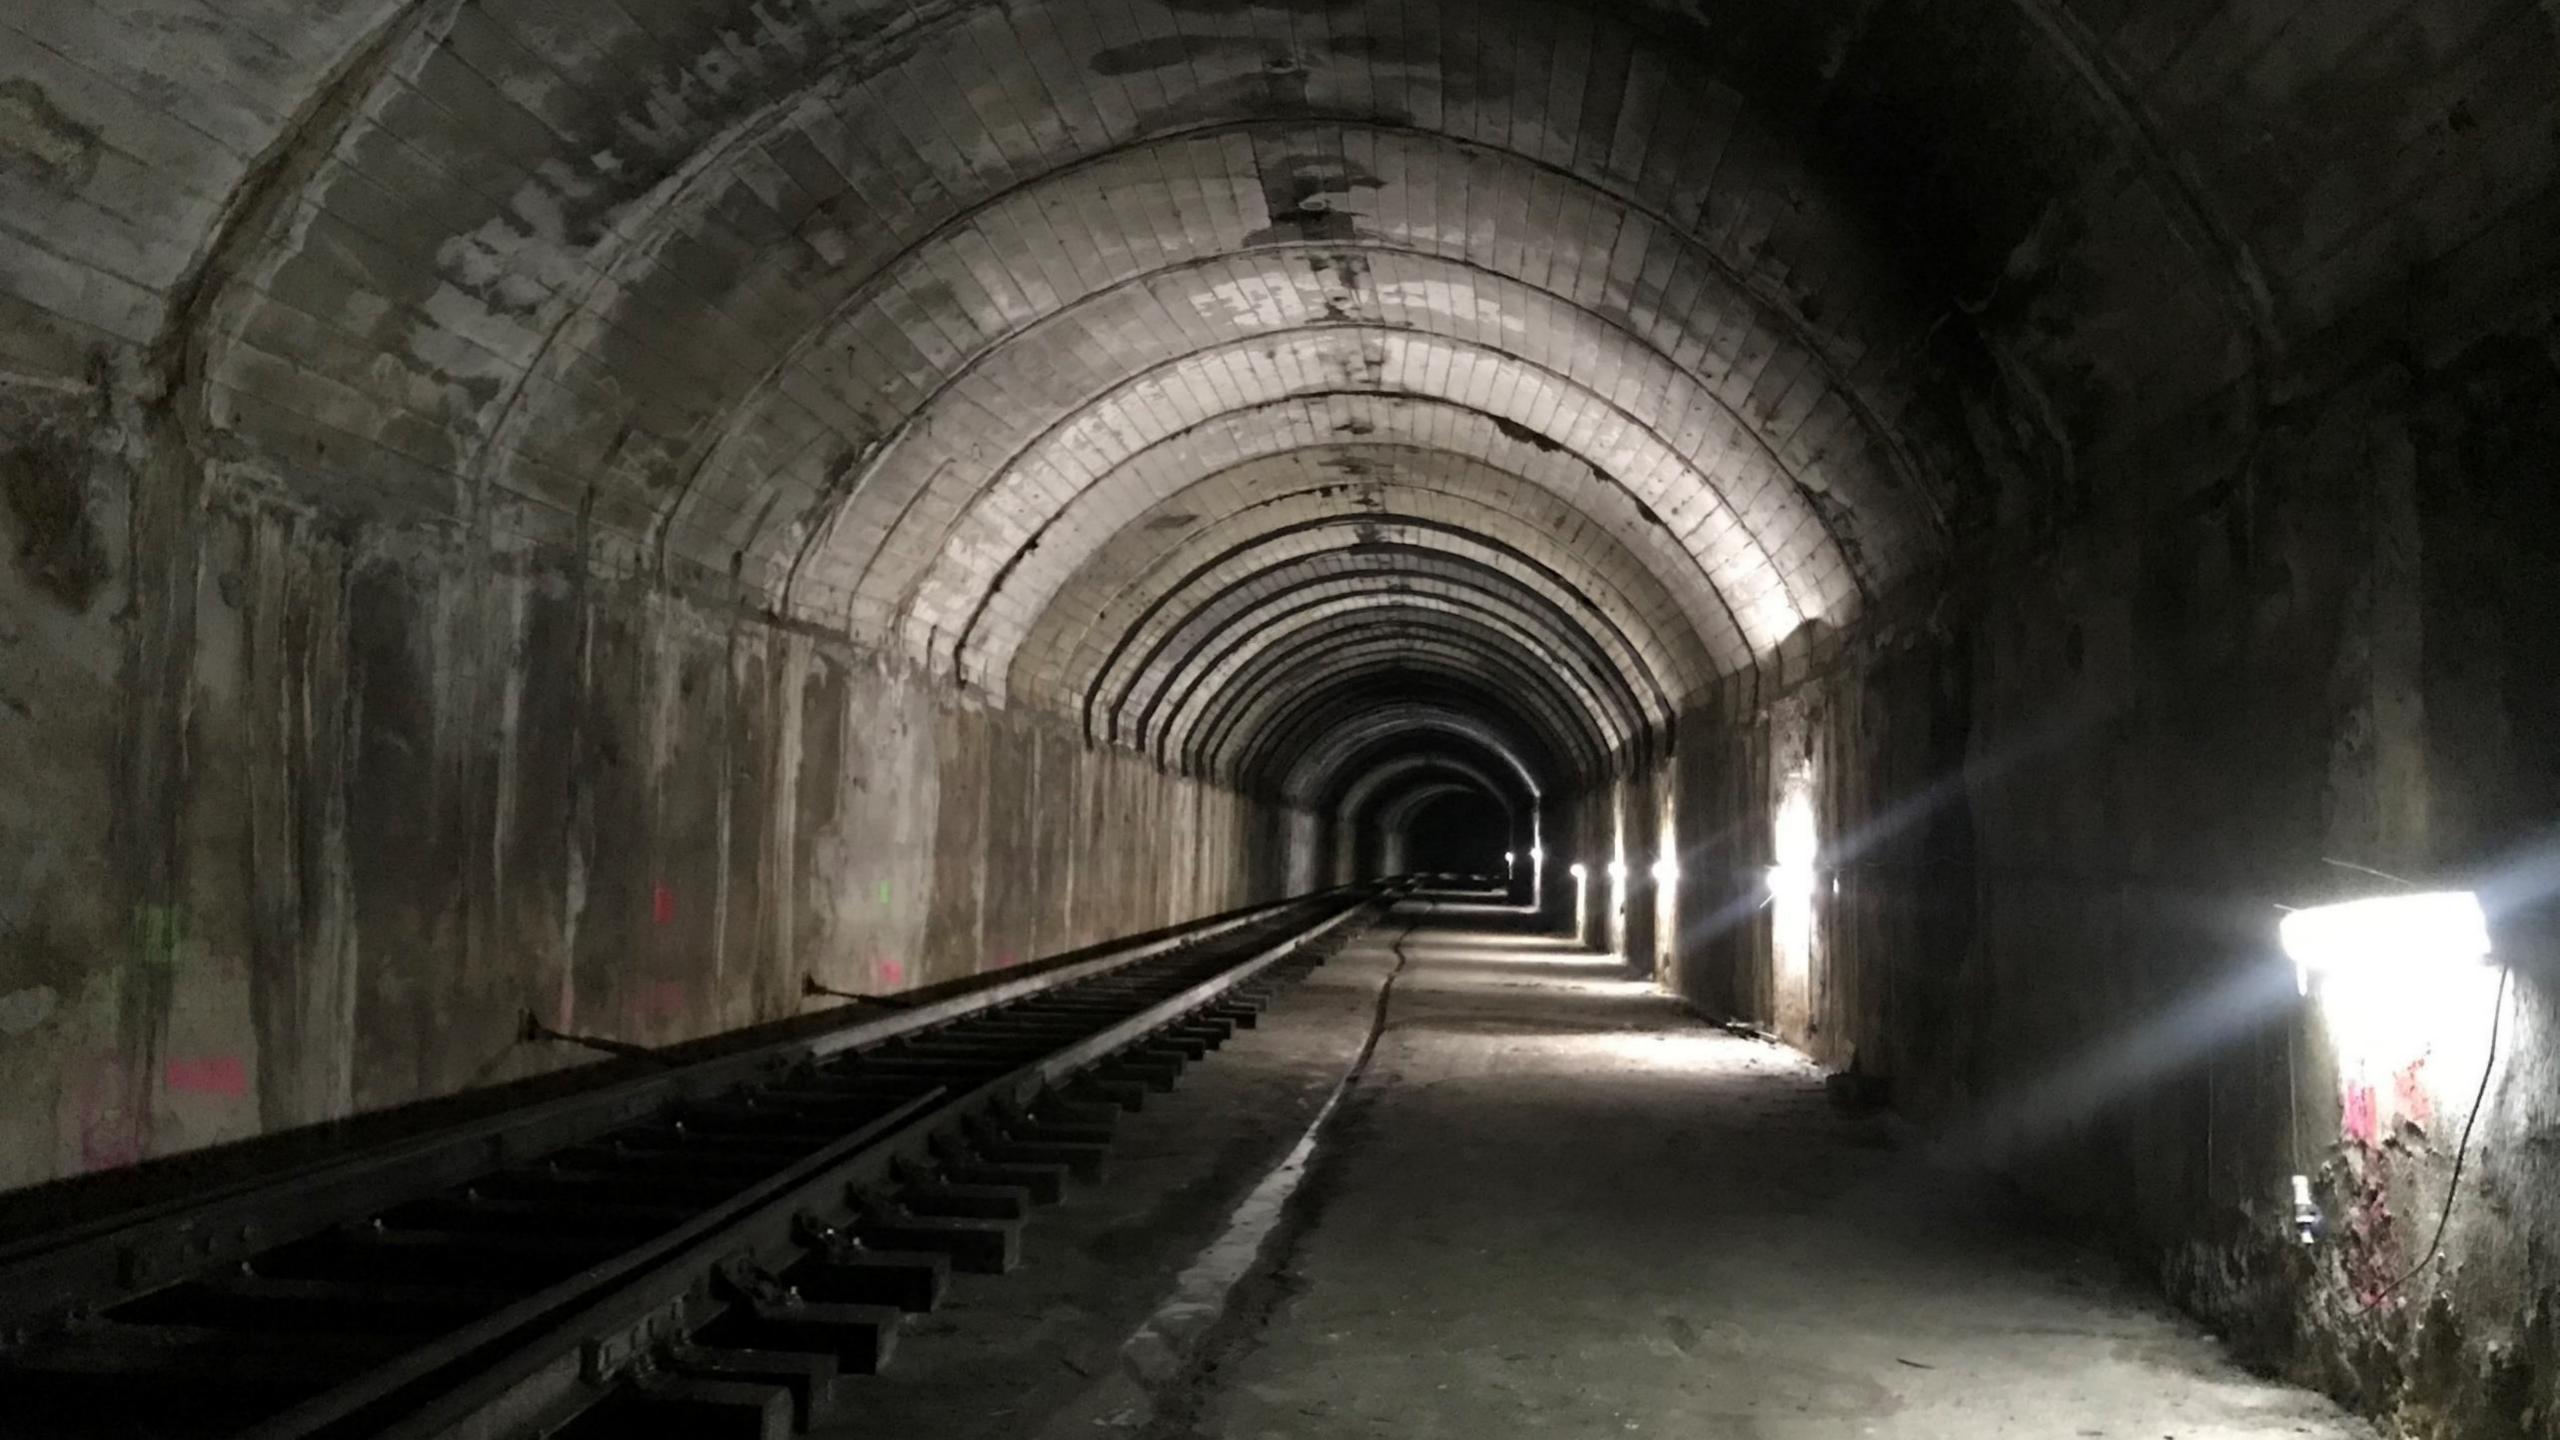

#### A BIG MOVIE SET

Endless unusual, historical, dark, mysterious, modern, emblematic and unique spaces just waiting to be the setting for great stories.

Modern and innovative stations like Chamartín, or historical stations, with a special atmosphere forged over time, such as the Chamberi ghost station.

Tracks, depots, workshops, technical installations, service galleries, tunnels, industrial buildings, warehouses...All kinds of urban railway installations and premises.

**DISCOVER IT** 