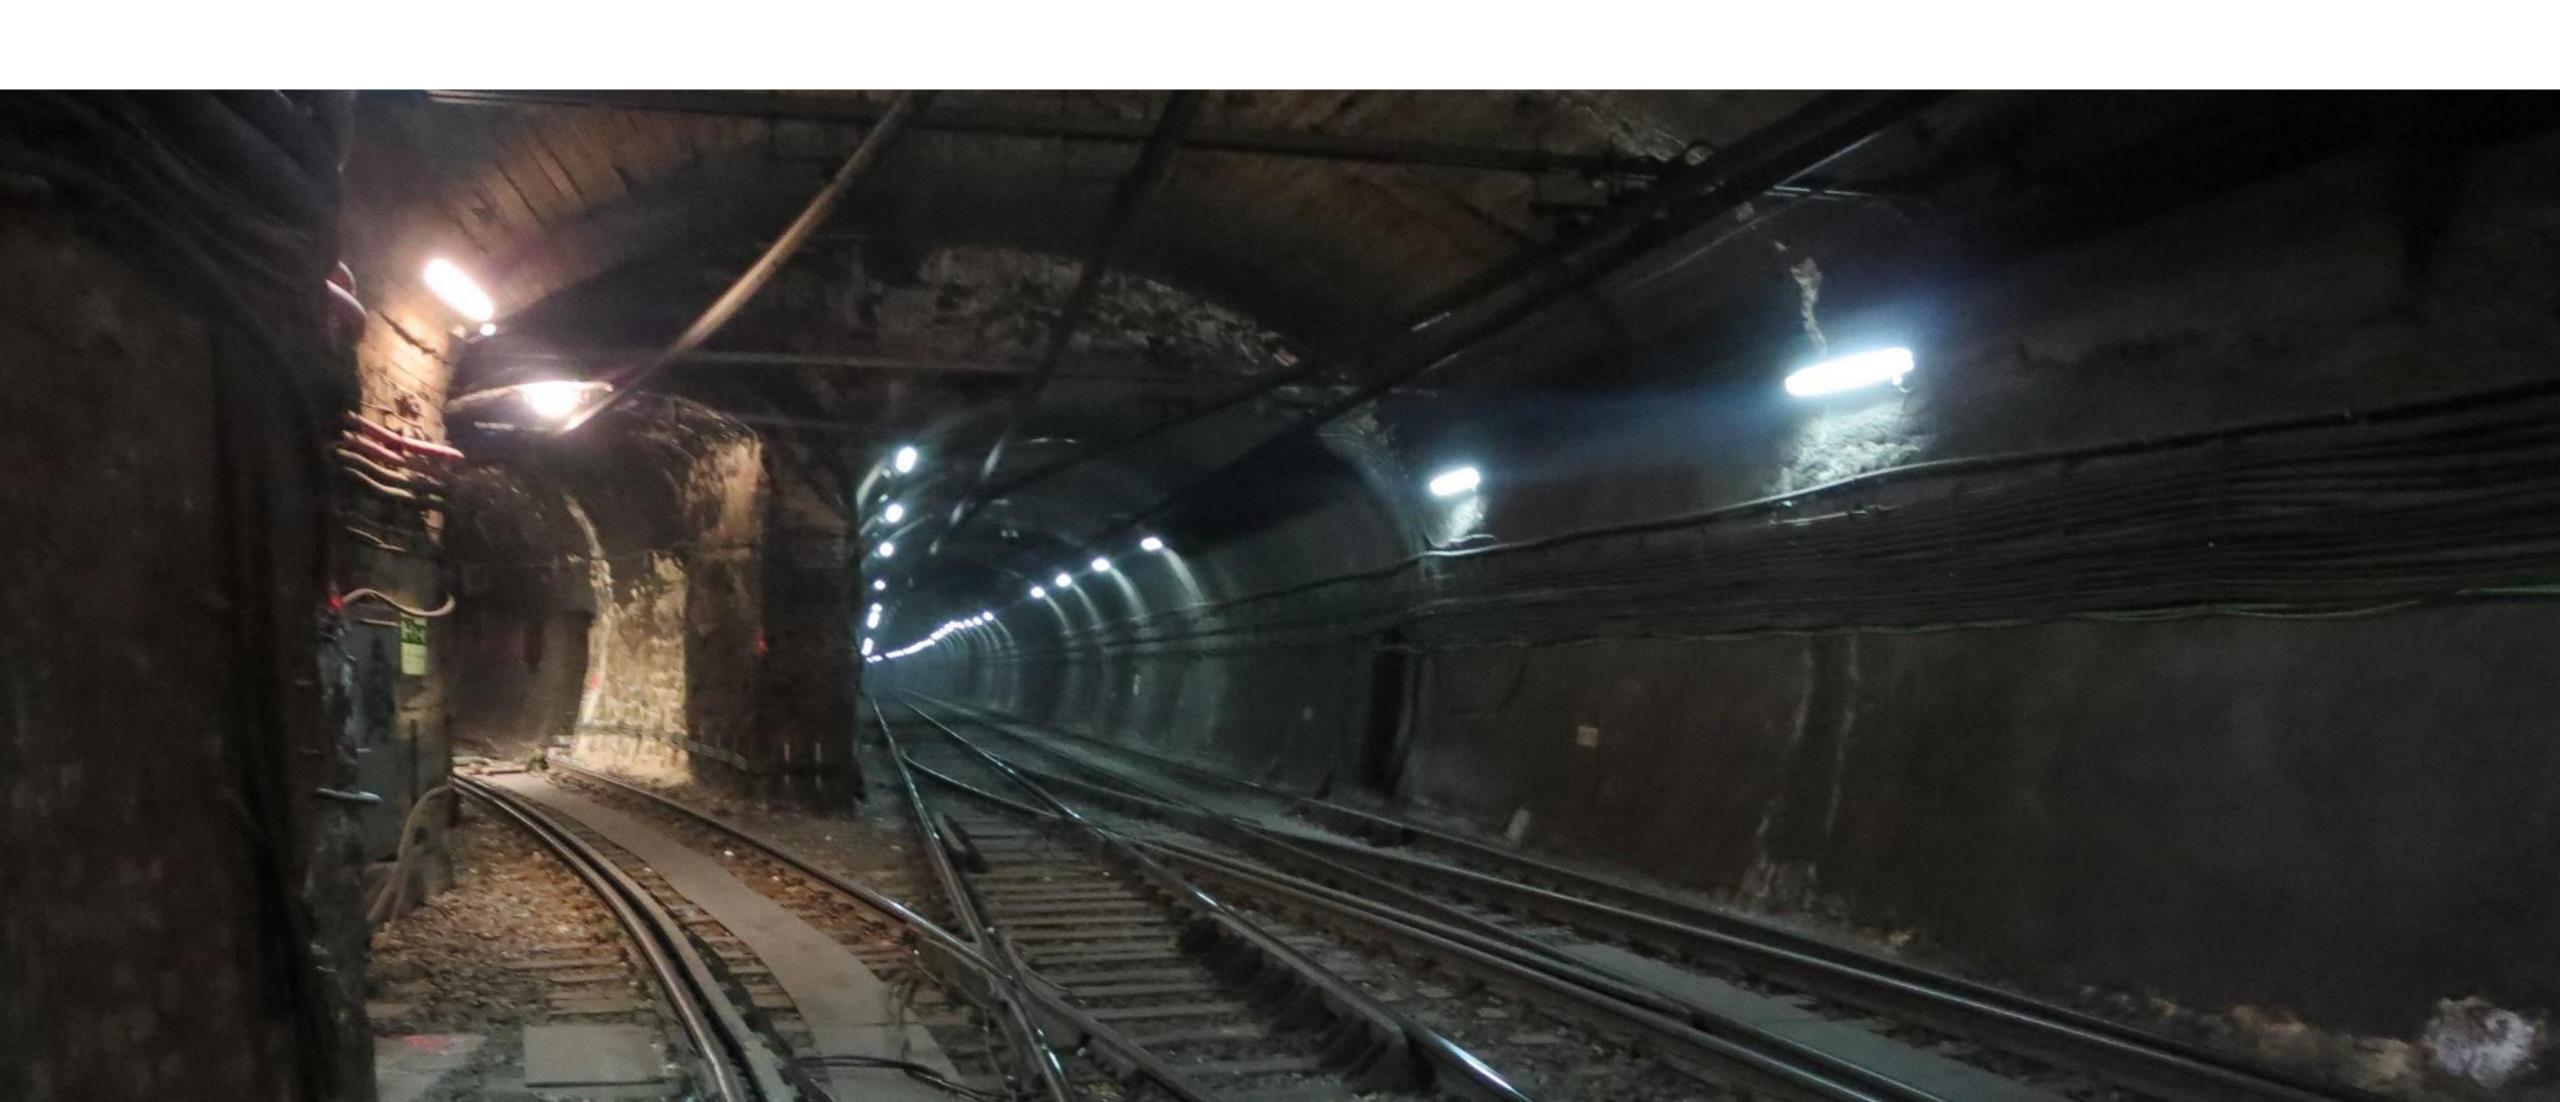

Tracks, depots, workshops, technical installations, service galleries, tunnels, industrial buildings, warehouses...All kinds of urban railway installations and premises.

**DISCOVER IT** 