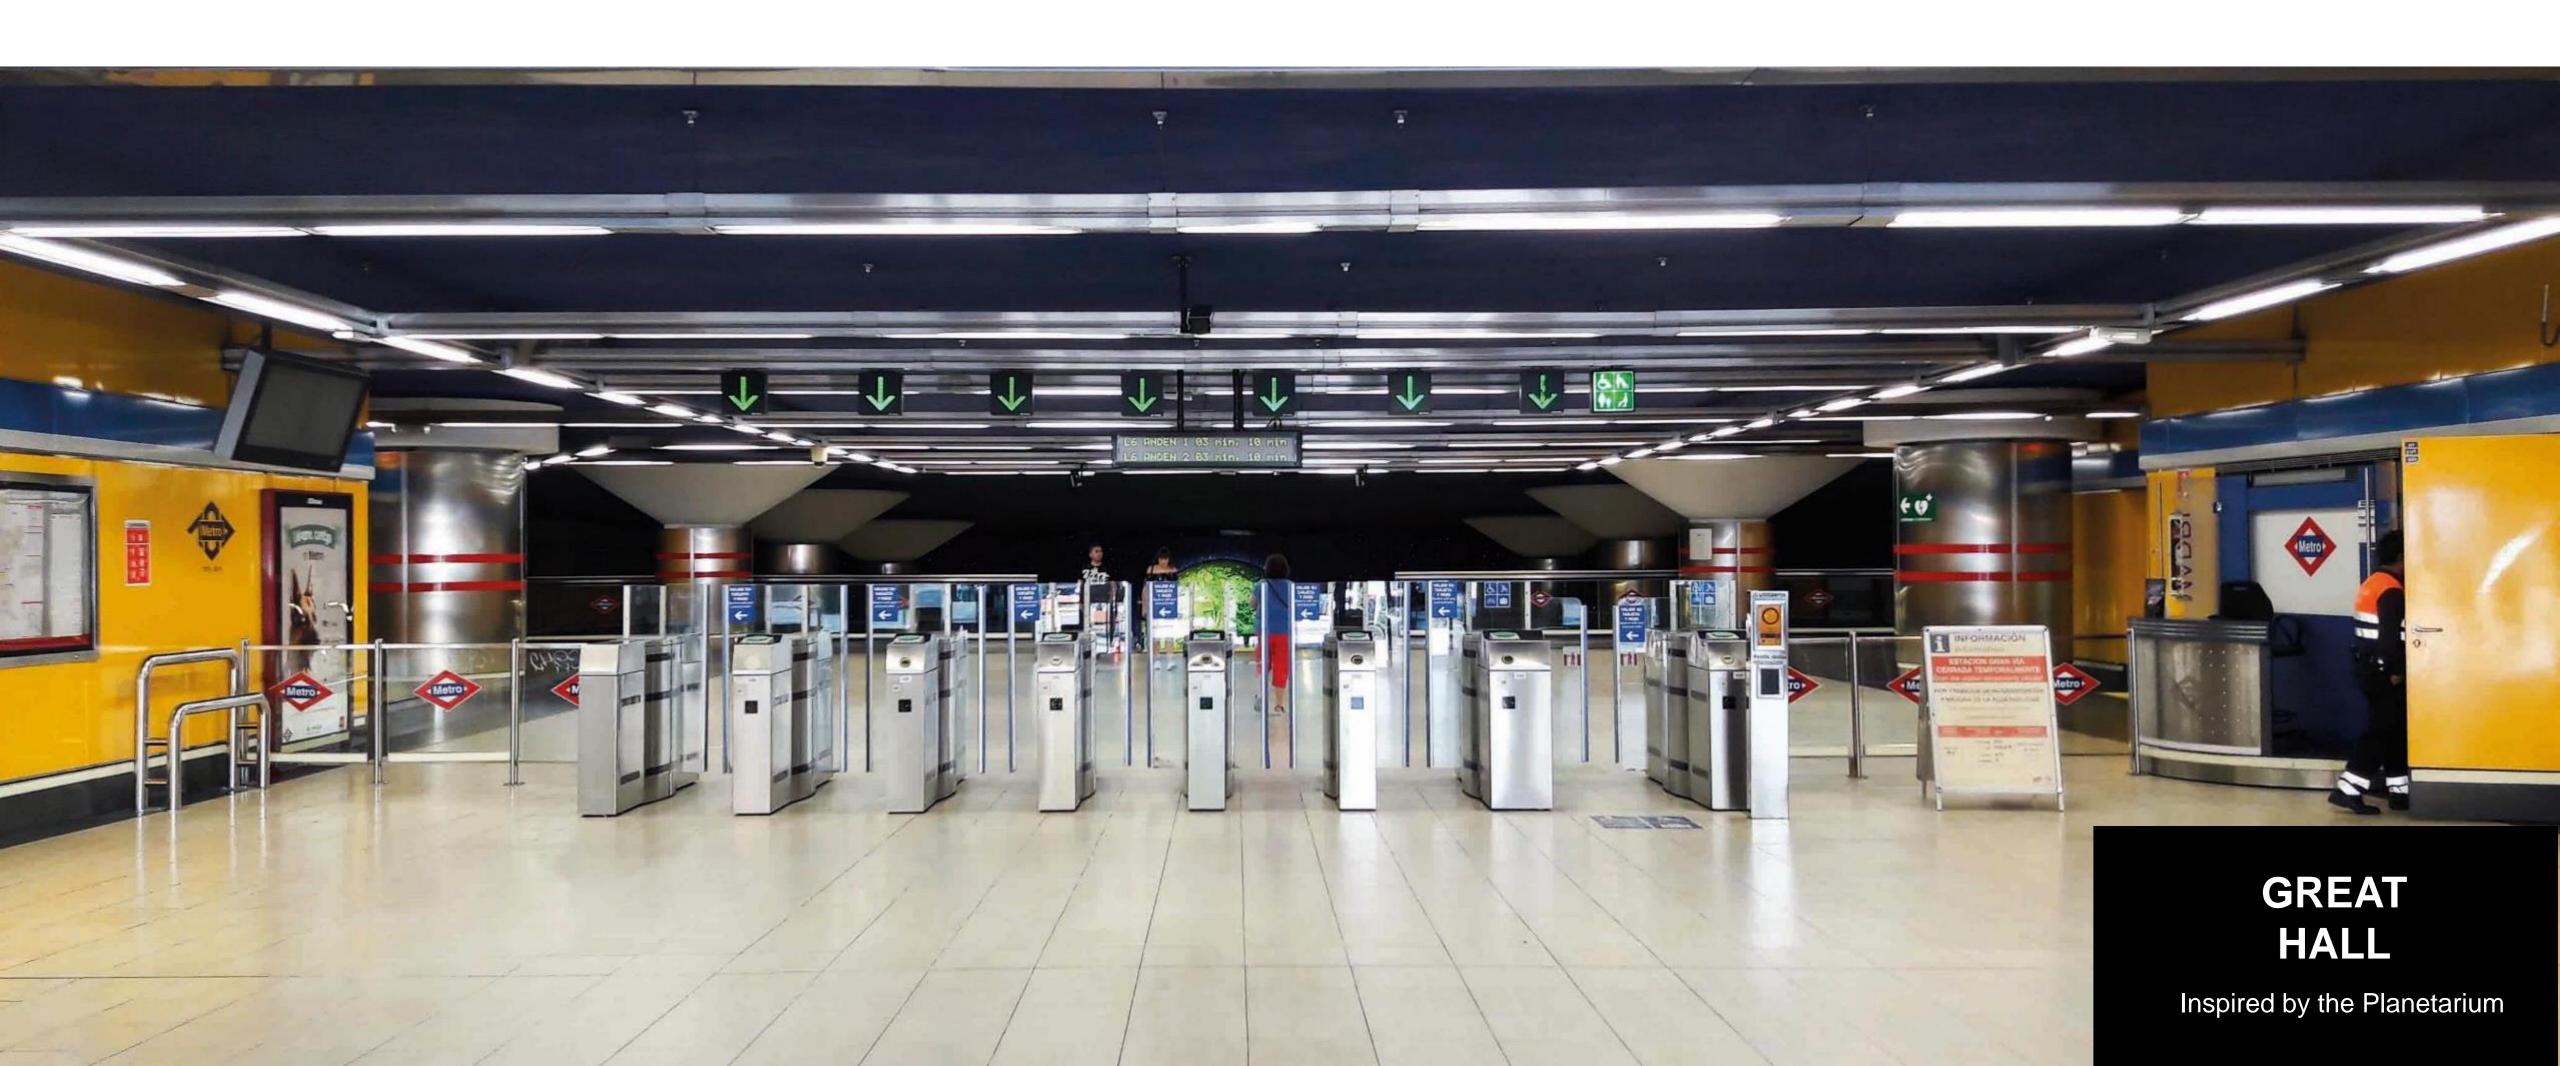

#### ESTADIO METROPOLITANO STATION

and emblematic, with double platform, a large main hall and an unused secondary hall, 1,150 m2, wide passageways and digital signage. An unused platform, always