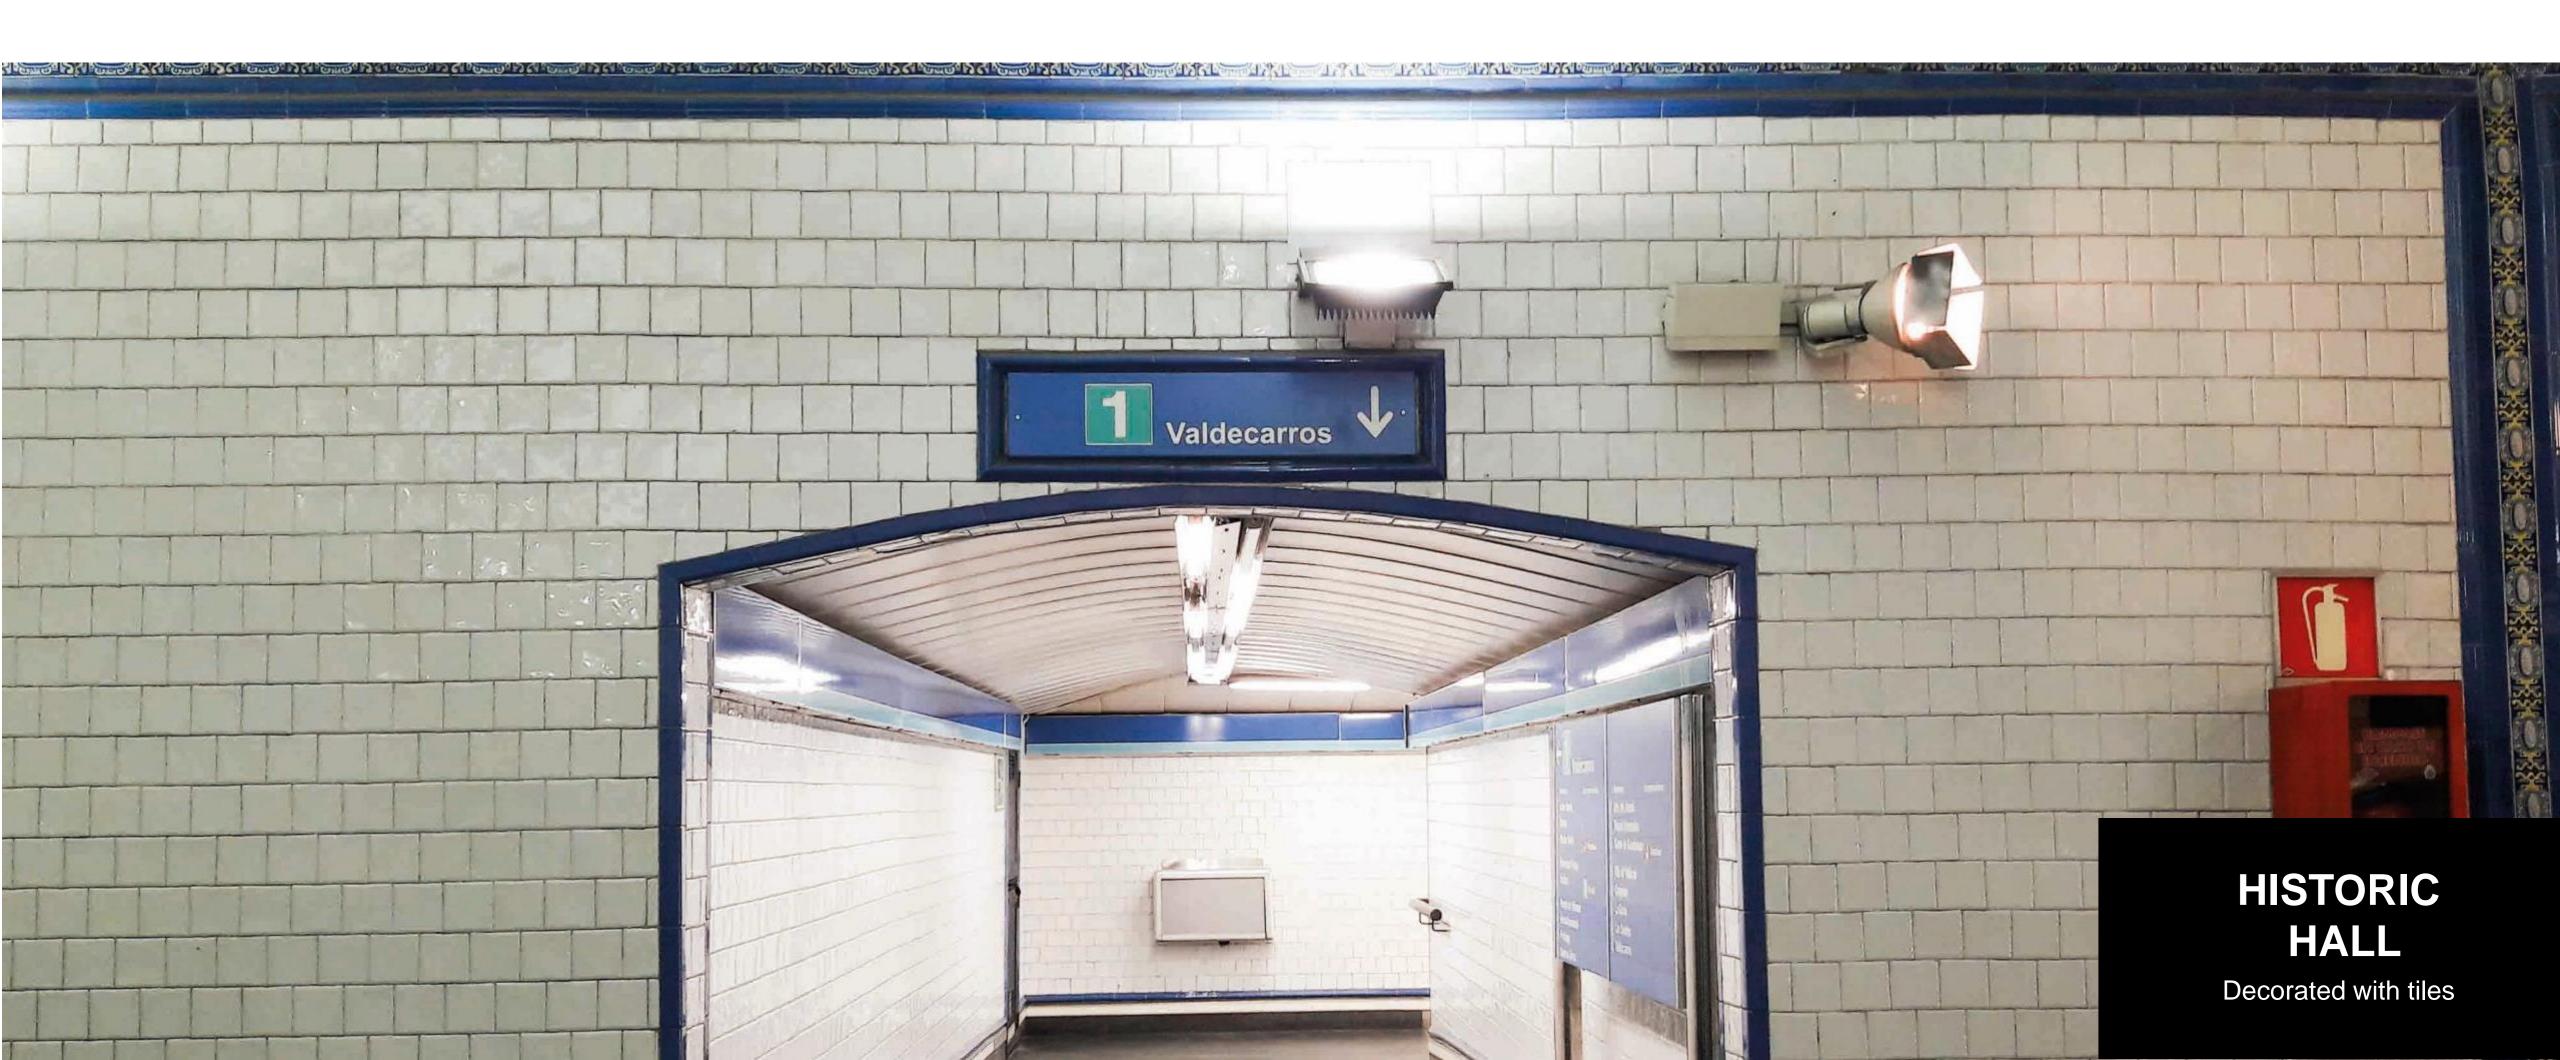

#### A BIG MOVIE SET

Endless unusual, historical, dark, mysterious, modern, emblematic and unique spaces just waiting to be the setting for great stories.

Modern and innovative stations like Chamartín, or historical stations, with a special atmosphere forged over time, such as the Chamberi ghost station.