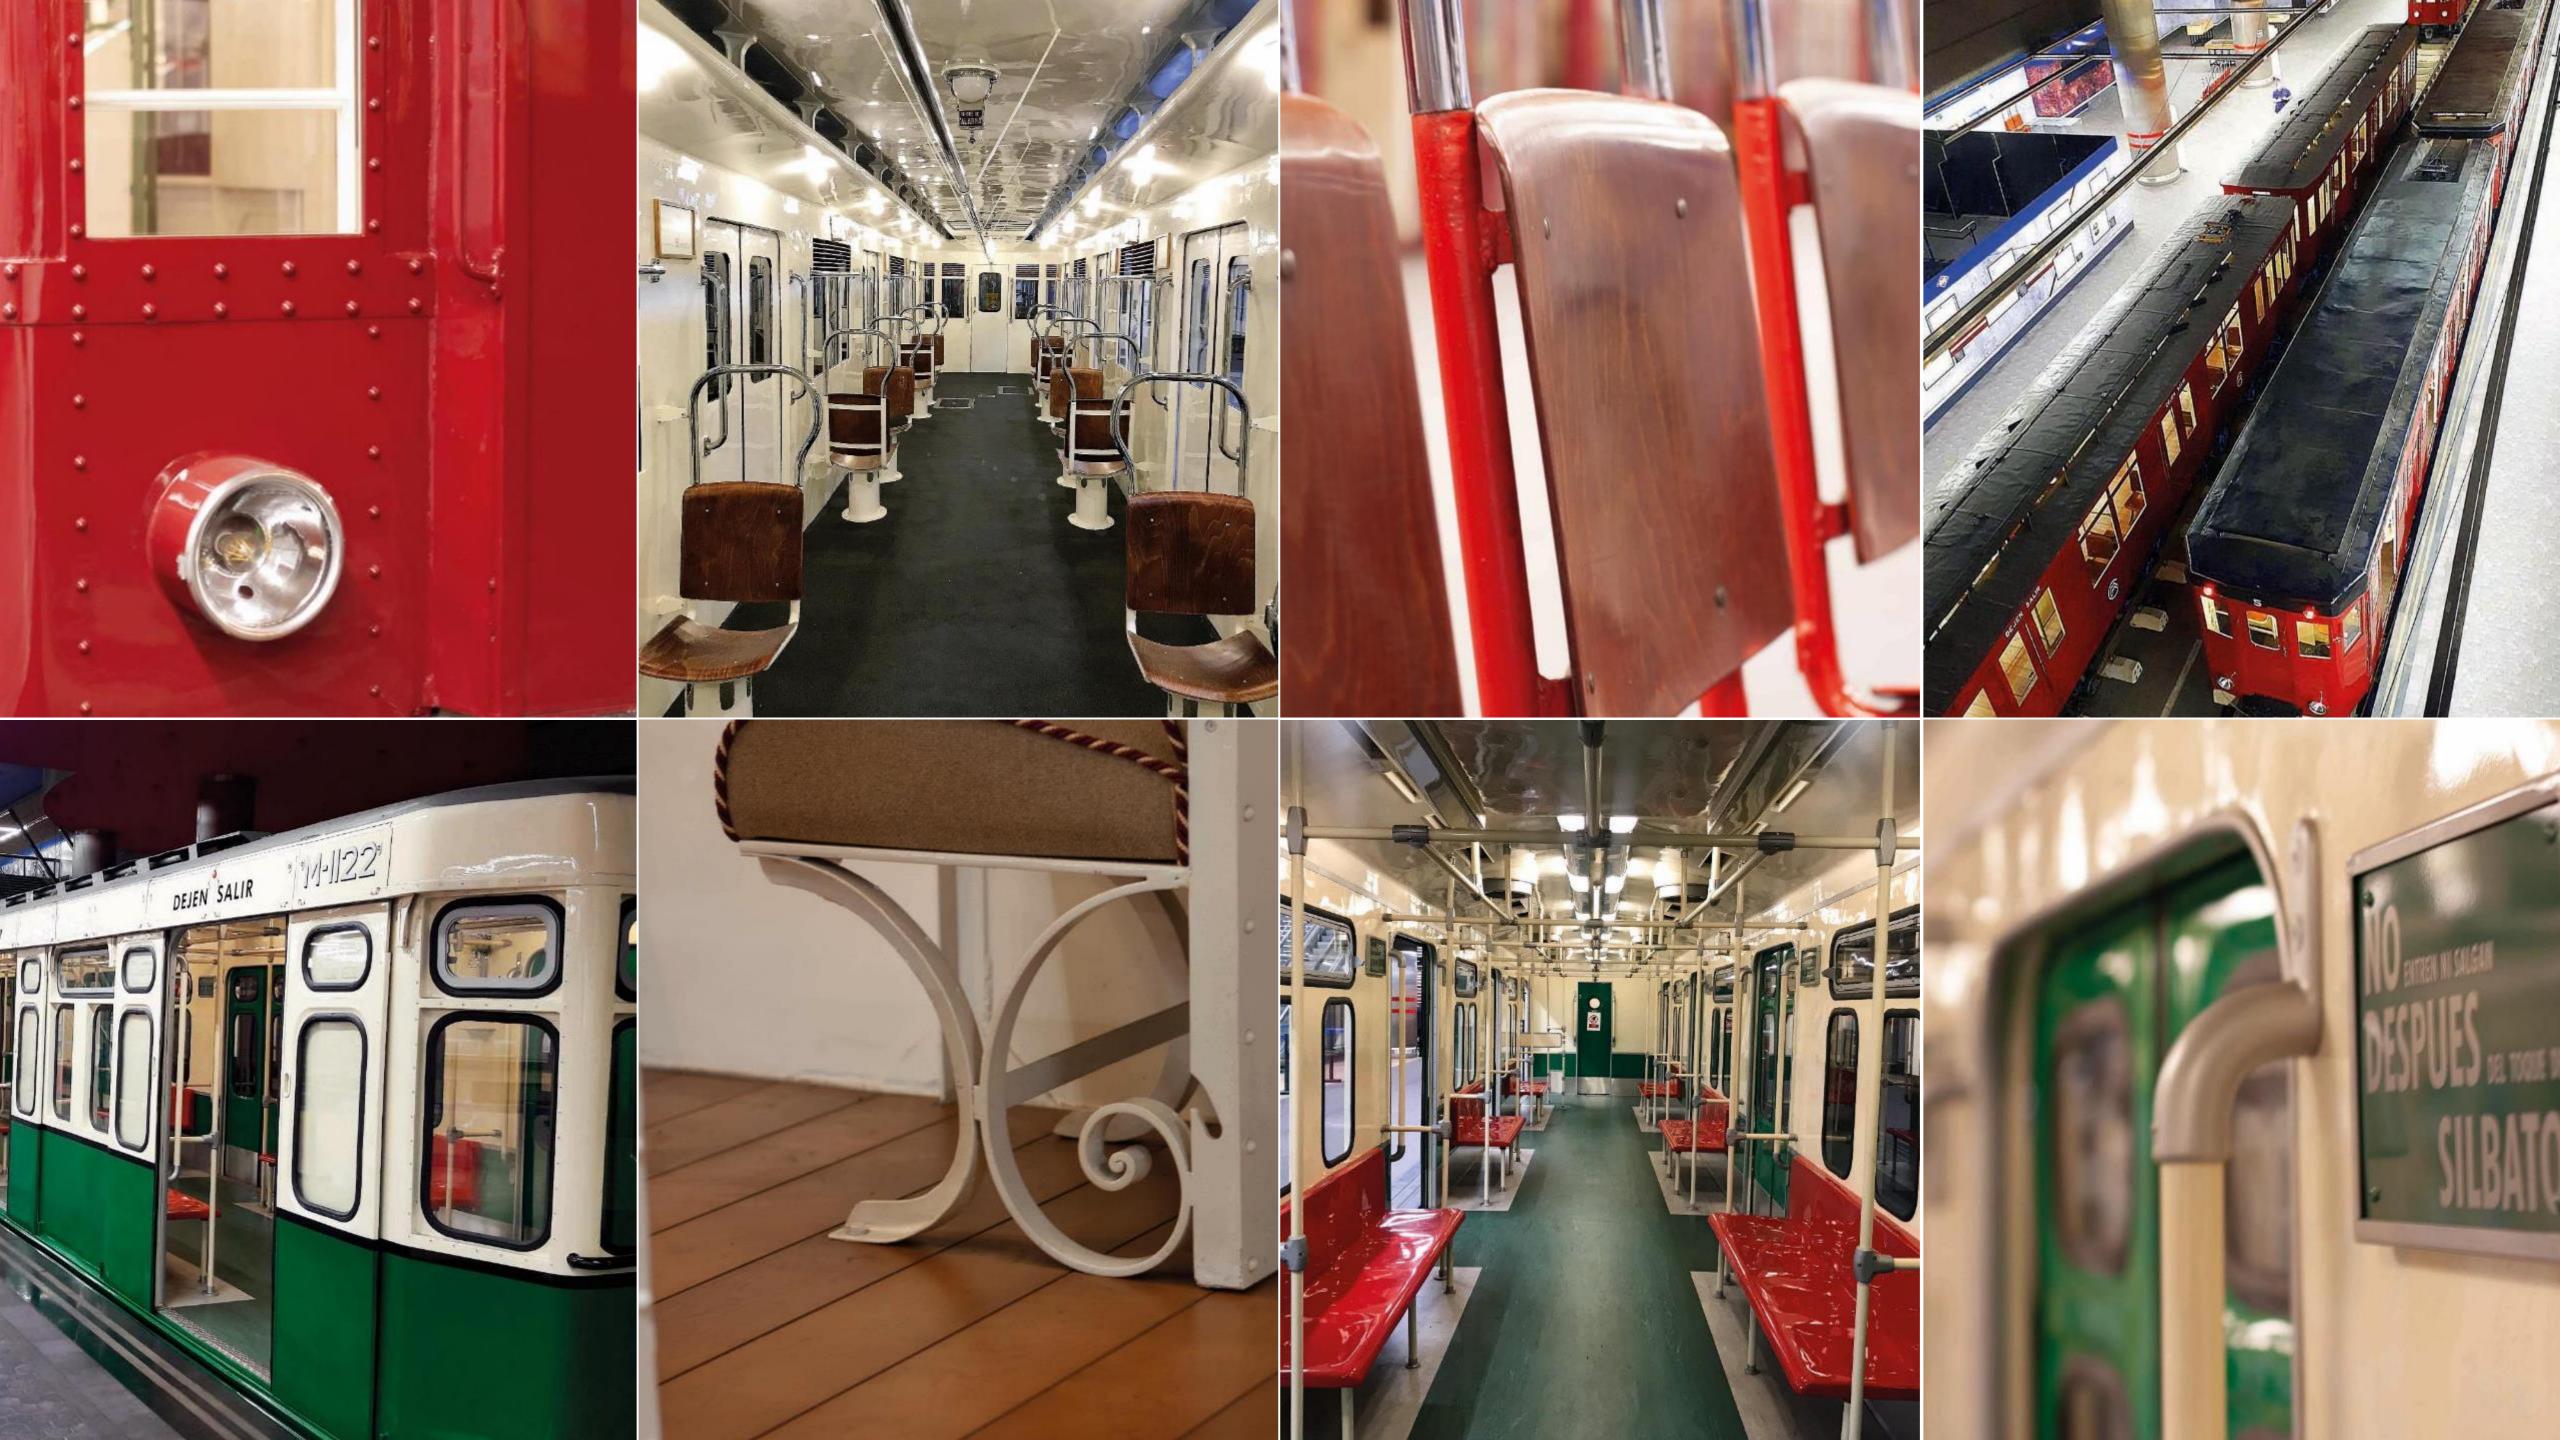

# CLASSIC, RESTORED OR CIRCULATING TRAINS.

Metro has diverse mobile material (trains), from the recently restored and exposed classic trains at the Chamartín station, to a variety of vehicles dedicated to passenger transport or to the repair of facilities, currently in use.

## CLASSIC TRAINS