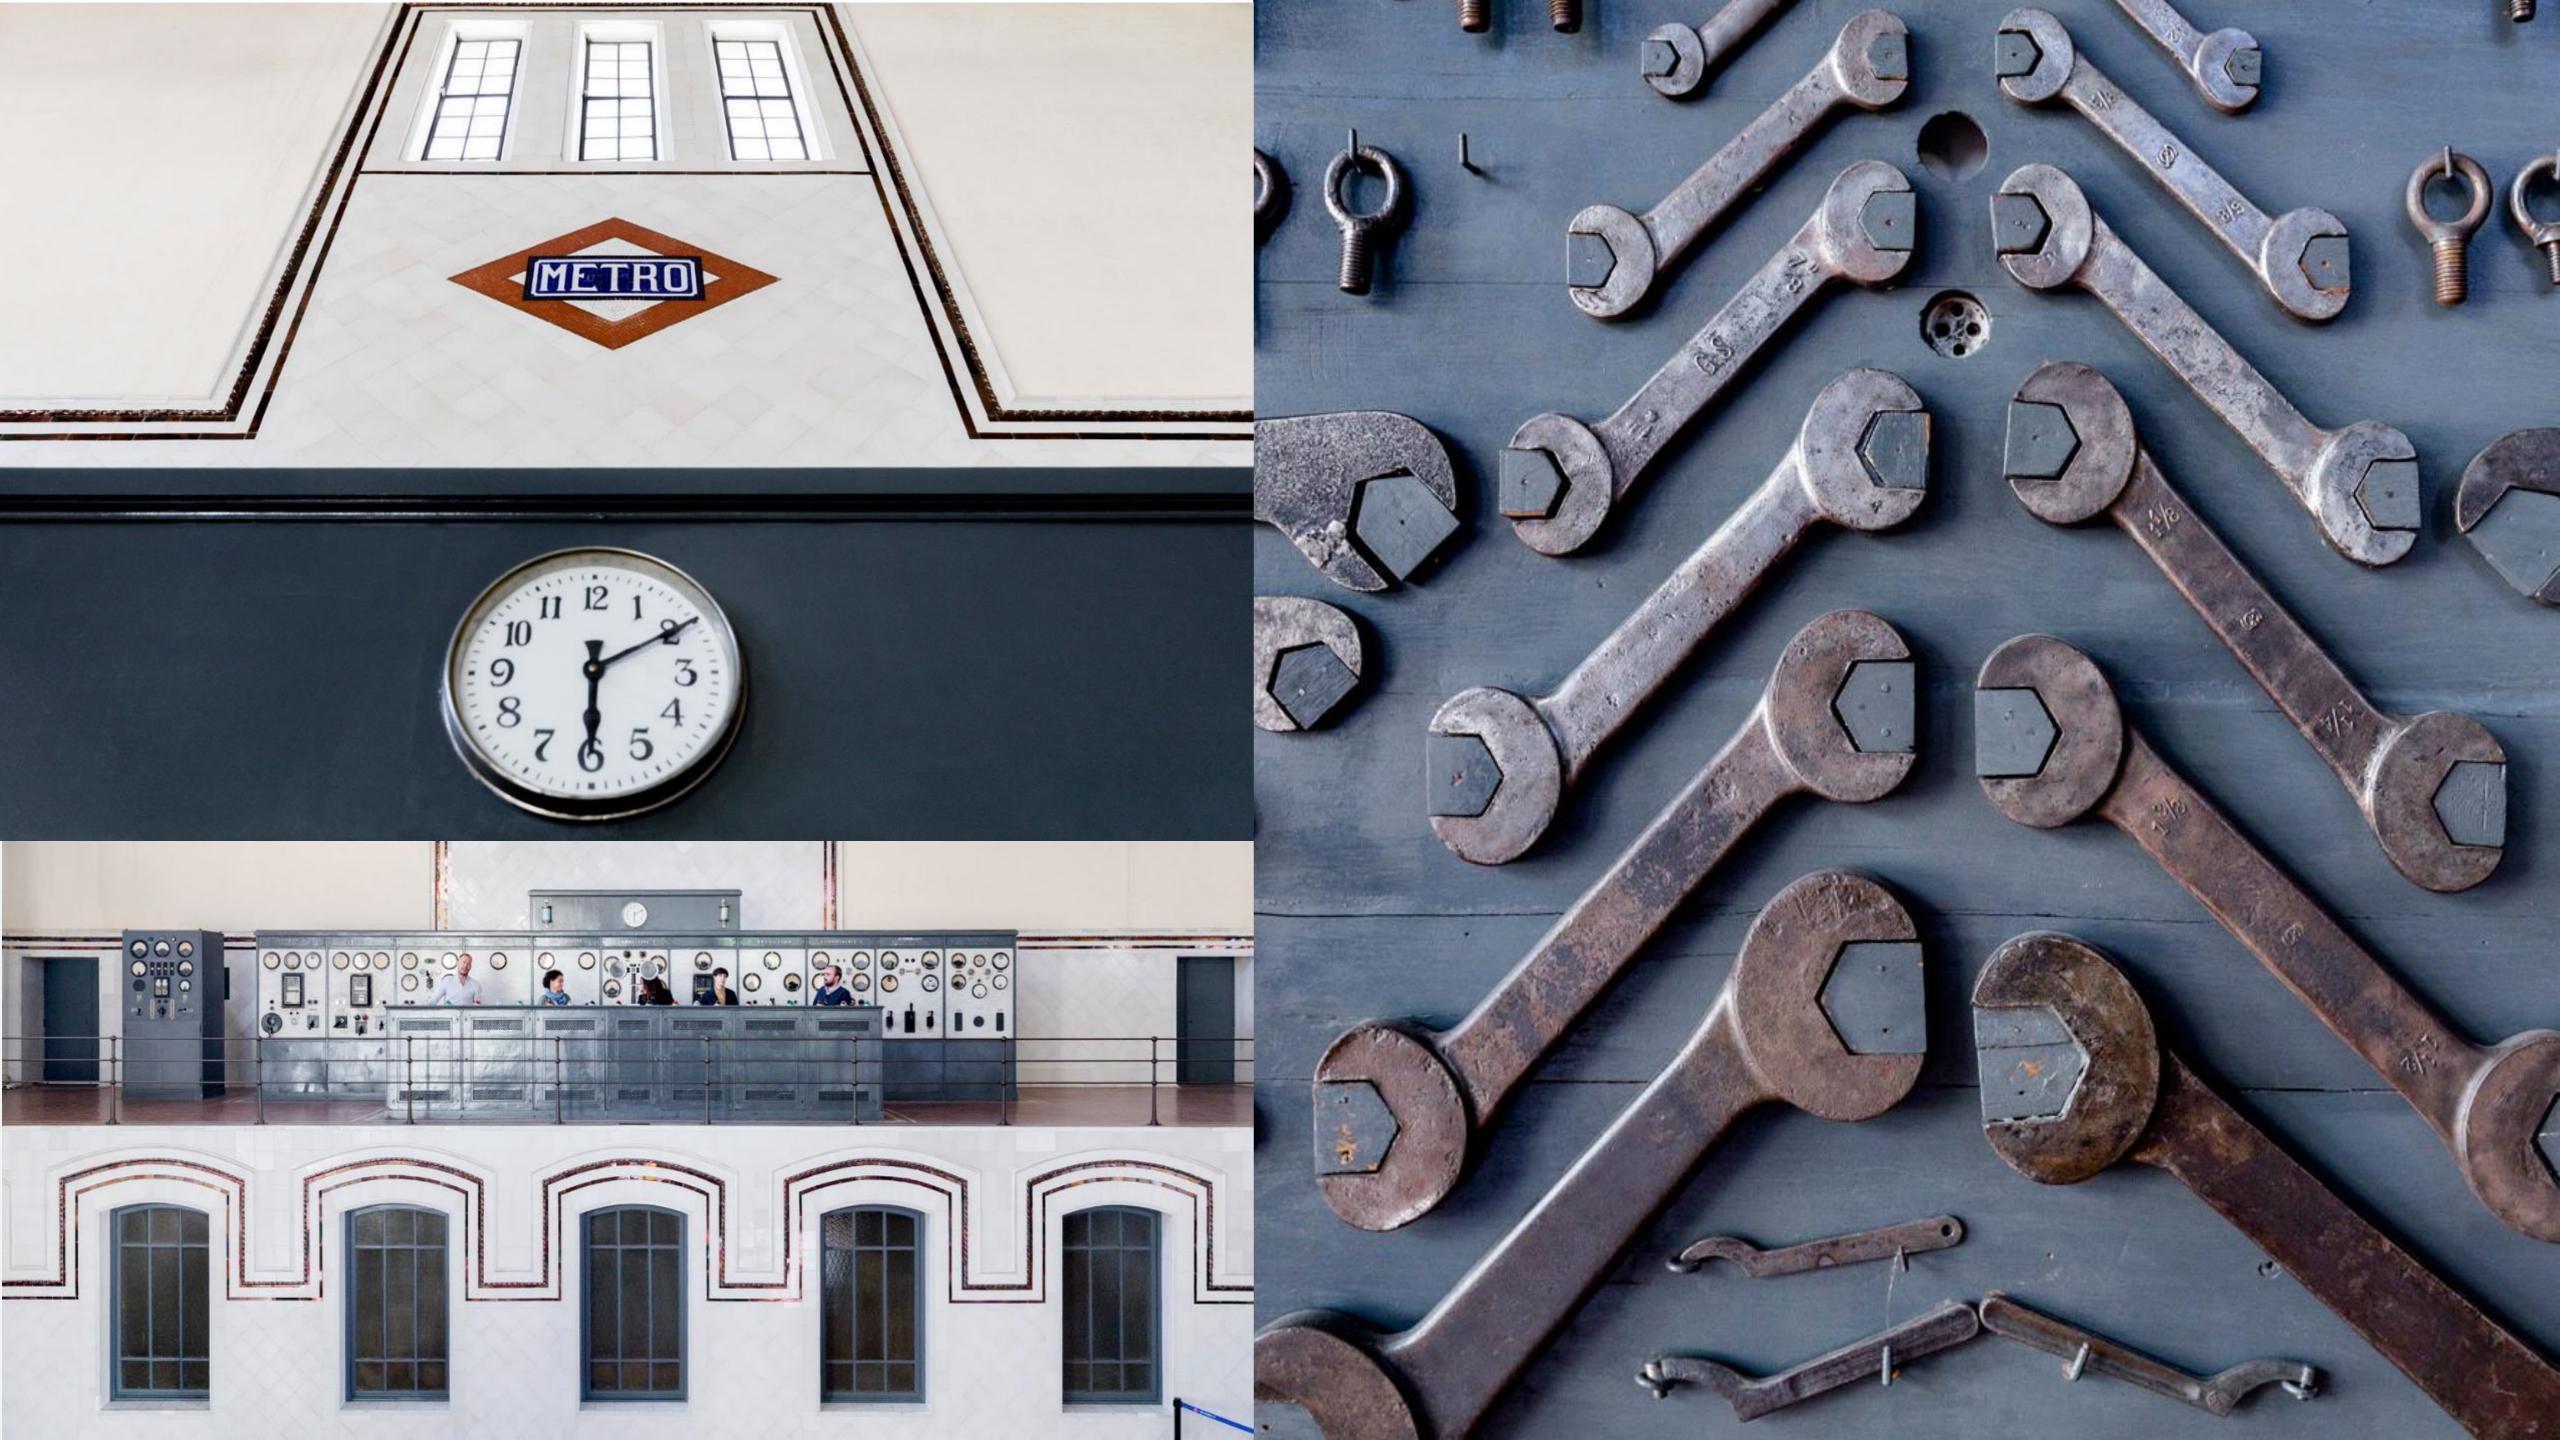

ke Chamartín, or historical stations, with a special atmosphere forged over time, such as the Chamberi ghost station.

Tracks, depots, workshops, technical installations, service galleries, tunnels, industrial buildings, warehouses...All kinds of urban railway installations and premises.

**DISCOVER IT** 





### CHAMARTIN STATION



#### **SPACIOUS**

and architecturally eye-catching, open spaces, double platforms, unused platforms and old trains.



#### ESTADIO METROPOLITANO STATION



and emblematic, with double platform, a large main hall and an unused secondary hall, 1,150 m2, wide passageways and digital signage. An unused platform, always



## PACO DE LUCIA STATION





### ARGANZUELA STATION





### LAGO STATION





## TIRSO DE MOLINA STATION









### NAVE DE MOTORES











#### 22

# CHAMBERÍ GHOST STATION













### PACÍFICO LOBBY









### ÓPERA CAÑOS DEL PERAL







### CASTELLÓ SPACE











#### 40

## AVIACIÓN ESPAÑOLA







## CHAMARTIN







## CHAMARTIN









## GOYA







### JOAQUIN VILUMBRALES







VEHÍCLES

# CLASSIC, RESTORED OR CIRCULATING TRAINS.

Metro has diverse mobile material (trains), from the recently restored and exposed classic trains at the Chamartín station, to a variety of vehicles dedicated to passenger transport or to the repair of facilities, currently in use.

## CLASSIC TRAINS









#### 59

## MODERN TRAINS











# SPECIAL VEHICLES







## HORTALEZA DEPOT







## ALUCHE DEPOT











## VENTAS DEPOT









#### 77

# SACEDAL DEPOT









# CANILLEJAS DEPOT











RECINTO DE C