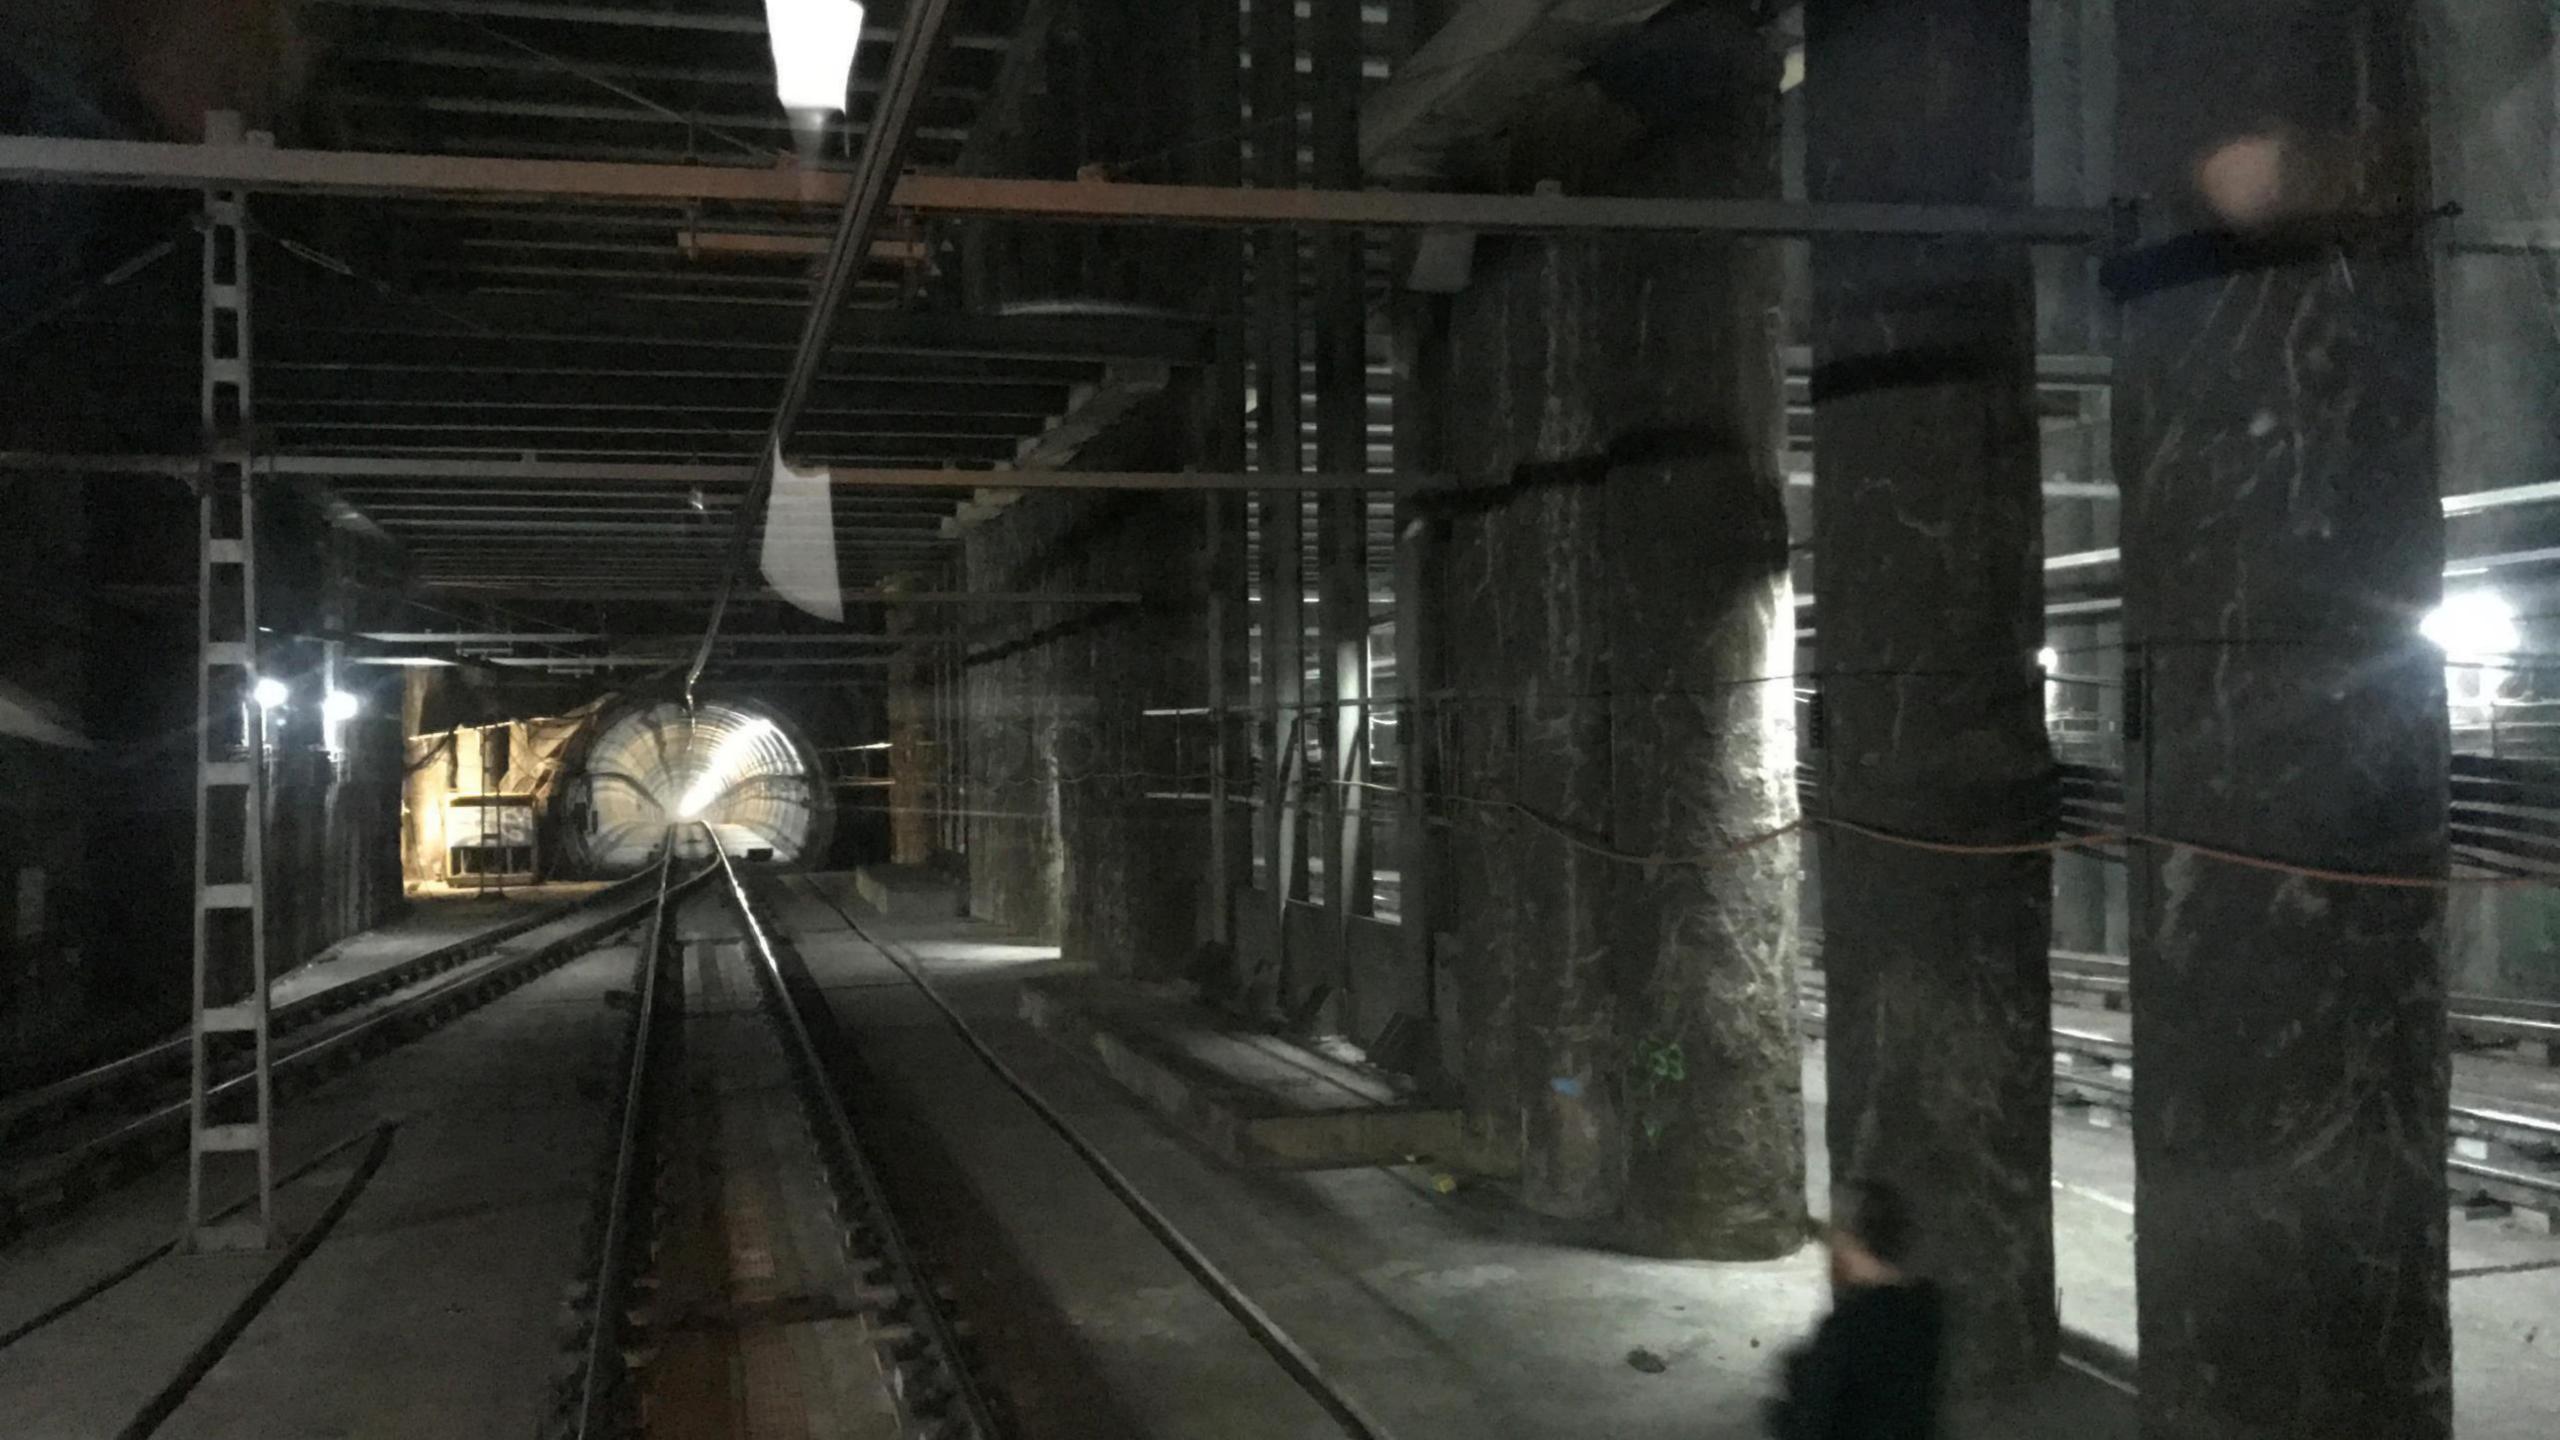

#### A BIG MOVIE SET

Endless unusual, historical, dark, mysterious, modern, emblematic and unique spaces just waiting to be the setting for great stories.

Modern and innovative stations like Chamartín, or historical stations, with a special atmosphere forged over time, such as the Chamberi ghost station.

Tracks, depots, workshops, technical installations, service galleries, tunnels, industrial buildings, warehouses...All kinds of urban railway installations and premises.

**DISCOVER IT** 