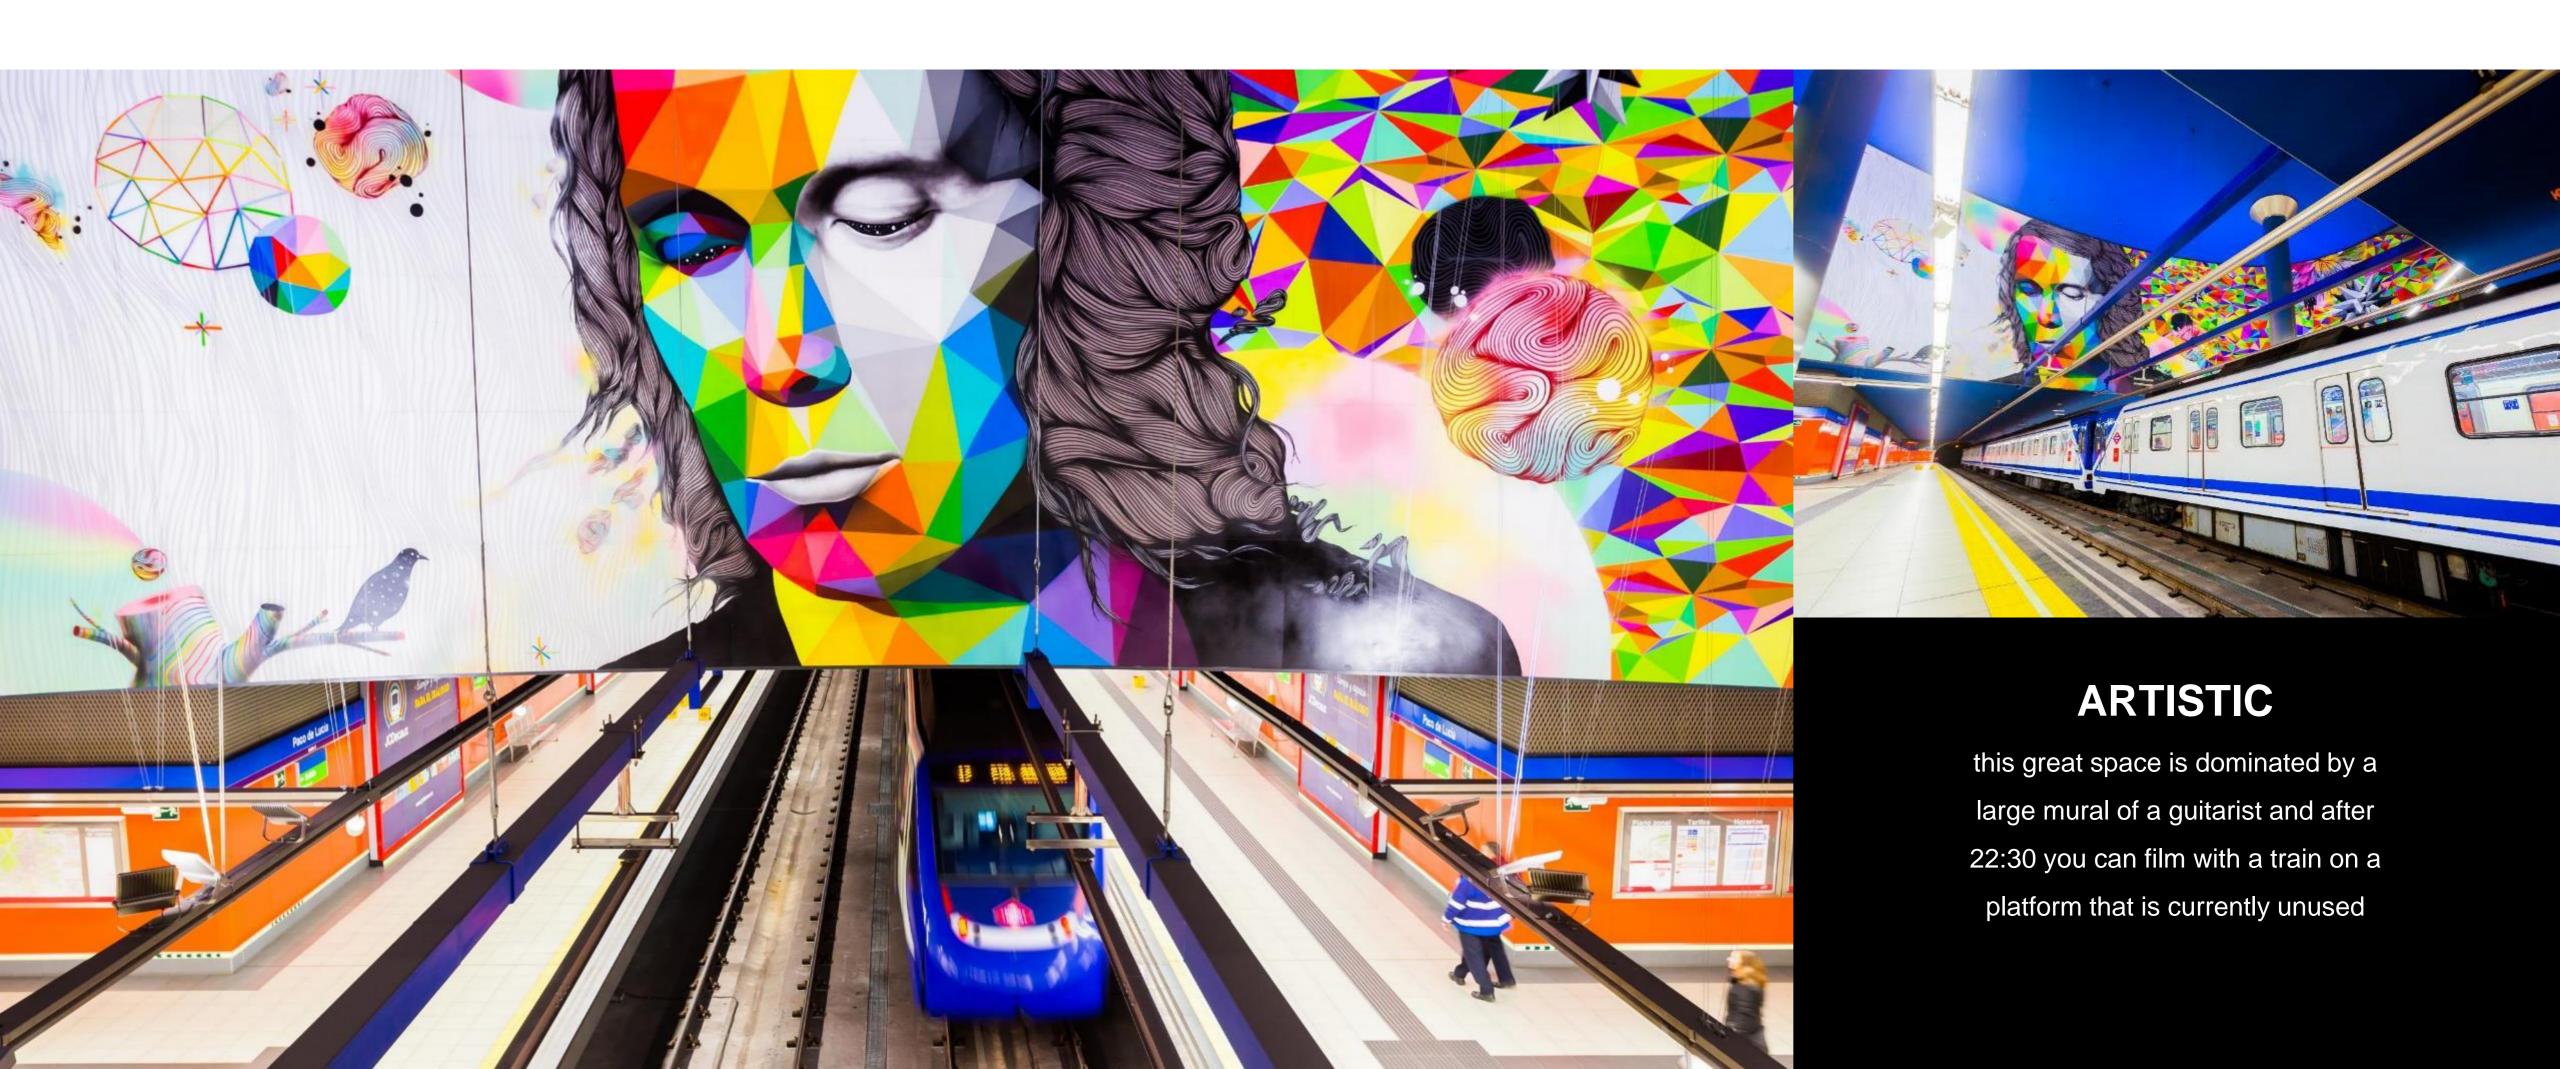

, emblematic and unique spaces just waiting to be the setting for great stories.

Modern and innovative stations like Chamartín, or historical stations, with a special atmosphere forged over time, such as the Chamberi ghost station.

Tracks, depots, workshops, technical installations, service galleries, tunnels, industrial buildings, warehouses...All kinds of urban railway installations and premises.

**DISCOVER IT** 





### CHAMARTIN STATION



#### **SPACIOUS**

and architecturally eye-catching, open spaces, double platforms, unused platforms and old trains.



#### ESTADIO METROPOLITANO STATION



and emblematic, with double platform, a large main hall and an unused secondary hall, 1,150 m2, wide passageways and digital signage. An unused platform, always



## PACO DE LUCIA STATION





### ARGANZUELA STATION





### LAGO STATION





## TIRSO DE MOLINA STATION









### NAVE DE MOTORES











#### 22

# CHAMBERÍ GHOST STATION













### PACÍFICO LOBBY









### ÓPERA CAÑOS DEL PERAL







### CASTELLÓ SPACE











#### 40

## AVIACIÓN ESPAÑOLA







## CHAMARTIN







## CHAMARTIN









## GOYA







### JOAQUIN VILUMBRALES







VEHÍCLES

# CLASSIC, RESTORED OR CIRCULATING TRAINS.

Metro has diverse mobile material (trains), from the recently restored and exposed classic trains at the Chamartín station, to a variety of vehicles dedicated to passenger transport or to the repair of facilities, currently in use.

## CLASSIC TRAINS









#### 59

## MODERN TRAINS











# SPECIAL VEHICLES







## HORTALEZA DEPOT







## ALUCHE DEP