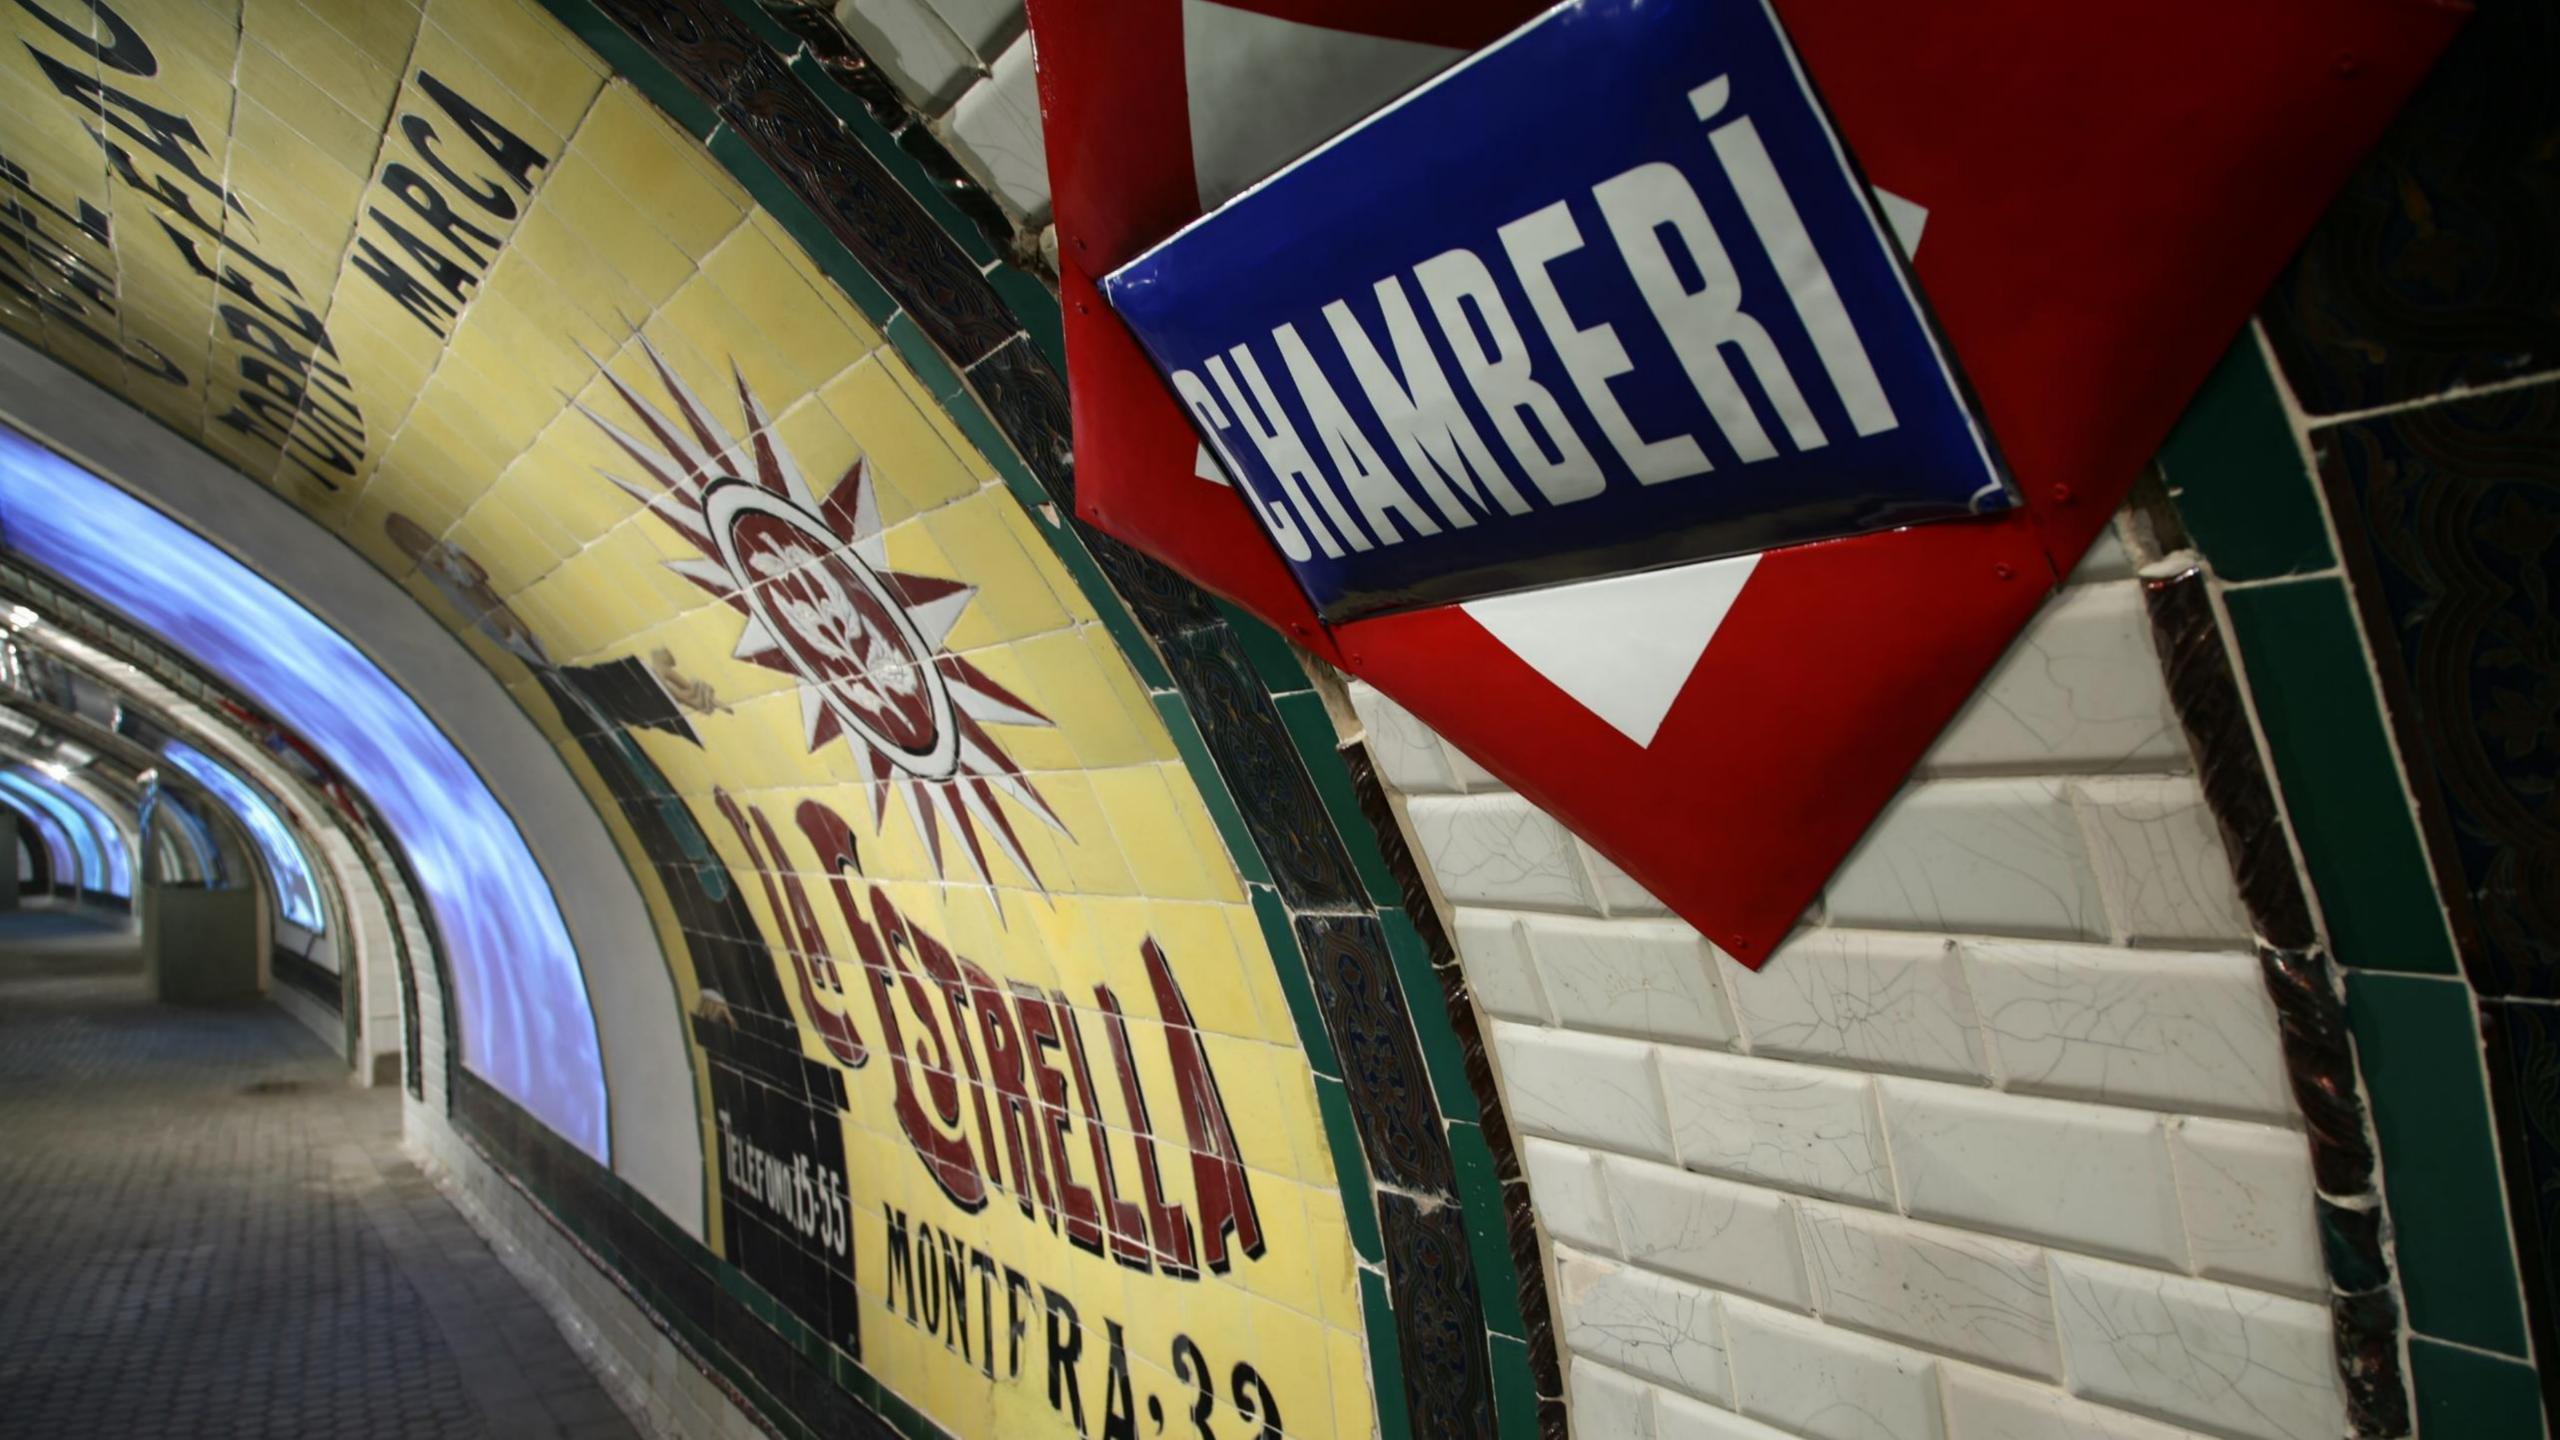

ial atmosphere forged over time, such as the Chamberi ghost station.

Tracks, depots, workshops, technical installations, service galleries, tunnels, industrial buildings, warehouses...All kinds of urban railway installations and premises.

**DISCOVER IT** 





### CHAMARTIN STATION



#### **SPACIOUS**

and architecturally eye-catching, open spaces, double platforms, unused platforms and old trains.



#### ESTADIO METROPOLITANO STATION



and emblematic, with double platform, a large main hall and an unused secondary hall, 1,150 m2, wide passageways and digital signage. An unused platform, always



## PACO DE LUCIA STATION





### ARGANZUELA STATION





### LAGO STATION





## TIRSO DE MOLINA STATION









### NAVE DE MOTORES











#### 22

# CHAMBERÍ GHOST STATION













### PACÍFICO LOBBY









### ÓPERA CAÑOS DEL PERAL







### CASTELLÓ SPACE











#### 40

## AVIACIÓN ESPAÑOLA







## CHAMARTIN







## CHAMARTIN









## GOYA







### JOAQUIN VILUMBRALES







VEHÍCLES

# CLASSIC, RESTORED OR CIRCULATING TRAINS.

Metro has diverse mobile material (trains), from the recently restored and exposed classic trains at the Chamartín station, to a variety of vehicles dedicated to passenger transport or to the repair of facilities, currently in use.

## CLASSIC TRAINS









#### 59

## MODERN TRAINS











# SPECIAL VEHICLES







## HORTALEZA DEPOT







## ALUCHE DEPOT











## VENTAS DEPOT









#### 77

# SACEDAL DEPOT









# CANILLEJAS DEPOT











RECINTO DE CANILLEJAS





## WAREHOUSE

RECINTO DE CANILLEJA